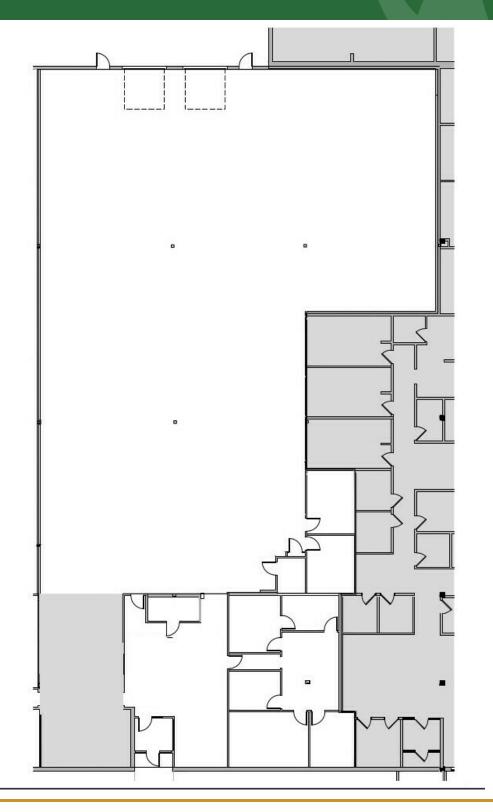

#### LOCATION INFORMATION

- 10,405 SF Warehouse
- 2,622 SF Office Space Available with Private Entry
- 16FT Clear Heights
- 2 Drive-in Doors
- Minutes from Major Highways
- Heavy Electrical Capacity
- 2023 CAM/Taxes: \$6.27

## **Office Warehouse Building For Lease**

**SUITE 110/115 - 13,027 SF** 