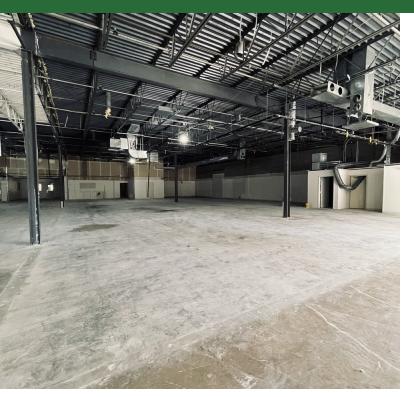

## **Office Warehouse Building For Lease**

**SUITE 110/115 - 13,027 SF** 

## **Office Warehouse Building for Lease**

#### LOCATION INFORMATION

- 10,405 SF Warehouse
- 2,622 SF Office Space Available with Private Entry
- 16FT Clear Heights
- 2 Drive-in Doors
- Minutes from Major Highways
- Heavy Electrical Capacity
- 2023 CAM/Taxes: \$6.27