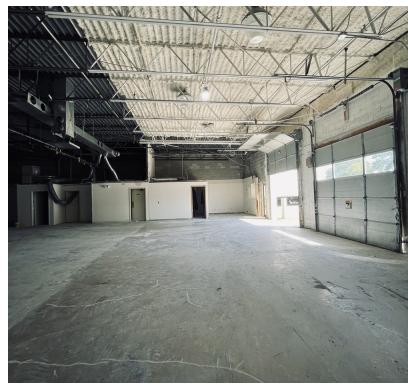

# PRIVATE ENTERANCE INTO OFFICE WAREHOUSE SPACE 8990 SPRINGBROOK DRIVE, COON RAPIDS, MN 55433

## **Office Warehouse Building for Lease**