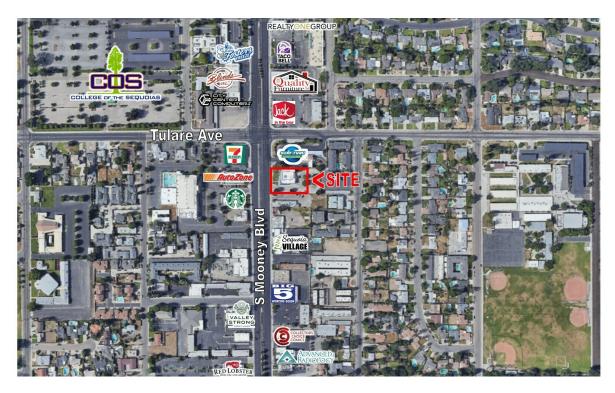

#### PROPERTY DESCRIPTION

Prime Retail Space well-located on Visalia's busiest #1 Retail destination corridor- Mooney Blvd - historically serving the vast majority of Visalia and Tulare residents. The former T-Mobile space offers ±2,108 SF consisting of wide open retail space, 1 private office, storage area, & restroom. The building is on a 0.93 acre lot with just over 60 parking stalls. The building is in close proximity to Freeway 198 and is just south of W Mineral King Ave which offers quick access to all of Visalia via CA-198 & other major streets. Over ±108,032 cars per day when combining both directions of Mooney Blvd & Tulare Ave.

Prime location on Mooney Blvd just North of the Visalia mall. Located on the SE corner of S Mooney Blvd & W Tulare Ave. Positioned at a highly visible, easily accessible, and major recognizable corridor in the heart of Visalia. Easy access from surrounding major corridors. Within 1 mile there is approximately 2 million square feet of retail and office space, making this the regional office and retail destination for residents in Tulare County. Subject is North of W Walnut Ave, South of W Tulare Ave, East of S Mooney Blvd and West of S Divisadero St. Nearby national tenants include