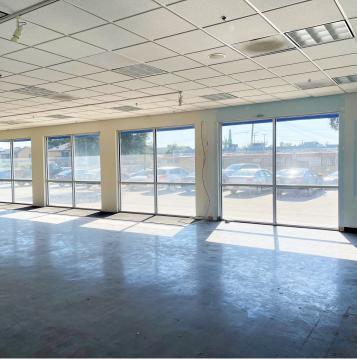

#### PROPERTY DESCRIPTION

Prime Retail Space well-located on Visalia's busiest #1 Retail destination corridor- Mooney Blvd - historically serving the vast majority of Visalia and Tulare residents. The former T-Mobile space offers ±2,108 SF consisting of wide open retail space, 1 private office, storage area, & restroom. The building is on a 0.93 acre lot with just over 60 parking stalls. The building is in close proximity to Freeway 198 and is just south of W Mineral King Ave which offers quick access to all of Visalia via CA-198 & other major streets. Over ±108,032 cars per day when combining both directions of Mooney Blvd & Tulare Ave.