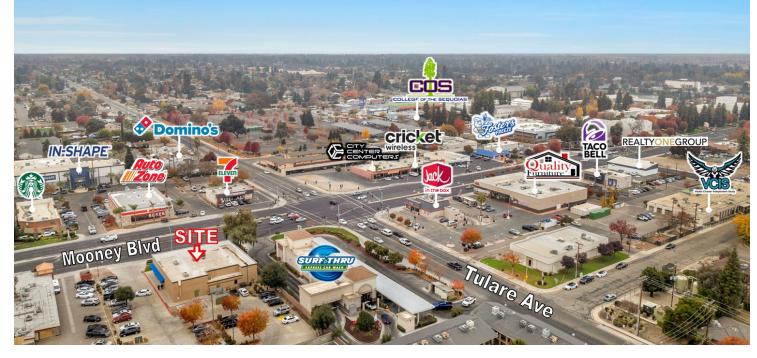

#### PROPERTY DESCRIPTION

Prime Retail Space well-located on Visalia's busiest #1 Retail destination corridor- Mooney Blvd - historically serving the vast majority of Visalia and Tulare residents. The former T-Mobile space offers ±2,108 SF consisting of wide open retail space, 1 private office, storage area, & restroom. The building is on a 0.93 acre lot with just over 60 parking stalls. The building is in close proximity to Freeway 198 and is just south of W Mineral King Ave which offers quick access to all of Visalia via CA-198 & other major streets. Over ±108,032 cars per day when combining both directions of Mooney Blvd & Tulare Ave.

Prime location on Mooney Blvd just North of the Visalia mall. Located on the SE corner of S Mooney Blvd & W Tulare Ave. Positioned at a highly visible, easily accessible, and major recognizable corridor in the heart of Visalia. Easy access from surrounding major corridors. Within 1 mile there is approximately 2 million square feet of retail and office space, making this the regional office and retail destination for residents in Tulare County. Subject is North of W Walnut Ave, South of W Tulare Ave, East of S Mooney Blvd and West of S Divisadero St. Nearby national tenants include