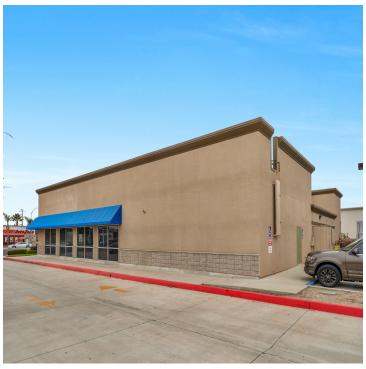

### ±2,108 SF OF RETAIL SPACE OFF MOONEY BLVD IN VISALIA, CA

COMMERCIAL

1230-1232 S Mooney Blvd, Visalia, CA 93291

Lease Rate

#### PROPERTY DESCRIPTION

Prime Retail Space well-located on Visalia's busiest #1 Retail destination corridor- Mooney Blvd - historically serving the vast majority of Visalia and Tulare residents. The former T-Mobile space offers ±2,108 SF consisting of wide open retail space, 1 private office, storage area, & restroom. The building is on a 0.93 acre lot with just over 60 parking stalls. The building is in close proximity to Freeway 198 and is just south of W Mineral King Ave which offers quick access to all of Visalia via CA-198 & other major streets. Over ±108,032 cars per day when combining both directions of Mooney Blvd & Tulare Ave.

Prime location on Mooney Blvd just North of the Visalia mall. Located on the SE corner of S Mooney Blvd & W Tulare Ave. Positioned at a highly visible, easily accessible, and major recognizable corridor in the heart of Visalia. Easy access from surrounding major corridors. Within 1 mile there is approximately 2 million square feet of retail and office space, making this the regional office and retail destination for residents in Tulare County. Subject is North of W Walnut Ave, South of W Tulare Ave, East of S Mooney Blvd and West of S Divisadero St. Nearby national tenants include