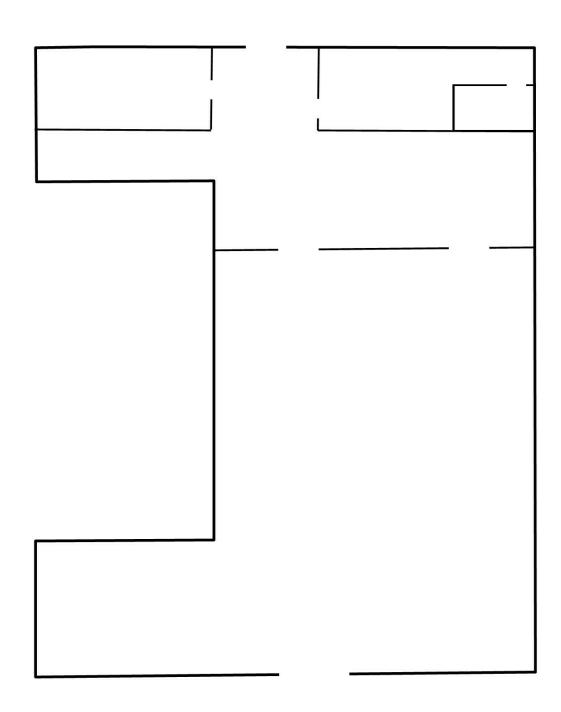

#### PROPERTY DESCRIPTION

Prime Retail Space well-located on Visalia's busiest #1 Retail destination corridor- Mooney Blvd - historically serving the vast majority of Visalia and Tulare residents. The former T-Mobile space offers ±2,108 SF consisting of wide open retail space, 1 private office, storage area, & restroom. The building is on a 0.93 acre lot with just over 60 parking stalls. The building is in close proximity to Freeway 198 and is just south of W Mineral King Ave which offers quick access to all of Visalia via CA-198 & other major streets. Over ±108,032 cars per day when combining both directions of Mooney Blvd & Tulare Ave.

# **AVAILABLE SPACES**

| SUITE              | TENANT    | SIZE (SF) | LEASE TYPE | LEASE RATE      |
|--------------------|-----------|-----------|------------|-----------------|
| 1232 S Mooney Blvd | Available | 2,108 SF  | Gross      | \$2.25 SF/month |