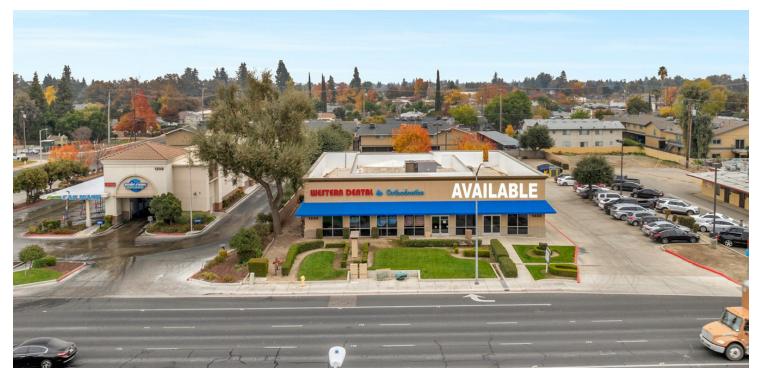

### ±2,108 SF OF RETAIL SPACE OFF MOONEY BLVD IN VISALIA, CA

COMMERCIAL

1230-1232 S Mooney Blvd, Visalia, CA 93291

Lease Rate

#### PROPERTY HIGHLIGHTS

- ±2,108 SF of Retail Space Available off Mooney Blvd
- Prime Corner Identity | Large Pylon Signage | Abundant Parking
- Direct Mooney Blvd Visibility | Surrounded w/ Quality Tenants
- Busiest Retail Growth Corridor w/ ±164,283 Cars Per Day
- Close Proximity to Major Traffic Generators & Fwy 198 Ramps
- Great Access & Visibility w/ Unmatched Level of Consumer Traffic
- Well-Known Freestanding Retail Building Off Mooney Blvd
- Densely Populated Trade Area w/ ±155,424 People in 5-Miles
- Great Exposure w/ Mooney Blvd & CA-198 Frontage
- \$90,705 Avg. Household Income & 49,303 Households (5 Miles)
- Highly Visible Intersection w/ Ample Parking & Easy Access
- Close Proximity to College of the Sequoias & Visalia Mall

#### PROPERTY DESCRIPTION

Prime Retail Space well-located on Visalia's busiest #1 Retail destination corridor- Mooney Blvd - historically serving the vast majority of Visalia and Tulare residents. The former T-Mobile space offers ±2,108 SF consisting of wide open retail space, 1 private office, storage area, & restroom. The building is on a 0.93 acre lot with just over 60 parking stalls. The building is in close proximity to Freeway 198 and is just south of W Mineral King Ave which offers quick access to all of Visalia via CA-198 & other major streets. Over ±108,032 cars per day when combining both directions of Mooney Blvd & Tulare Ave.