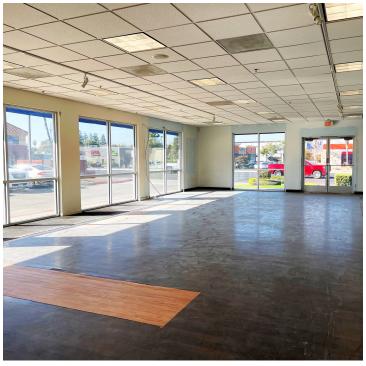

#### PROPERTY DESCRIPTION

Prime Retail Space well-located on Visalia's busiest #1 Retail destination corridor- Mooney Blvd - historically serving the vast majority of Visalia and Tulare residents. The former T-Mobile space offers ±2,108 SF consisting of wide open retail space, 1 private office, storage area, & restroom. The building is on a 0.93 acre lot with just over 60 parking stalls. The building is in close proximity to Freeway 198 and is just south of W Mineral King Ave which offers quick access to all of Visalia via CA-198 & other major streets. Over ±108,032 cars per day when combining both directions of Mooney Blvd & Tulare Ave.