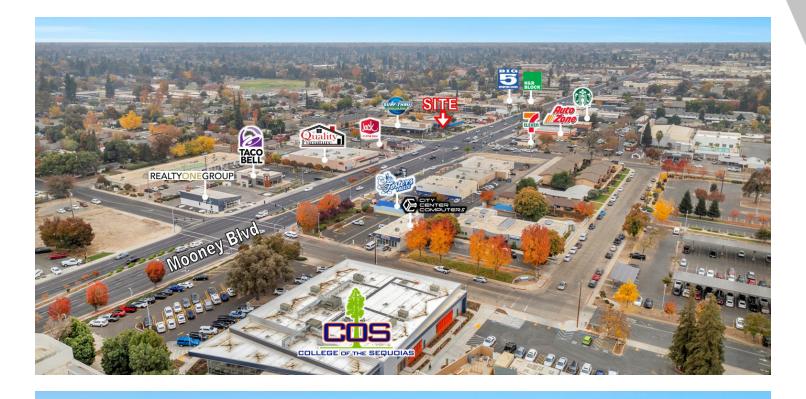

#### PROPERTY DESCRIPTION

Prime Retail Space well-located on Visalia's busiest #1 Retail destination corridor- Mooney Blvd - historically serving the vast majority of Visalia and Tulare residents. The former T-Mobile space offers ±2,108 SF consisting of wide open retail space, 1 private office, storage area, & restroom. The building is on a 0.93 acre lot with just over 60 parking stalls. The building is in close proximity to Freeway 198 and is just south of W Mineral King Ave which offers quick access to all of Visalia via CA-198 & other major streets. Over ±108,032 cars per day when combining both directions of Mooney Blvd & Tulare Ave.

Prime location on Mooney Blvd just North of the Visalia mall. Located on the SE corner of S Mooney Blvd & W Tulare Ave. Positioned at a highly visible, easily accessible, and major recognizable corridor in the heart of Visalia. Easy access from surrounding major corridors. Within 1 mile there is approximately 2 million square feet of retail and office space, making this the regional office and retail destination for residents in Tulare County. Subject is North of W Walnut Ave, South of W Tulare Ave, East of S Mooney Blvd and West of S Divisadero St. Nearby national tenants include