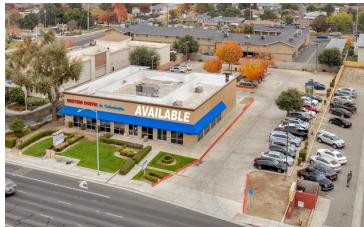

#### PROPERTY HIGHLIGHTS

- ±2,108 SF of Retail Space Available off Mooney Blvd
- Prime Corner Identity | Large Pylon Signage | Abundant Parking
- Direct Mooney Blvd Visibility | Surrounded w/ Quality Tenants
- Busiest Retail Growth Corridor w/ ±164,283 Cars Per Day
- Close Proximity to Major Traffic Generators & Fwy 198 Ramps
- Great Access & Visibility w/ Unmatched Level of Consumer Traffic
- Well-Known Freestanding Retail Building Off Mooney Blvd
- Densely Populated Trade Area w/ ±155,424 People in 5-Miles
- Great Exposure w/ Mooney Blvd & CA-198 Frontage
- \$90,705 Avg. Household Income & 49,303 Households (5 Miles)
- Highly Visible Intersection w/ Ample Parking & Easy Access
- Close Proximity to College of the Sequoias & Visalia Mall

#### PROPERTY DESCRIPTION

Prime Retail Space well-located on Visalia's busiest #1 Retail destination corridor- Mooney Blvd - historically serving the vast majority of Visalia and Tulare residents. The former T-Mobile space offers ±2,108 SF consisting of wide open retail space, 1 private office, storage area, & restroom. The building is on a 0.93 acre lot with just over 60 parking stalls. The building is in close proximity to Freeway 198 and is just south of W Mineral King Ave which offers quick access to all of Visalia via CA-198 & other major streets. Over ±108,032 cars per day when combining both directions of Mooney Blvd & Tulare Ave.