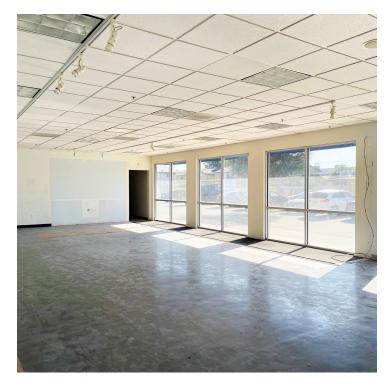

#### PROPERTY DESCRIPTION

Prime Retail Space well-located on Visalia's busiest #1 Retail destination corridor- Mooney Blvd - historically serving the vast majority of Visalia and Tulare residents. The former T-Mobile space offers ±2,108 SF consisting of wide open retail space, 1 private office, storage area, & restroom. The building is on a 0.93 acre lot with just over 60 parking stalls. The building is in close proximity to Freeway 198 and is just south of W Mineral King Ave which offers quick access to all of Visalia via CA-198 & other major streets. Over ±108,032 cars per day when combining both directions of Mooney Blvd & Tulare Ave.