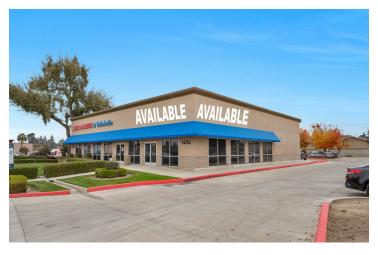

#### PROPERTY HIGHLIGHTS

- ±2,108 SF of Retail Space Available off Mooney Blvd
- Prime Corner Identity | Large Pylon Signage | Abundant Parking
- Direct Mooney Blvd Visibility | Surrounded w/ Quality Tenants
- Busiest Retail Growth Corridor w/ ±164,283 Cars Per Day
- Close Proximity to Major Traffic Generators & Fwy 198 Ramps
- Great Access & Visibility w/ Unmatched Level of Consumer Traffic
- Well-Known Freestanding Retail Building Off Mooney Blvd
- Densely Populated Trade Area w/ ±155,424 People in 5-Miles
- Great Exposure w/ Mooney Blvd & CA-198 Frontage
- \$90,705 Avg. Household Income & 49,303 Households (5 Miles)
- Highly Visible Intersection w/ Ample Parking & Easy Access
- Close Proximity to College of the Sequoias & Visalia Mall

#### PROPERTY DESCRIPTION

Prime Retail Space well-located on Visalia's busiest #1 Retail destination corridor- Mooney Blvd - historically serving the vast majority of Visalia and Tulare residents. The former T-Mobile space offers ±2,108 SF consisting of wide open retail space, 1 private office, storage area, & restroom. The building is on a 0.93 acre lot with just over 60 parking stalls. The building is in close proximity to Freeway 198 and is just south of W Mineral King Ave which offers quick access to all of Visalia via CA-198 & other major streets. Over ±108,032 cars per day when combining both directions of Mooney Blvd & Tulare Ave.

# **AVAILABLE SPACES**

| SUITE              | TENANT    | SIZE (SF) | LEASE TYPE | LEASE RATE      |
|--------------------|-----------|-----------|------------|-----------------|
| 1232 S Mooney Blvd | Available | 2,108 SF  | Gross      | \$2.25 SF/month |