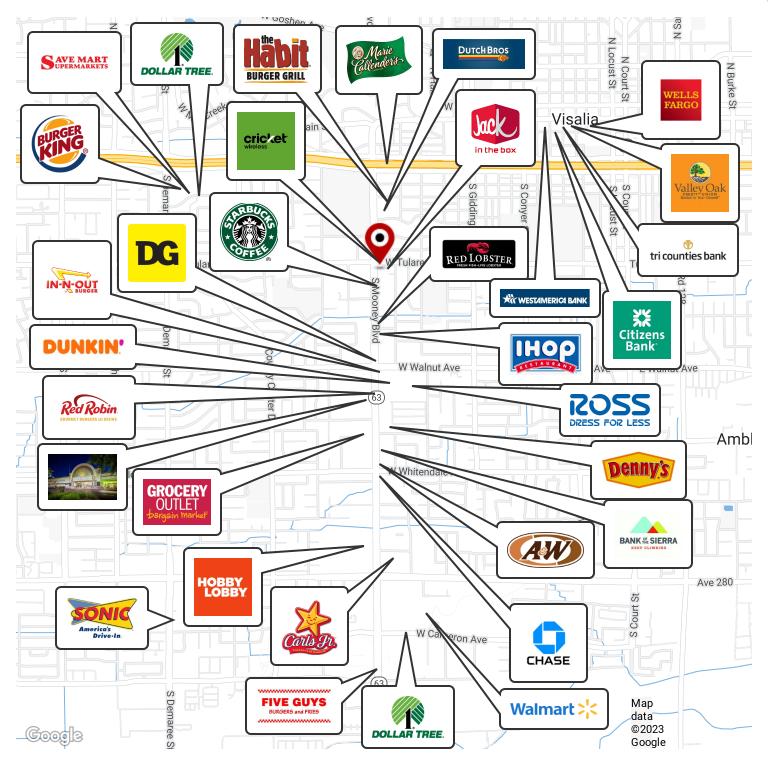

#### PROPERTY HIGHLIGHTS

- ±2,108 SF of Retail Space Available off Mooney Blvd
- Prime Corner Identity | Large Pylon Signage | Abundant Parking
- Direct Mooney Blvd Visibility | Surrounded w/ Quality Tenants
- Busiest Retail Growth Corridor w/ ±164,283 Cars Per Day
- Close Proximity to Major Traffic Generators & Fwy 198 Ramps
- Great Access & Visibility w/ Unmatched Level of Consumer Traffic
- Well-Known Freestanding Retail Building Off Mooney Blvd
- Densely Populated Trade Area w/ ±155,424 People in 5-Miles
- Great Exposure w/ Mooney Blvd & CA-198 Frontage
- \$90,705 Avg. Household Income & 49,303 Households (5 Miles)
- Highly Visible Intersection w/ Ample Parking & Easy Access
- Close Proximity to College of the Sequoias & Visalia Mall

#### PROPERTY DESCRIPTION

Prime Retail Space well-located on Visalia's busiest #1 Retail destination corridor- Mooney Blvd - historically serving the vast majority of Visalia and Tulare residents. The former T-Mobile space offers ±2,108 SF consisting of wide open retail space, 1 private office, storage area, & restroom. The building is on a 0.93 acre lot with just over 60 parking stalls. The building is in close proximity to Freeway 198 and is just south of W Mineral King Ave which offers quick access to all of Visalia via CA-198 & other major streets. Over ±108,032 cars per day when combining both directions of Mooney Blvd & Tulare Ave.

Prime location on Mooney Blvd just North of the Visalia mall. Located on the SE corner of S Mooney Blvd & W Tulare Ave. Positioned at a highly visible, easily accessible, and major recognizable corridor in the heart of Visalia. Easy access from surrounding major corridors. Within 1 mile there is approximately 2 million square feet of retail and office space, making this the regional office and retail destination for residents in Tulare County. Subject is North of W Walnut Ave, South of W Tulare Ave, East of S Mooney Blvd and West of S Divisadero St. Nearby national tenants include