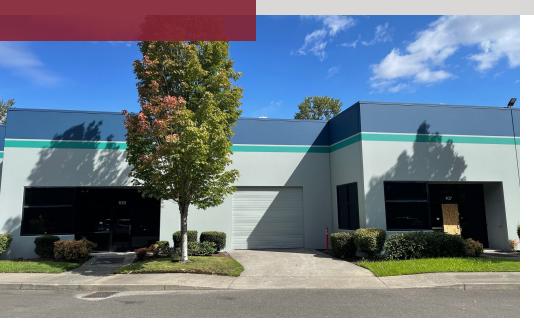

#### **AVAILABLE SPACES**

| SUITE | SIZE (SF) | LEASE TYPE | LEASE RATE        | DESCRIPTION                                                                                               |
|-------|-----------|------------|-------------------|-----------------------------------------------------------------------------------------------------------|
| 111   | 5,000 SF  | NNN        | \$5,400 per month | 5,000 SF of shell with 1,270 SF of office and a restroom. Space includes 1 shared dock and 3 grade doors. |