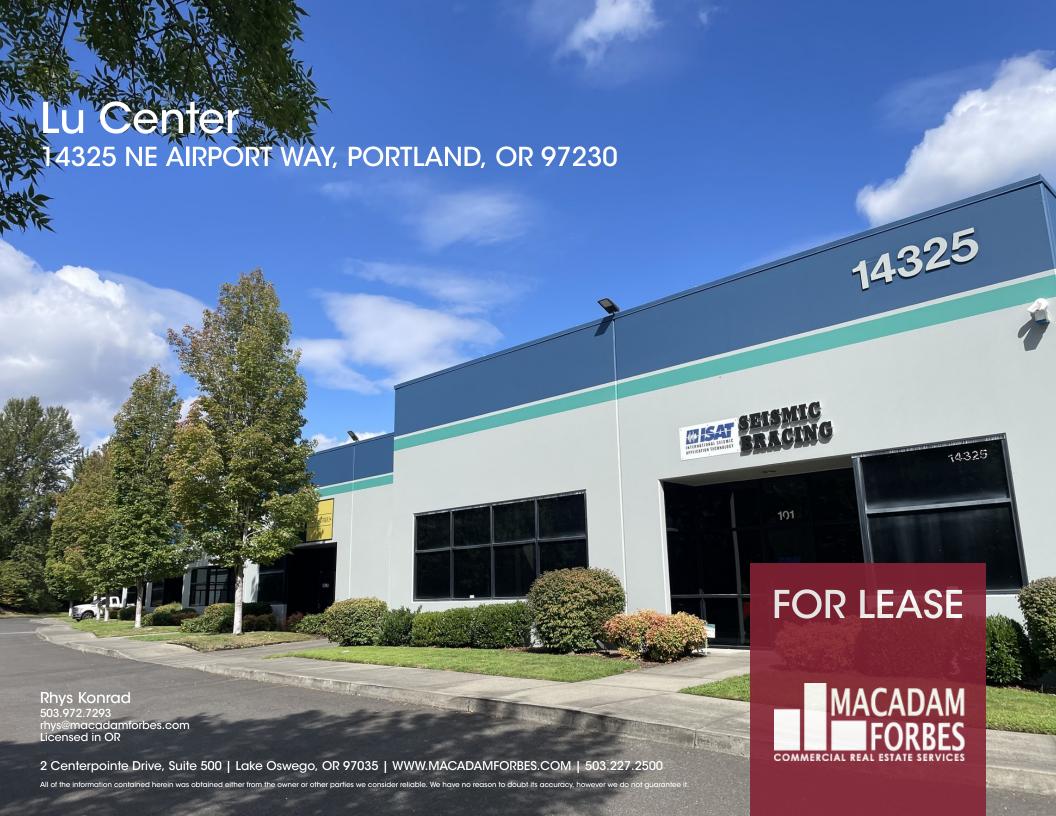

## FOR LEASE

## **PROPERTY DESCRIPTION**

Industrial flex space available. Located on Airport Way, the property benefits from easy access to freeways, highways, and multiple main thoroughfares.

### **PROPERTY HIGHLIGHTS**

- Airport Way signage and visibility
- Zoning: General Industrial 2 (IG2)
- · Clear Height: 14'
- Sprinklers: Wet system
- Power: 200 amp 120/208v
- Parking: 1.72/1,000