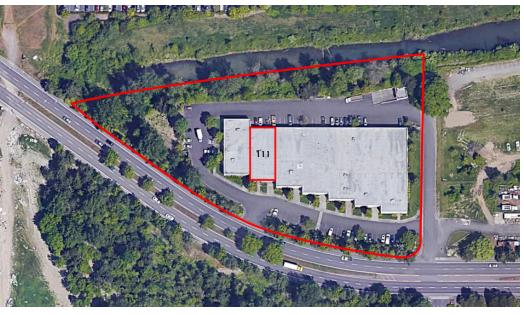

## **OFFERING SUMMARY**

| Available SF:  | 5,000 SF  |
|----------------|-----------|
| Suite 111:     | 5,000 SF  |
| Building Size: | 44,200 SF |

Rhys Konrad 503.972.7293 rhys@macadamforbes.com Licensed in OR

#### **AVAILABLE SPACES**

| SUITE | SIZE (SF) | LEASE TYPE | LEASE RATE        | DESCRIPTION                                                                                               |
|-------|-----------|------------|-------------------|-----------------------------------------------------------------------------------------------------------|
| 111   | 5,000 SF  | NNN        | \$5,400 per month | 5,000 SF of shell with 1,270 SF of office and a restroom. Space includes 1 shared dock and 3 grade doors. |