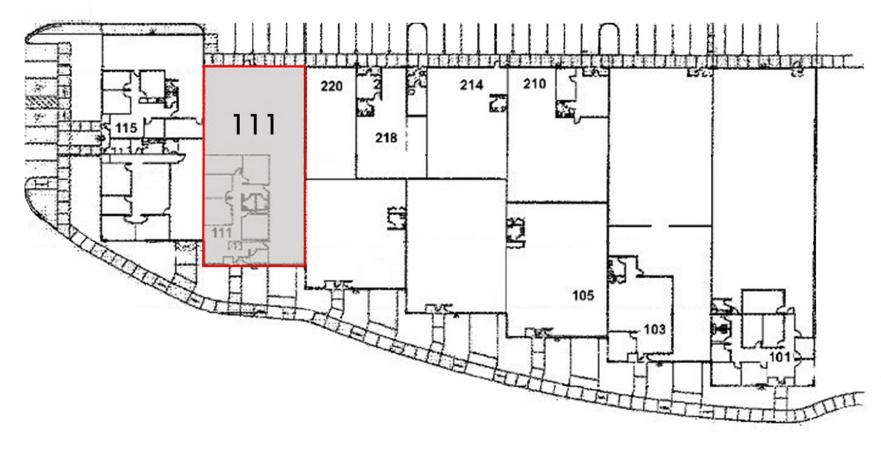

## **OFFERING SUMMARY**

| Available SF:  | 5,000 SF  |
|----------------|-----------|
| Suite 111:     | 5,000 SF  |
| Building Size: | 44,200 SF |

Rhys Konrad 503.972.7293 rhys@macadamforbes.com Licensed in OR

#### **AVAILABLE SPACES**

| SUITE | SIZE (SF) | LEASE TYPE | LEASE RATE        | DESCRIPTION                                                                                               |
|-------|-----------|------------|-------------------|-----------------------------------------------------------------------------------------------------------|
| 111   | 5,000 SF  | NNN        | \$5,400 per month | 5,000 SF of shell with 1,270 SF of office and a restroom. Space includes 1 shared dock and 3 grade doors. |