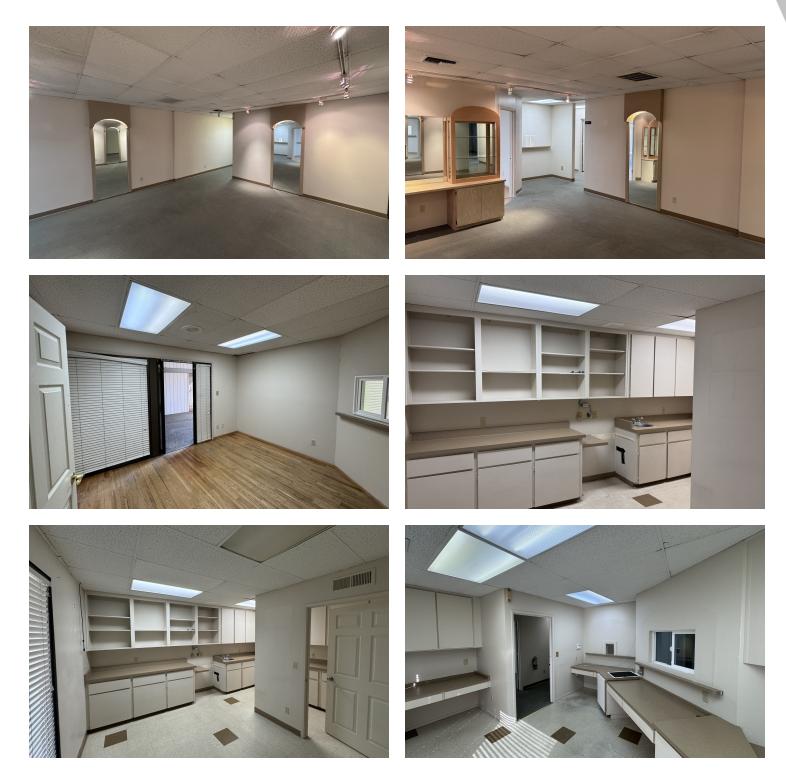

### **PROPERTY DESCRIPTION**

 $\pm 2,150$  SF space available: Move-In ready former Optometrist Space that consist of (6) exam rooms, lab room, open optical area, breakroom, storage area, private restroom, (1) private office, large receptionist area and waiting room. All units have access to nice restrooms, signage, and abundant parking. Site is located on the corner, elevated from the street and is one of the most prominent buildings in the area. Near several restaurants, all necessary services and shopping centers, including River Park. The building has it's own private parking lot (plus street) and is perfect for attorney practice, medical uses, professional office, and more. This building is located on a corner parcel which, provides excellent visibility & easy access to all parts of Fresno!