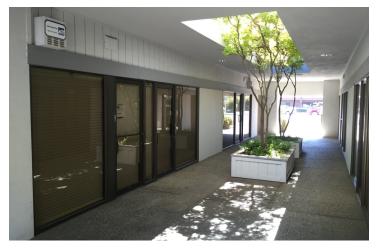

### **PROPERTY DESCRIPTION**

 $\pm 2,150$  SF space available: Move-In ready former Optometrist Space that consist of (6) exam rooms, lab room, open optical area, breakroom, storage area, private restroom, (1) private office, large receptionist area and waiting room. All units have access to nice restrooms, signage, and abundant parking. Site is located on the corner, elevated from the street and is one of the most prominent buildings in the area. Near several restaurants, all necessary services and shopping centers, including River Park. The building has it's own private parking lot (plus street) and is perfect for attorney practice, medical uses, professional office, and more. This building is located on a corner parcel which, provides excellent visibility & easy access to all parts of Fresno!