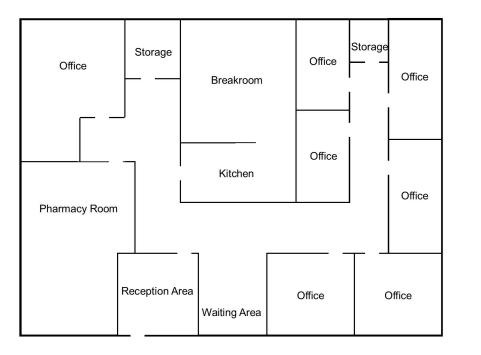

### **PROPERTY DESCRIPTION**

 $\pm 2,150$  SF space available: Move-In ready former Optometrist Space that consist of (6) exam rooms, lab room, open optical area, breakroom, storage area, private restroom, (1) private office, large receptionist area and waiting room. All units have access to nice restrooms, signage, and abundant parking. Site is located on the corner, elevated from the street and is one of the most prominent buildings in the area. Near several restaurants, all necessary services and shopping centers, including River Park. The building has it's own private parking lot (plus street) and is perfect for attorney practice, medical uses, professional office, and more. This building is located on a corner parcel which, provides excellent visibility & easy access to all parts of Fresno!

### **LEASE INFORMATION**

1284 W Shaw Ave #105

| Lease Type:               |        | MG        | Lease Term: | Negotiable      |
|---------------------------|--------|-----------|-------------|-----------------|
| Total Space:              |        | 2,150 SF  | Lease Rate: | \$1.35 SF/month |
| AVAILABLE SPACES<br>SUITE | TENANT | SIZE (SF) | LEASE TYPE  | LEASE RATE      |