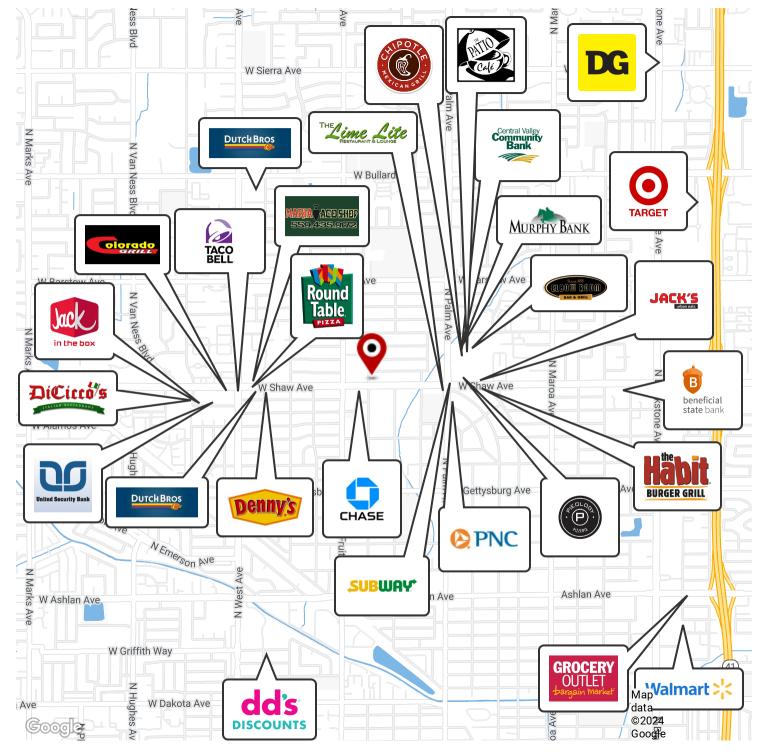

### **LOCATION DESCRIPTION**

Attractive freestanding office building located off Shaw Avenue on manicured grounds and lush landscaping. On a corner lot accessible from both East and Westbound Shaw Avenue traffic just west of Palm Avenue, and east of Fruit Avenue. Location provides easy nearby access to Highway 41 and 99 on/off ramps and to several nearby retail amenities.