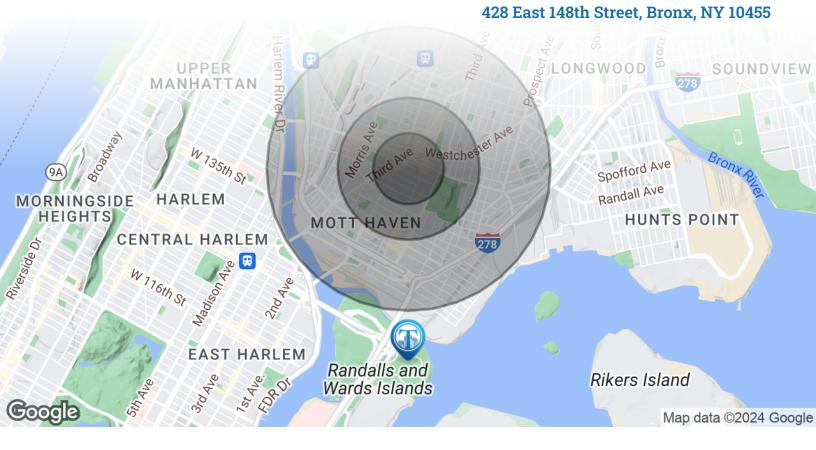

### Location Overview

Located in the Mott Haven neighborhood of the Bronx between Bergen Avenue & Brook Ave near the 3rd Ave - 149th St subway station.

Nearest Transit: 2 & 5 train at 3rd Ave - 149th St subway station and the BX2, BX19, BX4, & M125 bus lines.