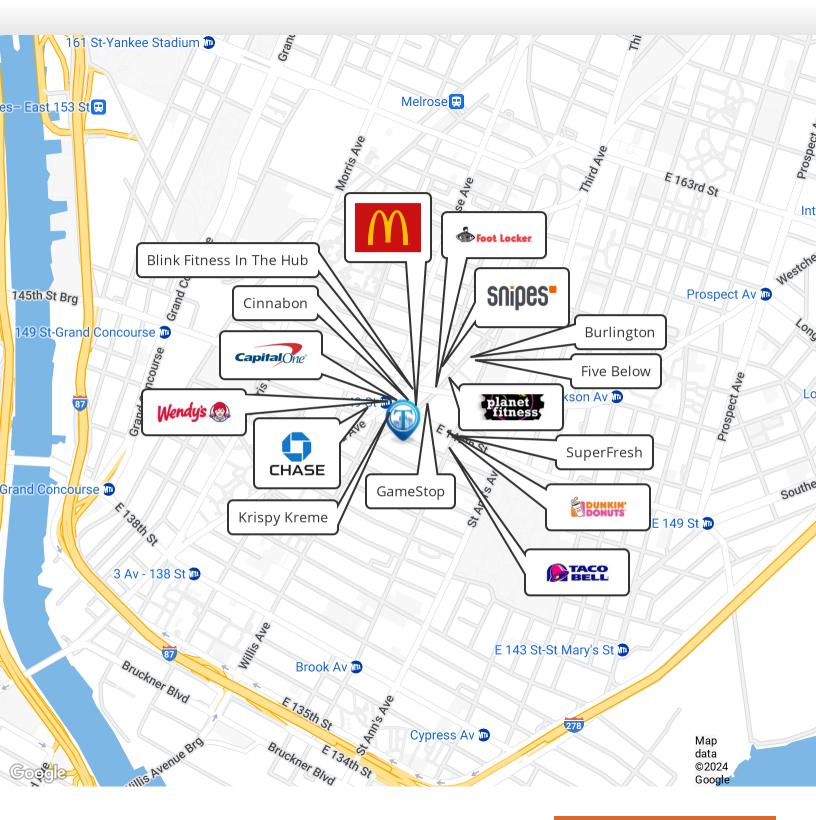

## **Retailer Map**

Nearby tenants include McDonald's, Blink Fitness, Dunkin', Five Below, Taco Bell, SNIPES, GameStop, Planet Fitness, Capital One Bank, Cinnabon, SuperFresh, Burlington, Chase Bank, Krispy Kreme, Wendy's, Foot Locker, Five Below, and more!