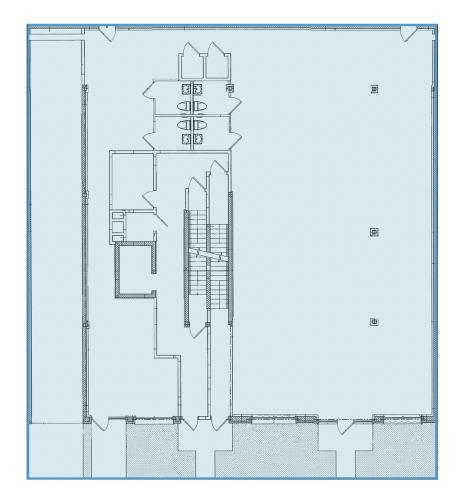

#### 428 East 148th Street, Bronx, NY 10455

428 E 148TH STREET GROUND FLOOR TOTAL AVAILABLE SPACE: 5,000 SF ALL SQUARE FOOTAGES ARE APPROXIMATE

FOR LEASE • 5,000 SF • For Pricing