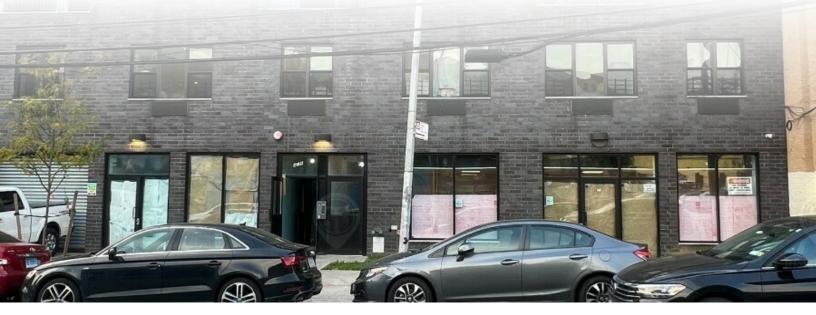

### **Property Summary**

428 East 148th Street, Bronx, NY 10455

### Location Overview

Located in the Mott Haven neighborhood of the Bronx between Bergen Avenue & Brook Ave near the 3rd Ave - 149th St subway station.

Nearest Transit: 2 & 5 train at 3rd Ave - 149th St subway station and the BX2, BX19, BX4, & M125 bus lines.

### Main Highlights

- Ground floor
- Brand new building
- Built-out medical/daycare
- Perfect for any community facility use

29,158 SF Total Building Size