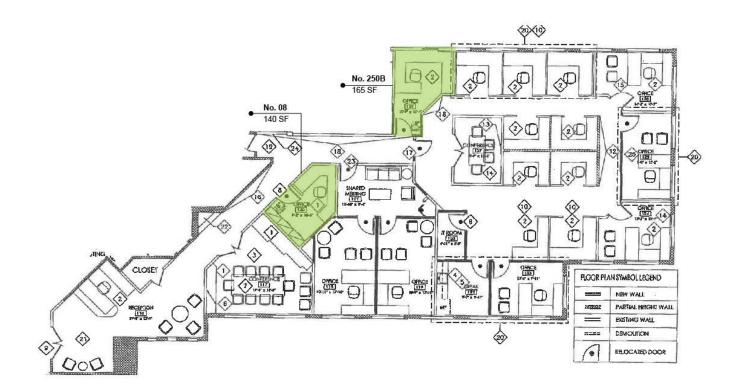

#### **AVAILABLE SPACES**

| SUITE                               | TENANT    | SIZE (SF) | LEASE TYPE | LEASE RATE      | DESCRIPTION |
|-------------------------------------|-----------|-----------|------------|-----------------|-------------|
| 1668 South Telegraph Rd, Suite 250B | Available | 165 SF    | Gross      | \$650 per month | -           |
| 1668 South Telegraph Rd, Suite 8    | Available | 140 SF    | Gross      | \$550 per month | -           |