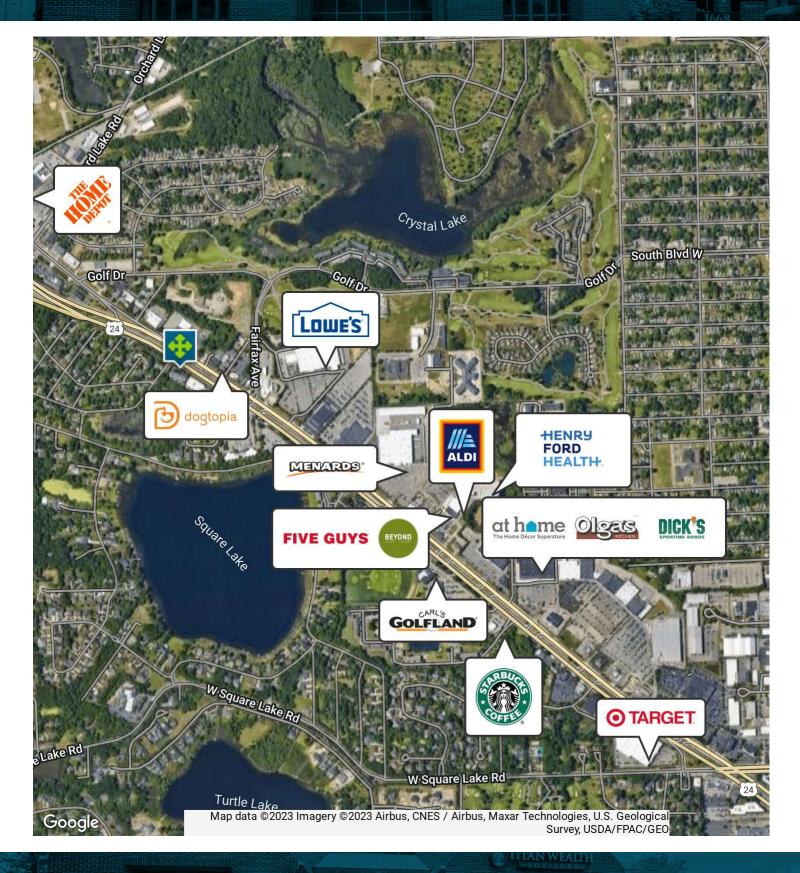

### 1668 SOUTH TELEGRAPH RD, BLOOMFIELD TOWNSHIP, MI 48302 // FOR LEASE RETAILER MAP

Kevin Bull SENIOR ASSOCIATE D: 248.358.5361 | C: 248.895.9972 kevin@pacommercial.com

ained the information above from sources we believe to be reliable. However, we have not verified its accuracy and make no guarantee, warranty or representation about it. It is submitted subject to the possibility of errors, omissions, change of price, rental or other ns, prior sale, lease or financing, or withdrawal without notice. We include projections, opinions, assumptions or estimates for example only, and they may not represent current, past or future performance of the property. You and your tax and legal advisors should your own investigation of the property and transaction.