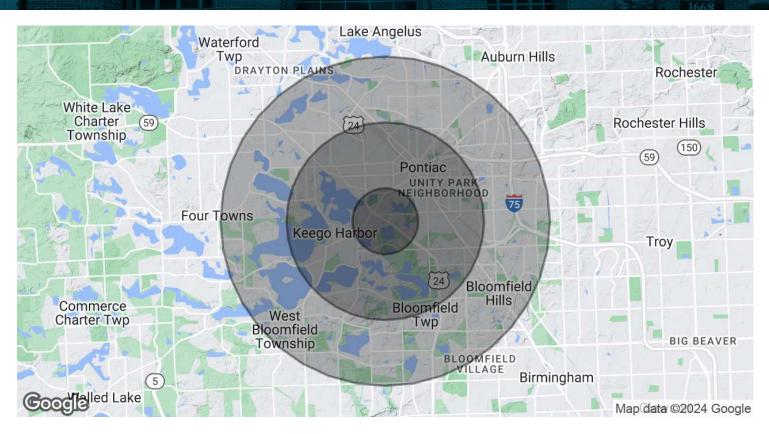

## 1668 SOUTH TELEGRAPH RD, BLOOMFIELD TOWNSHIP, MI 48302 // FOR LEASE DEMOGRAPHICS MAP & REPORT

| POPULATION           | 1 MILE    | 3 MILES   | 5 MILES   |
|----------------------|-----------|-----------|-----------|
| Total Population     | 5,729     | 66,688    | 167,806   |
| Average Age          | 41.1      | 37.3      | 37.8      |
| Average Age (Male)   | 39.9      | 35.8      | 36.7      |
| Average Age (Female) | 42.7      | 38.8      | 39.1      |
| HOUSEHOLDS & INCOME  | 1 MILE    | 3 MILES   | 5 MILES   |
| Total Households     | 2,675     | 26,320    | 65,679    |
| # of Persons per HH  | 2.1       | 2.5       | 2.6       |
| Average HH Income    | \$72,391  | \$76,490  | \$85,244  |
| Average House Value  | \$319,692 | \$188,601 | \$252,734 |
|                      |           |           |           |

\* Demographic data derived from 2020 ACS - US Census

 Kevin Bull SENIOR ASSOCIATE

 D: 248.358.5361
 C: 248.895.9972

 kevin@pacommercial.com
 C: 248.895.9972

s, omissions, change of price, rental or other You and your tax and legal advisors should