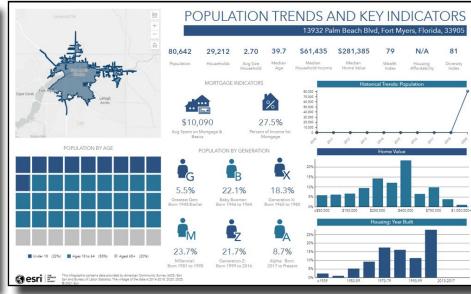

c Accessibility: Enjoy easy access from both directions, catering to the high volume of eastbound and westbound traffic. Maximize your business exposure with this well-connected location.

Versatile Usage: The ground floor presents a blank canvas for your business vision. Explore various commercial and retail uses, seizing the opportunity to tailor the space to your unique requirements.

Diversified Income Potential: Elevate your investment strategy with the inclusion of three separately-metered apartments on the upper floor. Experience a rare synergy of residential and commercial income streams from a single property.

Ample Parking: Facilitate hassle-free customer visits with approximately 31 parking spaces available. Enhance the overall convenience and accessibility of the property.







Gary Tasman CEO & Principal Broker +1 239 489 3600 gtasman@cpswfl.com



Lane Boy Executive Director, CCIM +1 239 489 3600 Iboy@cpswfl.com

5220 Summerlin Commons Blvd. Suite 500 Fort Myers, FL 33907 239 489 3600