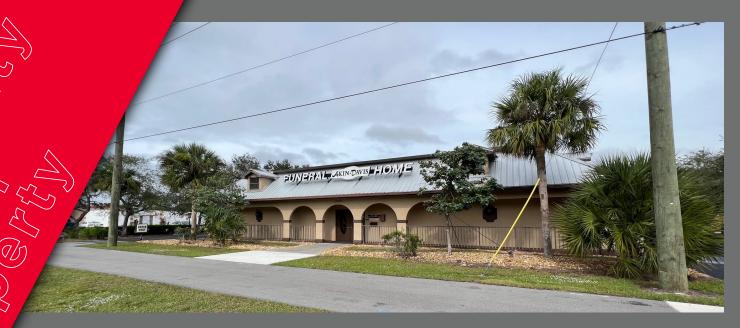

### **Property Description**

Cushman & Wakefield | Commercial Property Southwest Florida is pleased to present this high-visibility retail property with frontage along busy Palm Beach Blvd (SR-80) in Fort Myers.

Formerly a funeral home, the ground floor space offers many possibilities to re-purpose into different types of commercial/retail uses.

Unstairs is a large storage area and three separately-metered apartments

## **Property Highlights**

Address 13932 Palm Beach Blvd

Fort Myers, FL 33905

**Property Type** Freestanding retail

**GBA** +5,550 SF

Land Size (AC)  $\pm 0.69$  AC

**Land Size (SF)** +91,476 SF

**Sale Price** \$1,350,000