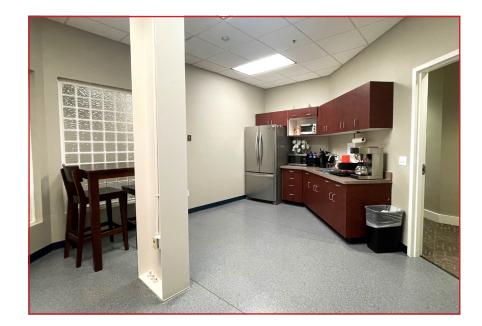

### PROPERTY OVERVIEW

Approximately 6,500 rentable square feet of class "A" office space available for lease on the ground floor. The Suite features upgraded finishes, large reception area, two (2) private restrooms, kitchenette, break room, ample storage, data room, and seven (7) private offices.

### - INTERIOR PHOTOS