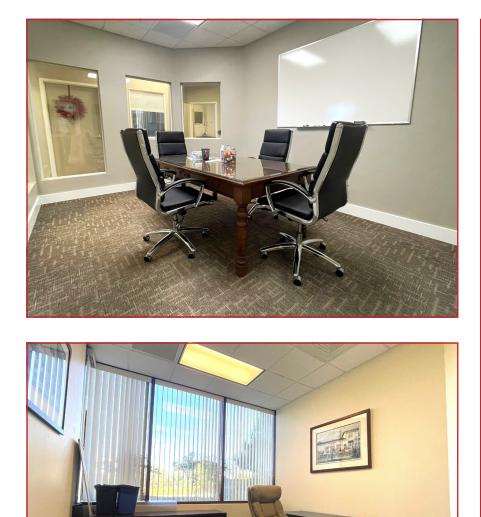

### PROPERTY OVERVIEW

Approximately 6,500 rentable square feet of class "A" office space available for lease on the ground floor. The Suite features upgraded finishes, large reception area, two (2) private restrooms, kitchenette, break room, ample storage, data room, and seven (7) private offices.

### - INTERIOR PHOTOS