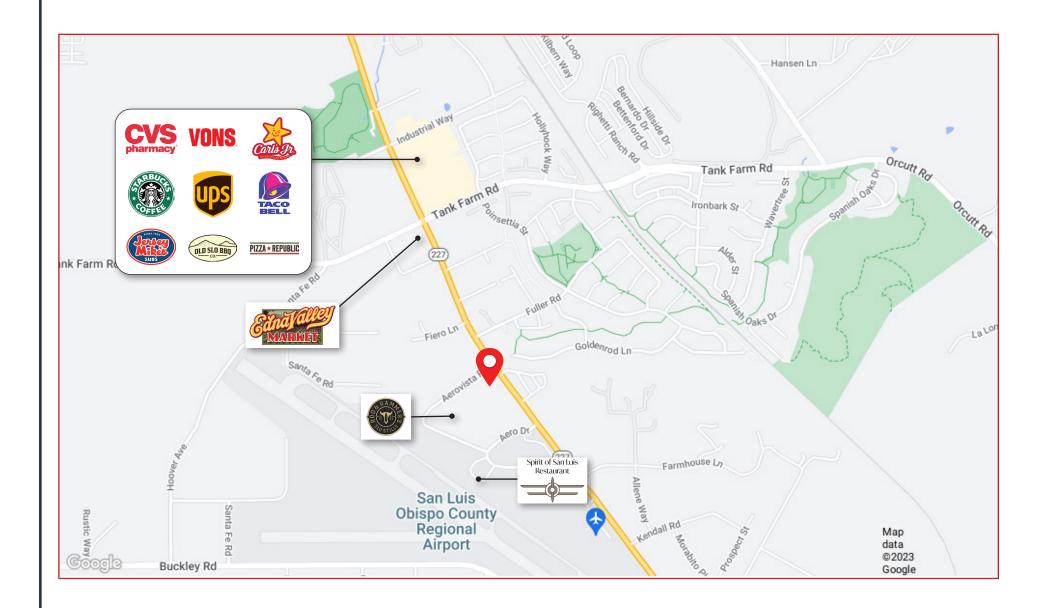

Located in the Aerovista Business Park, the building is one block from the SLO County Regional Airport and steps away from SLO Brew Rock.

Professionally managed building with an on-site management office.