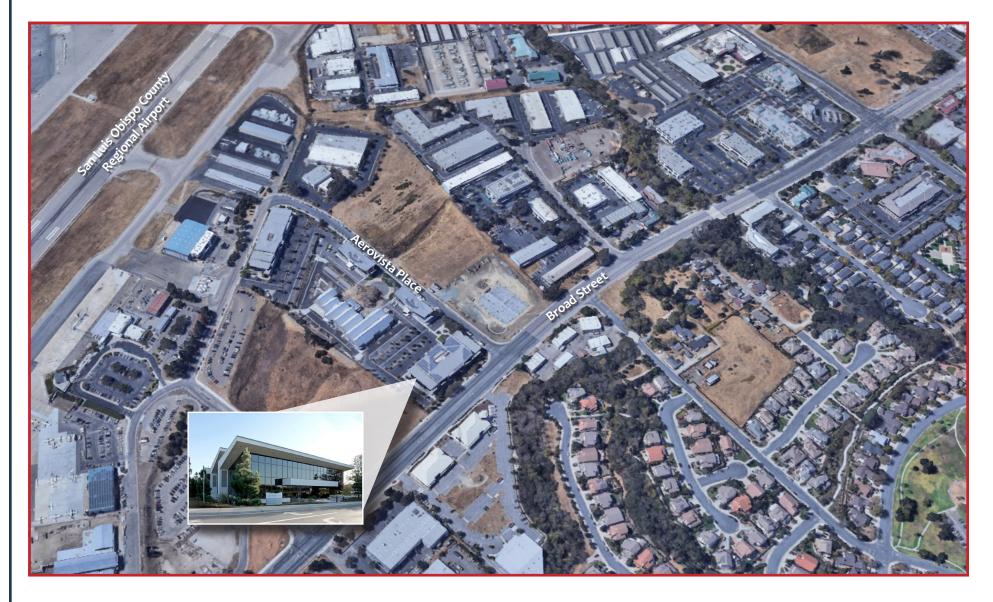

Located in the Aerovista Business Park, the building is one block from the SLO County Regional Airport and steps away from SLO Brew Rock.

Professionally managed building with an on-site management office.