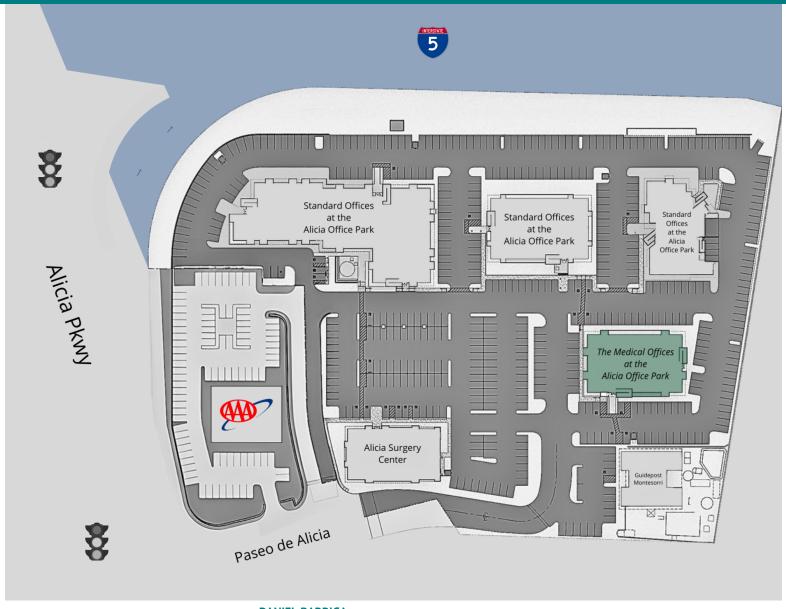

## **SITE PLANS**

THE MEDICAL OFFICES AT THE ALICIA OFFICE PARK | 25251 PASEO DE ALICIA, LAGUNA HILLS, CA 92653 BROCHURE | PAGE 4

### PROPERTY OVERVIEW

Nestled within the esteemed Alicia Office/Medical Business Park in Laguna Hills, this distinguished property seamlessly blends the professional ambiance of an office setting with the specialized requirements of medical services. Surrounded by well-manicured landscapes, the building exudes an air of sophistication, creating a conducive environment for both business and healthcare endeavors. Thoughtfully designed to cater to the diverse needs of professionals in the office and medical fields, the facility boasts modern infrastructure and amenities. Its strategic location within the business park ensures accessibility to a range of services while maintaining a serene atmosphere. Welcome to a versatile office/medical business park where excellence in both fields converges, offering an optimal environment for success in Laguna Hills.

### PROPERTY HIGHLIGHTS

- Ground Floor Office Space in Bustling Laguna Hills Office/Medical Business Park
- Corner Unit With Abundant Natural Light
- ±1,536 SF Unit With Functional Design and Sophisticated Atmosphere
- Healthcare-Ready Space Tailored For Medical Professionals with Modern Amenities and Optimized Layout