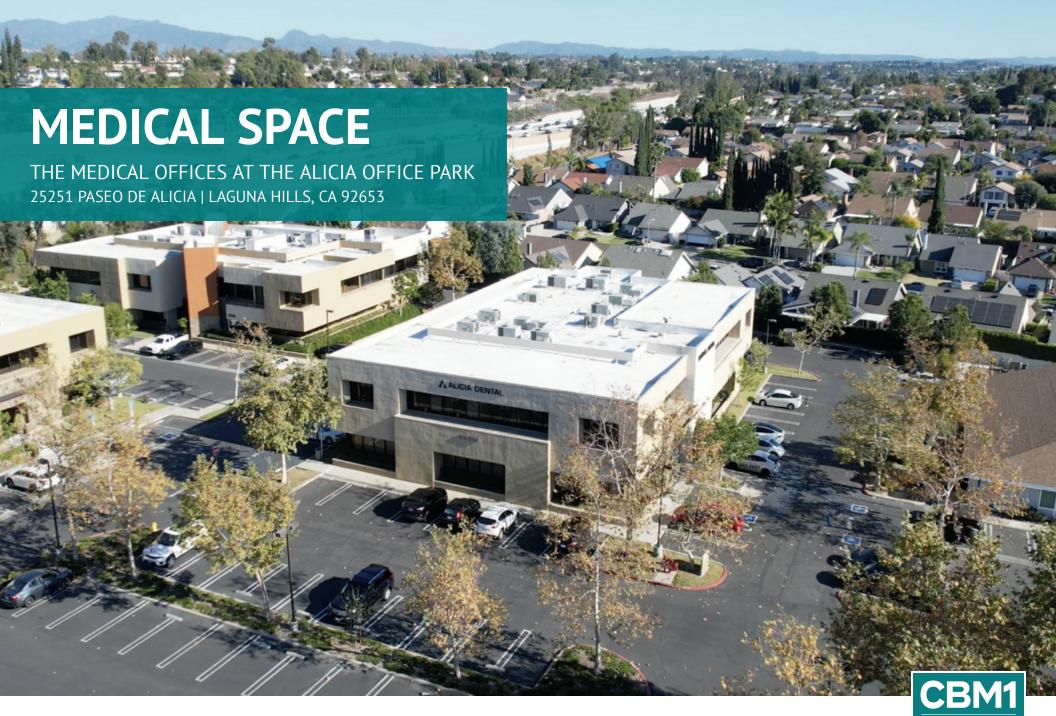

### **EXECUTIVE SUMMARY**

THE MEDICAL OFFICES AT THE ALICIA OFFICE PARK | 25251 PASEO DE ALICIA, LAGUNA HILLS, CA 92653 BROCHURE | PAGE 2

#### **OFFERING SUMMARY**

| Lease Rate:       | \$2.75 SF/month (Est. \$1.25 NNN) |
|-------------------|-----------------------------------|
| Building Size:    | 19,134 SF                         |
| Available SF:     | 1,536 SF                          |
| Floor:            | 1st Floor                         |
| Elevator Service: | Yes                               |
| Freeway:          | 5 Freeway                         |

### PROPERTY OVERVIEW

Nestled within the esteemed Alicia Office/Medical Business Park in Laguna Hills, this distinguished property seamlessly blends the professional ambiance of an office setting with the specialized requirements of medical services. Surrounded by well-manicured landscapes, the building exudes an air of sophistication, creating a conducive environment for both business and healthcare endeavors. Thoughtfully designed to cater to the diverse needs of professionals in the office and medical fields, the facility boasts modern infrastructure and amenities. Its strategic location within the business park ensures accessibility to a range of services while maintaining a serene atmosphere. Welcome to a versatile office/medical business park where excellence in both fields converges, offering an optimal environment for success in Laguna Hills.

### PROPERTY HIGHLIGHTS

- Ground Floor Office Space in Bustling Laguna Hills Office/Medical Business Park
- Corner Unit With Abundant Natural Light
- ±1,536 SF Unit With Functional Design and Sophisticated Atmosphere
- Healthcare-Ready Space Tailored For Medical Professionals with Modern Amenities and Optimized Layout