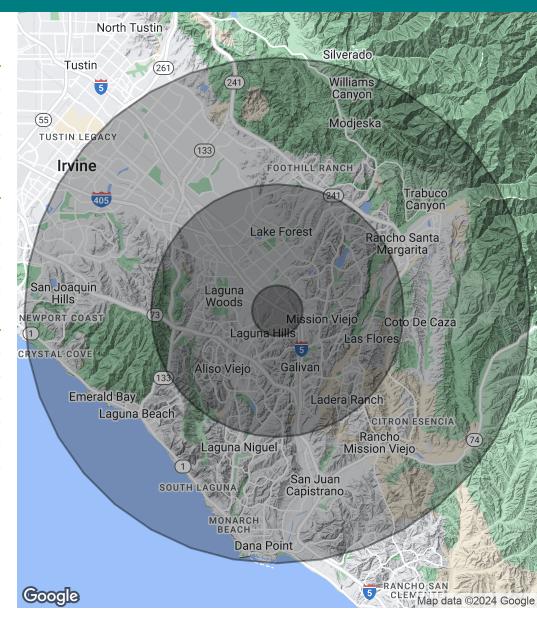

## **DEMOGRAPHICS MAP & REPORT**

THE MEDICAL OFFICES AT THE ALICIA OFFICE PARK | 25251 PASEO DE ALICIA, LAGUNA HILLS, CA 92653 BROCHURE | PAGE 8

| POPULATION           | 1 MILE    | 5 MILES   | 10 MILES  |
|----------------------|-----------|-----------|-----------|
| Total Population     | 20,266    | 334,879   | 808,227   |
| Average Age          | 45.3      | 43.1      | 41.7      |
| Average Age (Male)   | 40.7      | 42.1      | 40.5      |
| Average Age (Female) | 48.1      | 43.9      | 42.4      |
| HOUSEHOLDS & INCOME  | 1 MILE    | 5 MILES   | 10 MILES  |
| Total Households     | 6,867     | 129,767   | 314,196   |
| # of Persons per HH  | 3.0       | 2.6       | 2.6       |
| Average HH Income    | \$131,778 | \$129,398 | \$142,778 |
| Average House Value  | \$690,267 | \$671,553 | \$825,232 |
| RACE                 | 1 MILE    | 5 MILES   | 10 MILES  |
|                      |           |           |           |
| % White              | 62.7%     | 69.2%     | 64.4%     |
| % Black              | 1.7%      | 1.8%      | 1.5%      |
| % Asian              | 19.7%     | 15.4%     | 21.9%     |
| % Hawaiian           | 0.3%      | 0.1%      | 0.2%      |
| % American Indian    | 0.7%      | 0.6%      | 0.4%      |
| % Other              | 7.0%      | 5.3%      | 4.4%      |
|                      |           |           |           |

<sup>\*</sup> Demographic data derived from 2020 ACS - US Census