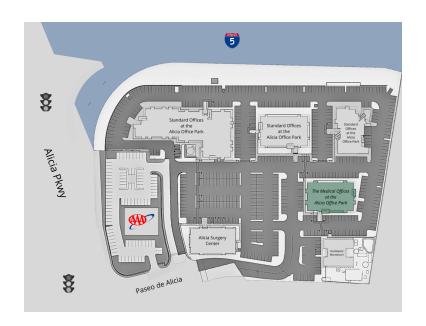

## **SITE PLANS**

THE MEDICAL OFFICES AT THE ALICIA OFFICE PARK | 25251 PASEO DE ALICIA, LAGUNA HILLS, CA 92653 BROCHURE | PAGE 4

### PROPERTY OVERVIEW

Nestled within the esteemed Alicia Office/Medical Business Park in Laguna Hills, this distinguished property seamlessly blends the professional ambiance of an office setting with the specialized requirements of medical services. Surrounded by well-manicured landscapes, the building exudes an air of sophistication, creating a conducive environment for both business and healthcare endeavors. Thoughtfully designed to cater to the diverse needs of professionals in the office and medical fields, the facility boasts modern infrastructure and amenities. Its strategic location within the business park ensures accessibility to a range of services while maintaining a serene atmosphere. Welcome to a versatile office/medical business park where excellence in both fields converges, offering an optimal environment for success in Laguna Hills.

### PROPERTY HIGHLIGHTS

- Ground Floor Office Space in Bustling Laguna Hills Office/Medical Business Park
- Corner Unit With Abundant Natural Light
- ±1,536 SF Unit With Functional Design and Sophisticated Atmosphere
- Healthcare-Ready Space Tailored For Medical Professionals with Modern Amenities and Optimized Layout