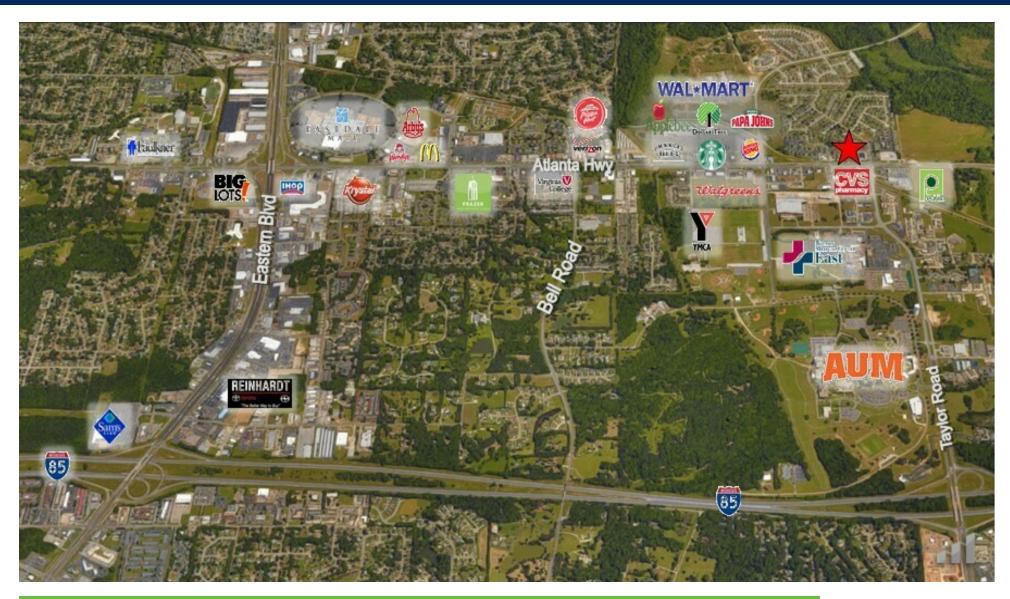

#### PROPERTY HIGHLIGHTS

- ±0.74 AC-pad ready lot
- One of the strongest retail corridors in Montgomery
- Superior site with multiple ingress and egress points
- Located on the desirable North side of Atlanta Highway,
  with excellent visibility & traffic counts of ±34,826 AADT
- Excellent development site for medical, retail businesses and general services
- Close proximity to major retailers including: Walmart, CVS, Walgreens, Starbucks & Publix

- ±0.6 Miles from Baptist Medical Center East: Baptist Medical Center East is a 176-bed acute care hospital providing high-quality healthcare, specializing in women and children's services. Baptist Medical Center East is home to approximately 3,800 baby deliveries each year, making it the third-highest in total deliveries in the State of Alabama.
- ±1.0 miles from Auburn University Montgomery- It has a total undergraduate enrollment of 3,757 (fall 2022), and the campus size is 500 acres
- ±2.0 Miles from I-85
- ±2.5 Miles from The Shoppes at Eastchase: With over 6.1 MILLION visitors every year & more than 85 stores and restaurants- the center is anchored by Dillard's, Target, Kohl's. and H&M
- ±7.8 Miles from Downtown Montgomery