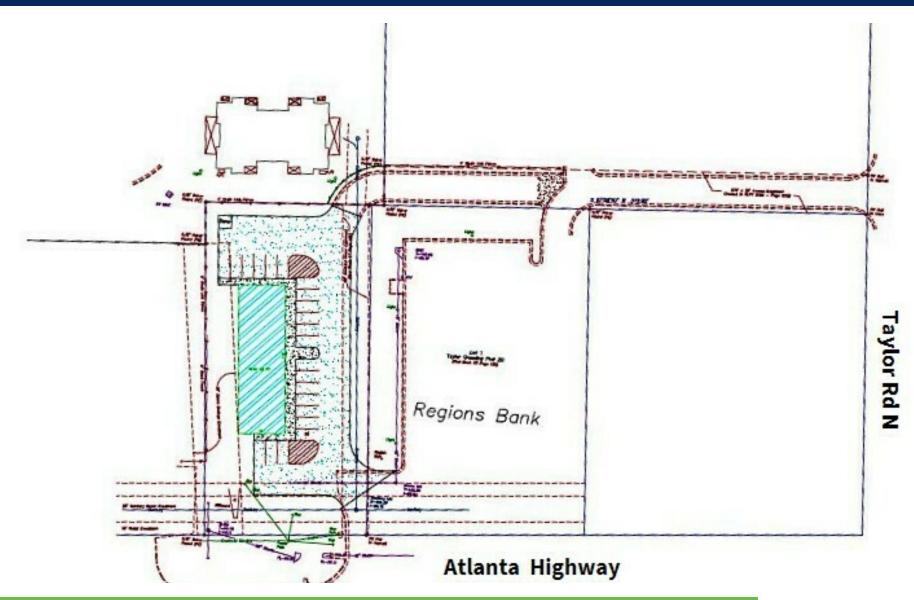

#### **OFFERING SUMMARY**

Available SF: 0.74 Acres

Lease Rate: \$60,000.00 per year

(Ground)

Opportunity Available: Build To Suit

Lot Size: 0.74 Acres

Zoning: B-2

Market: Montgomery

#### PROPERTY HIGHLIGHTS

- ±0.74 AC-pad ready lot
- One of the strongest retail corridors in Montgomery
- Superior site with multiple ingress and egress points
- Located on the desirable North side of Atlanta Highway,
  with excellent visibility & traffic counts of ±34,826 AADT
- Excellent development site for medical, retail businesses and general services
- Close proximity to major retailers including: Walmart, CVS, Walgreens, Starbucks & Publix