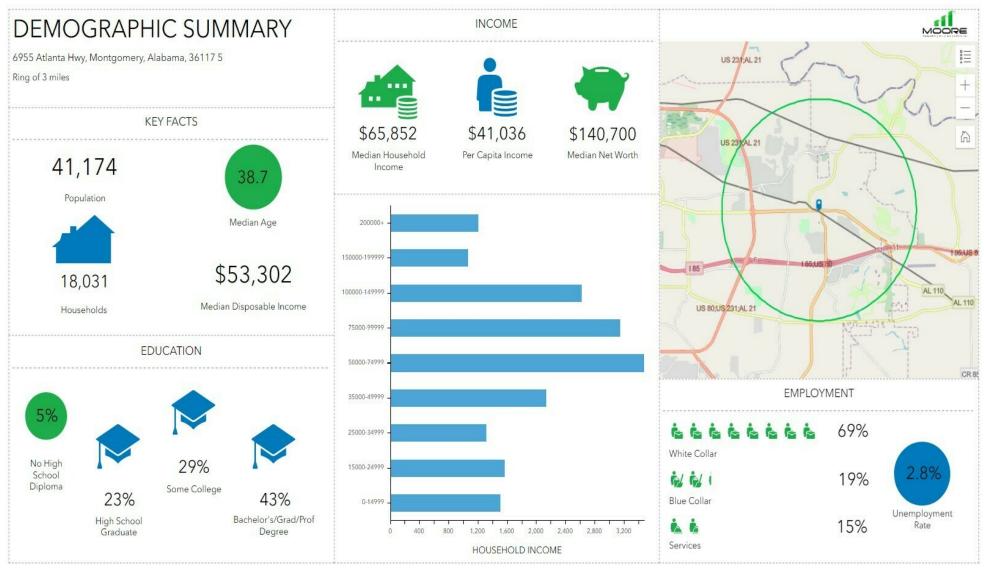

sity Montgomery- It has a total undergraduate enrollment of 3,757 (fall 2022), and the campus size is 500 acres
- ±2.0 Miles from I-85
- ±2.5 Miles from The Shoppes at Eastchase: With over 6.1 MILLION visitors every year & more than 85 stores and restaurants- the center is anchored by Dillard's, Target, Kohl's. and H&M
- ±7.8 Miles from Downtown Montgomery



## **Lease Spaces**

**MONTGOMERY, AL 36117** 



#### **AVAILABLE SPACES**

| SUITE                | TENANT    | SIZE (SF)  | LEASE TYPE   | LEASE RATE        |
|----------------------|-----------|------------|--------------|-------------------|
| 6955 Atlanta Highway | Available | 0.74 Acres | Ground Lease | \$60,000 per year |



MOORE COMPANY REALTY

**MONTGOMERY, AL 36117** 





# **Demographics**

### **MONTGOMERY, AL 36117**



#### **JON MASTERS, CCIM**



## MONTGOMERY, AL 36117



#### **MOORE COMPANY REALTY**