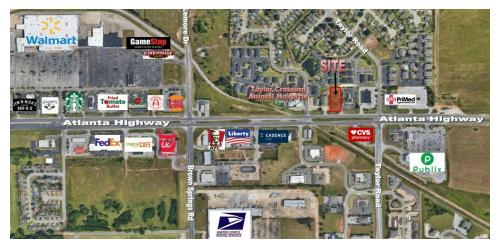

#### PROPERTY HIGHLIGHTS

- ±0.74 AC-pad ready lot
- One of the strongest retail corridors in Montgomery
- Superior site with multiple ingress and egress points
- Located on the desirable North side of Atlanta Highway,
  with excellent visibility & traffic counts of ±34,826 AADT
- Excellent development site for medical, retail businesses and general services
- Close proximity to major retailers including: Walmart, CVS, Walgreens, Starbucks & Publix

- ±0.6 Miles from Baptist Medical Center East: Baptist Medical Center East is a 176-bed acute care hospital providing high-quality healthcare, specializing in women and children's services. Baptist Medical Center East is home to approximately 3,800 baby deliveries each year, making it the third-highest in total deliveries in the State of Alabama.
- ±1.0 miles from Auburn University Montgomery- It has a total undergraduate enrollment of 3,757 (fall 2022), and the campus size is 500 acres
- ±2.0 Miles from I-85
- ±2.5 Miles from The Shoppes at Eastchase: With over 6.1 MILLION visitors every year & more than 85 stores and restaurants- the center is anchored by Dillard's, Target, Kohl's. and H&M
- ±7.8 Miles from Downtown Montgomery