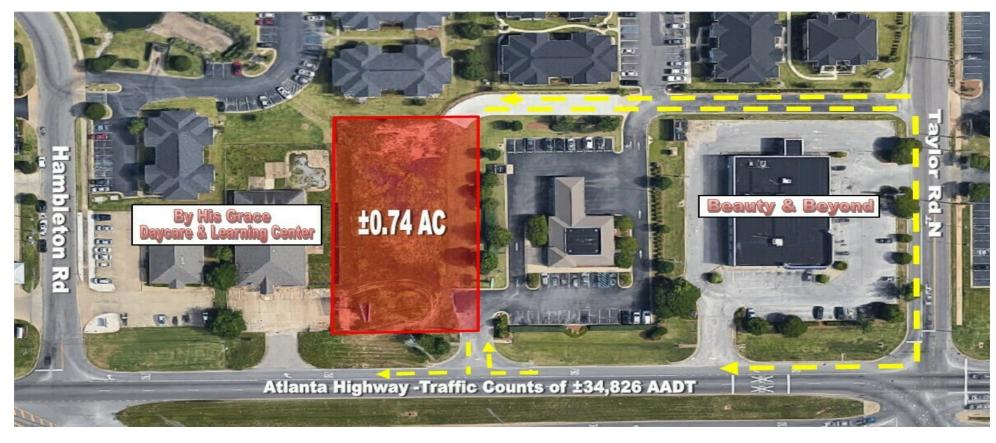

#### **OFFERING SUMMARY**

Available SF: 0.74 Acres

Lease Rate: \$60,000.00 per year

(Ground)

Opportunity Available: Build To Suit

Lot Size: 0.74 Acres

Zoning: B-2

Market: Montgomery

#### PROPERTY HIGHLIGHTS

- ±0.74 AC-pad ready lot
- One of the strongest retail corridors in Montgomery
- Superior site with multiple ingress and egress points
- Located on the desirable North side of Atlanta Highway,
  with excellent visibility & traffic counts of ±34,826 AADT
- Excellent development site for medical, retail businesses and general services
- Close proximity to major retailers including: Walmart, CVS, Walgreens, Starbucks & Publix