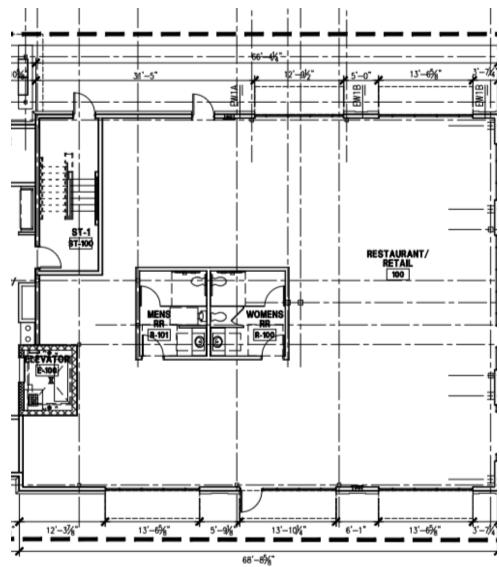

### **OFFERING SUMMARY**

| LEASE RATE:    | \$13.50 SF/yr (NNN)      |
|----------------|--------------------------|
| BUILDING SIZE: | 3,335 SF                 |
| AVAILABLE SF:  | 1,750 - 3,500 SF         |
| YEAR BUILT:    | 2024                     |
| MARKET:        | Evansville               |
| SUBMARKET:     | University of Evansville |

#### **PROPERTY OVERVIEW**

SVN | The Martin Group is pleased to present Lincoln Commons for lease. The space consists of 3,335 SF of prime retail space directly across from the University of Evansville campus. The property has 19 parking spots directly adjacent to the space with an additional 23 on site for student parking. There is also an additional parking lot across Lincoln with 88 parking spots for the development. In total, there are 130 parking spaces dedicated to this development. Dedicated Patio space will be included with the commercial space. There will also be a loading/ unloading pullout directly on Lincoln Avenue. In the Fall 2024 semester, Lincoln Commons will be home to approximately 123 upperclassmen in 55 units. In 2023, UE boasted a 23% year over year increase in freshman enrollment, making it the largest freshman class since 2018. In addition to UE, the neighborhood is densely populated with a 3 mile population of 76,123. The location at the corner provides great visibility to the neighborhood with almost 10,000 daily vehicles passing by on Weinbach and almost 6,000 daily vehicles passing by on Lincoln. With a strong population and a good amount of average daily vehicles passing by the property, a business located in Lincoln Commons will be a well known part of the neighborhood quickly.