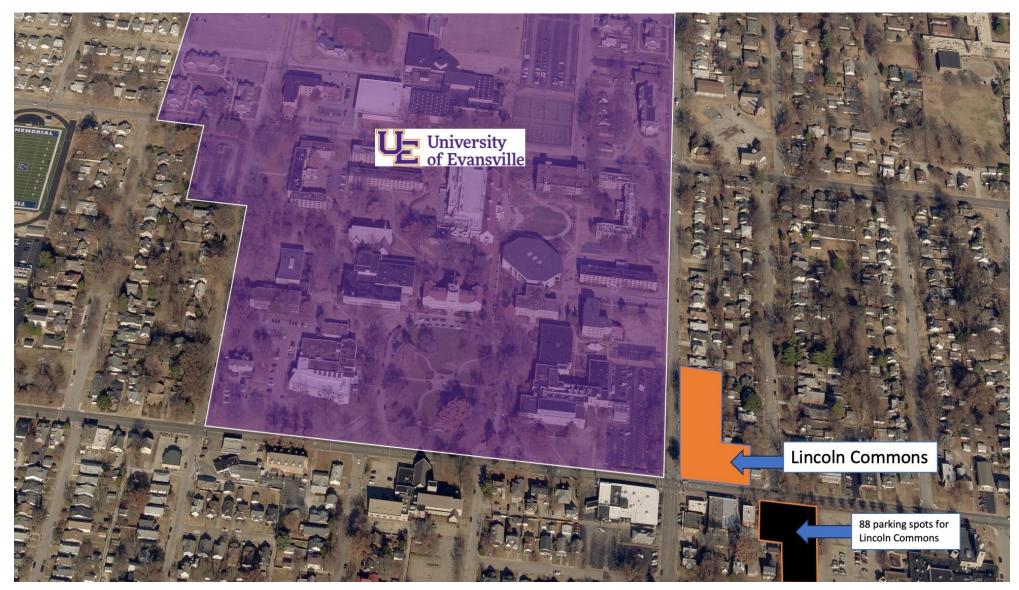

#### **PROPERTY OVERVIEW**

SVN | The Martin Group is pleased to present Lincoln Commons for lease. The space consists of 3,335 SF of prime retail space directly across from the University of Evansville campus. The property has 19 parking spots directly adjacent to the space with an additional 23 on site for student parking. There is also an additional parking lot across Lincoln with 88 parking spots for the development. In total, there are 130 parking spaces dedicated to this development. Dedicated Patio space will be included with the commercial space. There will also be a loading/ unloading pullout directly on Lincoln Avenue. In the Fall 2024 semester, Lincoln Commons will be home to approximately 123 upperclassmen in 55 units. In 2023, UE boasted a 23% year over year increase in freshman enrollment, making it the largest freshman class since 2018. In addition to UE, the neighborhood is densely populated with a 3 mile population of 76,123. The location at the corner provides great visibility to the neighborhood with almost 10,000 daily vehicles passing by on Weinbach and almost 6,000 daily vehicles passing by on Lincoln. With a strong population and a good amount of average daily vehicles passing by the property, a business located in Lincoln Commons will be a well known part of the neighborhood quickly.

#### LOCATION OVERVIEW

Lincoln Commons sits at the corner of Lincoln and Weinbach Ave. directly across the street from the University of

| WILLIAM SIMON         | ANDY MARTIN, CCIM   | CHRIS STUARD         |
|-----------------------|---------------------|----------------------|
| O: 812.471.2500       | O: 317.849.8001     | O: 812.471.2500      |
| william.simon@svn.com | andy.martin@svn.com | chris.stuard@svn.com |
| IN #RB22002387        | IN #RB14043658      | IN #RB1404888        |