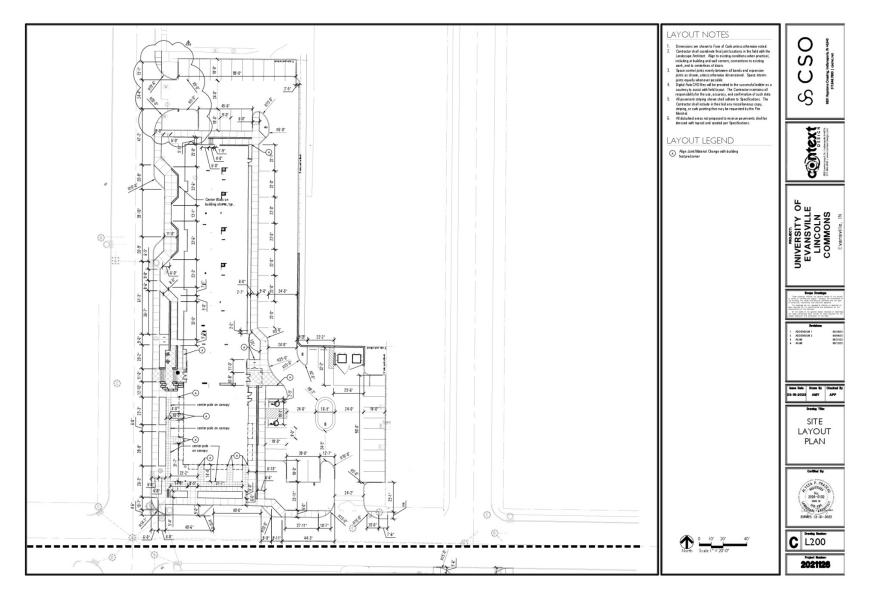

#### **PROPERTY OVERVIEW**

SVN | The Martin Group is pleased to present Lincoln Commons for lease. The space consists of 3,335 SF of prime retail space directly across from the University of Evansville campus. The property has 19 parking spots directly adjacent to the space with an additional 23 on site for student parking. There is also an additional parking lot across Lincoln with 88 parking spots for the development. In total, there are 130 parking spaces dedicated to this development. Dedicated Patio space will be included with the commercial space. There will also be a loading/ unloading pullout directly on Lincoln Avenue. In the Fall 2024 semester, Lincoln Commons will be home to approximately 123 upperclassmen in 55 units. In 2023, UE boasted a 23% year over year increase in freshman enrollment, making it the largest freshman class since 2018. In addition to UE, the neighborhood is densely populated with a 3 mile population of 76,123. The location at the corner provides great visibility to the neighborhood with almost 10,000 daily vehicles passing by on Weinbach and almost 6,000 daily vehicles passing by on Lincoln. With a strong population and a good amount of average daily vehicles passing by the property, a business located in Lincoln Commons will be a well known part of the neighborhood quickly.