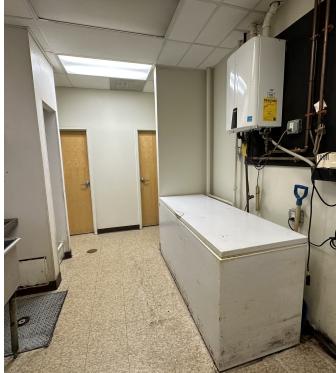

## PROPERTY DESCRIPTION

Fully equipped take-out food service retail space for lease steps from UMASS Lowell. Previously home to Chen's Kitchen for over two decades, this newly available space comes with a fully equipped kitchen, walk-in refrigerator, service counter, two restrooms, rear dumpster access and on-site parking. Area neighbors include Domino's Pizza, Prime, TD Bank, and McDonald's.

| DEMOGRAPHICS      | 0.25 MILES | 0.5 MILES | 1 MILE   |
|-------------------|------------|-----------|----------|
| Total Households  | 816        | 3,010     | 10,505   |
| Total Population  | 2,096      | 7,795     | 28,019   |
| Average HH Income | \$77,103   | \$72,715  | \$67,295 |





## **Interior Photos**















## **Demographics Map & Report**

| POPULATION           | 0.25 MILES | 0.5 MILES | 1 MILE |
|----------------------|------------|-----------|--------|
| Total Population     | 2,096      | 7,795     | 28,019 |
| Average Age          | 30.5       | 29.7      | 31.0   |
| Average Age (Male)   | 28.6       | 30.1      | 30.7   |
| Average Age (Female) | 32.7       | 31.0      | 32.6   |

| HOUSEHOLDS & INCOME | 0.25 MILES | 0.5 MILES | 1 MILE    |
|---------------------|------------|-----------|-----------|
| Total Households    | 816        | 3,010     | 10,505    |
| # of Persons per HH | 2.6        | 2.6       | 2.7       |
| Average HH Income   | \$77,103   | \$72,715  | \$67,295  |
| Average House Value | \$257,740  | \$240,791 | \$220,349 |

2020 American Community Survey (ACS)