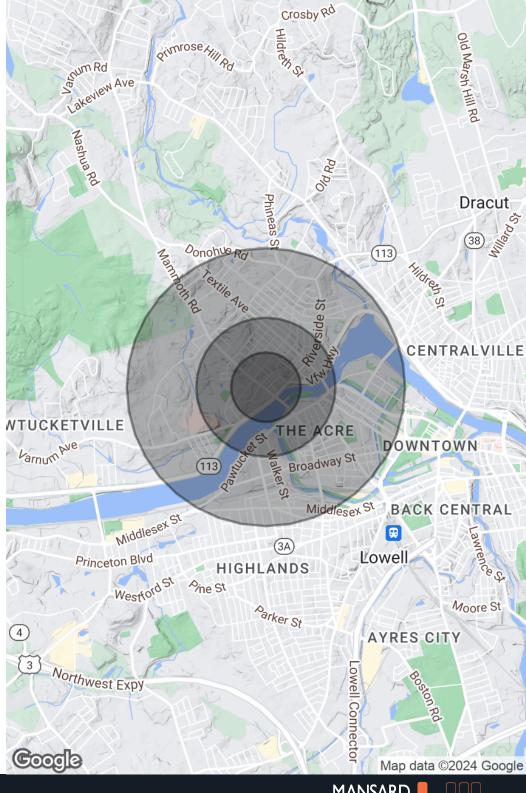

## **Demographics Map & Report**

| POPULATION           | 0.25 MILES | 0.5 MILES | 1 MILE |
|----------------------|------------|-----------|--------|
| Total Population     | 2,096      | 7,795     | 28,019 |
| Average Age          | 30.5       | 29.7      | 31.0   |
| Average Age (Male)   | 28.6       | 30.1      | 30.7   |
| Average Age (Female) | 32.7       | 31.0      | 32.6   |