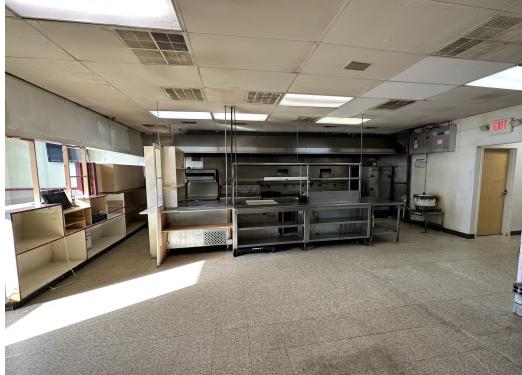

## **Interior Photos**

## PROPERTY DESCRIPTION

Fully equipped take-out food service retail space for lease steps from UMASS Lowell. Previously home to Chen's Kitchen for over two decades, this newly available space comes with a fully equipped kitchen, walk-in refrigerator, service counter, two restrooms, rear dumpster access and on-site parking. Area neighbors include Domino's Pizza, Prime, TD Bank, and McDonald's.