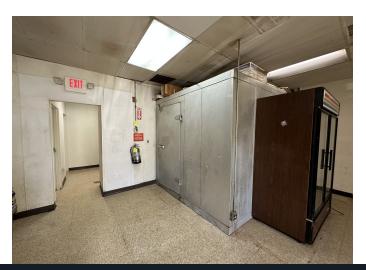

## **Interior Photos**

## PROPERTY DESCRIPTION

Fully equipped take-out food service retail space for lease steps from UMASS Lowell. Previously home to Chen's Kitchen for over two decades, this newly available space comes with a fully equipped kitchen, walk-in refrigerator, service counter, two restrooms, rear dumpster access and on-site parking. Area neighbors include Domino's Pizza, Prime, TD Bank, and McDonald's.