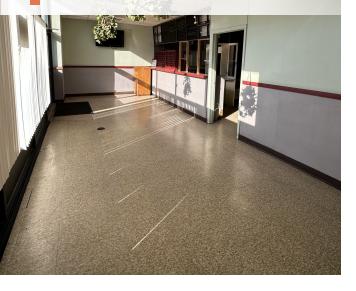

## **Interior Photos**

## PROPERTY DESCRIPTION

Fully equipped take-out food service retail space for lease steps from UMASS Lowell. Previously home to Chen's Kitchen for over two decades, this newly available space comes with a fully equipped kitchen, walk-in refrigerator, service counter, two restrooms, rear dumpster access and on-site parking. Area neighbors include Domino's Pizza, Prime, TD Bank, and McDonald's.