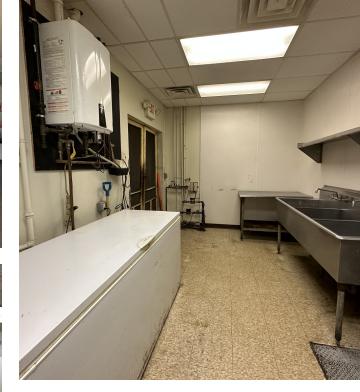

## PROPERTY DESCRIPTION

Fully equipped take-out food service retail space for lease steps from UMASS Lowell. Previously home to Chen's Kitchen for over two decades, this newly available space comes with a fully equipped kitchen, walk-in refrigerator, service counter, two restrooms, rear dumpster access and on-site parking. Area neighbors include Domino's Pizza, Prime, TD Bank, and McDonald's.

| DEMOGRAPHICS      | 0.25 MILES | 0.5 MILES | 1 MILE   |
|-------------------|------------|-----------|----------|
| Total Households  | 816        | 3,010     | 10,505   |
| Total Population  | 2,096      | 7,795     | 28,019   |
| Average HH Income | \$77,103   | \$72,715  | \$67,295 |





## **Interior Photos**















## **Demographics Map & Report**

| POPULATION           | 0.25 MILES | 0.5 MILES | 1 MILE |
|----------------------|------------|-----------|--------|
| Total Population     | 2,096      | 7,795     | 28,019 |
| Average Age          | 30.5       | 29.7      | 31.0   |
| Average Age (Male)   | 28.6       | 30.1      | 30.7   |
| Average Age (Female) | 32.7       | 31.0      | 32.6   |

| HOUSEHOLDS & INCOME | 0.25 MILES | 0.5 MILES | 1 MILE    |
|---------------------|------------|-----------|-----------|
| Total Households    | 816        | 3,010     | 10,505    |
| # of Persons per HH | 2.6        | 2.6       | 2.7       |
| Average HH Income   | \$77,103   | \$72,715  | \$67,295  |
| Average House Value | \$257,740  | \$240,791 | \$220,349 |

2020 American Community Survey (ACS)