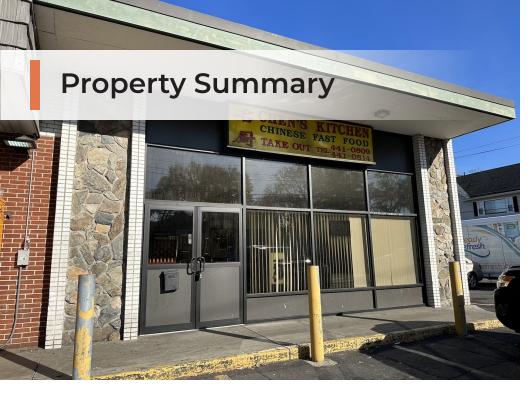

## PROPERTY DESCRIPTION

Fully equipped take-out food service retail space for lease steps from UMASS Lowell. Previously home to Chen's Kitchen for over two decades, this newly available space comes with a fully equipped kitchen, walk-in refrigerator, service counter, two restrooms, rear dumpster access and on-site parking. Area neighbors include Domino's Pizza, Prime, TD Bank, and McDonald's.