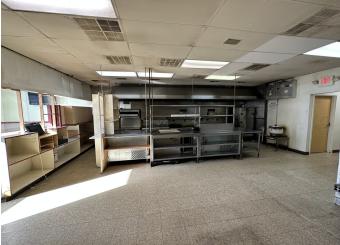

## **Interior Photos**

## PROPERTY DESCRIPTION

Fully equipped take-out food service retail space for lease steps from UMASS Lowell. Previously home to Chen's Kitchen for over two decades, this newly available space comes with a fully equipped kitchen, walk-in refrigerator, service counter, two restrooms, rear dumpster access and on-site parking. Area neighbors include Domino's Pizza, Prime, TD Bank, and McDonald's.