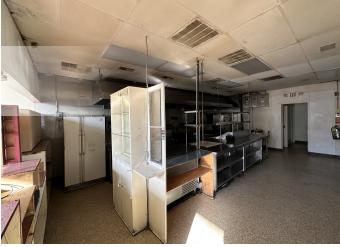

## **Interior Photos**

## PROPERTY DESCRIPTION

Fully equipped take-out food service retail space for lease steps from UMASS Lowell. Previously home to Chen's Kitchen for over two decades, this newly available space comes with a fully equipped kitchen, walk-in refrigerator, service counter, two restrooms, rear dumpster access and on-site parking. Area neighbors include Domino's Pizza, Prime, TD Bank, and McDonald's.