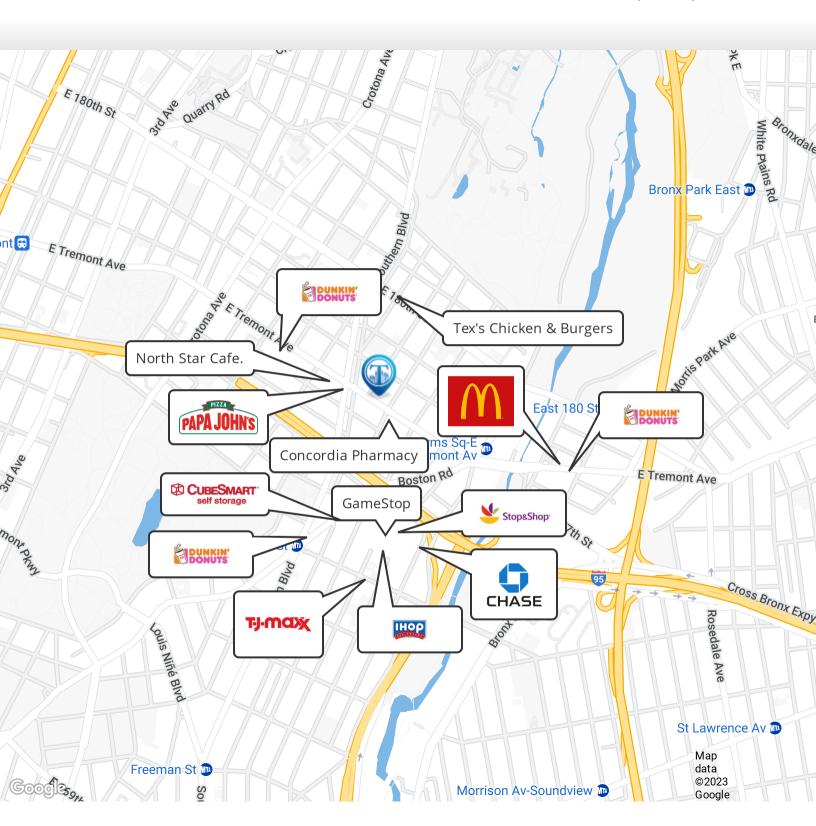

Nearby tenants include Mcdonald's, Stop & Shop, IHOP, GameStop, Chase Bank, Texas Chicken & Burgers, Dunkin', CubeSmart, Concordia Pharmacy, Papa Johns Pizza, North Star Cafe, TJ Maxx, and more!

## Retailer Map

909 E Tremont Ave, Bronx, NY 10460

FOR LEASE • 800 - 2,800 SF • For Pricing

Call to: 718-437-6100

Shlomi Bagdadi 718.437.6100 sb@tristatecr.com

Dov Bleich
718.437.6100 x111
Dov.B@TriStateCR.com