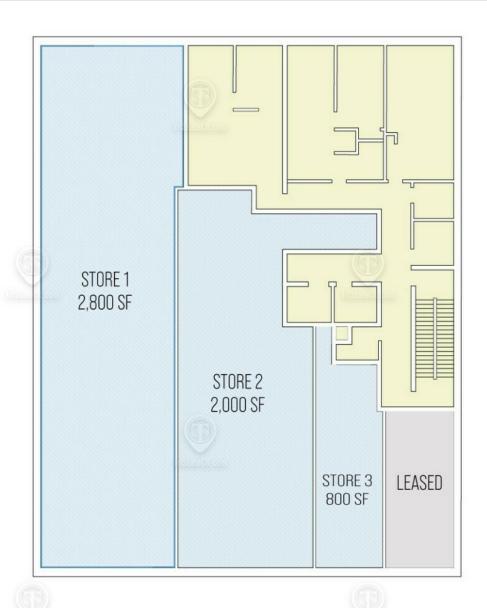

#### Main Highlights

- ▶ Featuring 87' of frontage
- Approximately 13 ft high ceilings
- ▶ Store 1: 2,800 SF
- ▶ Store 2: 2.000 SF
- Store 3: 800 SF

FOR LEASE • 800 - 2,800 SF • For Pricing

Call to: 718-437-6100

#### 909 EAST TREMONT AVENUE

TOTAL AVAILABLE SPACE: 5,600 SF

All square footage are approximate.

FOR LEASE • 800 - 2,800 SF • For Pricing

Call to: 718-437-6100