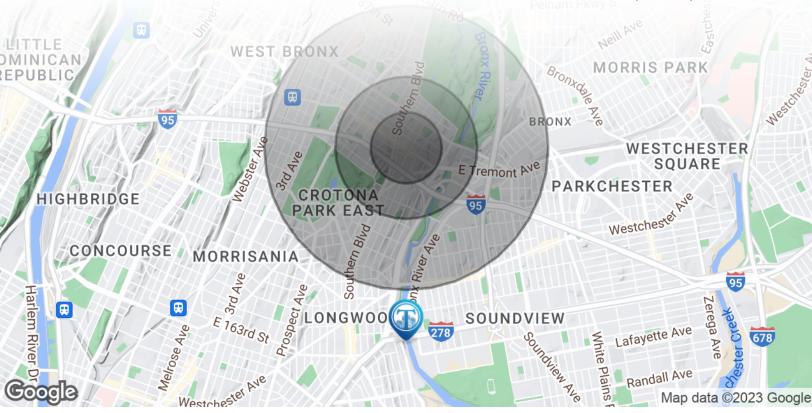

# Area Demographics

909 E Tremont Ave, Bronx, NY 10460

| POPULATION                            | 0.25 MILES | 0.5 MILES     | 1 MILE  |
|---------------------------------------|------------|---------------|---------|
| Total Population                      | 12,316     | 39,337        | 135,866 |
| Average Age                           | 30.8       | 32.3          | 32.7    |
| Average Age (Male)                    | 24.9       | 28.0          | 30.2    |
| Average Age (Female)                  | 33.1       | 35.0          | 34.7    |
| HOUSEHOLDS & INCOME                   | 0.25 MILES | 0.5 MILES     | 1 MILE  |
| Total Households                      | 4.400      |               |         |
|                                       | 4,403      | 14,617        | 50,984  |
| # of Persons per HH                   | 2.8        | 14,617<br>2.7 | 50,984  |
| # of Persons per HH Average HH Income | ·          | ·             | ,       |

135,866 People within 1 Mile

\$46,036 Avg Household Income

FOR LEASE • 800 - 2,800 SF • For Pricing

Call to: 718-437-6100

Shlomi Bagdadi 718.437.6100 sb@tristatecr.com

Dov Bleich
718.437.6100 x111
Dov.B@TriStateCR.com