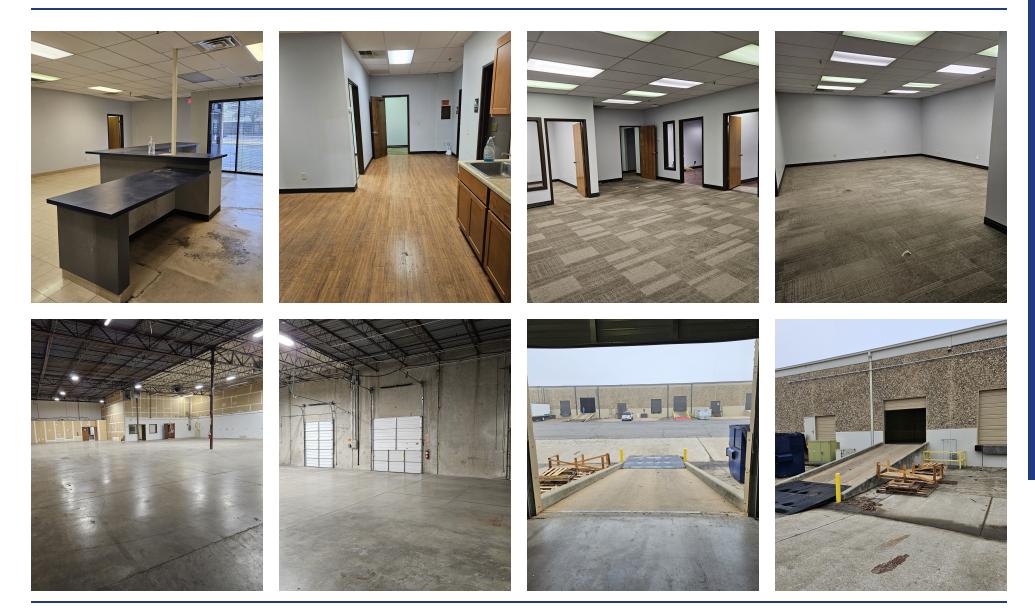

# 4116-4118 WILL ROGERS PKWY

### STE. 400 - OKLAHOMA CITY, OK 73108



| Column Spacing 35 FT      |
|---------------------------|
|                           |
| MOL                       |
| LED Lighting in Warehouse |
|                           |

#### DAVID LIDE

Equity Commercial Realty Advisors, LLC dlide@equityrealty.net

(405) 361-2100 cell (405) 364- 5300 office

The information contained herein has been obtained from the Owner and other reliable sources and is offered as an aid for investment analysis. Although deemed reliable information is not guaranteed, and is provided subject to errors, omissions, prior sale or withdrawal. Equity Commercial Realty II, LLC. All rights reserved.



### 4116-4118 WILL ROGERS PKWY STE. 400 - OKLAHOMA CITY, OK 73108



#### DAVID LIDE

Equity Commercial Realty Advisors, LLC dlide@equityrealty.net

(405) 361- 2100 cell (405) 364- 5300 office

The information contained herein has been obtained from the Owner and other reliable sources and is offered as an aid for investment analysis. Although deemed reliable information is not guaranteed, and is provided subject to errors, omissions, prior sale or withdrawal. Equity Commercial Realty II, LC. All rights reserved.



## 4116-4118 WILL ROGERS PKWY ste 400 - Oklahoma City, OK 73108



#### DAVID LIDE

Equity Commercial Realty Advisors, LLC dlide@equityrealty.net (405) 361-2100 cell (405) 364-5300 office

The information contained herein has been obtained from the Owner and other reliable sources and is offered as an aid for investment analysis. Although deem