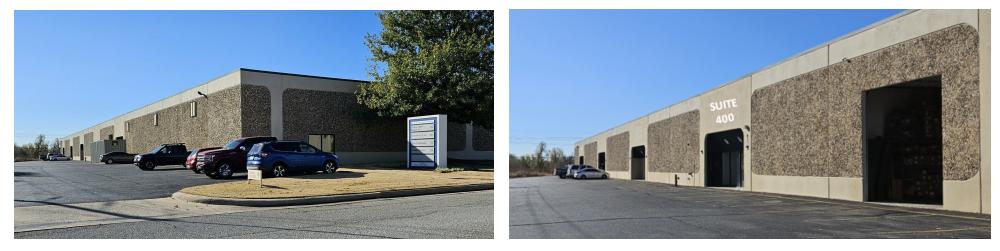

# 4116-4118 WILL ROGERS PKWY

### STE. 400 - OKLAHOMA CITY, OK 73108

| Column Spacing 35 FT      |
|---------------------------|
|                           |
| MOL                       |
| LED Lighting in Warehouse |
|                           |