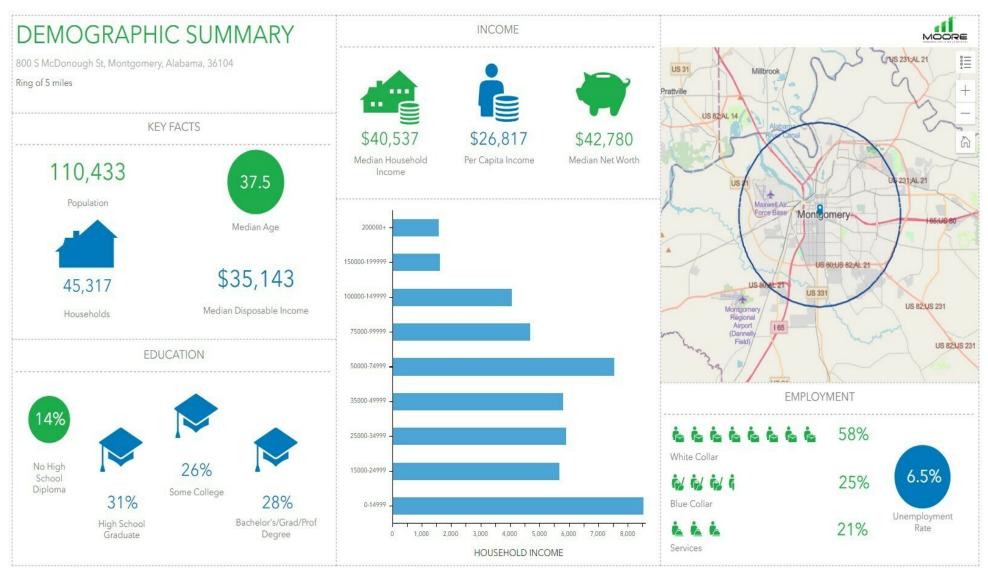

L 36104** 



**GENE CODY, CCIM** 

334.386.2441 gcody@mcrmpm.com

MOORE COMPANY REALTY

312 Catoma St #200, Montgomery, AL 36104 334.262.1958 | moorecompanyrealty.com



## 800 S MCDONOUGH ST

## Floor Plan- 2nd Floor

**MONTGOMERY, AL 36104** 





Project Location; 800 South McDonough Project Location: 800 South McDonough Montgomery, Alabama

SECOND FLOOR

Gross Building Area (downstairs); 5,144 S.F. 2,636 S.F. Tenant D: Gross Building FTG (upstairs): 5,145 S.F. Upstairs Tenant D: 2,658 S.F. Upstairs Tenant E: 1,524 S.F. Common Core:

TOTAL BUILDING FOOTAGE: 10,188 S.F.

962 S.F.

**GENE CODY. CCIM** 

334.386.2441 gcody@mcrmpm.com



312 Catoma St #200, Montgomery, AL 36104 334.262.1958 | moorecompanyrealty.com



## 800 S MCDONOUGH ST

# **Demographics**

## **MONTGOMERY, AL 36104**



#### **GENE CODY. CCIM**

### **MOORE COMPANY REALTY**



MONTGOMERY, AL 36104



### **MOORE COMPANY REALTY**