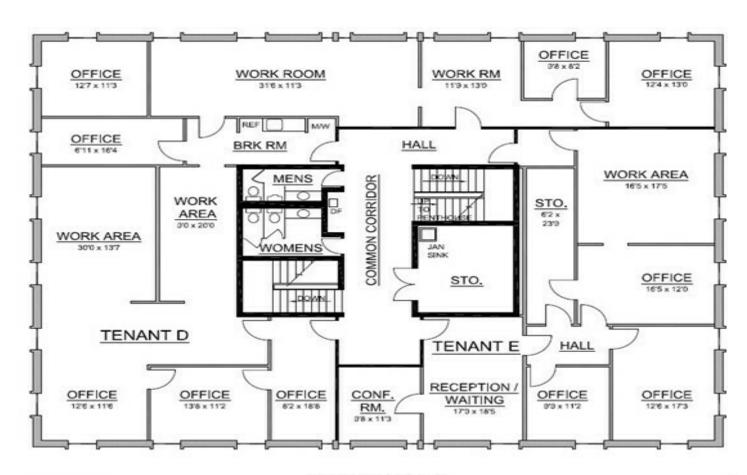

## Floor Plan- 2nd Floor

**MONTGOMERY, AL 36104** 

Project Location; 800 South McDonough Project Location: 800 South McDonough Montgomery, Alabama

SECOND FLOOR

Gross Building Area (downstairs); 5,144 S.F. 2,636 S.F. Tenant D: Gross Building FTG (upstairs): 5,145 S.F. Upstairs Tenant D: 2,658 S.F. Upstairs Tenant E: 1,524 S.F. Common Core:

TOTAL BUILDING FOOTAGE: 10,188 S.F.

962 S.F.

**GENE CODY. CCIM** 

334.386.2441 gcody@mcrmpm.com

312 Catoma St #200, Montgomery, AL 36104 334.262.1958 | moorecompanyrealty.com