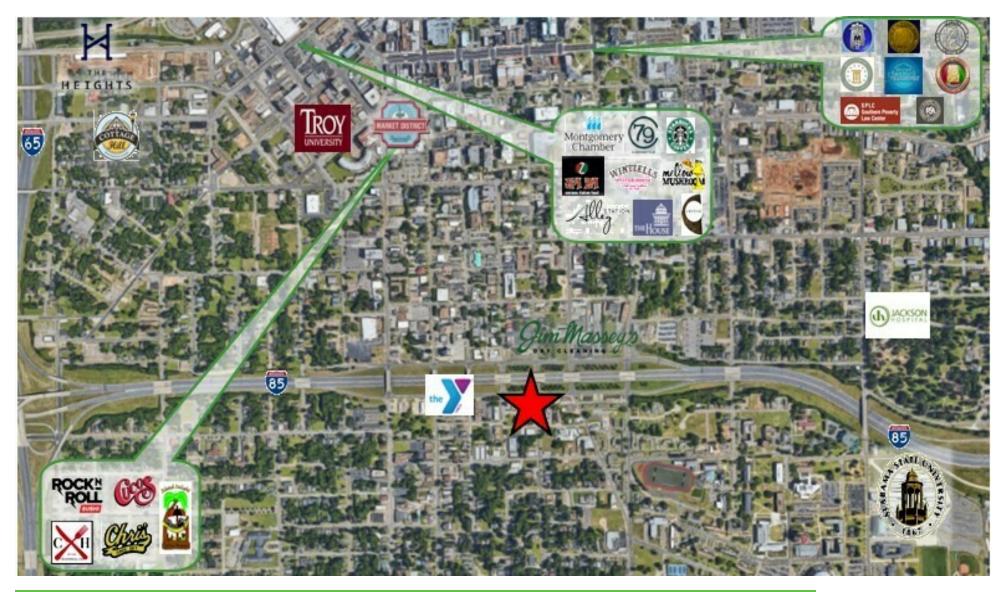

#### PROPERTY HIGHLIGHTS

- Professional Office Building located in Downtown Montgomery
- Multi-tenant building with 2 stories and a total of 20+ private offices
- On-site parking for employees and customers
- Minutes away from the Alabama State Capital, Montgomery Biscuits Stadium, The EJI and The Montgomery Performing Arts Center/Renaissance Hotel

- ±0.4 miles from I-85
- ±1.1 miles from I-65
- ±2.2 Miles From Montgomery Whitewater: Montgomery Whitewater is an outdoor destination unlike any other. The park boasts an Olympic-standard recirculating whitewater channel, utilizing the world's most advanced whitewater technology for paddle sports athletes and competitions.
- ±2.6 miles from Maxwell Air Force Base: Serving 25,000
   Active Duty, Guard, Reserves, Contractors and Retirees. The
   Air Force University is attended by 20,000 annually.