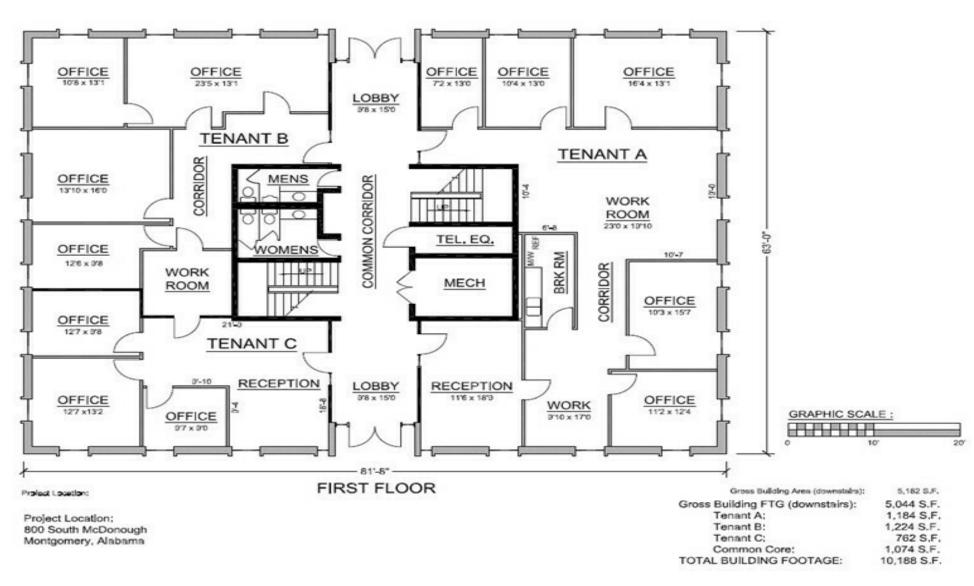

## Floor Plan- 2nd Floor

**MONTGOMERY, AL 36104** 

Project Location; 800 South McDonough Project Location: 800 South McDonough Montgomery, Alabama

SECOND FLOOR

Gross Building Area (downstairs); 5,144 S.F. 2,636 S.F. Tenant D: Gross Building FTG (upstairs): 5,145 S.F. Upstairs Tenant D: 2,658 S.F. Upstairs Tenant E: 1,524 S.F. Common Core:

TOTAL BUILDING FOOTAGE: 10,188 S.F.

962 S.F.

**GENE CODY. CCIM** 

334.386.2441 gcody@mcrmpm.com

312 Catoma St #200, Montgomery, AL 36104 334.262.1958 | moorecompanyrealty.com