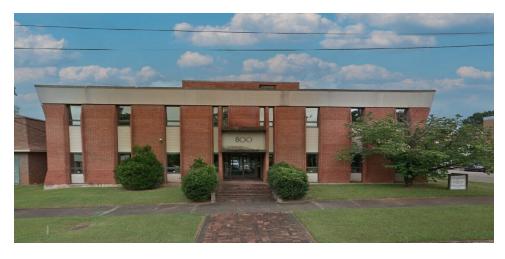

## 800 S MCDONOUGH ST

### **MONTGOMERY, AL 36104**

#### OFFERING SUMMARY

Sale Price: \$499,000

Lot Size: 0.399 Acres

Year Built: 1974

Building Size: 10,332 SF

Zoning: M-1

Price / SF: \$48.30

#### PROPERTY HIGHLIGHTS

- Professional Office Building located in Downtown Montgomery
- Multi-tenant building with 2 stories and a total of 20+ private offices
- On-site parking for employees and customers
- Minutes away from the Alabama State Capital, Montgomery Biscuits Stadium, The EJI and The Montgomery Performing Arts Center/Renaissance Hotel