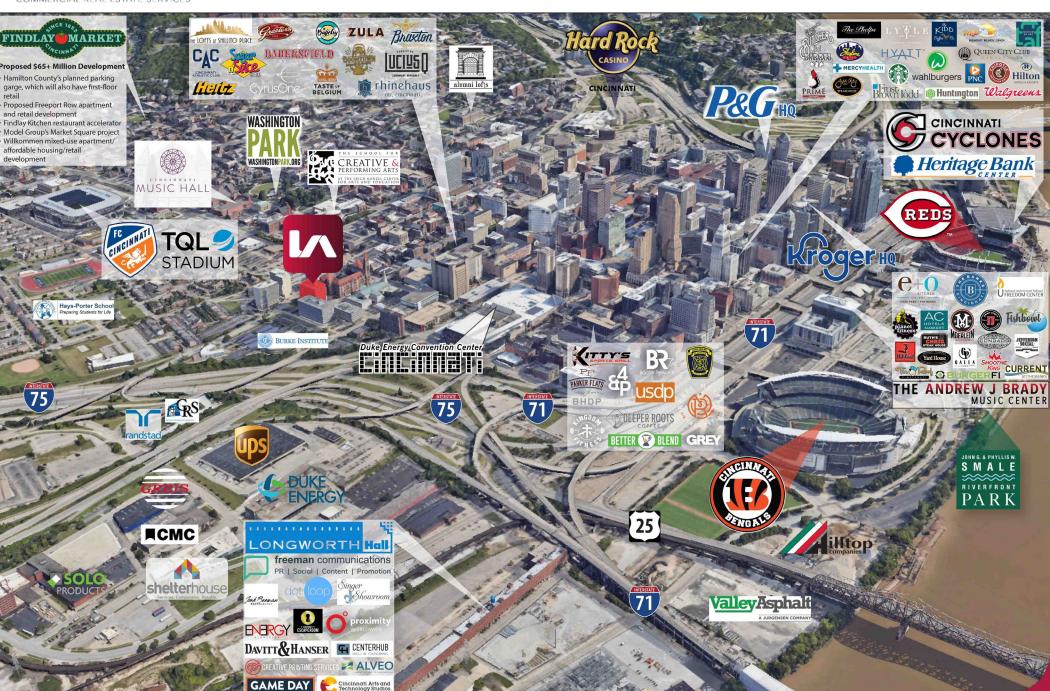

#### **PROPERTY HIGHLIGHTS**

- > Less than 2 blocks from I-75 and minutes from I-71
- > Highway visibility (136,101 VPD) with building signage opportunities
- > Walking distance to FC Cincinnati West End Stadium and City Hall
- > Garage parking within close proximity for all employees
- > Free visitor parking
- > Campus setting in downtown Cincinnati
- > Building conference center
- > Only 13 miles from Cincinnati/Northern Kentucky International Airport
- $\rightarrow$  I-75 offers two exits with quick access to Centennial Plaza III

# **AERIAL**