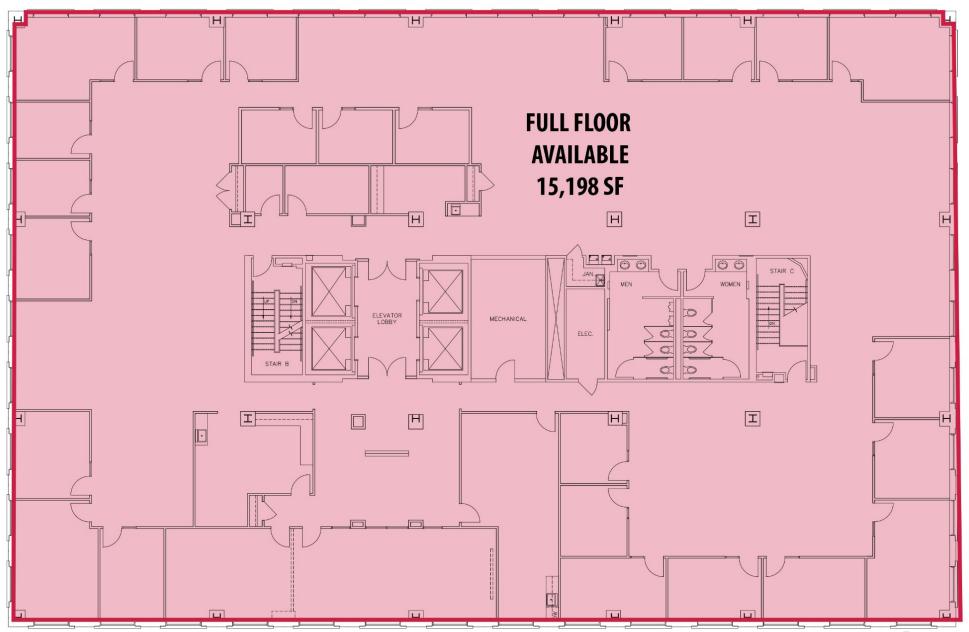

#### **AVAILABLE SPACE**

| SUITE          | SIZE (SF)             |  |
|----------------|-----------------------|--|
|                | Suite 800 - 6,361 SF  |  |
| EIGHTH FLOOR   | Suite 830 - 3,447 SF  |  |
|                | Suite 834 - 1,245 SF  |  |
|                | Suite 850 - 2,696 SF  |  |
| NINETH FLOOR   | 15,198 SF             |  |
|                | Suite 1000 - 5,034 SF |  |
| TENTH ELOOP    | Suite 1010 - 2,619 SF |  |
| TENTH FLOOR    | Suite 1030 - 1,697 SF |  |
|                | Suite 1050 - 4,874 SF |  |
| ELEVENTH FLOOR | 15,198 SF             |  |

lee-cincinnati.com

Suite #850 Suite #834 **Suite #800** 

**Suite #1000** 

**Suite #1010** 

<u>Suite #1050</u>