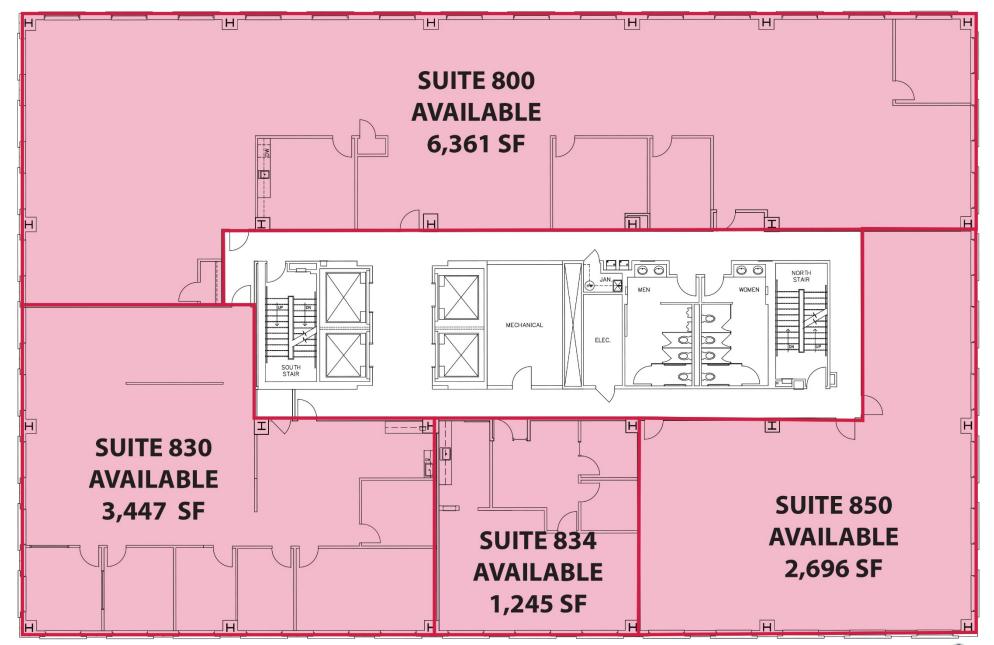

#### **AVAILABLE SPACE**

| SUITE          | SIZE (SF)             |  |
|----------------|-----------------------|--|
|                | Suite 800 - 6,361 SF  |  |
| EIGHTH FLOOR   | Suite 830 - 3,447 SF  |  |
|                | Suite 834 - 1,245 SF  |  |
|                | Suite 850 - 2,696 SF  |  |
| NINETH FLOOR   | 15,198 SF             |  |
|                | Suite 1000 - 5,034 SF |  |
| TENTH ELOOP    | Suite 1010 - 2,619 SF |  |
| TENTH FLOOR    | Suite 1030 - 1,697 SF |  |
|                | Suite 1050 - 4,874 SF |  |
| ELEVENTH FLOOR | 15,198 SF             |  |

lee-cincinnati.com

Suite #850 Suite #834 **Suite #800** 

**Suite #1000** 

**Suite #1010** 

<u>Suite #1050</u>