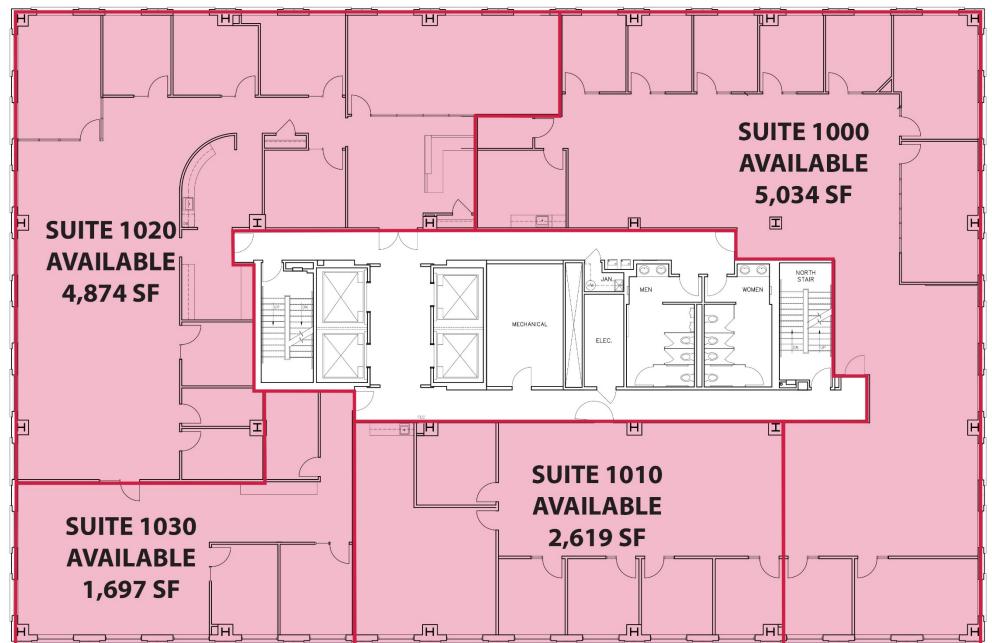

#### **AVAILABLE SPACE**

| SUITE          | SIZE (SF)             |  |
|----------------|-----------------------|--|
|                | Suite 800 - 6,361 SF  |  |
| EIGHTH FLOOR   | Suite 830 - 3,447 SF  |  |
|                | Suite 834 - 1,245 SF  |  |
|                | Suite 850 - 2,696 SF  |  |
| NINETH FLOOR   | 15,198 SF             |  |
|                | Suite 1000 - 5,034 SF |  |
| TENTH ELOOP    | Suite 1010 - 2,619 SF |  |
| TENTH FLOOR    | Suite 1030 - 1,697 SF |  |
|                | Suite 1050 - 4,874 SF |  |
| ELEVENTH FLOOR | 15,198 SF             |  |

lee-cincinnati.com

Suite #850 Suite #834 **Suite #800** 

**Suite #1000** 

**Suite #1010** 

<u>Suite #1050</u>