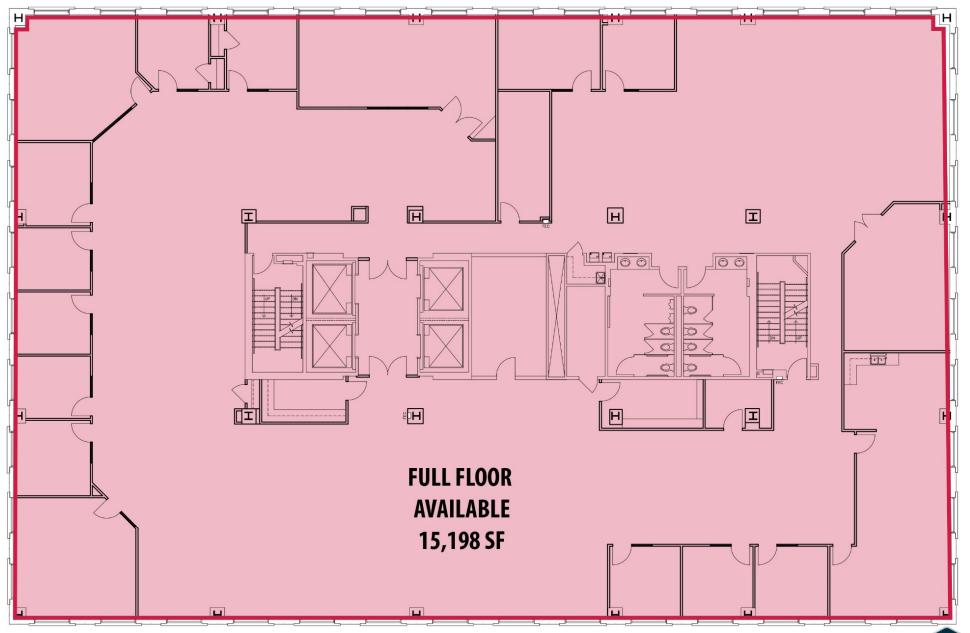

#### **AVAILABLE SPACE**

| SUITE          | SIZE (SF)             |  |
|----------------|-----------------------|--|
|                | Suite 800 - 6,361 SF  |  |
| EIGHTH FLOOR   | Suite 830 - 3,447 SF  |  |
|                | Suite 834 - 1,245 SF  |  |
|                | Suite 850 - 2,696 SF  |  |
| NINETH FLOOR   | 15,198 SF             |  |
|                | Suite 1000 - 5,034 SF |  |
| TENTH ELOOP    | Suite 1010 - 2,619 SF |  |
| TENTH FLOOR    | Suite 1030 - 1,697 SF |  |
|                | Suite 1050 - 4,874 SF |  |
| ELEVENTH FLOOR | 15,198 SF             |  |

lee-cincinnati.com

Suite #850 Suite #834 **Suite #800** 

**Suite #1000** 

**Suite #1010** 

<u>Suite #1050</u>