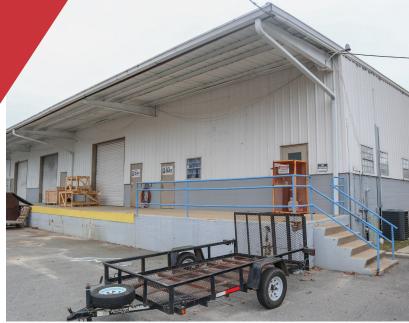

#### Industrial | 3,700 - 12,000 SF

Truck Terminal Cross Dock Warehouse space with three local delivery style docks and two Semi loading docks. Perfect use for a last mile delivery type business. Strategically located near Florida State University and Tallahassee Community College, and only 4.1 miles from I-10 Exit.

- Cross Dock Loading
- Ramp available into the building
- Spaces can be combined for a total of 12,000 SF