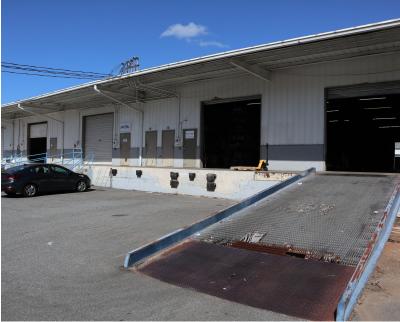

#### Industrial | 3,700 - 12,000 SF

Truck Terminal Cross Dock Warehouse space with three local delivery style docks and two Semi loading docks. Perfect use for a last mile delivery type business. Strategically located near Florida State University and Tallahassee Community College, and only 4.1 miles from I-10 Exit.

- Cross Dock Loading
- Ramp available into the building
- Spaces can be combined for a total of 12,000 SF