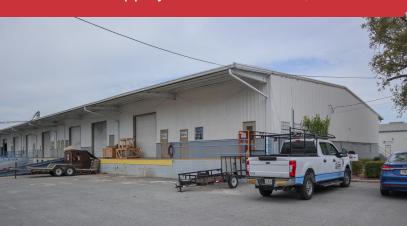

#### Industrial | 3,700 - 12,000 SF

Truck Terminal Cross Dock Warehouse space with three local delivery style docks and two Semi loading docks. Perfect use for a last mile delivery type business. Strategically located near Florida State University and Tallahassee Community College, and only 4.1 miles from I-10 Exit.

- Cross Dock Loading
- Ramp available into the building
- Spaces can be combined for a total of 12,000 SF