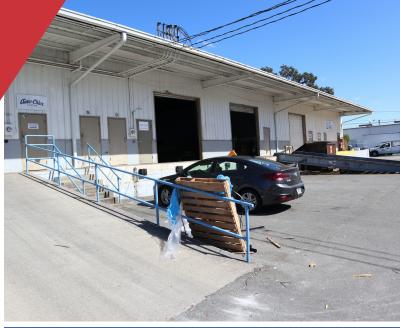

#### Industrial | 3,700 - 12,000 SF

Truck Terminal Cross Dock Warehouse space with three local delivery style docks and two Semi loading docks. Perfect use for a last mile delivery type business. Strategically located near Florida State University and Tallahassee Community College, and only 4.1 miles from I-10 Exit.

- Cross Dock Loading
- Ramp available into the building
- Spaces can be combined for a total of 12,000 SF