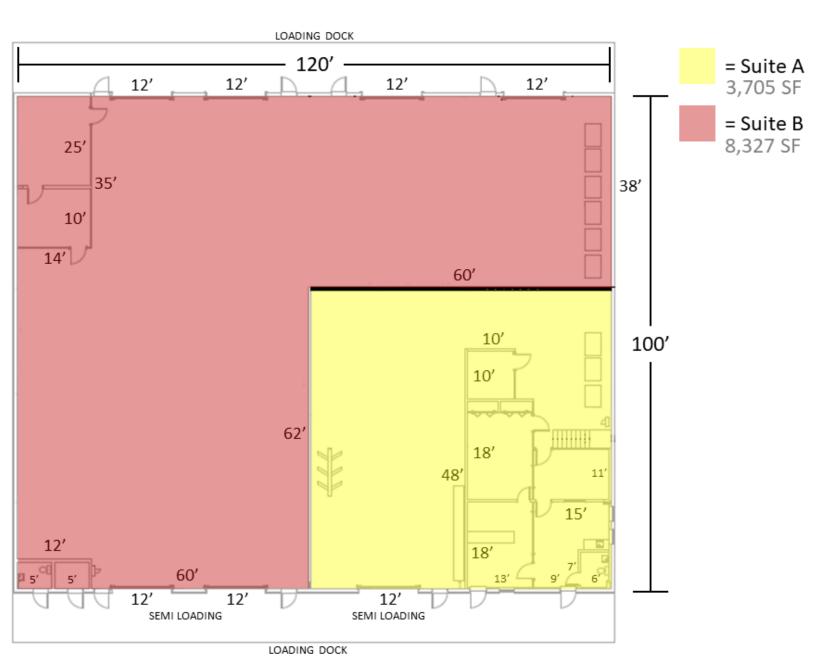

#### Available Spaces

| Lease Rate | Size (SF)  |
|------------|------------|
| \$8.50 NNN | 3,700      |
| \$8.50 NNN | 8,300      |
|            | \$8.50 NNN |

576-A&B Appleyard Dr Tallahassee, FL 32304