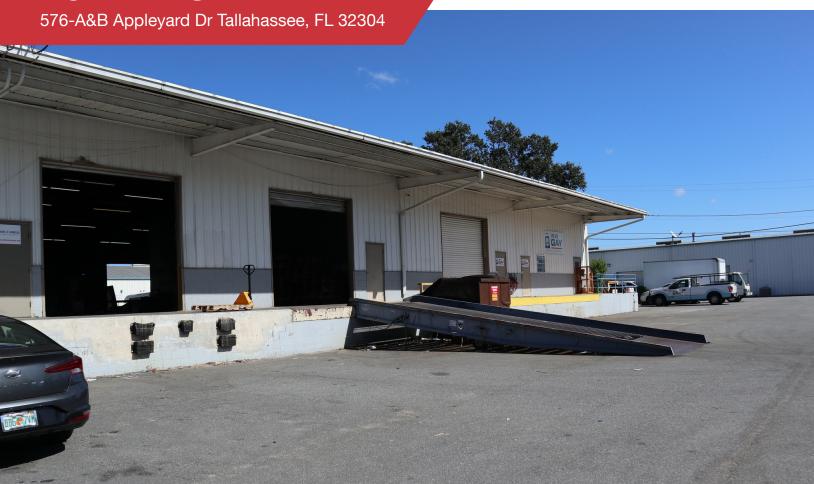

#### Industrial | 3,700 - 12,000 SF

Truck Terminal Cross Dock Warehouse space with three local delivery style docks and two Semi loading docks. Perfect use for a last mile delivery type business. Strategically located near Florida State University and Tallahassee Community College, and only 4.1 miles from I-10 Exit.

- Cross Dock Loading
- Ramp available into the building
- Spaces can be combined for a total of 12,000 SF