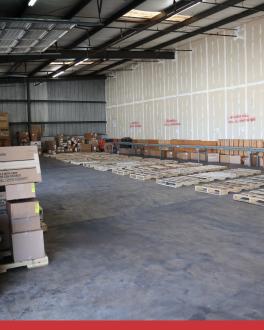

#### Industrial | 3,700 - 12,000 SF

Truck Terminal Cross Dock Warehouse space with three local delivery style docks and two Semi loading docks. Perfect use for a last mile delivery type business. Strategically located near Florida State University and Tallahassee Community College, and only 4.1 miles from I-10 Exit.

- Cross Dock Loading
- Ramp available into the building
- Spaces can be combined for a total of 12,000 SF