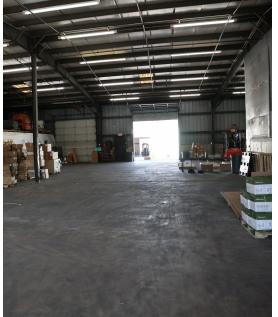

#### Industrial | 3,700 - 12,000 SF

Truck Terminal Cross Dock Warehouse space with three local delivery style docks and two Semi loading docks. Perfect use for a last mile delivery type business. Strategically located near Florida State University and Tallahassee Community College, and only 4.1 miles from I-10 Exit.

- Cross Dock Loading
- Ramp available into the building
- Spaces can be combined for a total of 12,000 SF