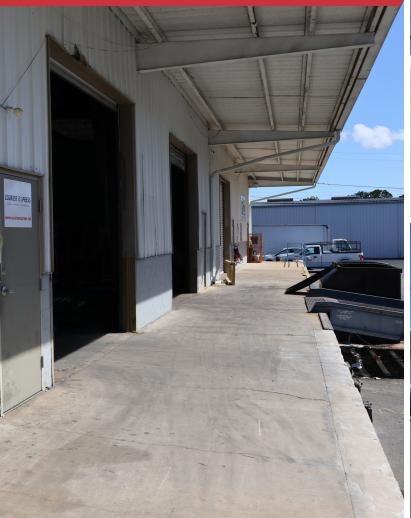

#### Industrial | 3,700 - 12,000 SF

Truck Terminal Cross Dock Warehouse space with three local delivery style docks and two Semi loading docks. Perfect use for a last mile delivery type business. Strategically located near Florida State University and Tallahassee Community College, and only 4.1 miles from I-10 Exit.

- Cross Dock Loading
- Ramp available into the building
- Spaces can be combined for a total of 12,000 SF