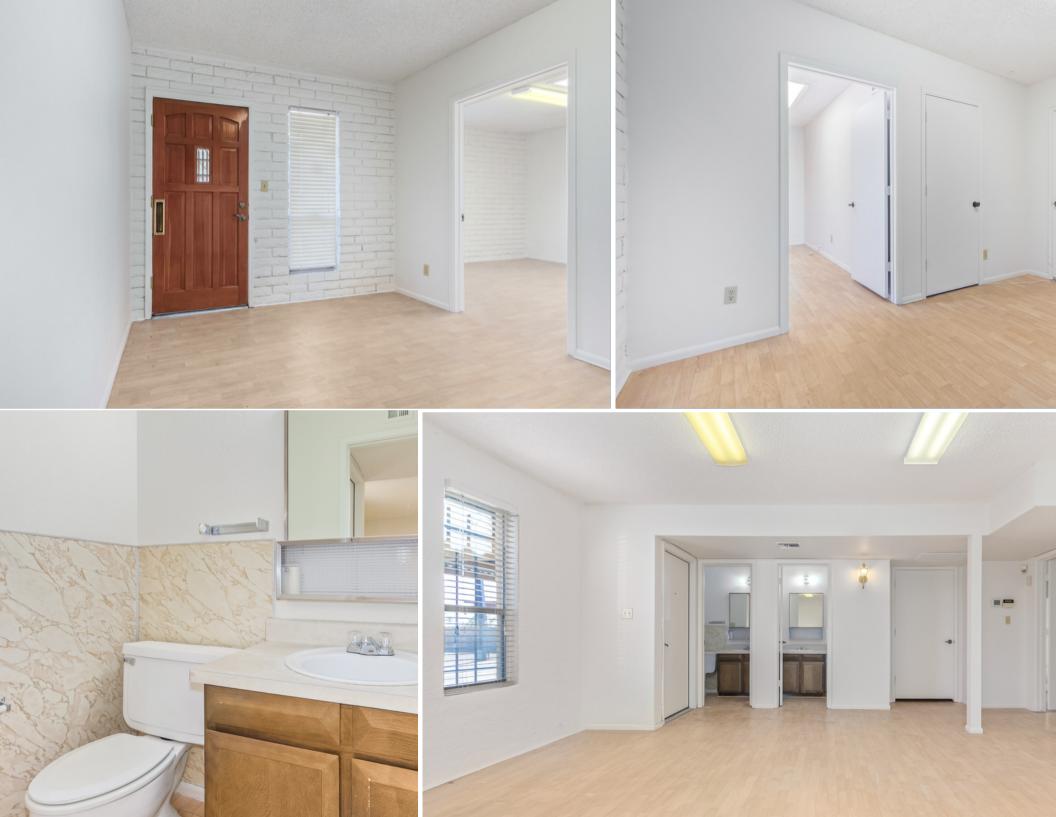

# **PROPERTY HIGHLIGHTS**

- Located Near Old Town Scottsdale/Arcadia Area
- Approximately 1,700 SF
- Professional Office Space
- Covered Parking in Rear
- Easy to Maintain Landscaping
- Located within Close Proximity to Business and Retail Amenities, including Sky Harbor International Airport
- Convenient Access to Loop 101 and Loop 202 Freeways
- Occupancy: Vacant Available for an owner/user to occupy