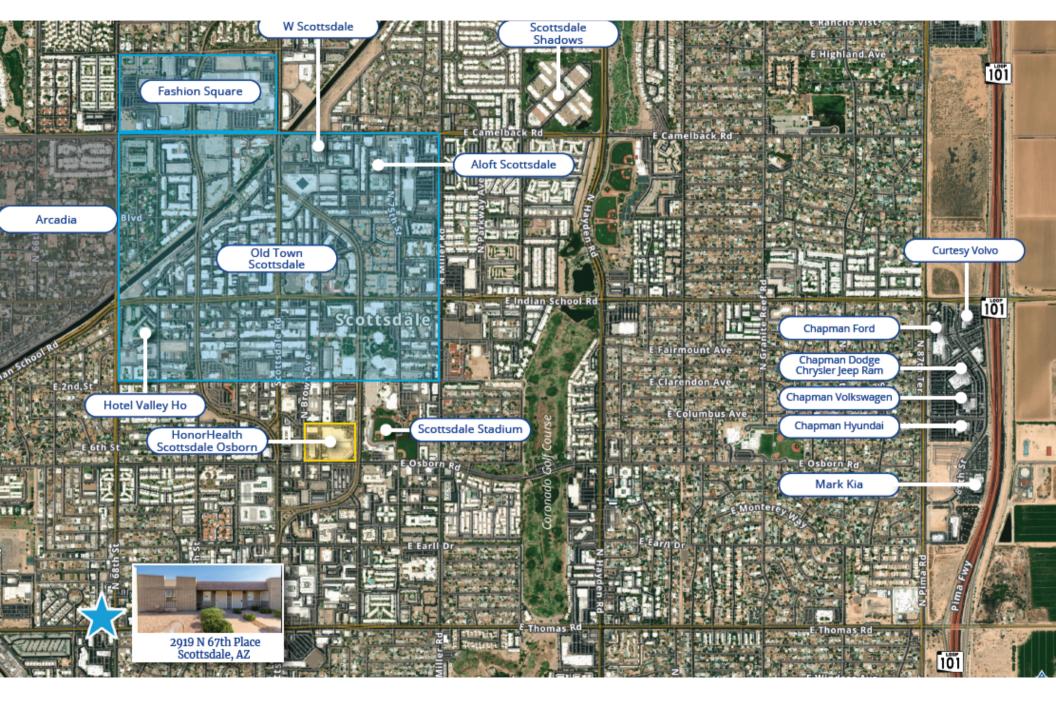

LAND AREA    | +/- 5,174 SF            |
| YEAR BUILT   | 1972                    |
| ZONING       | C-1, City of Scottsdale |
| APN          | 130-09-027              |
| TAXES (2023) | \$2,193.40              |
| PARKING:     | Six (6) covered spaces  |
| CROSS STREET | S N 67th Ave &          |
|              | Thomas Road             |

# **PROPERTY HIGHLIGHTS**

- Located Near Old Town Scottsdale/Arcadia Area
- Approximately 1,700 SF
- Professional Office Space
- Covered Parking in Rear
- Easy to Maintain Landscaping
- Located within Close Proximity to Business and Retail Amenities, including Sky Harbor International Airport
- Convenient Access to Loop 101 and Loop 202 Freeways
- Occupancy: Vacant Available for an owner/user to occupy







### **FLOOR PLAN**



#### **AERIAL MAP**



# **LOCATION MAP**