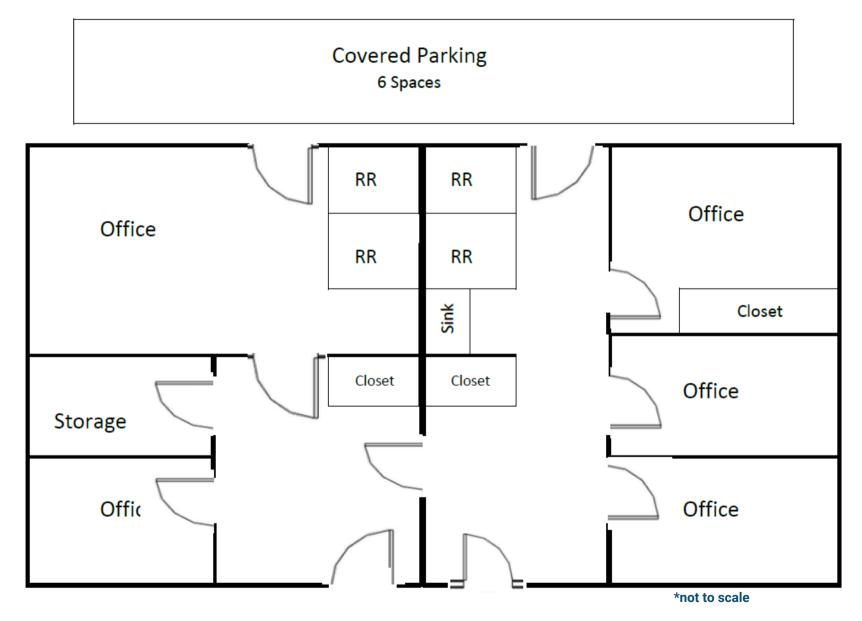

,700 SF            |
| LAND AREA    | +/- 5,174 SF            |
| YEAR BUILT   | 1972                    |
| ZONING       | C-1, City of Scottsdale |
| APN          | 130-09-027              |
| TAXES (2023) | \$2,193.40              |
| PARKING:     | Six (6) covered spaces  |
| CROSS STREET | S N 67th Ave &          |
|              | Thomas Road             |

# **PROPERTY HIGHLIGHTS**

- Located Near Old Town Scottsdale/Arcadia Area
- Approximately 1,700 SF
- Professional Office Space
- Covered Parking in Rear
- Easy to Maintain Landscaping
- Located within Close Proximity to Business and Retail Amenities, including Sky Harbor International Airport
- Convenient Access to Loop 101 and Loop 202 Freeways
- Occupancy: Vacant Available for an owner/user to occupy







### **FLOOR PLAN**



#### **AERIAL MAP**



# **LOCATION MAP**