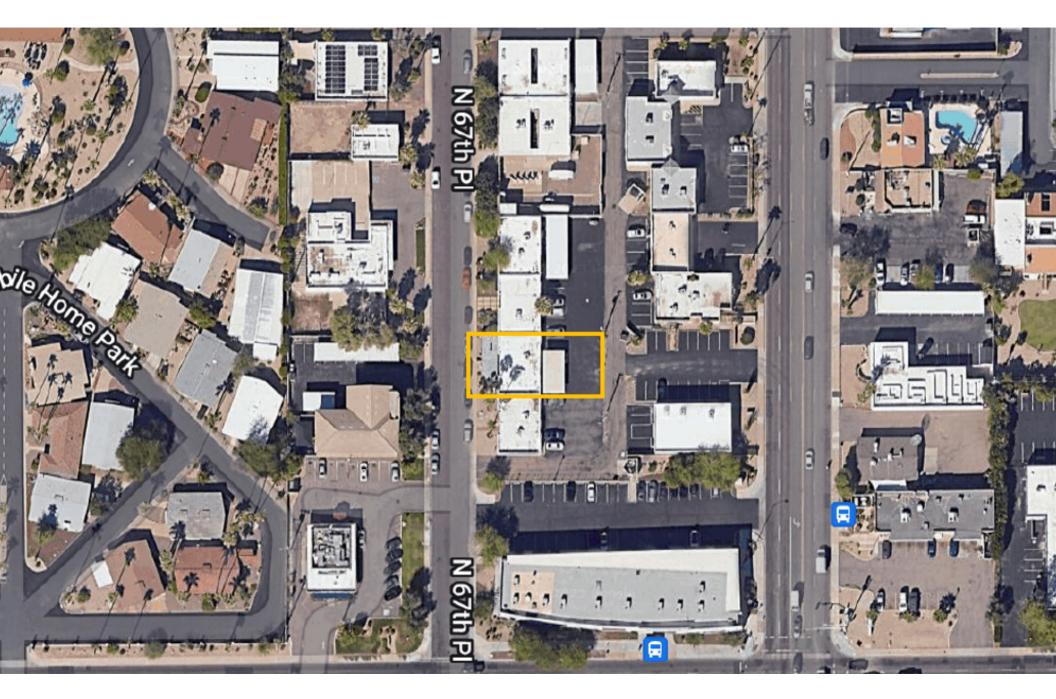

74 SF            |
| YEAR BUILT   | 1972                    |
| ZONING       | C-1, City of Scottsdale |
| APN          | 130-09-027              |
| TAXES (2023) | \$2,193.40              |
| PARKING:     | Six (6) covered spaces  |
| CROSS STREET | S N 67th Ave &          |
|              | Thomas Road             |

# **PROPERTY HIGHLIGHTS**

- Located Near Old Town Scottsdale/Arcadia Area
- Approximately 1,700 SF
- Professional Office Space
- Covered Parking in Rear
- Easy to Maintain Landscaping
- Located within Close Proximity to Business and Retail Amenities, including Sky Harbor International Airport
- Convenient Access to Loop 101 and Loop 202 Freeways
- Occupancy: Vacant Available for an owner/user to occupy







### **FLOOR PLAN**



#### **AERIAL MAP**



# **LOCATION MAP**