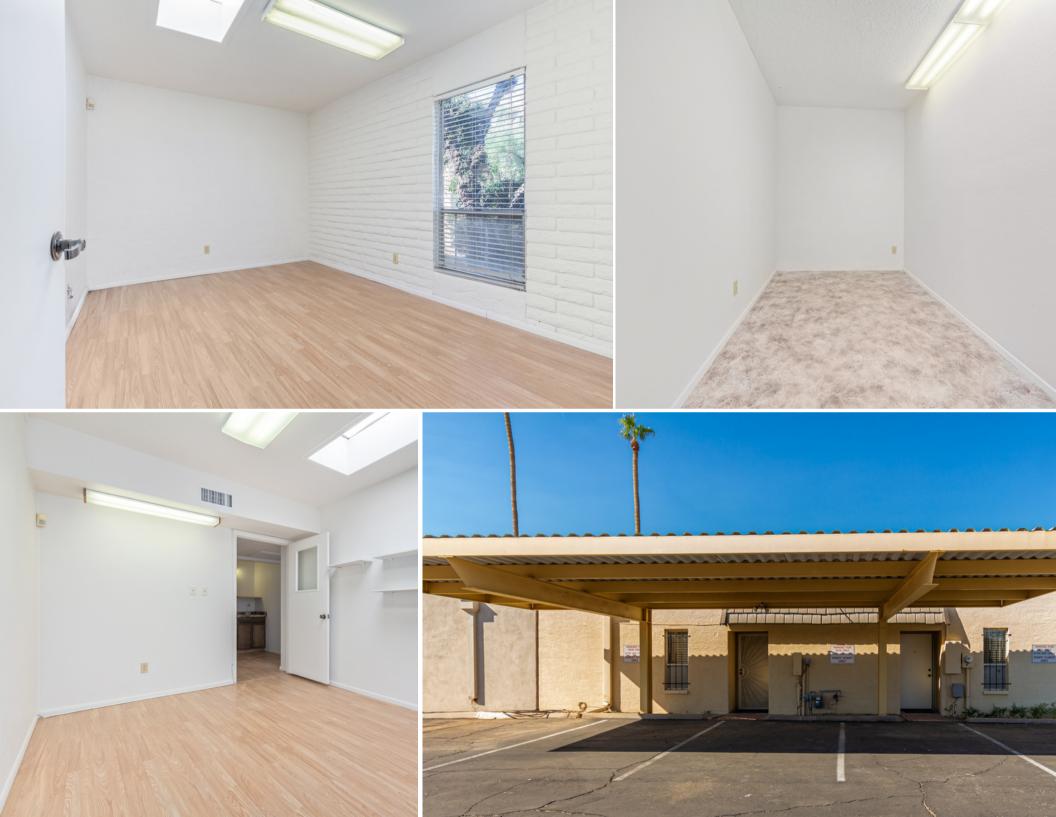

# **PROPERTY HIGHLIGHTS**

- Located Near Old Town Scottsdale/Arcadia Area
- Approximately 1,700 SF
- Professional Office Space
- Covered Parking in Rear
- Easy to Maintain Landscaping
- Located within Close Proximity to Business and Retail Amenities, including Sky Harbor International Airport
- Convenient Access to Loop 101 and Loop 202 Freeways
- Occupancy: Vacant Available for an owner/user to occupy