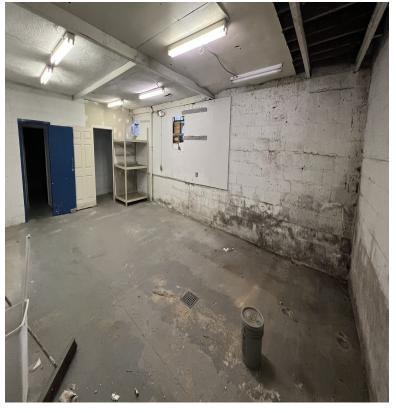

### **Property Highlights**

- · Additional Side Parking
- · Garage Space
- · Attic Storage
- · Upstairs Office Room
- · Equipped with Kitchenette
- · Close Proximity to Norwood Community Center