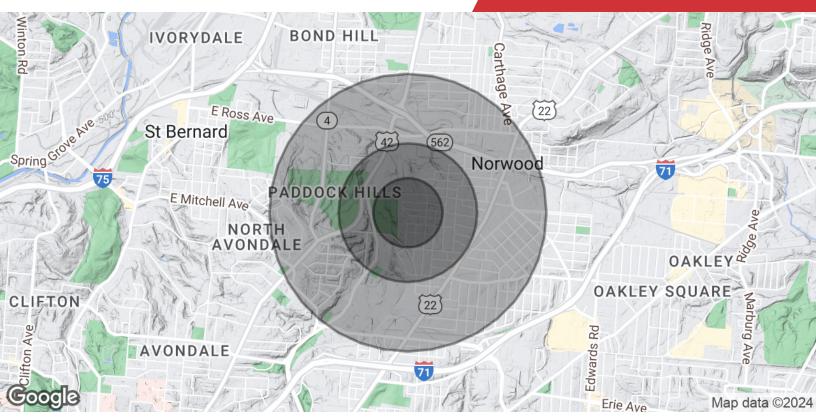

## Demographics 0.25 Miles 0.5 Miles 1 Mile

|                         | *     | *     | *      |
|-------------------------|-------|-------|--------|
| <b>Total Population</b> | 1,867 | 5,334 | 18,649 |
| Total Households        | 912   | 2,530 | 8,492  |

# For Lease 3,525 SF | \$9.00 SF/yr

Industrial Space

| Population                           | 0.25 Miles            | 0.5 Miles              | 1 Mile              |
|--------------------------------------|-----------------------|------------------------|---------------------|
| Total Population                     | 1,867                 | 5,334                  | 18,649              |
| Average Age                          | 35.9                  | 34.9                   | 35.0                |
| Average Age (Male)                   | 36.1                  | 35.8                   | 35.6                |
| Average Age (Female)                 | 35.7                  | 34.9                   | 35.9                |
|                                      |                       |                        |                     |
| Households & Income                  | 0.25 Miles            | 0.5 Miles              | 1 Mile              |
| Households & Income Total Households | <b>0.25 Miles</b> 912 | <b>0.5 Miles</b> 2,530 | <b>1 Mile</b> 8,492 |
|                                      |                       |                        |                     |
| Total Households                     | 912                   | 2,530                  | 8,492               |