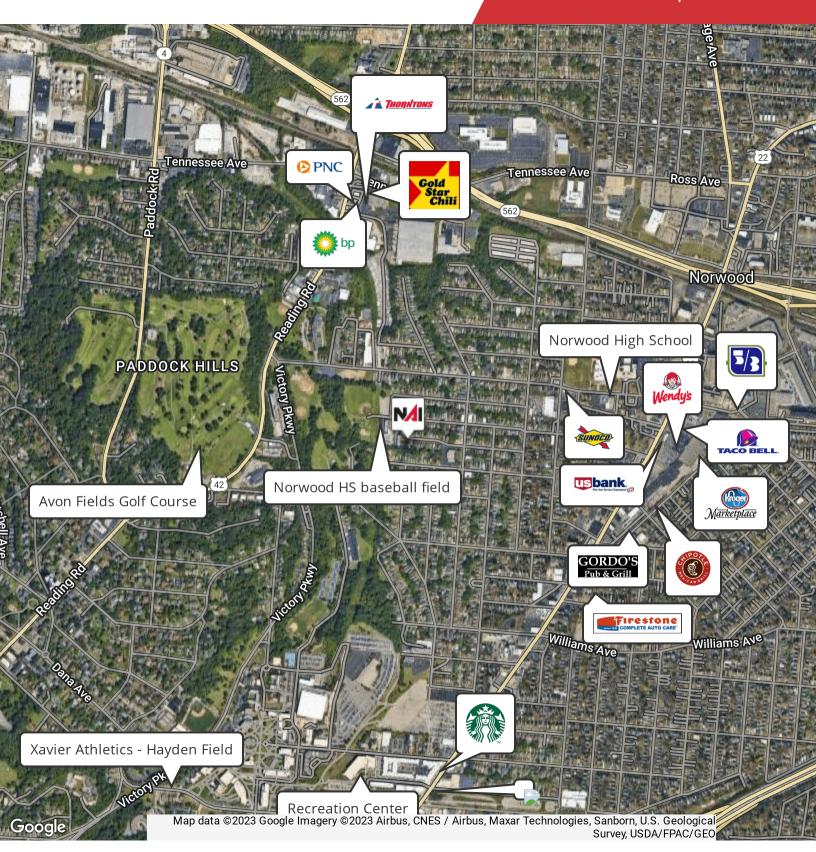

### **Property Highlights**

- · Additional Side Parking
- · Garage Space
- · Attic Storage
- · Upstairs Office Room
- · Equipped with Kitchenette
- · Close Proximity to Norwood Community Center