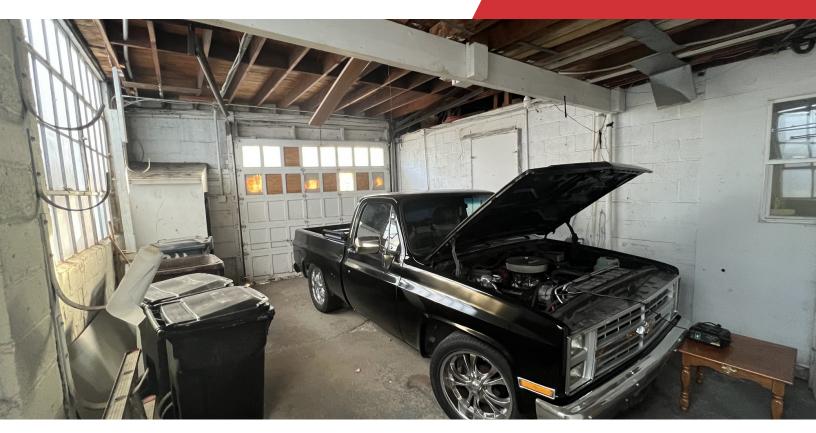

### **Property Highlights**

- · Additional Side Parking
- · Garage Space
- · Attic Storage
- · Upstairs Office Room
- · Equipped with Kitchenette
- · Close Proximity to Norwood Community Center