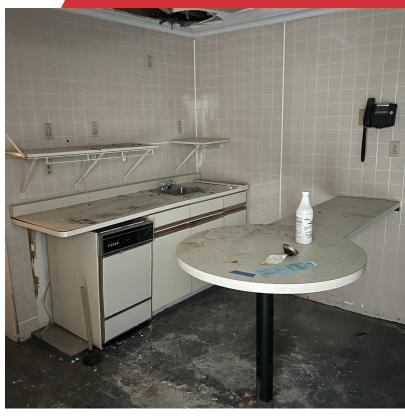

### **Property Highlights**

- · Additional Side Parking
- · Garage Space
- · Attic Storage
- · Upstairs Office Room
- · Equipped with Kitchenette
- · Close Proximity to Norwood Community Center