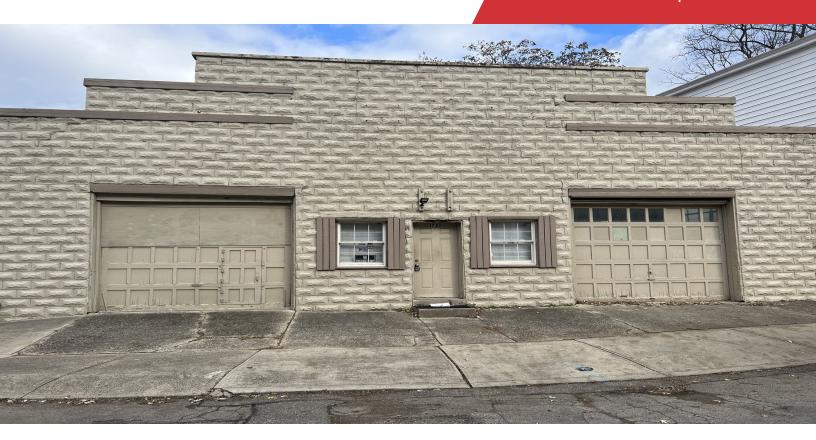

# 1718 Lincoln Ave

1718 Lincoln Avenue Cincinnati, Ohio 45212

### **Property Highlights**

- · Additional Side Parking
- · Garage Space
- · Attic Storage
- · Upstairs Office Room
- · Equipped with Kitchenette
- · Close Proximity to Norwood Community Center

## Offering Summary

| Lease Rate:    | \$9.00 SF/yr (NNN) |
|----------------|--------------------|
| Building Size: | 3,525 SF           |
| Available SF:  | 3,525 SF           |
| Lot Size:      | 0.095 Acres        |

# For Lease 3,525 SF | \$9.00 SF/yr

Industrial Space

| Population                           | 0.25 Miles            | 0.5 Miles              | 1 Mile              |
|--------------------------------------|-----------------------|------------------------|---------------------|
| Total Population                     | 1,867                 | 5,334                  | 18,649              |
| Average Age                          | 35.9                  | 34.9                   | 35.0                |
| Average Age (Male)                   | 36.1                  | 35.8                   | 35.6                |
| Average Age (Female)                 | 35.7                  | 34.9                   | 35.9                |
|                                      |                       |                        |                     |
| Households & Income                  | 0.25 Miles            | 0.5 Miles              | 1 Mile              |
| Households & Income Total Households | <b>0.25 Miles</b> 912 | <b>0.5 Miles</b> 2,530 | <b>1 Mile</b> 8,492 |
|                                      |                       |                        |                     |
| Total Households                     | 912                   | 2,530                  | 8,492               |