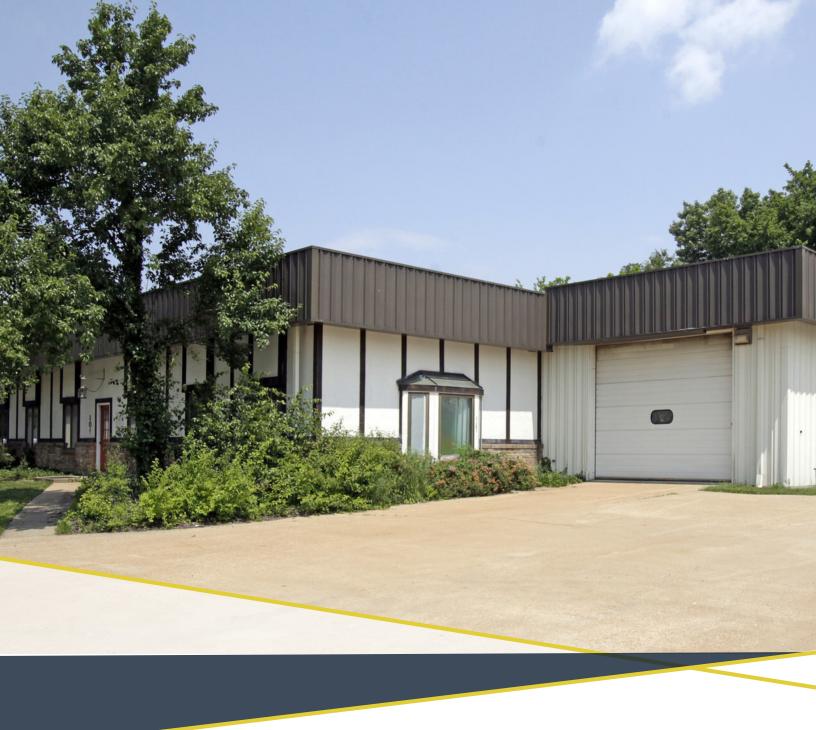

# FOR LEASE

101 Sun Valley | Fenton, MO 63026

#### **Property Highlights**

- Total Building Size (SF): 17,011 with 1,800 SF of Office Space. Lot Size (AC): 1.16
- Location: Jefferson County
- Current Use: Office/Warehouse
- Docks (#): One (1) 10'x10' with 35k lb. Mechanical Load Leveler and Sealers
- Drive-in Doors (#): Two (10'x10' & 14' x 10')
- Ceiling Height: 15'
- Electric: 400 AMP, 400 Volt, 3-Phase Electric
- Employee Parking: 12