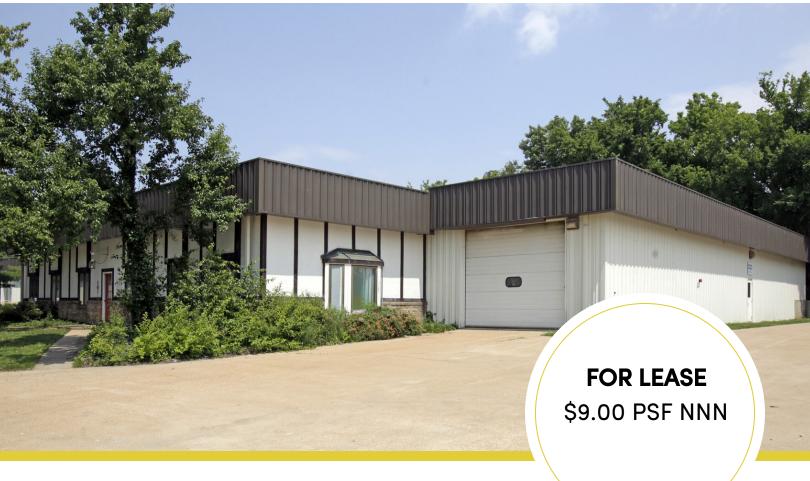

# FOR LEASE

101 Sun Valley | Fenton, MO 63026

#### **Property Highlights**

- Total Building Size (SF): 17,011 with 1,800 SF of Office Space. Lot Size (AC): 1.16
- Location: Jefferson County
- Current Use: Office/Warehouse
- Docks (#): One (1) 10'x10' with 35k lb. Mechanical Load Leveler and Sealers
- Drive-in Doors (#): Two (10'x10' & 14' x 10')
- Ceiling Height: 15'
- Electric: 400 AMP, 400 Volt, 3-Phase Electric
- Employee Parking: 12