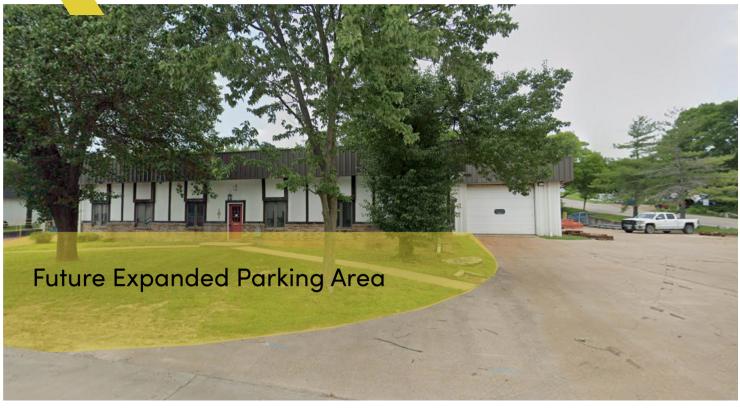

### Planned Improvements

101 Sun Valley Circle | Fenton, MO 63026

#### **Planned Improvements**

- Reclad and paint exterior of building
- New paint/carpet throughout existing office area
- Upgrade warehouse lighting to LED lighting
- Remove existing grass and landscaping from front of building
- Install new concrete in front of building to increase parking