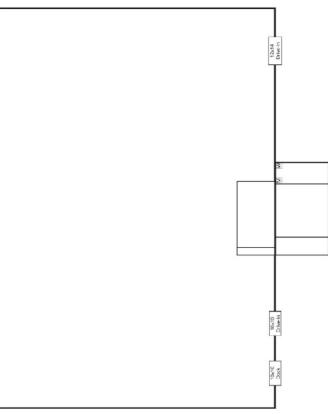

#### **Property Highlights**

- Total Building Size (SF): 17,011 with 1,800 SF of Office Space. Lot Size (AC): 1.16
- Location: Jefferson County
- Current Use: Office/Warehouse
- Docks (#): One (1) 10'x10' with 35k lb. Mechanical Load Leveler and Sealers
- Drive-in Doors (#): Two (10'x10' & 14' x 10')
- Ceiling Height: 15'
- Electric: 400 AMP, 400 Volt, 3-Phase Electric
- Employee Parking: 12