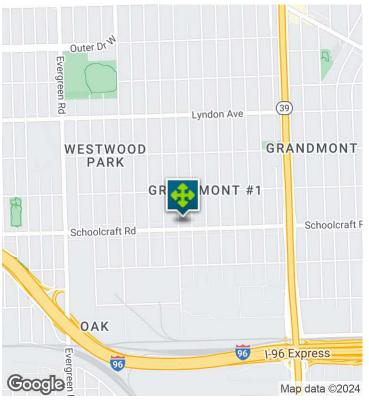

## 18940 SCHOOLCRAFT RD, DETROIT, MI 48223 // FOR LEASE LOCATION MAP

**DeVon Jackson** SENIOR ASSOCIATE **D:** 248.663.0508 | **C:** 248.568.1488 DeVon@pacommercial.com Kevin Bull SENIOR ASSOCIATE D: 248.358.5361 | C: 248.895.9972 kevin@pacommercial.com

#### LOCATION OVERVIEW

Located just minutes from Southfield Freeway, I-96 Express, and West Grand River Ave. The Grandmont/Rosedale community is made up of 5 neighborhoods. North Rosedale Park, Rosedale Park, Grandmont, Grandmont #1 and Minock Park. These neighborhoods are among some of the most desired residential communities in Detroit.