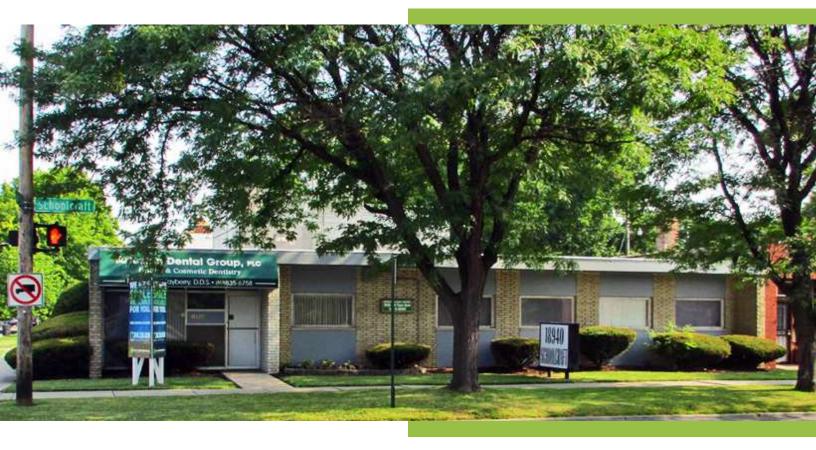

# 1,900 SF OFFICE SPACE AVAILABLE IN DETROIT'S GRANDMONT-ROSEDALE COMMUNITY

18940 SCHOOLCRAFT RD DETROIT, MI 48223

- Ideal facility for complementary & supplemental medical practitioners
- 5 offices/exam rooms & reception area
- Central heat/air conditioning, security system
- Located in "The Home of The Good Neighbors" Community

#### **PROPERTY OVERVIEW**

Office space with plenty of potential available for lease in the close-knit Grandmont/Rosedale community - called the 'Home of the Good Neighbors'' community.

Built out as medical, the 1,900 SF of available space accompanies Artesian Dental Group PLC in this two-tenant building. The lease is below market rate with flexible terms and includes access to 360 SF shared reception area. Located just minutes from Southfield Freeway, I-96 Express, and West Grand River Ave.

#### **PROPERTY HIGHLIGHTS**

- Ideal facility for complementary & supplemental medical practitioners
- 5 offices/exam rooms & reception area
- Central heat/air conditioning, security system
- Located in "The Home of The Good Neighbors" Community