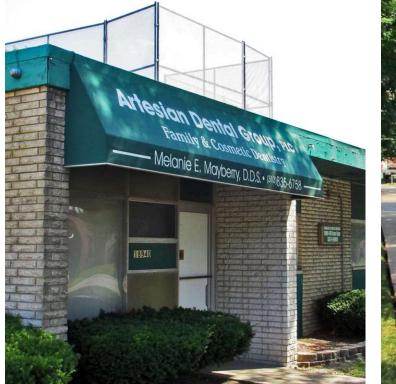

# 1,900 SF OFFICE SPACE AVAILABLE IN DETROIT'S GRANDMONT-ROSEDALE COMMUNITY

18940 SCHOOLCRAFT RD DETROIT, MI 48223

- Ideal facility for complementary & supplemental medical practitioners
- 5 offices/exam rooms & reception area
- Central heat/air conditioning, security system
- Located in "The Home of The Good Neighbors" Community

#### **PROPERTY OVERVIEW**

Office space with plenty of potential available for lease in the close-knit Grandmont/Rosedale community - called the 'Home of the Good Neighbors'' community.

Built out as medical, the 1,900 SF of available space accompanies Artesian Dental Group PLC in this two-tenant building. The lease is below market rate with flexible terms and includes access to 360 SF shared reception area. Located just minutes from Southfield Freeway, I-96 Express, and West Grand River Ave.

#### **PROPERTY HIGHLIGHTS**

- Ideal facility for complementary & supplemental medical practitioners
- 5 offices/exam rooms & reception area
- Central heat/air conditioning, security system
- Located in "The Home of The Good Neighbors" Community