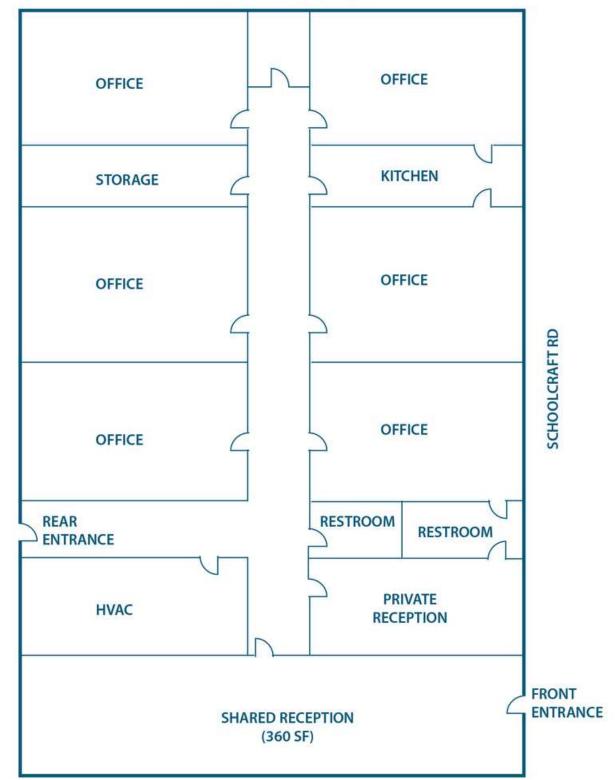

#### **PROPERTY OVERVIEW**

Office space with plenty of potential available for lease in the close-knit Grandmont/Rosedale community - called the 'Home of the Good Neighbors'' community.

Built out as medical, the 1,900 SF of available space accompanies Artesian Dental Group PLC in this two-tenant building. The lease is below market rate with flexible terms and includes access to 360 SF shared reception area. Located just minutes from Southfield Freeway, I-96 Express, and West Grand River Ave.

#### **PROPERTY HIGHLIGHTS**

- Ideal facility for complementary & supplemental medical practitioners
- 5 offices/exam rooms & reception area
- Central heat/air conditioning, security system
- Located in "The Home of The Good Neighbors" Community