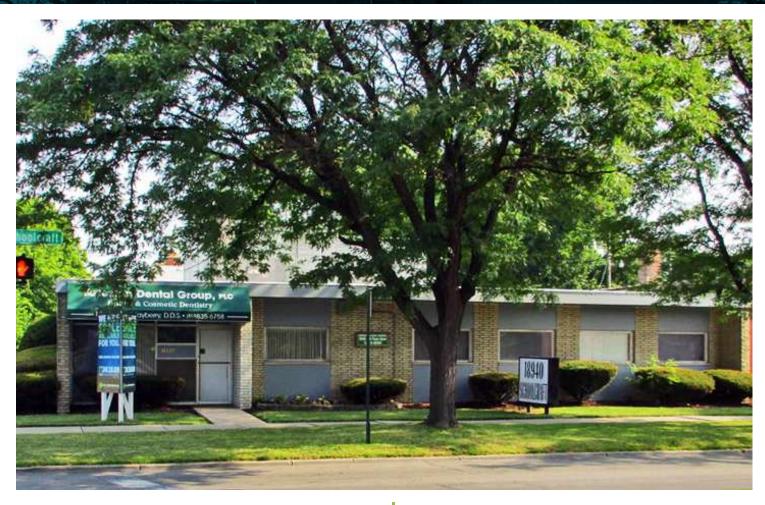

# 1,900 SF OFFICE SPACE AVAILABLE IN DETROIT'S GRANDMONT-ROSEDALE COMMUNITY

18940 SCHOOLCRAFT RD DETROIT, MI 48223

- Ideal facility for complementary & supplemental medical practitioners
- 5 offices/exam rooms & reception area
- Central heat/air conditioning, security system
- Located in "The Home of The Good Neighbors" Community

#### **PROPERTY OVERVIEW**

Office space with plenty of potential available for lease in the close-knit Grandmont/Rosedale community - called the 'Home of the Good Neighbors'' community.

Built out as medical, the 1,900 SF of available space accompanies Artesian Dental Group PLC in this two-tenant building. The lease is below market rate with flexible terms and includes access to 360 SF shared reception area. Located just minutes from Southfield Freeway, I-96 Express, and West Grand River Ave.

#### **PROPERTY HIGHLIGHTS**

- Ideal facility for complementary & supplemental medical practitioners
- 5 offices/exam rooms & reception area
- Central heat/air conditioning, security system
- Located in "The Home of The Good Neighbors" Community