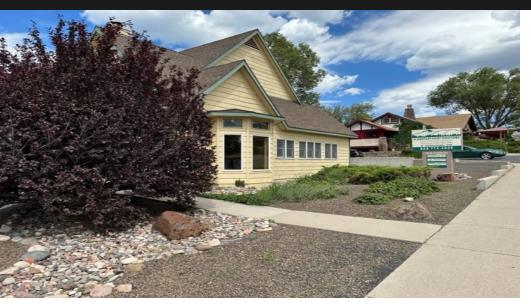

## **Property Overview**

Three separate suites are available in a medical/professional office building near downtown. Two bright and airy upstairs suites with views and one main-level suite are available. Shared parking, waiting area, break room, and restroom.

A comfortable environment and convenient location, ideal for an independent practitioner or business professional.

| Offering Summary |                              |
|------------------|------------------------------|
| Lease Rate:      | \$1,000.00 per month (Gross) |
| Building Size:   | 4,147 SF                     |
| Available SF:    | 300 SF                       |