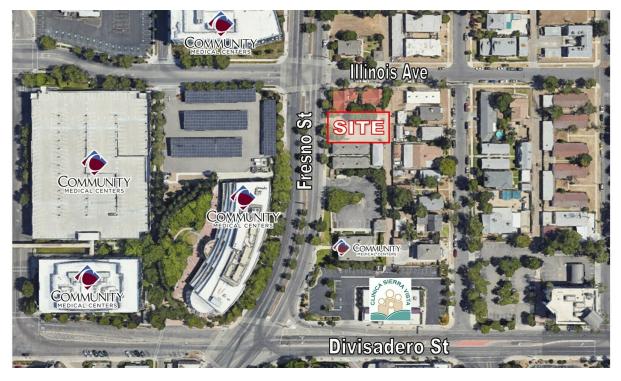

#### **PROPERTY DESCRIPTION**

Fully improved shovel ready commercial lot located very close to Highway 41 in Fresno, CA. Electricity, Gas, Water and Sewer lines are at the site with curb and gutter (former building pad). As this parcel is located just next to the corner, it features a pronounced stance with maximum building exposure, and vehicular access via N Fresno St & E McKenzie Ave. The property has quick access to CA-41, CA-99 and HWY 180/168, which allows for convenient access to all the major highways in the area. Strategically positioned at the full interchange with both north and south bound loop on and off-ramps, which carry approximately ±116,836 cars per day. The zoning is very flexible and allows for a variety of commercial uses.

#### LOCATION DESCRIPTION

This property is located on Fresno St with visibility of HWY 180 & 41, the property is between Divisadero St and Belmont Ave Just north of Sierra Vista Family Medicine Residency program, east of Community Regional Medical Center, south of Hwy-180, & west of Hwy-41. Easy access to CA-41, CA-99. HWY 180/168.