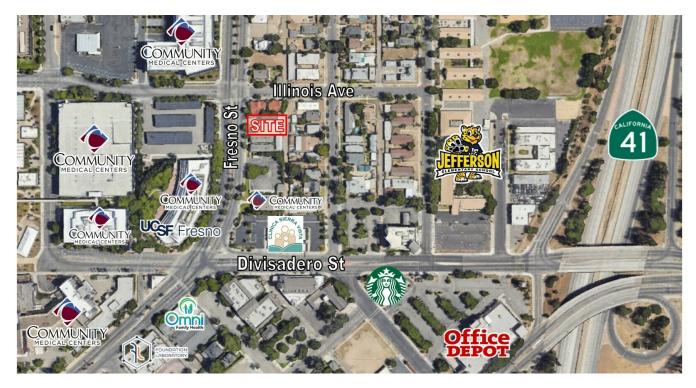

#### **PROPERTY DESCRIPTION**

Fully improved shovel ready commercial lot located very close to Highway 41 in Fresno, CA. Electricity, Gas, Water and Sewer lines are at the site with curb and gutter (former building pad). As this parcel is located just next to the corner, it features a pronounced stance with maximum building exposure, and vehicular access via N Fresno St & E McKenzie Ave. The property has quick access to CA-41, CA-99 and HWY 180/168, which allows for convenient access to all the major highways in the area. Strategically positioned at the full interchange with both north and south bound loop on and off-ramps, which carry approximately ±116,836 cars per day. The zoning is very flexible and allows for a variety of commercial uses.

#### LOCATION DESCRIPTION

This property is located on Fresno St with visibility of HWY 180 & 41, the property is between Divisadero St and Belmont Ave Just north of Sierra Vista Family Medicine Residency program, east of Community Regional Medical Center, south of Hwy-180, & west of Hwy-41. Easy access to CA-41, CA-99. HWY 180/168.