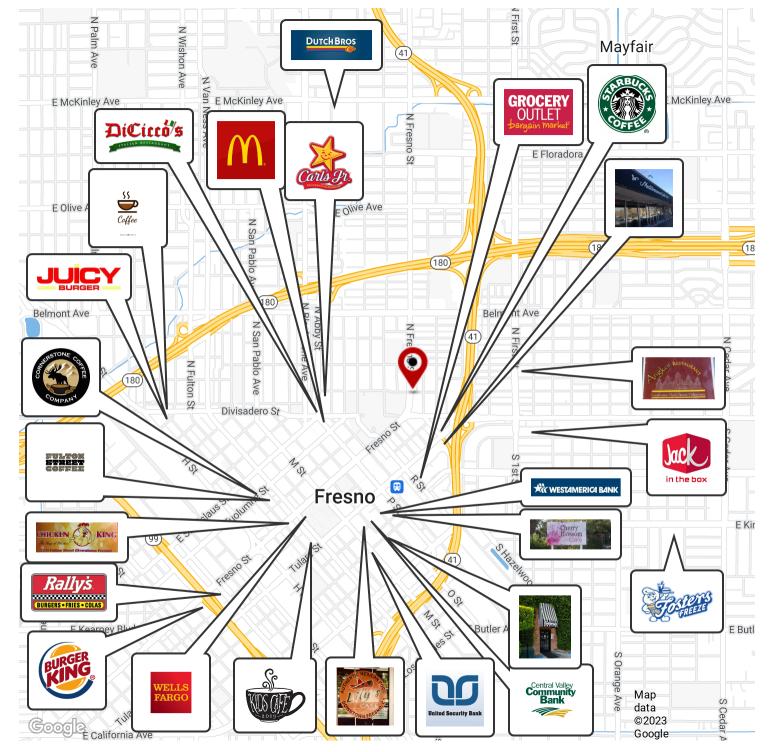

#### **PROPERTY HIGHLIGHTS**

- ±0.18 Acres Surrounded by Many National Tenants
- · High Identity Location | Shovel Ready | Utilities Present
- Multiple Access Points w/ High Exposure/Signage
- Infill Location Surrounded By Established Businesses
- Excellent Access to CA-41, CA-99 and HWY 180/168
- Prime Commercial Lot w/ Flexible Zoning & Easy Access
- Unmatched Level of Consumer Traffic & High Volume Exposure
- Ideal for Fast Food, Fuel Station, Hotel, Super Market, & More!
- · Situated Near Many Existing & Planned Developments
- Optimal Visibility w/ ±116,836 Cars Per Day
- Additional ±114,935 Cars Per Day From HWY 41
- Many Nearby Amenities | All Utilities Stubbed to Site
- · Close to Public Transportation, Hospitals, & Schools

#### **PROPERTY DESCRIPTION**

Fully improved shovel ready commercial lot located very close to Highway 41 in Fresno, CA. Electricity, Gas, Water and Sewer lines are at the site with curb and gutter (former building pad). As this parcel is located just next to the corner, it features a pronounced stance with maximum building exposure, and vehicular access via N Fresno St & E McKenzie Ave. The property has quick access to CA-41, CA-99 and HWY 180/168, which allows for convenient access to all the major highways in the area. Strategically positioned at the full interchange with both north and south bound loop on and off-ramps, which carry approximately ±116,836 cars per day. The zoning is very flexible and allows for a variety of commercial uses.