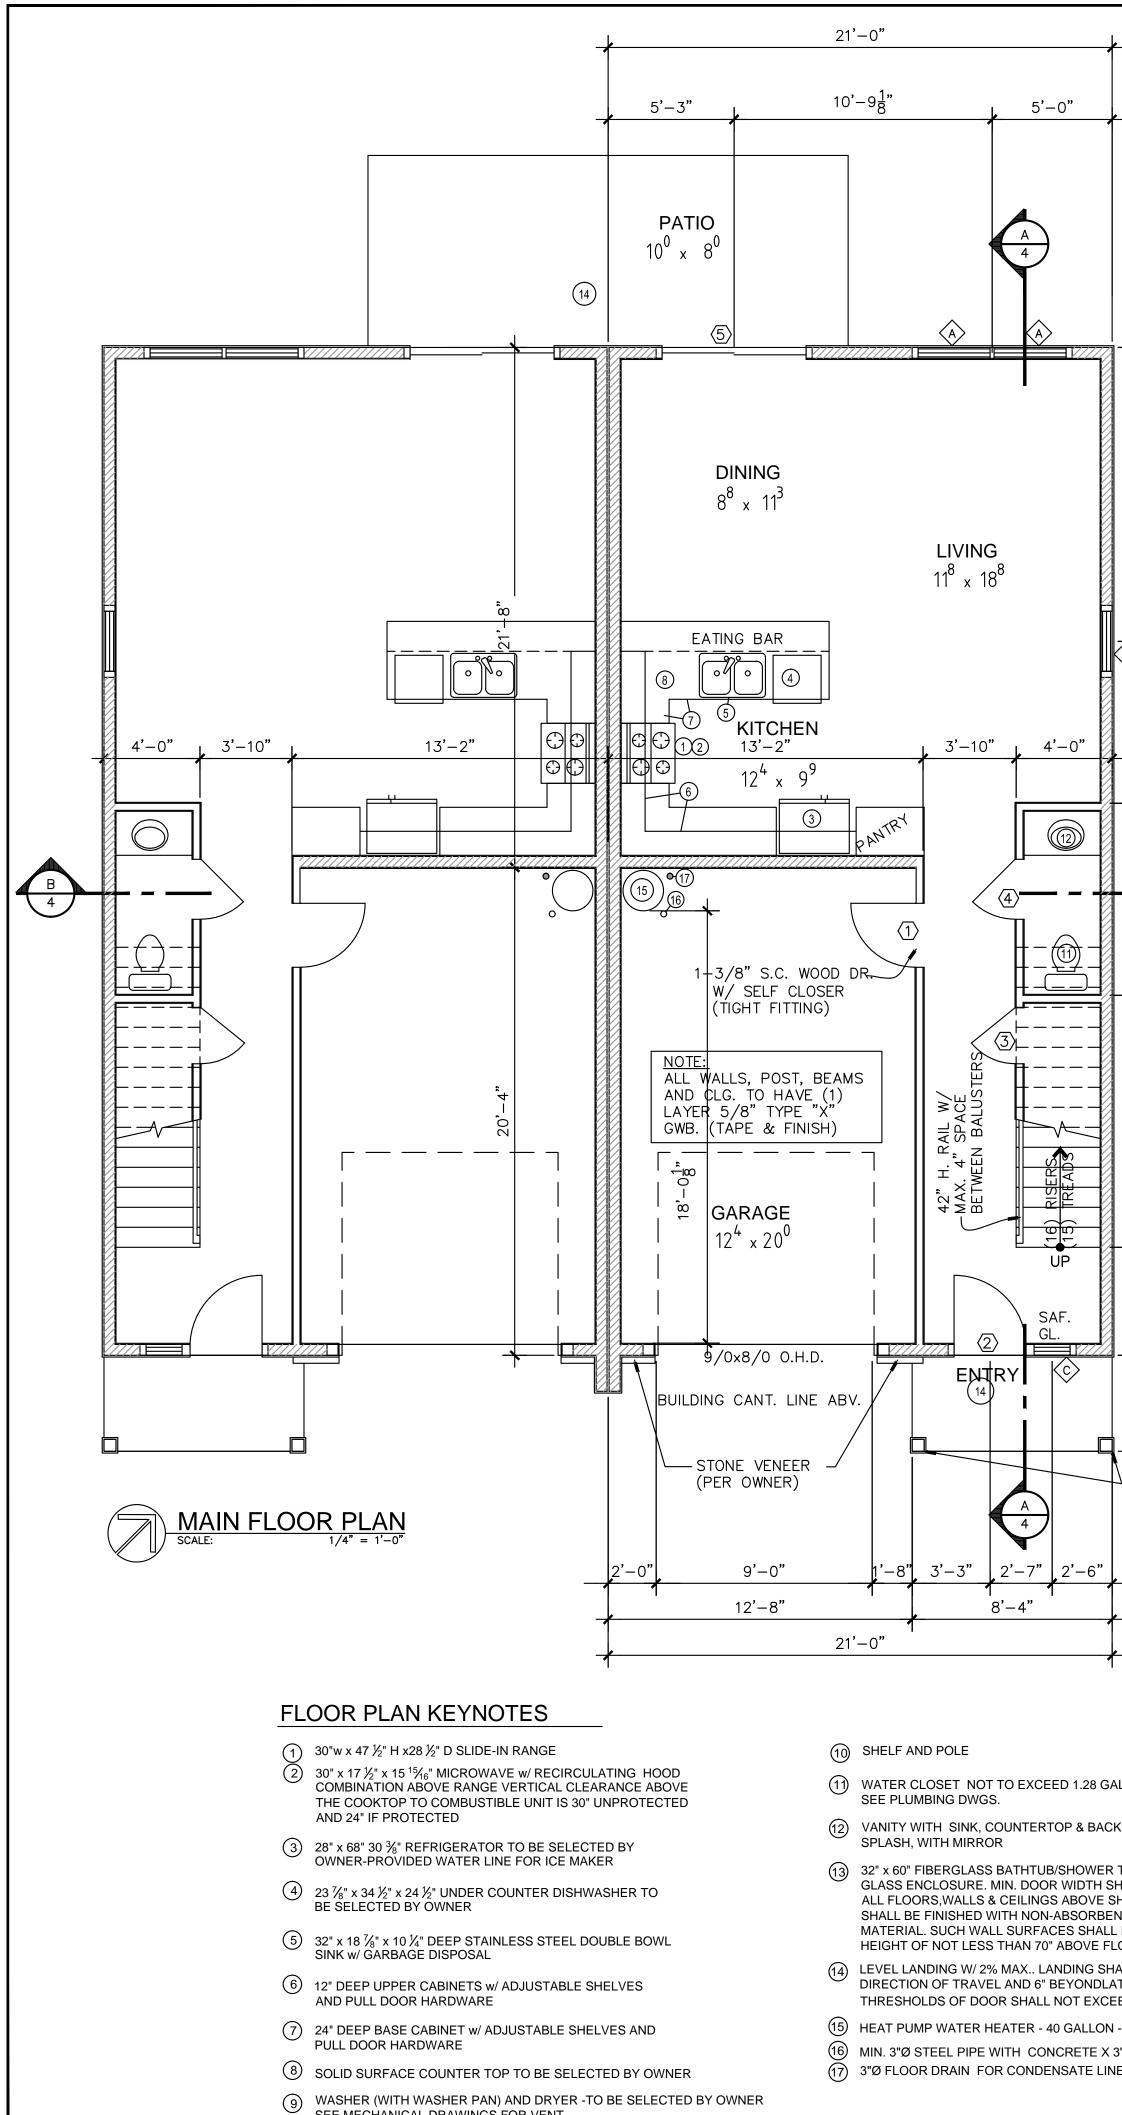

SEE MECHANICAL DRAWINGS FOR VENT

|                                                                                                                                                                                                                                                                                  |                                                                                                                                                                                                                                                                                                                                                                                                                                                                                                                                                                                                                               | 3'-10" 3'-2" 3'-8"                  | 3'-4" $3'-2"$ $3'-10"$                         |
|----------------------------------------------------------------------------------------------------------------------------------------------------------------------------------------------------------------------------------------------------------------------------------|-------------------------------------------------------------------------------------------------------------------------------------------------------------------------------------------------------------------------------------------------------------------------------------------------------------------------------------------------------------------------------------------------------------------------------------------------------------------------------------------------------------------------------------------------------------------------------------------------------------------------------|-------------------------------------|------------------------------------------------|
|                                                                                                                                                                                                                                                                                  |                                                                                                                                                                                                                                                                                                                                                                                                                                                                                                                                                                                                                               | *                                   |                                                |
|                                                                                                                                                                                                                                                                                  | UPPER FLOOR PLAN<br>SCALE:                                                                                                                                                                                                                                                                                                                                                                                                                                                                                                                                                                                                    | $BEDROOM 1 \\ 12^{4} \times 15^{2}$ | BEDROOM 2<br>10 <sup>0</sup> x 12 <sup>2</sup> |
| A<br>SALLONS PER FLUSH.<br>CK<br>ER TEMPERED<br>SHALL BE 22" CLR.<br>SHOWER HEADS<br>BENT SURFACE<br>LL EXTEND TO A<br>FLOOR<br>SHALL BE A MIN. OF 36" DEEP IN THE<br>LATCH SIDE OF THE DOOR,<br>CEED ½".<br>NN - RHEEM XE40T10H45UO<br>X 3' WITH 12"Ø X 12' DEEP FOOTING<br>INE | BURERGY SUMMARY         GLAZING TYPE       U-VALUE       SHGC         DOUBLE PANE       0.30       0.18 FRONT WINDOW         U       0.23 REST       0.23 REST         DUUBLE PANE       0.30       0.18 FRONT WINDOW         U       U       0.23 REST         DOUBLE PANE       0.30       0.18 FRONT WINDOW         U       U       0.23 REST         DOUBLE PANE       R-VALUE       REST         SURFACE:       R-VALUE       ROF ATTIC         ROF ATTIC       R-15       REING         WALLS       R-19       REST         DUCT INSULATION       R-8.0       HEAT PUMP         HEAT PUMP WATER HEATER       NEEA RATED |                                     |                                                |