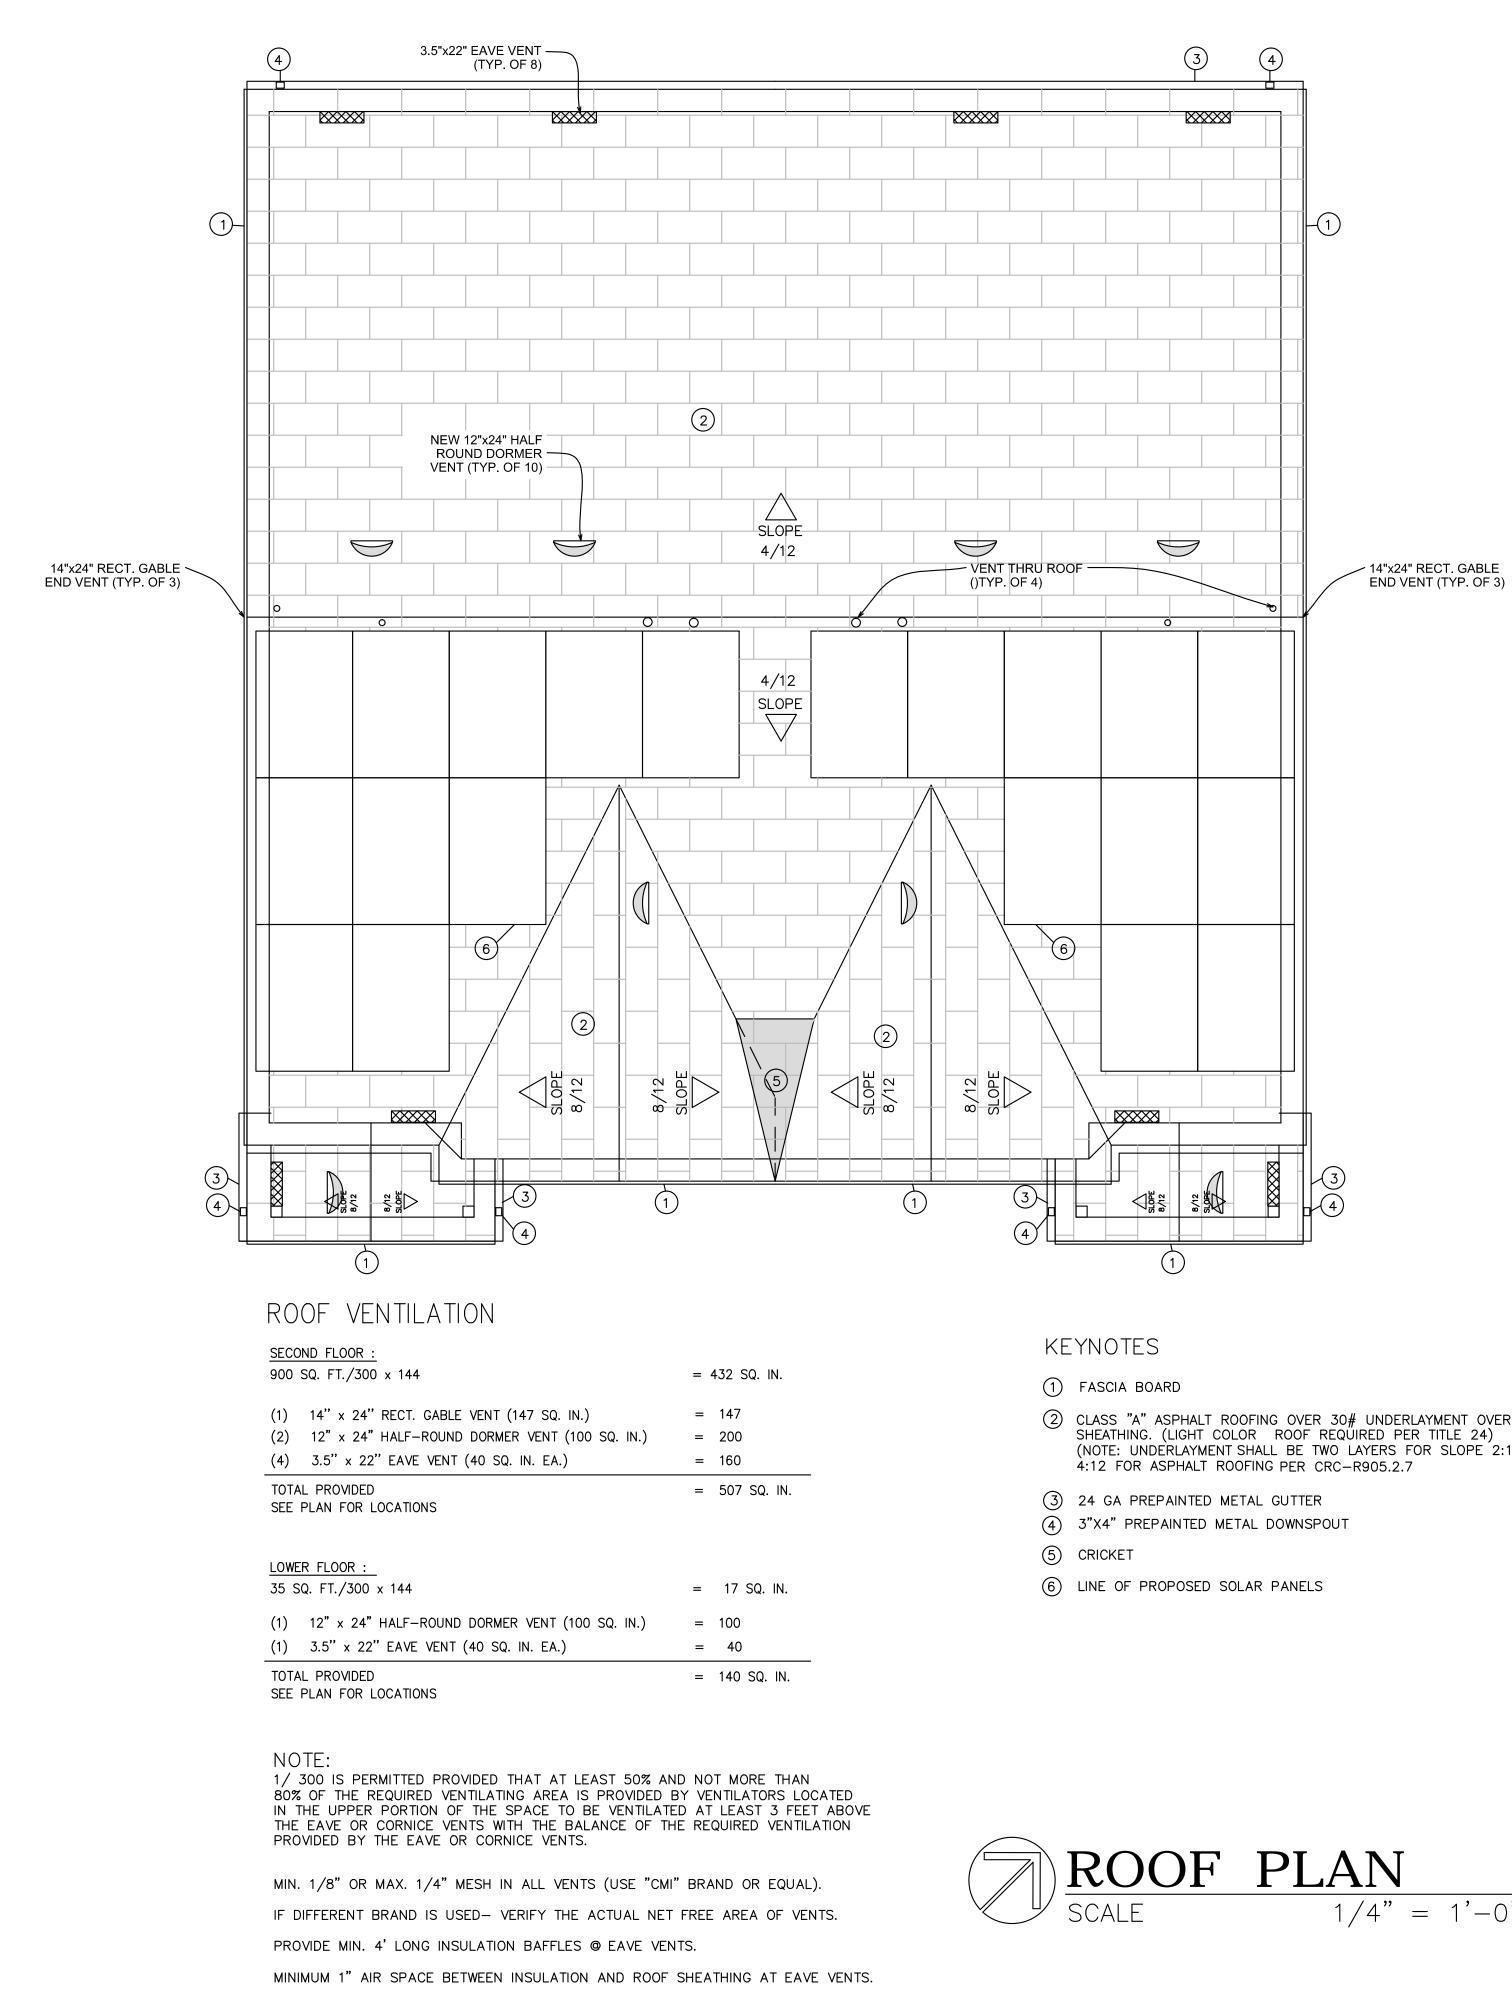

21'-0"

10'-4"

10'-8"

SHEET:

A2.0

(2) CLASS "A" ASPHALT ROOFING OVER 30# UNDERLAYMENT OVER ROOF SHEATHING. (LIGHT COLOR ROOF REQUIRED PER TITLE 24) (NOTE: UNDERLAYMENT SHALL BE TWO LAYERS FOR SLOPE 2:12 4:12 FOR ASPHALT ROOFING PER CRC-R905.2.7