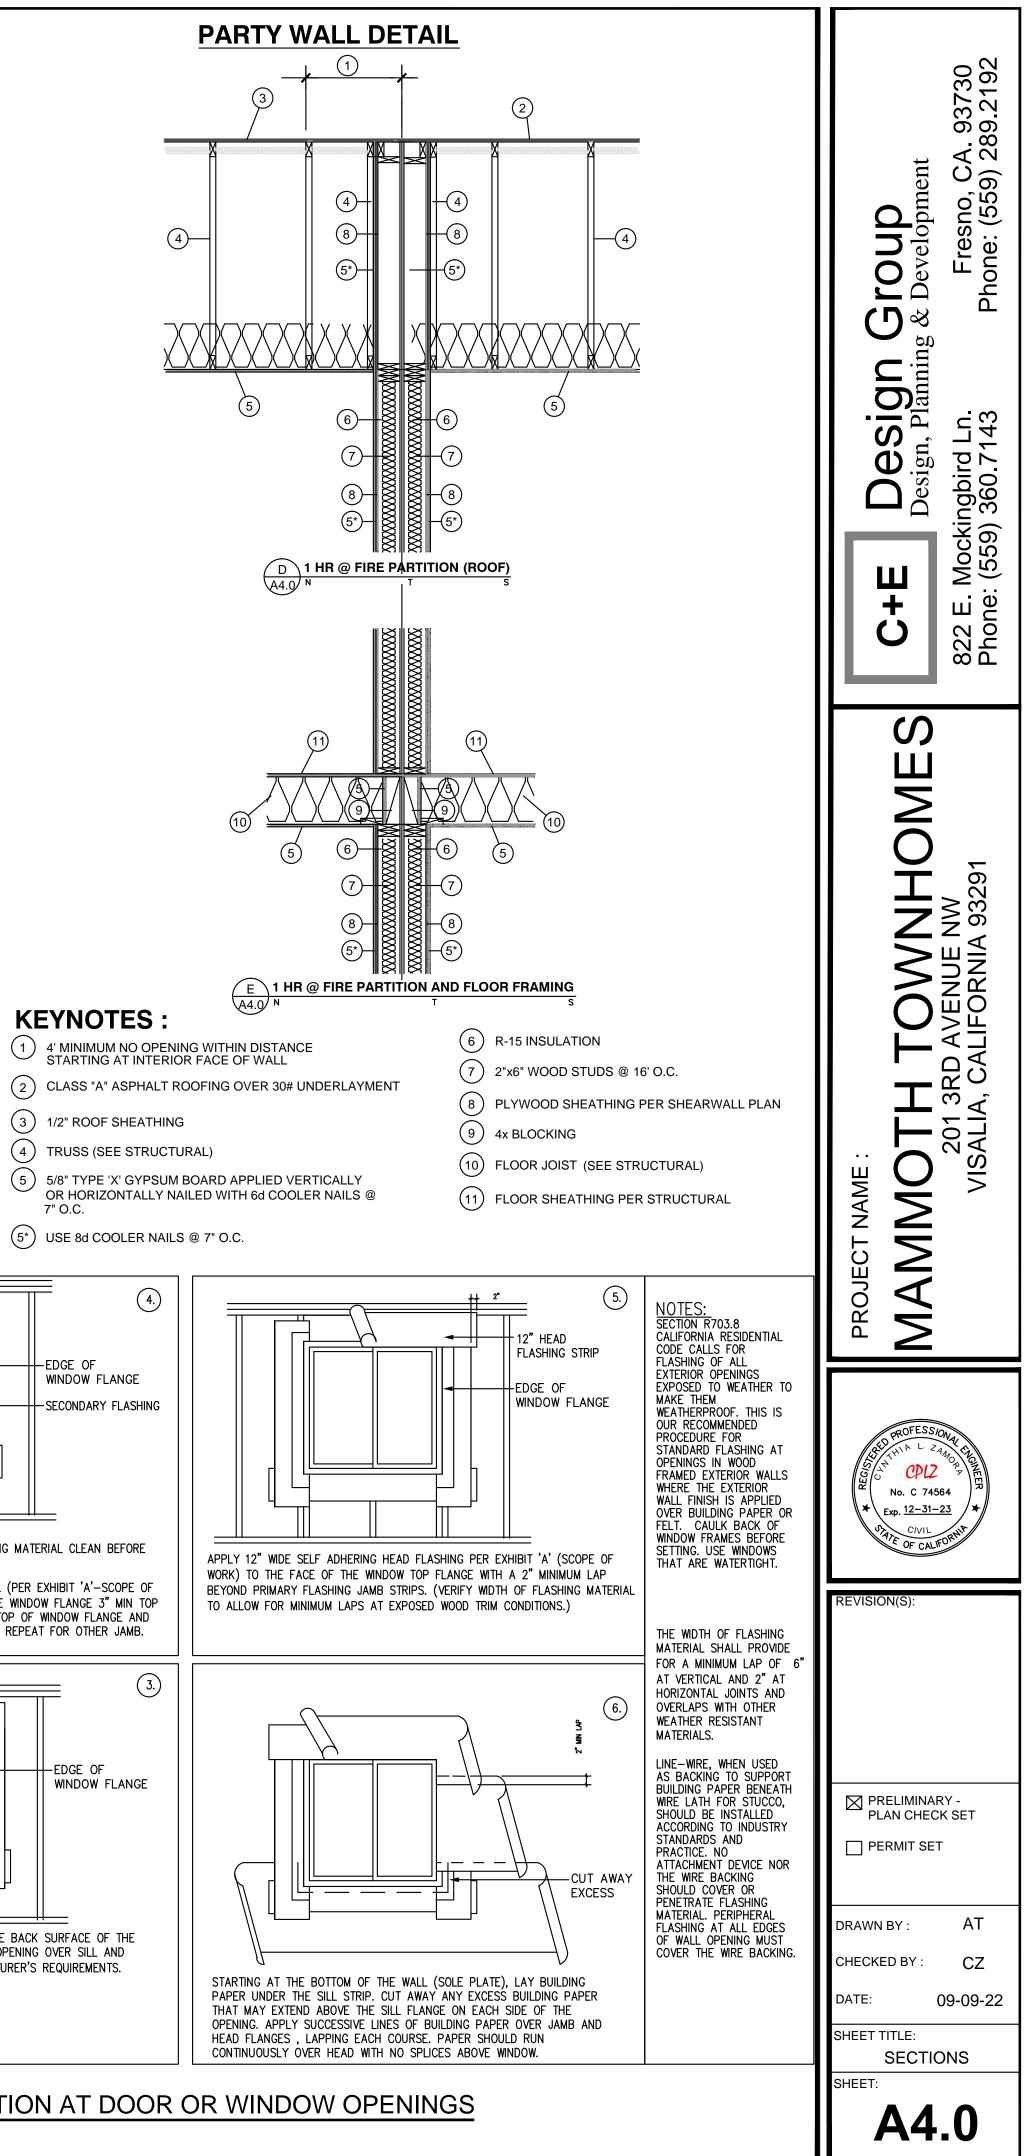

E40T10H45UO<br>X 3' WITH 12"Ø X 12' DEEP FOOTING<br>INE | BURERGY SUMMARY         GLAZING TYPE       U-VALUE       SHGC         DOUBLE PANE       0.30       0.18 FRONT WINDOW         U       0.23 REST       0.23 REST         DUUBLE PANE       0.30       0.18 FRONT WINDOW         U       U       0.23 REST         DOUBLE PANE       0.30       0.18 FRONT WINDOW         U       U       0.23 REST         DOUBLE PANE       R-VALUE       REST         SURFACE:       R-VALUE       ROF ATTIC         ROF ATTIC       R-15       REING         WALLS       R-19       REST         DUCT INSULATION       R-8.0       HEAT PUMP         HEAT PUMP WATER HEATER       NEEA RATED |                                     |                                                |

21'-0"

10'-4"

10'-8"



SHEET:

A2.0











(2) CLASS "A" ASPHALT ROOFING OVER 30# UNDERLAYMENT OVER ROOF SHEATHING. (LIGHT COLOR ROOF REQUIRED PER TITLE 24) (NOTE: UNDERLAYMENT SHALL BE TWO LAYERS FOR SLOPE 2:12 4:12 FOR ASPHALT ROOFING PER CRC-R905.2.7

## 1/4" = 1'-0"

|                                               | WINDOW SCHEDULE