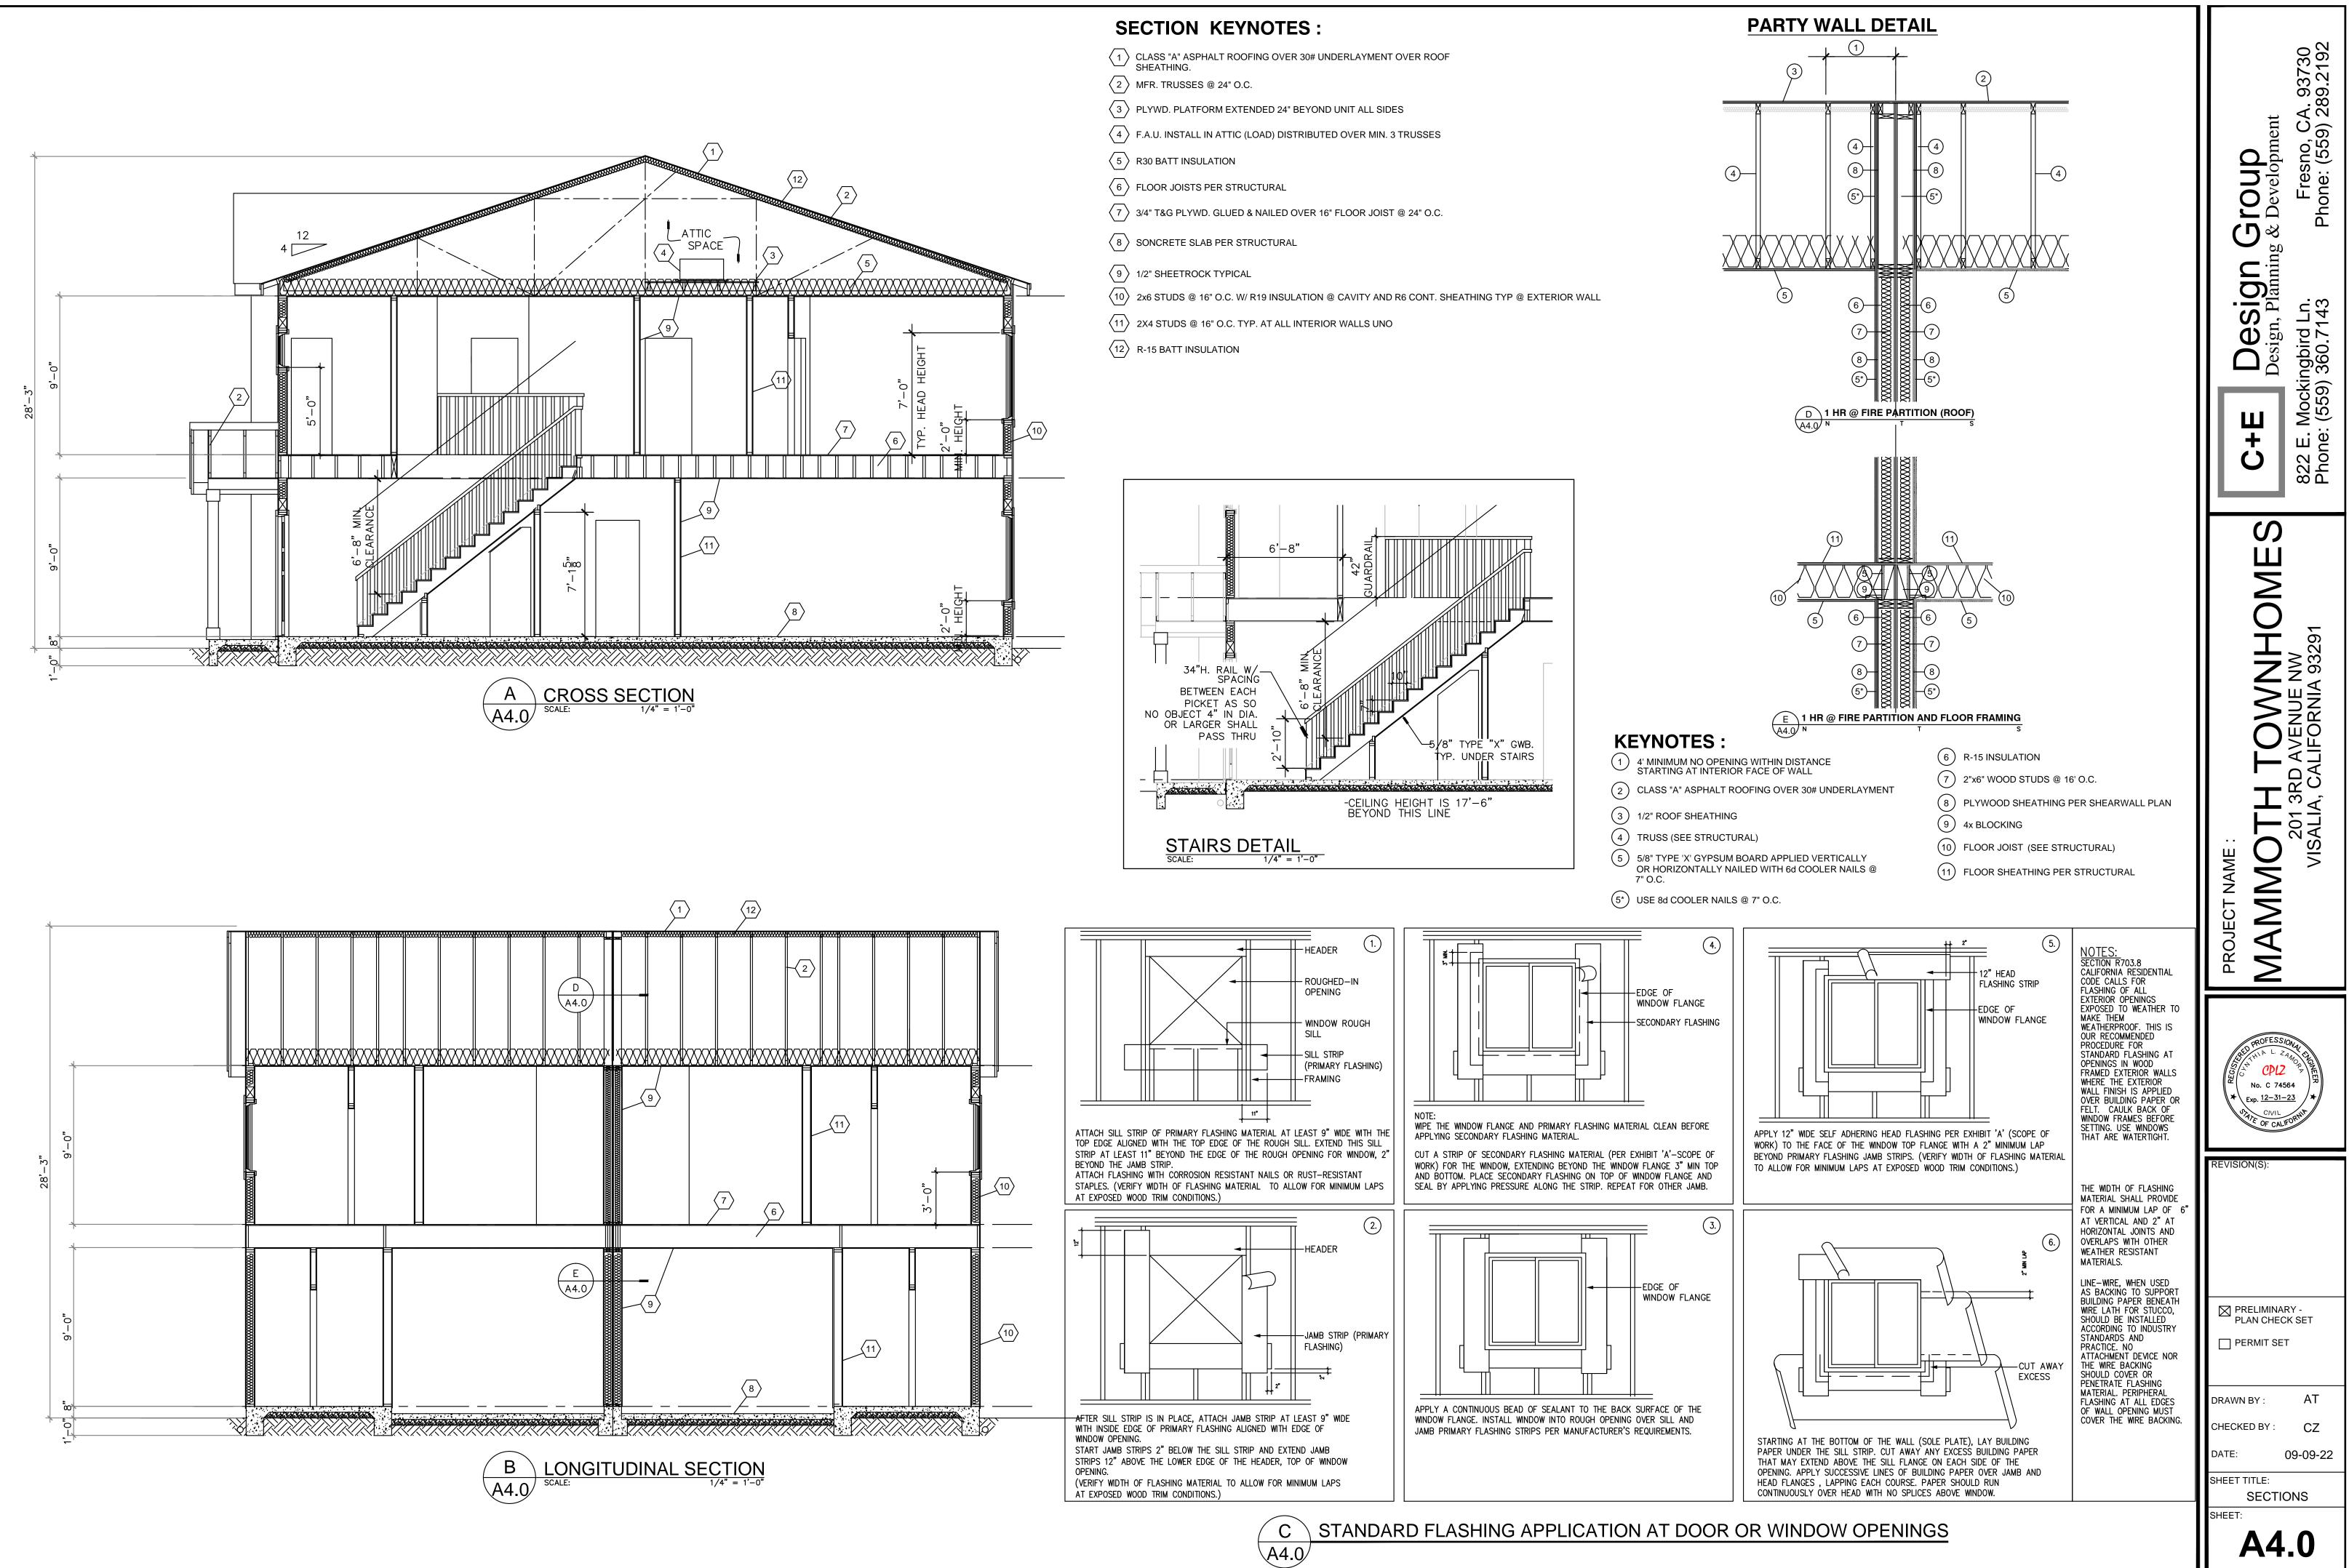

EM XE40T10H45UO<br>X 3' WITH 12"Ø X 12' DEEP FOOTING<br>INE | BURERGY SUMMARY         GLAZING TYPE       U-VALUE       SHGC         DOUBLE PANE       0.30       0.18 FRONT WINDOW         U       0.23 REST       0.23 REST         DUUBLE PANE       0.30       0.18 FRONT WINDOW         U       U       0.23 REST         DOUBLE PANE       0.30       0.18 FRONT WINDOW         U       U       0.23 REST         DOUBLE PANE       R-VALUE       REST         SURFACE:       R-VALUE       ROF ATTIC         ROF ATTIC       R-15       REING         WALLS       R-19       REST         DUCT INSULATION       R-8.0       HEAT PUMP         HEAT PUMP WATER HEATER       NEEA RATED |                                     |                                                |

21'-0"

10'-4"

10'-8"



SHEET:

A2.0











(2) CLASS "A" ASPHALT ROOFING OVER 30# UNDERLAYMENT OVER ROOF SHEATHING. (LIGHT COLOR ROOF REQUIRED PER TITLE 24) (NOTE: UNDERLAYMENT SHALL BE TWO LAYERS FOR SLOPE 2:12 4:12 FOR ASPHALT ROOFING PER CRC-R905.2.7

## 1/4" = 1'-0"

|                                               | WINDOW SCHEDULE