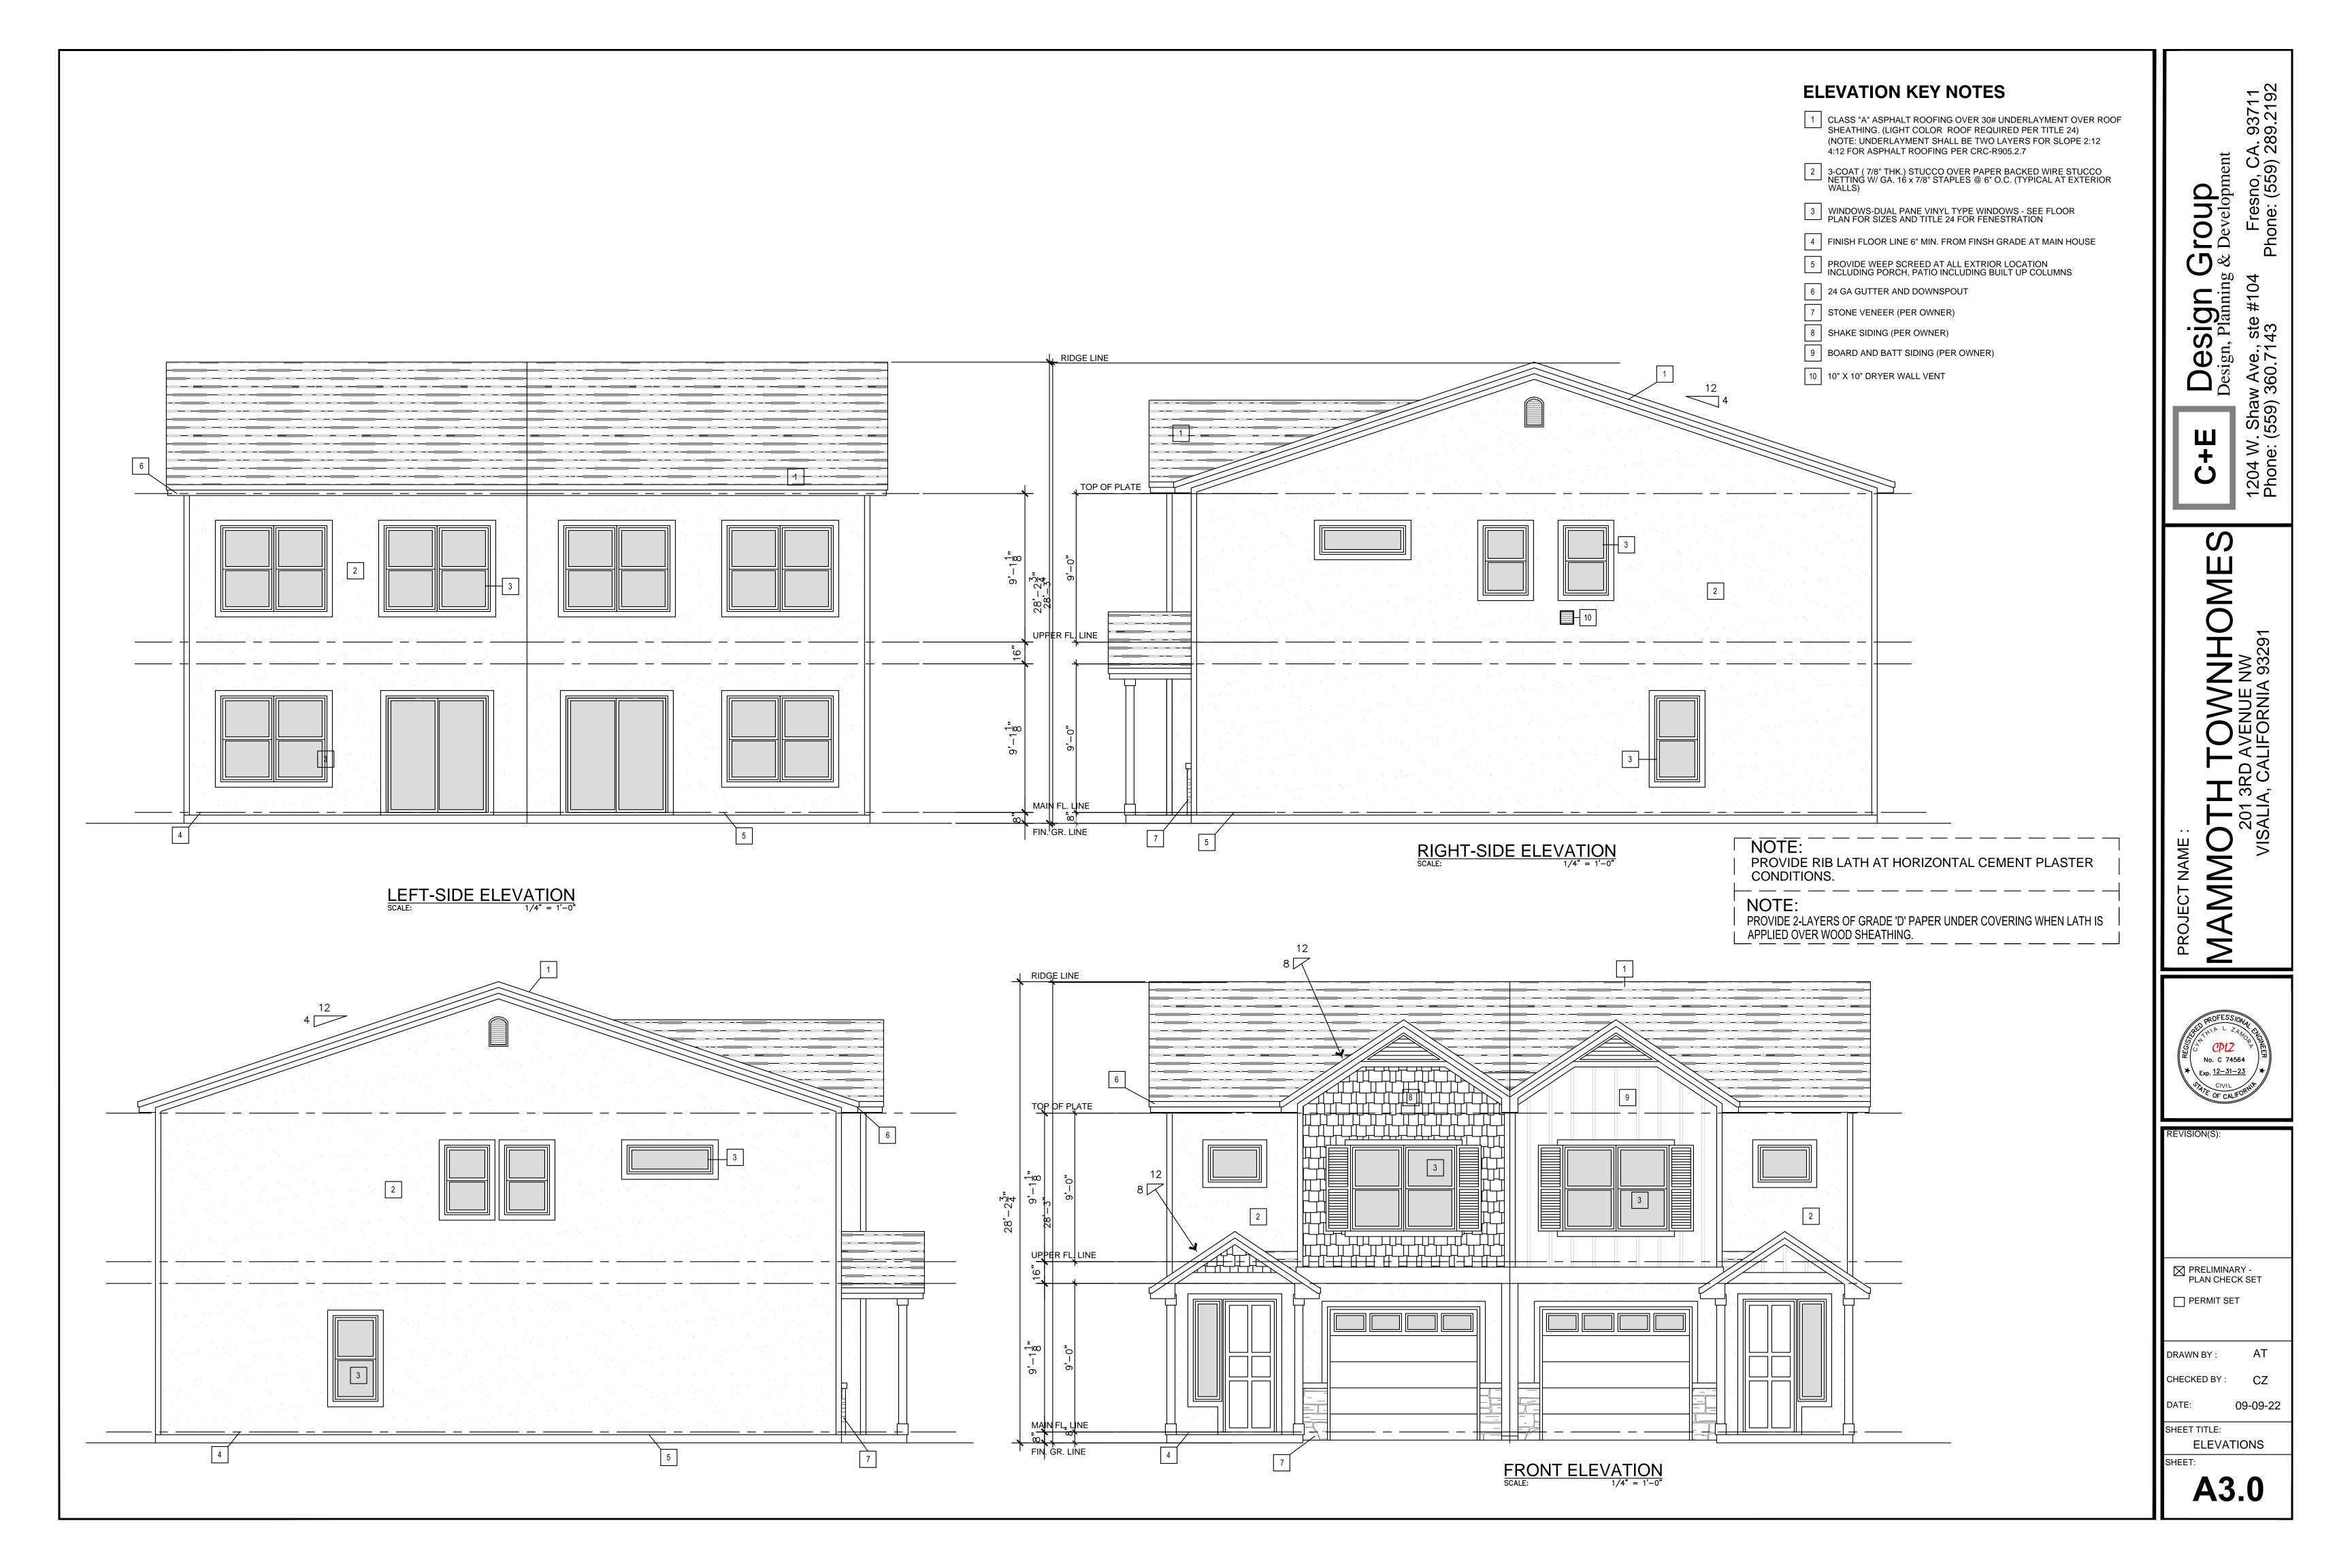

21'-0"

10'-4"

10'-8"

SHEET:

A2.0

(2) CLASS "A" ASPHALT ROOFING OVER 30# UNDERLAYMENT OVER ROOF SHEATHING. (LIGHT COLOR ROOF REQUIRED PER TITLE 24) (NOTE: UNDERLAYMENT SHALL BE TWO LAYERS FOR SLOPE 2:12 4:12 FOR ASPHALT ROOFING PER CRC-R905.2.7