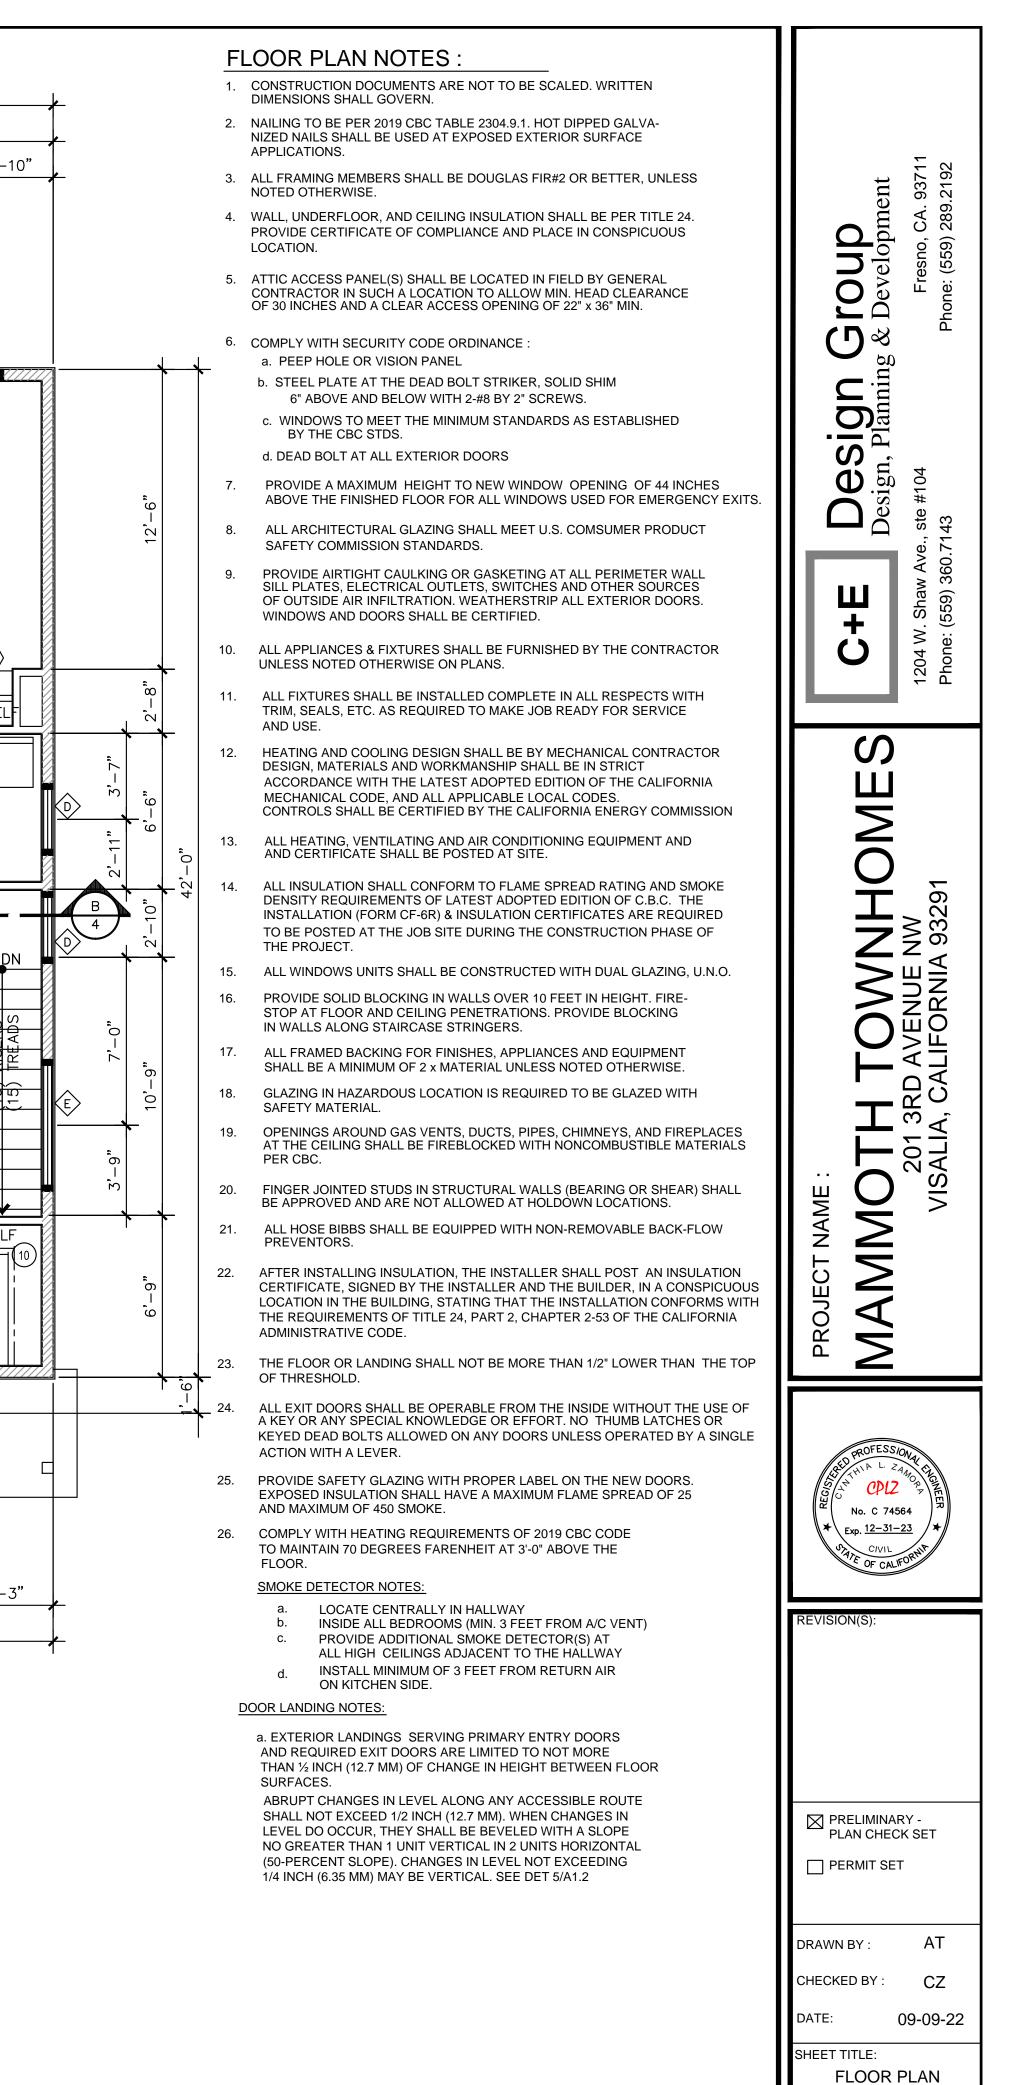

21'-0"

10'-4"

10'-8"

SHEET:

A2.0

(2) CLASS "A" ASPHALT ROOFING OVER 30# UNDERLAYMENT OVER ROOF SHEATHING. (LIGHT COLOR ROOF REQUIRED PER TITLE 24) (NOTE: UNDERLAYMENT SHALL BE TWO LAYERS FOR SLOPE 2:12 4:12 FOR ASPHALT ROOFING PER CRC-R905.2.7