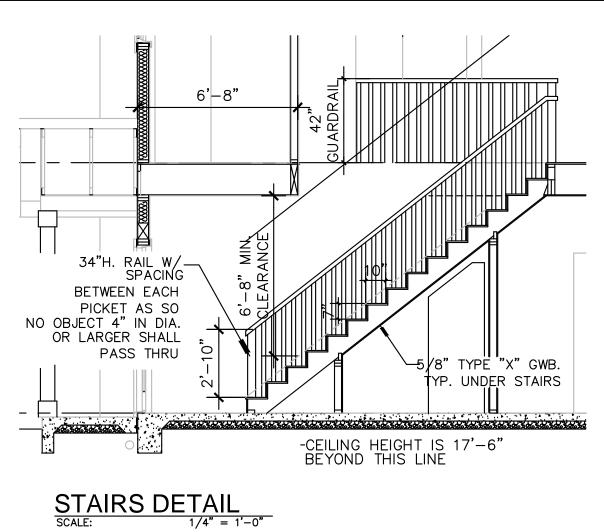

XE40T10H45UO<br>X 3' WITH 12"Ø X 12' DEEP FOOTING<br>INE | BURERGY SUMMARY         GLAZING TYPE       U-VALUE       SHGC         DOUBLE PANE       0.30       0.18 FRONT WINDOW         U       0.23 REST       0.23 REST         DUUBLE PANE       0.30       0.18 FRONT WINDOW         U       U       0.23 REST         DOUBLE PANE       0.30       0.18 FRONT WINDOW         U       U       0.23 REST         DOUBLE PANE       R-VALUE       REST         SURFACE:       R-VALUE       ROF ATTIC         ROF ATTIC       R-15       REING         WALLS       R-19       REST         DUCT INSULATION       R-8.0       HEAT PUMP         HEAT PUMP WATER HEATER       NEEA RATED |                                     |                                                |

21'-0"

10'-4"

10'-8"



SHEET:

A2.0











(2) CLASS "A" ASPHALT ROOFING OVER 30# UNDERLAYMENT OVER ROOF SHEATHING. (LIGHT COLOR ROOF REQUIRED PER TITLE 24) (NOTE: UNDERLAYMENT SHALL BE TWO LAYERS FOR SLOPE 2:12 4:12 FOR ASPHALT ROOFING PER CRC-R905.2.7

## 1/4" = 1'-0"

|                                               | WINDOW SCHEDULE