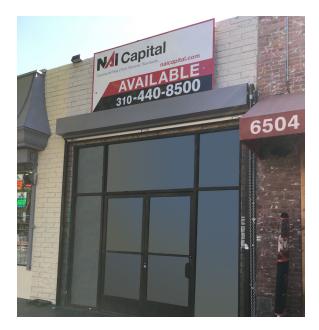

## **PROPERTY** INFORMATION:

| Location   | 6502 Hollywood Blvd., Los Angeles CA 90028 |
|------------|--------------------------------------------|
| Size       | 1,257 SF Retail Space                      |
| Rent       | \$3.75 PSF / NNN                           |
| Lease Term | Negotiable                                 |

## Location Description

- Easy access to 101 Freeway
- Located in the Vinyl District
- Hollywood Entertainment District: 47,936 Daytime population visits

Retail store front. Ideal for gallery, office use, possible restaurant conversion. Located on the Hollywood Walk of Fame, SWC Hollywood Boulevard and Wilcox Avenue. Ideal street retail location with good foot traffic.