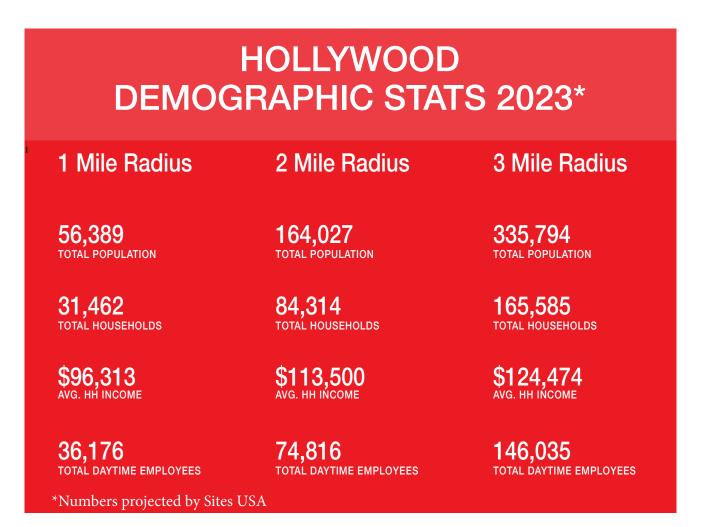

## Space Description

- Good Daytime Population
- Walk Score 97
- Plenty of Off-Site Parking
- Approximately 6 Million Annual Visitors to Hollywood
- Signalized Intersection with 30,000 Cars Per Day
- Adjacent to 7-Eleven and Joe's Pizza

## Location Description

- Easy access to 101 Freeway
- Located in the Vinyl District
- Hollywood Entertainment District: 47,936 Daytime population visits

Retail store front. Ideal for gallery, office use, possible restaurant conversion. Located on the Hollywood Walk of Fame, SWC Hollywood Boulevard and Wilcox Avenue. Ideal street retail location with good foot traffic.