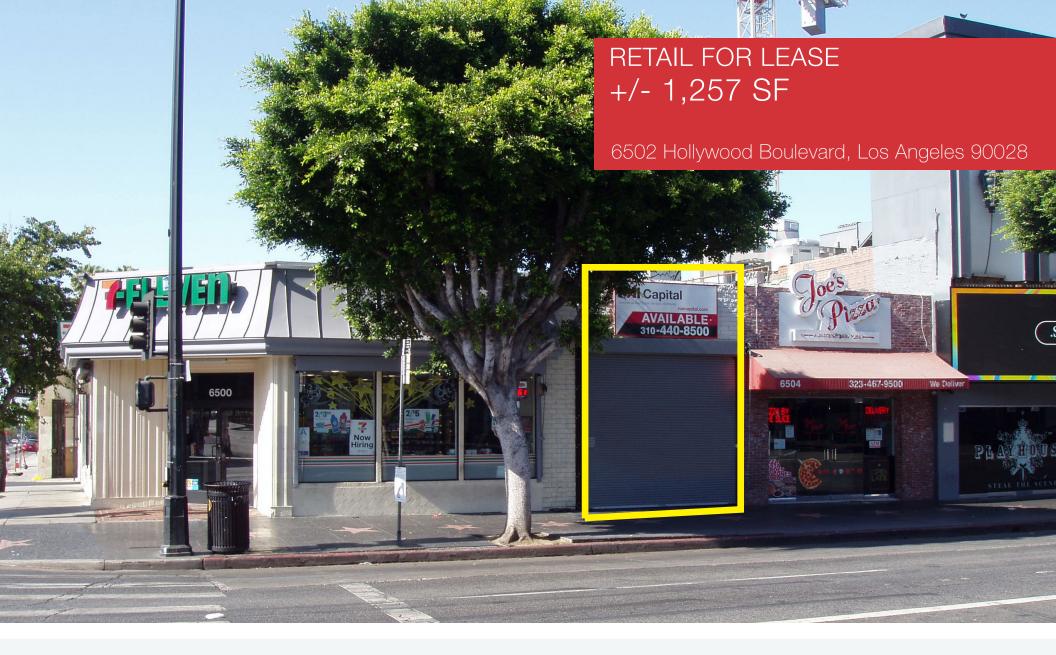

## **PROPERTY** INFORMATION:

| Location   | 6502 Hollywood Blvd., Los Angeles CA 90028 |
|------------|--------------------------------------------|
| Size       | 1,257 SF Retail Space                      |
| Rent       | \$3.75 PSF / NNN                           |
| Lease Term | Negotiable                                 |

## Space Description

- Good Daytime Population
- Walk Score 97
- Plenty of Off-Site Parking
- Approximately 6 Million Annual Visitors to Hollywood
- Signalized Intersection with 30,000 Cars Per Day
- Adjacent to 7-Eleven and Joe's Pizza

## Location Description

- Easy access to 101 Freeway
- Located in the Vinyl District
- Hollywood Entertainment District: 47,936 Daytime population visits

Retail store front. Ideal for gallery, office use, possible restaurant conversion. Located on the Hollywood Walk of Fame, SWC Hollywood Boulevard and Wilcox Avenue. Ideal street retail location with good foot traffic.