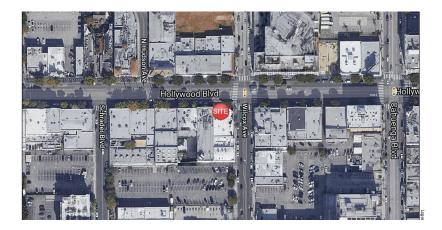

m | Negotiable                                 |

## Space Description

- Good Daytime Population
- Walk Score 97
- Plenty of Off-Site Parking
- Approximately 6 Million Annual Visitors to Hollywood
- Signalized Intersection with 30,000 Cars Per Day
- Adjacent to 7-Eleven and Joe's Pizza

## Location Description

- Easy access to 101 Freeway
- Located in the Vinyl District
- Hollywood Entertainment District: 47,936 Daytime population visits

Retail store front. Ideal for gallery, office use, possible restaurant conversion. Located on the Hollywood Walk of Fame, SWC Hollywood Boulevard and Wilcox Avenue. Ideal street retail location with good foot traffic.





#### Marty Shelton Vice President 310.440.8500 x1439 mshelton@naicapital.com Cal DRE Lic #00835288

## **AERIAL & FLOOR PLAN**







### For More Info, Please Contact:



Marty Shelton Vice President 310.440.8500 x1439 mshelton@naicapital.com Cal DRE Lic #00835288 11835 W. Olympic Blvd., Suite 700E West Los Angeles, CA 90064 www.naicapital.com

# LOS ANGELES ECONOMY:

Los Angeles' position as the entertainment capital of the world and the increased demand for video streaming and social media has been a boon to the L.A. economy during the past several years. Recent job gains in the sector have been solid, and as a result, total employment in the sector has recovered all the jobs lost in the pandemic. The entertainment business directly or indirectly employs one out of five workers in L.A. County.