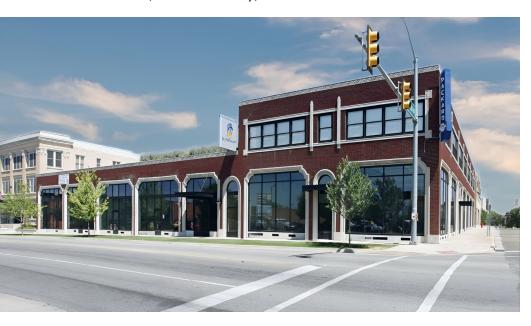

# PROPERTY DESCRIPTION

This modern office gem features a single-story layout, offering a spacious 7,370 SF unit within a 40,736 SF building. The contemporary design seamlessly blends style and practicality, providing businesses with a versatile and comfortable workspace in a state-of-the-art setting.

### LOCATION DESCRIPTION

Located in the same building as Packard's New American Kitchen in Midtown, this office sublease opportunity provides you with an amazing professional space and walkability to other retail, office, and eateries in the Midtown area. With a traffic count of 12,049 in 2017 on 10th St and 1,443 in 2022 on Robinson Ave, the location offers you access to the heart of Midtown.