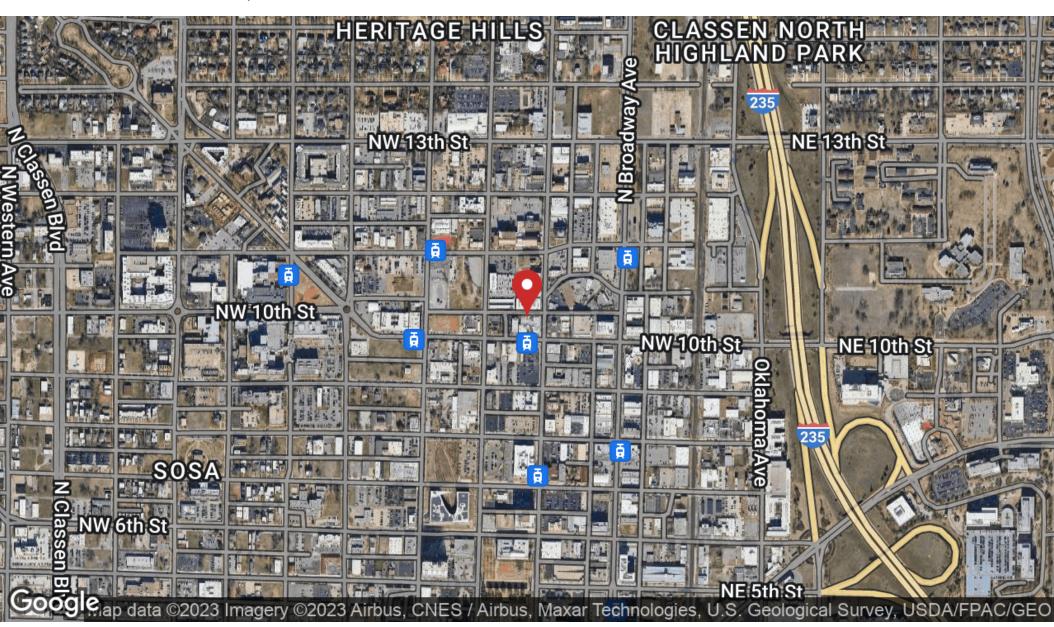

### LOCATION DESCRIPTION

Located in the same building as Packard's New American Kitchen in Midtown, this office sublease opportunity provides you with an amazing professional space and walkability to other retail, office, and eateries in the Midtown area. With a traffic count of 12,049 in 2017 on 10th St and 1,443 in 2022 on Robinson Ave, the location offers you access to the heart of Midtown.