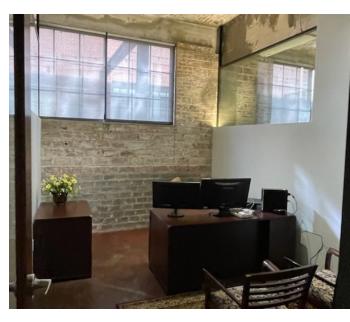

# PROPERTY DESCRIPTION

This modern office gem features a single-story layout, offering a spacious 7,370 SF unit within a 40,736 SF building. The contemporary design seamlessly blends style and practicality, providing businesses with a versatile and comfortable workspace in a state-of-the-art setting.

### PROPERTY HIGHLIGHTS

- Prime Midtown location with proximity to many restaurants
- Ideal for professional office use
- Modern and high-end finishes
- 3 covered parking spots available
- Signage available on the door and in the lobby
- Easy access to I-35, convenient for commuting
- Walkability and surrounded by local transport stops