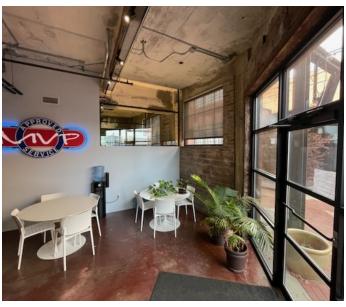

# PROPERTY DESCRIPTION

This modern office gem features a single-story layout, offering a spacious 7,370 SF unit within a 40,736 SF building. The contemporary design seamlessly blends style and practicality, providing businesses with a versatile and comfortable workspace in a state-of-the-art setting.

### PROPERTY HIGHLIGHTS

- Prime Midtown location with proximity to many restaurants
- Ideal for professional office use
- Modern and high-end finishes
- 3 covered parking spots available
- Signage available on the door and in the lobby
- Easy access to I-35, convenient for commuting
- Walkability and surrounded by local transport stops