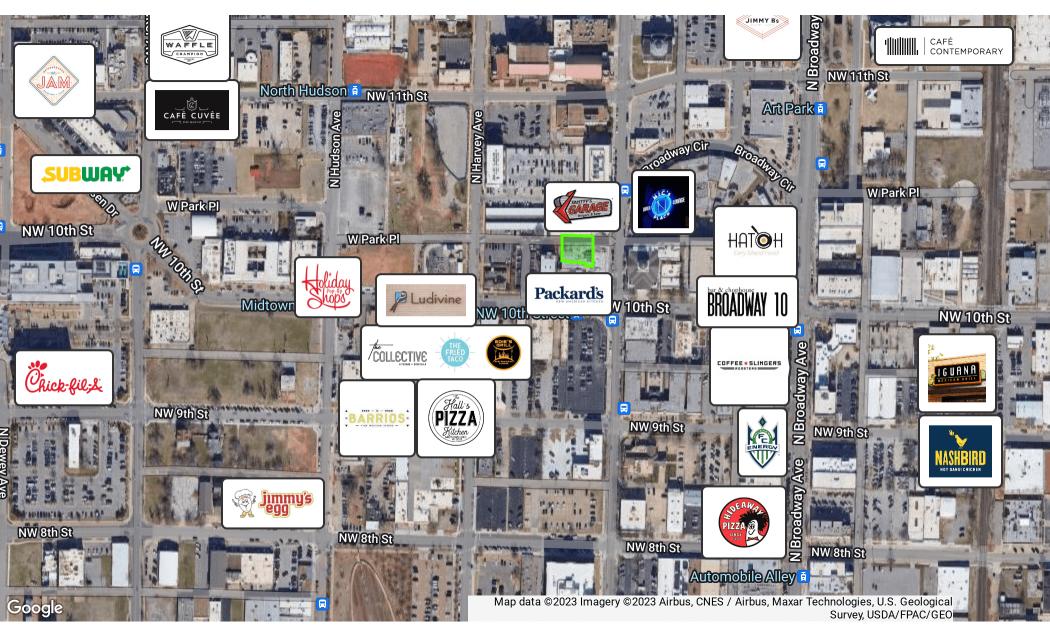

### LOCATION DESCRIPTION

Located in the same building as Packard's New American Kitchen in Midtown, this office sublease opportunity provides you with an amazing professional space and walkability to other retail, office, and eateries in the Midtown area. With a traffic count of 12,049 in 2017 on 10th St and 1,443 in 2022 on Robinson Ave, the location offers you access to the heart of Midtown.