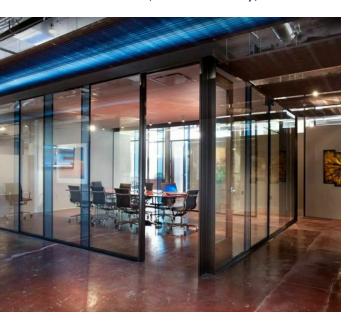

# PROPERTY DESCRIPTION

This modern office gem features a single-story layout, offering a spacious 7,370 SF unit within a 40,736 SF building. The contemporary design seamlessly blends style and practicality, providing businesses with a versatile and comfortable workspace in a state-of-the-art setting.

### PROPERTY HIGHLIGHTS

- Prime Midtown location with proximity to many restaurants
- Ideal for professional office use
- Modern and high-end finishes
- 3 covered parking spots available
- Signage available on the door and in the lobby
- Easy access to I-35, convenient for commuting
- Walkability and surrounded by local transport stops