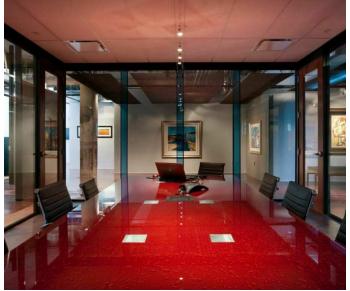

# PROPERTY DESCRIPTION

This modern office gem features a single-story layout, offering a spacious 7,370 SF unit within a 40,736 SF building. The contemporary design seamlessly blends style and practicality, providing businesses with a versatile and comfortable workspace in a state-of-the-art setting.

### PROPERTY HIGHLIGHTS

- Prime Midtown location with proximity to many restaurants
- Ideal for professional office use
- Modern and high-end finishes
- 3 covered parking spots available
- Signage available on the door and in the lobby
- Easy access to I-35, convenient for commuting
- Walkability and surrounded by local transport stops