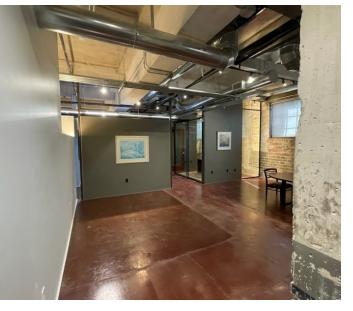

# PROPERTY DESCRIPTION

This modern office gem features a single-story layout, offering a spacious 7,370 SF unit within a 40,736 SF building. The contemporary design seamlessly blends style and practicality, providing businesses with a versatile and comfortable workspace in a state-of-the-art setting.

### PROPERTY HIGHLIGHTS

- Prime Midtown location with proximity to many restaurants
- Ideal for professional office use
- Modern and high-end finishes
- 3 covered parking spots available
- Signage available on the door and in the lobby
- Easy access to I-35, convenient for commuting
- Walkability and surrounded by local transport stops