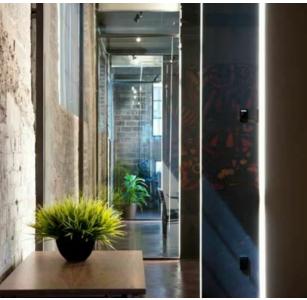

# PROPERTY DESCRIPTION

This modern office gem features a single-story layout, offering a spacious 7,370 SF unit within a 40,736 SF building. The contemporary design seamlessly blends style and practicality, providing businesses with a versatile and comfortable workspace in a state-of-the-art setting.

### PROPERTY HIGHLIGHTS

- Prime Midtown location with proximity to many restaurants
- Ideal for professional office use
- Modern and high-end finishes
- 3 covered parking spots available
- Signage available on the door and in the lobby
- Easy access to I-35, convenient for commuting
- Walkability and surrounded by local transport stops