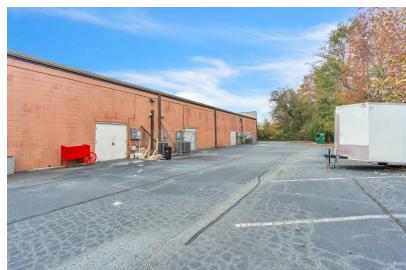

#### **PROPERTY DESCRIPTION**

Excellent investment opportunity in Simpsonville, SC!

All 5 units in this center are leased (one tenant occupies 2 adjacent spaces, counted as 1 unit). These tenants have been in place for an extended period, primarily operating under a gross lease agreement. As lease renewals approach in 2024, there is an opportunity to transition to NNN leases and modify the terms of the lease agreements.

This center boasts an ideal position along the bustling Fairview road, with an estimated daily vehicle traffic of 29,100. It is in close proximity to interstate 385 and minutes from the fast growing city of Greenville, SC.

### **PROPERTY HIGHLIGHTS**

- 5 Units 100% Leased
- Average Daily Traffic on Fairview Road is 29,100
- Close Proximity to Interstate 385
- Cap Rate: 7%