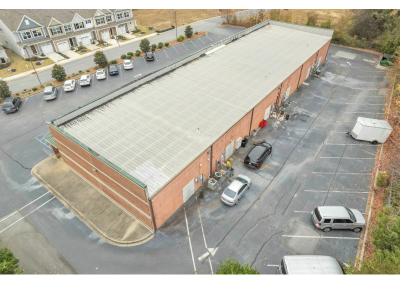

#### **PROPERTY DESCRIPTION**

Excellent investment opportunity in Simpsonville, SC!

All 5 units in this center are leased (one tenant occupies 2 adjacent spaces, counted as 1 unit). These tenants have been in place for an extended period, primarily operating under a gross lease agreement. As lease renewals approach in 2024, there is an opportunity to transition to NNN leases and modify the terms of the lease agreements.

### **OFFERING SUMMARY**

| Sale Price:      | \$1,200,000 |
|------------------|-------------|
| Number of Units: | 5           |
| Lot Size:        | 0.94 Acres  |
| Building Size:   | 8,868 SF    |
| NOI:             | \$84,851.65 |
| Cap Rate:        | 7.0%        |

Fully Leased Strip Mall in Simpsonville, SC