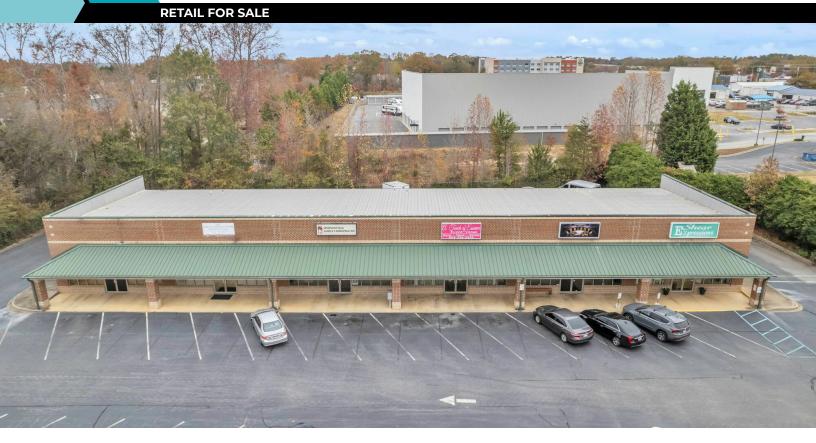

680 Fairview Road, Simpsonville, SC 29680

#### **PROPERTY DESCRIPTION**

Excellent investment opportunity in Simpsonville, SC!

All 5 units in this center are leased (one tenant occupies 2 adjacent spaces, counted as 1 unit). These tenants have been in place for an extended period, primarily operating under a gross lease agreement. As lease renewals approach in 2024, there is an opportunity to transition to NNN leases and modify the terms of the lease agreements.

This center boasts an ideal position along the bustling Fairview road, with an estimated daily vehicle traffic of 29,100. It is in close proximity to interstate 385 and minutes from the fast growing city of Greenville, SC.

### **PROPERTY HIGHLIGHTS**

- 5 Units 100% Leased
- Average Daily Traffic on Fairview Road is 29,100
- Close Proximity to Interstate 385
- Cap Rate: 7%

### **OFFERING SUMMARY**

| Sale Price:      | \$1,200,000 |
|------------------|-------------|
| Number of Units: | 5           |
| Lot Size:        | 0.94 Acres  |
| Building Size:   | 8,868 SF    |
| NOI:             | \$84,851.65 |
| Cap Rate:        | 7.0%        |