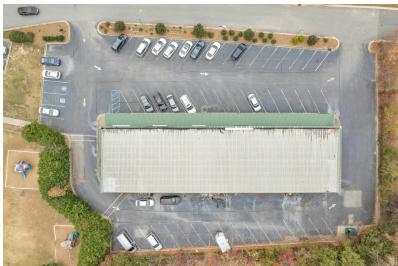

#### **PROPERTY DESCRIPTION**

Excellent investment opportunity in Simpsonville, SC!

All 5 units in this center are leased (one tenant occupies 2 adjacent spaces, counted as 1 unit). These tenants have been in place for an extended period, primarily operating under a gross lease agreement. As lease renewals approach in 2024, there is an opportunity to transition to NNN leases and modify the terms of the lease agreements.

### **OFFERING SUMMARY**

| Sale Price:      | \$1,200,000 |
|------------------|-------------|
| Number of Units: | 5           |
| Lot Size:        | 0.94 Acres  |
| Building Size:   | 8,868 SF    |
| NOI:             | \$84,851.65 |
| Cap Rate:        | 7.0%        |

Fully Leased Strip Mall in Simpsonville, SC