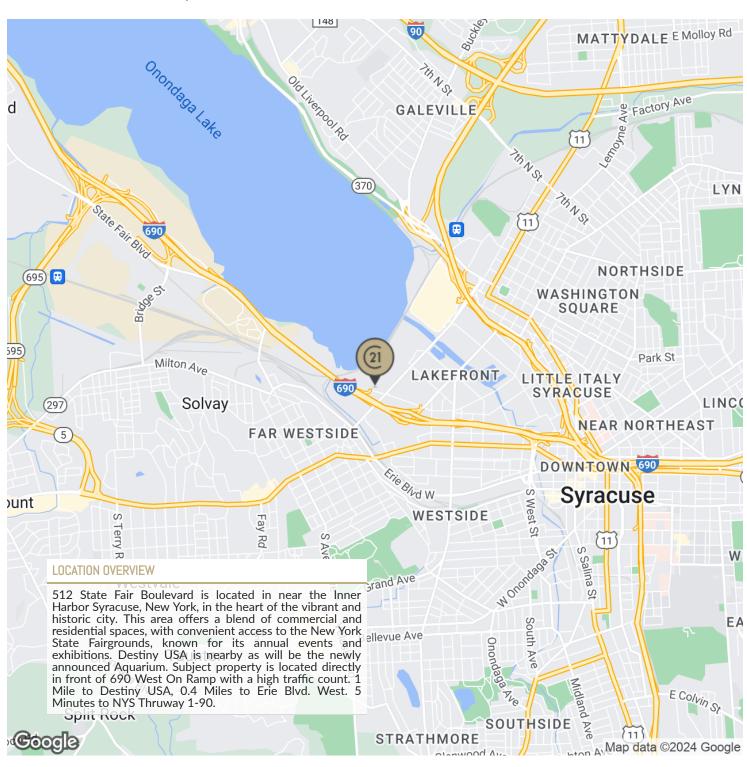

#### PROPERTY HIGHLIGHTS

- Turn-Key Truck Tire Business
- National Accounts
- Loyal Customer Base
- Includes Shop Equipment
- Long Term Lease
- Great location near Destiny USA.
- Directly in front of 690 West On Ramp. High Traffic count.
- 1 Mile to Destiny USA, 0.4 Miles to Erie Blvd. West.
- 5 Minutes to NYS Thruway 1-90.