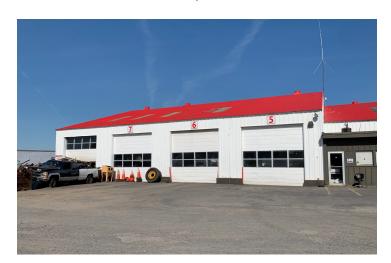

#### PROPERTY DESCRIPTION

Cannon Tire and Service Center is a trusted and well-established truck service and tire business located in Syracuse, NY. With a strong reputation for quality and reliability, they have been serving the community for over 30 years. Cannon Tire and Service specializes in a wide range of Large Truck sales and emergency tire service. They have a very loyal customer base including numerous National Accounts. This business comes with the option of leasing the current 4 Bay space long term or merging into another location.

#### PROPERTY HIGHLIGHTS

- Turn-Key Truck Tire Business
- National Accounts
- Loyal Customer Base
- Includes Shop Equipment
- Long Term Lease
- Great location near Destiny USA.
- Directly in front of 690 West On Ramp. High Traffic count.
- 1 Mile to Destiny USA, 0.4 Miles to Erie Blvd. West.
- 5 Minutes to NYS Thruway 1-90.