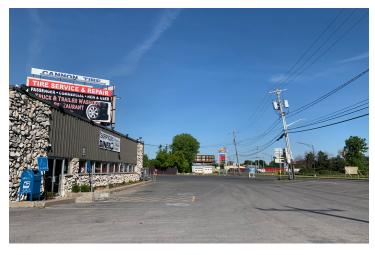

#### PROPERTY DESCRIPTION

Cannon Tire and Service Center is a trusted and well-established truck service and tire business located in Syracuse, NY. With a strong reputation for quality and reliability, they have been serving the community for over 30 years. Cannon Tire and Service specializes in a wide range of Large Truck sales and emergency tire service. They have a very loyal customer base including numerous National Accounts. This business comes with the option of leasing the current 4 Bay space long term or merging into another location.

#### PROPERTY HIGHLIGHTS

- Turn-Key Truck Tire Business
- National Accounts
- Loyal Customer Base
- Includes Shop Equipment
- Long Term Lease
- Great location near Destiny USA.
- Directly in front of 690 West On Ramp. High Traffic count.
- 1 Mile to Destiny USA, 0.4 Miles to Erie Blvd. West.
- 5 Minutes to NYS Thruway 1-90.