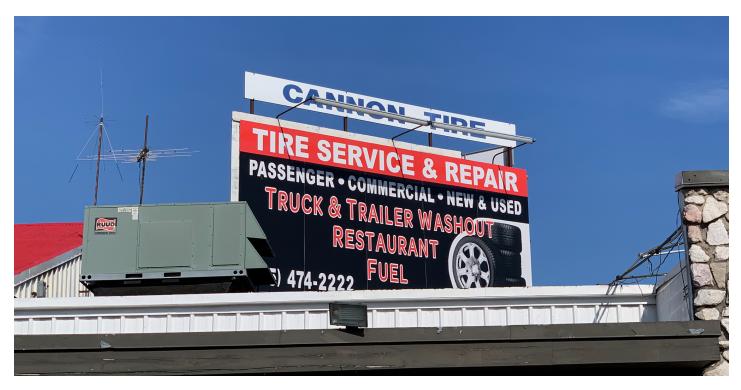

#### PROPERTY DESCRIPTION

Cannon Tire and Service Center is a trusted and well-established truck service and tire business located in Syracuse, NY. With a strong reputation for quality and reliability, they have been serving the community for over 30 years. Cannon Tire and Service specializes in a wide range of Large Truck sales and emergency tire service. They have a very loyal customer base including numerous National Accounts. This business comes with the option of leasing the current 4 Bay space long term or merging into another location.

#### PROPERTY HIGHLIGHTS

- Turn-Key Truck Tire Business
- National Accounts
- Loyal Customer Base
- Includes Shop Equipment
- Long Term Lease
- Great location near Destiny USA.
- Directly in front of 690 West On Ramp. High Traffic count.
- 1 Mile to Destiny USA, 0.4 Miles to Erie Blvd. West.
- 5 Minutes to NYS Thruway 1-90.