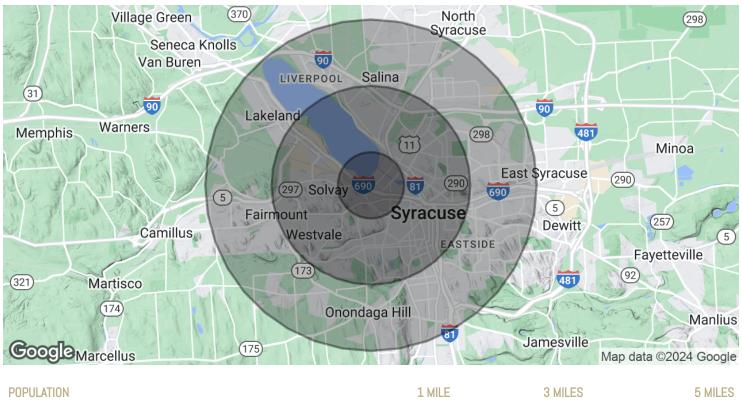

| DEMOGRAPHICS      | 1 MILE   | 3 MILES  | 5 MILES  |
|-------------------|----------|----------|----------|
| Total Households  | 4,403    | 52,119   | 104,123  |
| Total Population  | 7,904    | 109,749  | 221,178  |
| Average HH Income | \$45,941 | \$49,253 | \$56,359 |

### CANNON TIRE SERVICE & REPAIR

512 State Fair Boulevard, Syracuse, NY 13204

| POPULATION           | 1 MILE   | 3 MILES  | 5 MILES   |
|----------------------|----------|----------|-----------|
| Total Population     | 7,904    | 109,749  | 221,178   |
| Average Age          | 34.1     | 35.4     | 37.0      |
| Average Age (Male)   | 35.3     | 33.9     | 35.8      |
| Average Age (Female) | 34.3     | 37.3     | 38.8      |
| HOUSEHOLDS & INCOME  | 1 MILE   | 3 MILES  | 5 MILES   |
| Total Households     | 4,403    | 52,119   | 104,123   |
| # of Persons per HH  | 1.8      | 2.1      | 2.1       |
| Average HH Income    | \$45,941 | \$49,253 | \$56,359  |
| Average House Value  | \$92,287 | \$93,800 | \$111,721 |