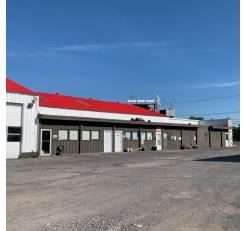

#### PROPERTY DESCRIPTION

Cannon Tire and Service Center is a trusted and well-established truck service and tire business located in Syracuse, NY. With a strong reputation for quality and reliability, they have been serving the community for over 30 years. Cannon Tire and Service specializes in a wide range of Large Truck sales and emergency tire service. They have a very loyal customer base including numerous National Accounts. This business comes with the option of leasing the current 4 Bay space long term or merging into another location.