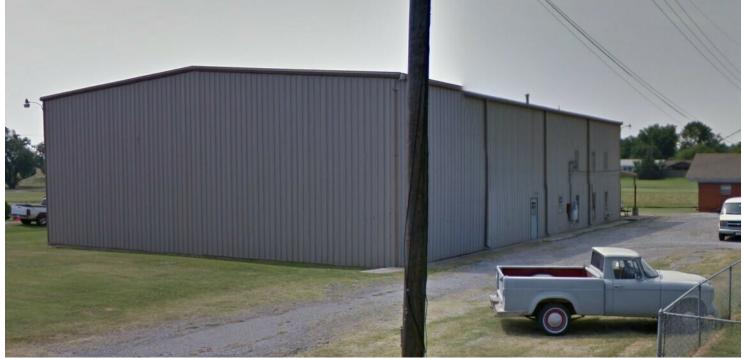

#### **PROPERTY OVERVIEW**

This Church property has 3 separate structures that total approximately 17,000 square feet and is located on 3 acres. The church building has approximately 8,720 square feet, the house is 1,588 square feet and the multi-purpose building has 6,750 square feet. The house is in good condition and features a new roof and flooring. The multi-purpose building has 18' ceilings and can be used for a wide variety of things.