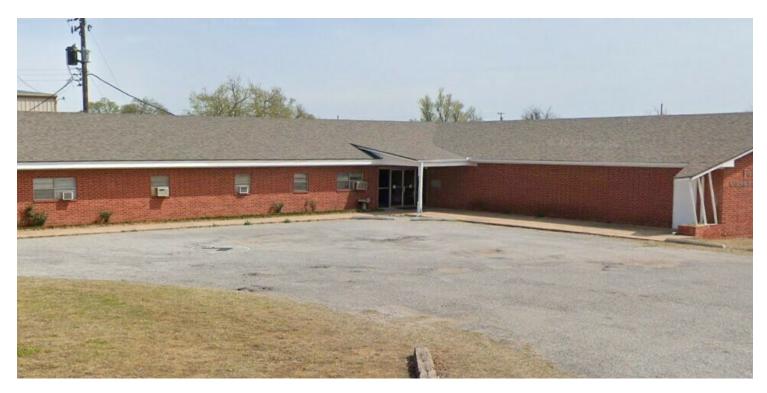

#### **PROPERTY OVERVIEW**

This Church property has 3 separate structures that total approximately 17,000 square feet and is located on 3 acres. The church building has approximately 8,720 square feet, the house is 1,588 square feet and the multi-purpose building has 6,750 square feet. The house is in good condition and features a new roof and flooring. The multi-purpose building has 18' ceilings and can be used for a wide variety of things.