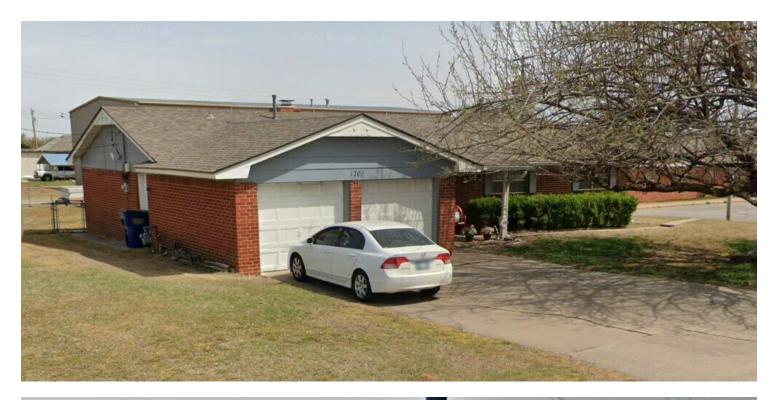

#### **PROPERTY OVERVIEW**

This Church property has 3 separate structures that total approximately 17,000 square feet and is located on 3 acres. The church building has approximately 8,720 square feet, the house is 1,588 square feet and the multi-purpose building has 6,750 square feet. The house is in good condition and features a new roof and flooring. The multi-purpose building has 18' ceilings and can be used for a wide variety of things.