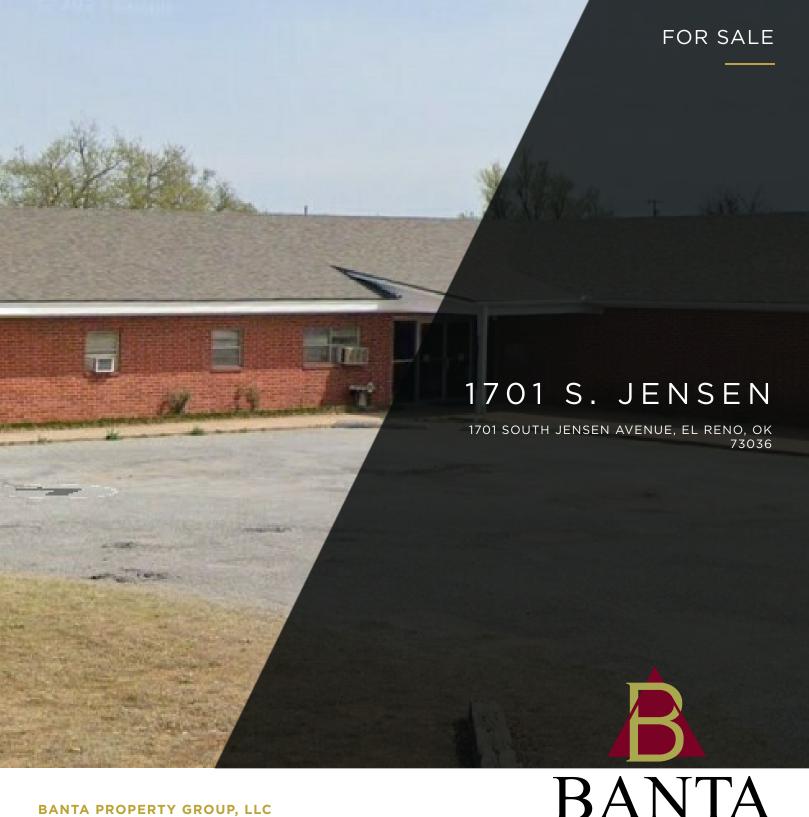

#### **GREG BANTA**

405.840.1600

GREG@BANTAPROPERTYGROUP.COM

1701 SOUTH JENSEN AVENUE, EL RENO, OK 73036

#### **PROPERTY OVERVIEW**

This Church property has 3 separate structures that total approximately 17,000 square feet and is located on 3 acres. The church building has approximately 8,720 square feet, the house is 1,588 square feet and the multi-purpose building has 6,750 square feet. The house is in good condition and features a new roof and flooring. The multi-purpose building has 18' ceilings and can be used for a wide variety of things.