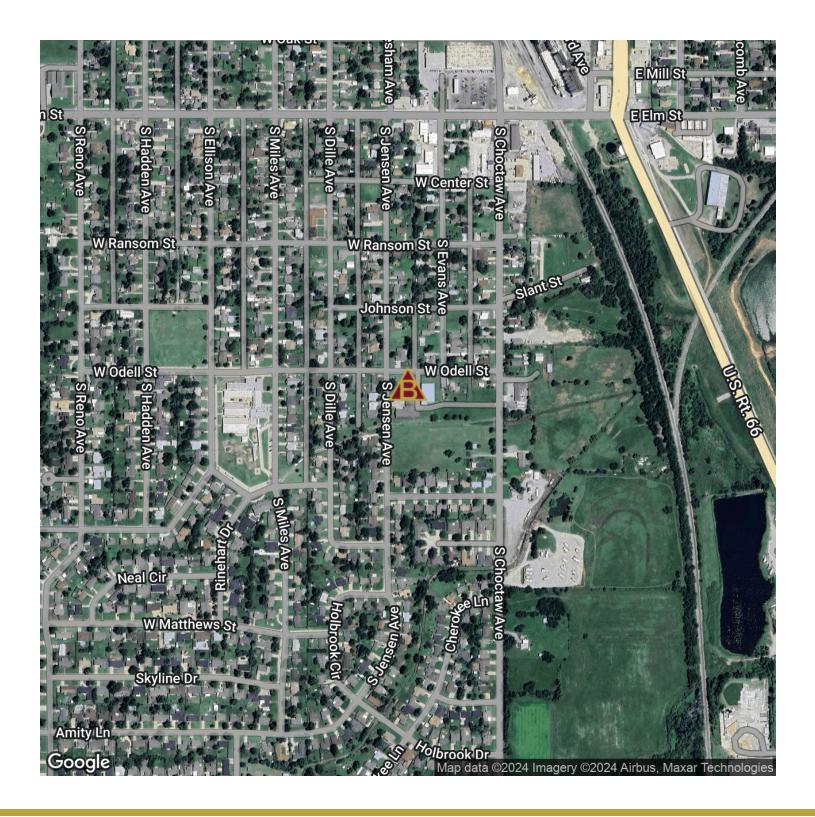

#### **GREG BANTA**

405.840.1600

GREG@BANTAPROPERTYGROUP.COM

1701 SOUTH JENSEN AVENUE, EL RENO, OK 73036

#### **PROPERTY OVERVIEW**

This Church property has 3 separate structures that total approximately 17,000 square feet and is located on 3 acres. The church building has approximately 8,720 square feet, the house is 1,588 square feet and the multi-purpose building has 6,750 square feet. The house is in good condition and features a new roof and flooring. The multi-purpose building has 18' ceilings and can be used for a wide variety of things.

#### **PROPERTY HIGHLIGHTS**

- 3 separate structures
- Sits on 3 acres

1701 SOUTH JENSEN AVENUE, EL RENO, OK 73036

1701 SOUTH JENSEN AVENUE, EL RENO, OK 73036

1701 SOUTH JENSEN AVENUE, EL RENO, OK 73036

| POPULATION           | 0.5 MILES | 1 MILE | 1.5 MILES |
|----------------------|-----------|--------|-----------|
| Total Population     | 1,980     | 8,030  | 12,041    |
| Average Age          | 39.2      | 38.2   | 36.5      |
| Average Age (Male)   | 33.6      | 34.3   | 34.0      |
| Average Age (Female) | 44.8      | 43.0   | 39.7      |