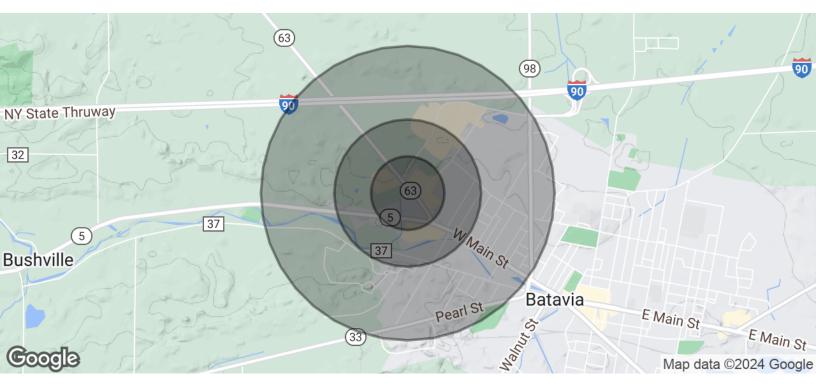

## New Price! Redevelopment Site 8364 Lewiston Rd, Batavia, NY 14020

| POPULATION           | 0.25 MILES | 0.5 MILES | 1 MILE |
|----------------------|------------|-----------|--------|
| Total Population     | 100        | 736       | 3,250  |
| Average Age          | 48.2       | 44.9      | 43.1   |
| Average Age (Male)   | 48.6       | 45.5      | 43.1   |
| Average Age (Female) | 47.9       | 43.9      | 42.6   |

| HOUSEHOLDS & INCOME | 0.25 MILES | 0.5 MILES | 1 MILE    |
|---------------------|------------|-----------|-----------|
| Total Households    | 47         | 367       | 1,593     |
| # of Persons per HH | 2.1        | 2.0       | 2.0       |
| Average HH Income   | \$59,788   | \$57,175  | \$57,170  |
| Average House Value | \$117,875  | \$116,493 | \$114,160 |