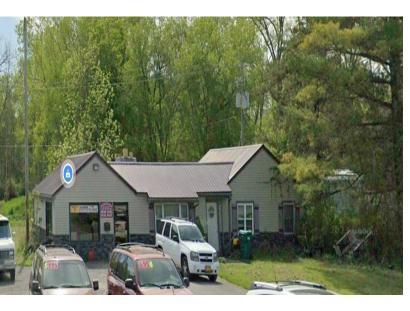

## New Price! Redevelopment Site 8364 Lewiston Rd, Batavia, NY 14020

| SALE PRICE                    | \$399,000  | <b>PROPERTY OVERVIEW</b><br>We are excited to announce an incredible business opportunity with this                                                                                                                                  |  |  |
|-------------------------------|------------|--------------------------------------------------------------------------------------------------------------------------------------------------------------------------------------------------------------------------------------|--|--|
| OFFERING SUMMARY<br>Lot Size: | 0.7 Acres  | with a residential rental unit. This makes it a perfect setup for offices,<br>stores, or professional services. The property is zoned commercial and<br>offers plenty of flexibility for your business needs. Don't miss out on this |  |  |
| Year Built:                   | 1955       |                                                                                                                                                                                                                                      |  |  |
| Building Size:                | 1,728 SF   | LOCATION OVERVIEW<br>Located minutes from the NYS Thruway I-90 Batavia Exit, close<br>proximity to Routes 5,33,63, & 98. Along with Home Depot, BJ's Plaza,<br>Dicks Sporting Goods, Target, Tops Supermarket, and Walmart.          |  |  |
| Renovated:                    | 2015       | <ul><li>PROPERTY HIGHLIGHTS</li><li>1,728+/- SF</li></ul>                                                                                                                                                                            |  |  |
| <b>_</b> .                    |            | • 0.70+/- Acres                                                                                                                                                                                                                      |  |  |
| Zoning:                       | Commercial | • Lot: 150' x 200' Irregular Depth                                                                                                                                                                                                   |  |  |