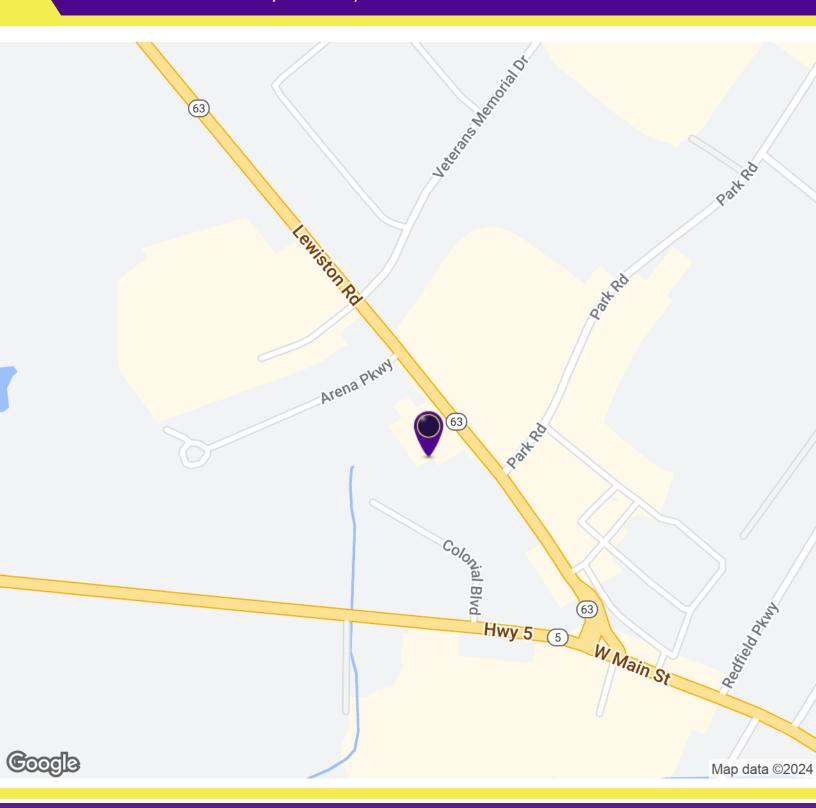

## New Price! Redevelopment Site 8364 Lewiston Rd, Batavia, NY 14020

| SALE PRICE                    | \$399,000  | <b>PROPERTY OVERVIEW</b><br>We are excited to announce an incredible business opportunity with this                                                                                                                                  |  |  |
|-------------------------------|------------|--------------------------------------------------------------------------------------------------------------------------------------------------------------------------------------------------------------------------------------|--|--|
| OFFERING SUMMARY<br>Lot Size: | 0.7 Acres  | with a residential rental unit. This makes it a perfect setup for offices,<br>stores, or professional services. The property is zoned commercial and<br>offers plenty of flexibility for your business needs. Don't miss out on this |  |  |
| Year Built:                   | 1955       |                                                                                                                                                                                                                                      |  |  |
| Building Size:                | 1,728 SF   | LOCATION OVERVIEW<br>Located minutes from the NYS Thruway I-90 Batavia Exit, close<br>proximity to Routes 5,33,63, & 98. Along with Home Depot, BJ's Plaza,<br>Dicks Sporting Goods, Target, Tops Supermarket, and Walmart.          |  |  |
| Renovated:                    | 2015       | <ul><li>PROPERTY HIGHLIGHTS</li><li>1,728+/- SF</li></ul>                                                                                                                                                                            |  |  |
| <b>_</b> .                    |            | • 0.70+/- Acres                                                                                                                                                                                                                      |  |  |
| Zoning:                       | Commercial | • Lot: 150' x 200' Irregular Depth                                                                                                                                                                                                   |  |  |