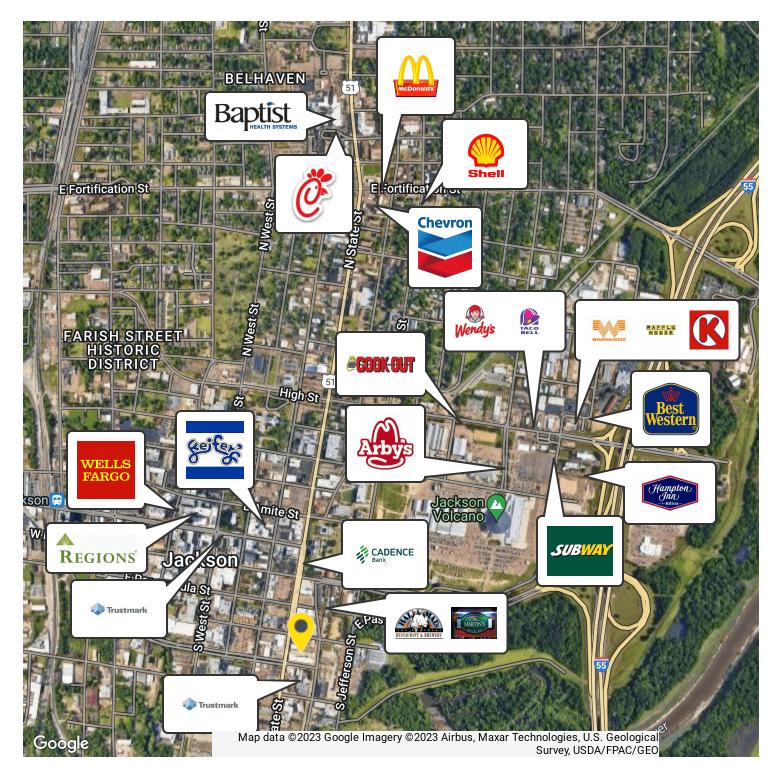

#### LOCATION DESCRIPTION

Located on the corner of State and Court Streets on the Southern boundary of the Business Improvement District, this property consists of 21,700 sf sitting on 50,208 sf of land. This lot is situated on a major thoroughfare of downtown Jackson, one of the few two-way streets within the Business Improvement District. This area features a high-volume traffic in excess of 5200 cars per day.

This property sits immediately adjacent to the historic Old Capital Building on the Pearl River Bluffs and is adjacent to the Pearl Street exit from I-55 which is the primary entrance into downtown Jackson restaurants, museums and attractions. The United States Court House and more are less than five minutes away from this location.