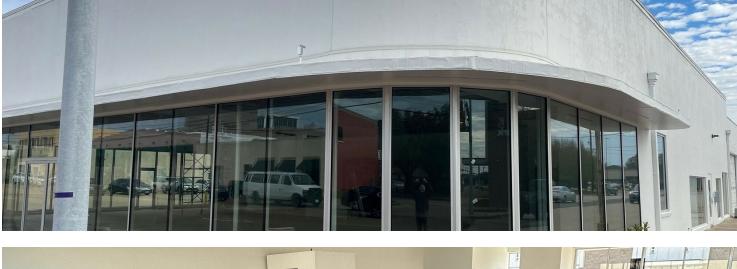

#### LOCATION DESCRIPTION

Located on the corner of State and Court Streets on the Southern boundary of the Business Improvement District, this property consists of 21,700 sf sitting on 50,208 sf of land. This lot is situated on a major thoroughfare of downtown Jackson, one of the few two-way streets within the Business Improvement District. This area features a high-volume traffic in excess of 5200 cars per day.

This property sits immediately adjacent to the historic Old Capital Building on the Pearl River Bluffs and is adjacent to the Pearl Street exit from I-55 which is the primary entrance into downtown Jackson restaurants, museums and attractions. The United States Court House and more are less than five minutes away from this location.