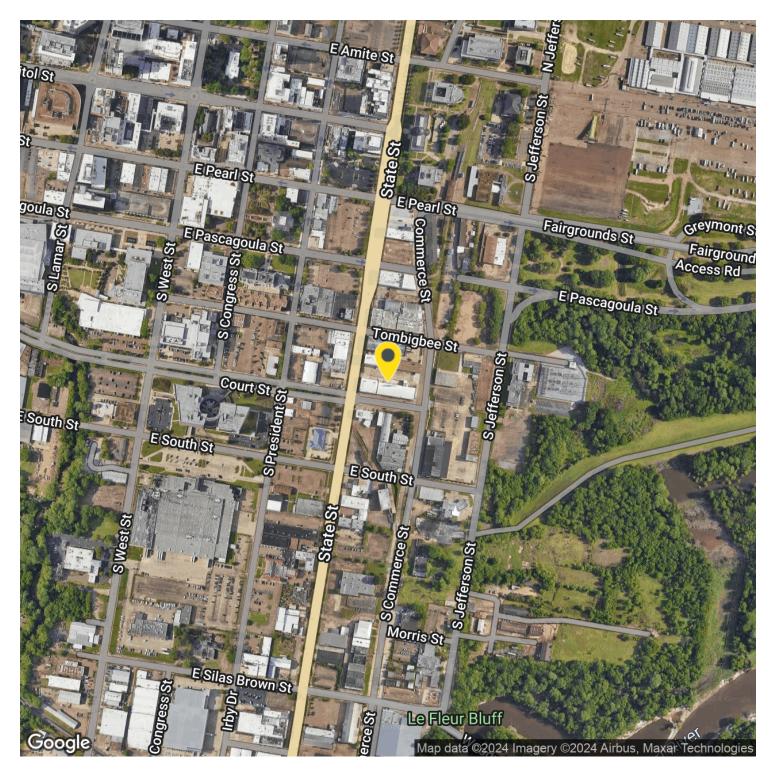

#### LOCATION DESCRIPTION

Located on the corner of State and Court Streets on the Southern boundary of the Business Improvement District, this property consists of 21,700 sf sitting on 50,208 sf of land. This lot is situated on a major thoroughfare of downtown Jackson, one of the few two-way streets within the Business Improvement District. This area features a high-volume traffic in excess of 5200 cars per day.

This property sits immediately adjacent to the historic Old Capital Building on the Pearl River Bluffs and is adjacent to the Pearl Street exit from I-55 which is the primary entrance into downtown Jackson restaurants, museums and attractions. The United States Court House and more are less than five minutes away from this location.