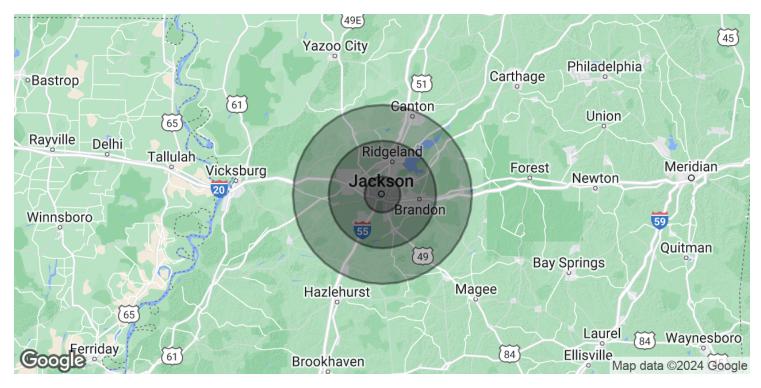

### OFFICE BUILDING FOR LEASE

| POPULATION           | 5 MILES  | 15 MILES  | 25 MILES  |
|----------------------|----------|-----------|-----------|
| Total Population     | 111,963  | 398,054   | 488,878   |
| Average Age          | 34.1     | 37.2      | 37.6      |
| Average Age (Male)   | 33.9     | 36.0      | 36.4      |
| Average Age (Female) | 35.4     | 38.9      | 39.0      |
| HOUSEHOLDS & INCOME  | 5 MILES  | 15 MILES  | 25 MILES  |
| Total Households     | 52,207   | 167,675   | 205,311   |
| # of Persons per HH  | 2.1      | 2.4       | 2.4       |
| Average HH Income    | \$43,194 | \$68,929  | \$70,186  |
| Average House Value  | \$92,554 | \$157,794 | \$161,415 |
|                      |          |           |           |