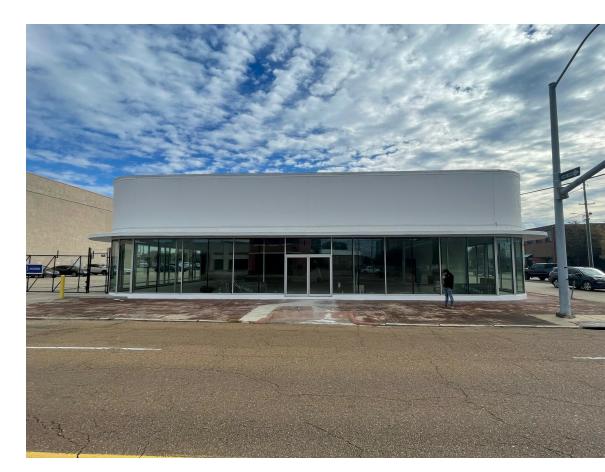

# 430 S STATE ST

430 S STATE ST JACKSON, MS 39201

JEFF SPEED, CCIM 601.624.8380 jeff@speedcres.com

#### LOCATION DESCRIPTION

Located on the corner of State and Court Streets on the Southern boundary of the Business Improvement District, this property consists of 21,700 sf sitting on 50,208 sf of land. This lot is situated on a major thoroughfare of downtown Jackson, one of the few two-way streets within the Business Improvement District. This area features a high-volume traffic in excess of 5200 cars per day.

#### OFFERING SUMMARY

| Lease Rate:    |                   | \$5,000.00 per month (MG) |  |
|----------------|-------------------|---------------------------|--|
| Number of      | Units:            | 2                         |  |
| Available SF:  |                   | 3,897 SF                  |  |
| Lot Size:      |                   | 1.153 Acres               |  |
| Building Size: |                   | 23,410 SF                 |  |
| SPACES         | LEASE RATE        | SPACE SIZE                |  |
| 100            | \$5,000 per month | 3,897 SF                  |  |