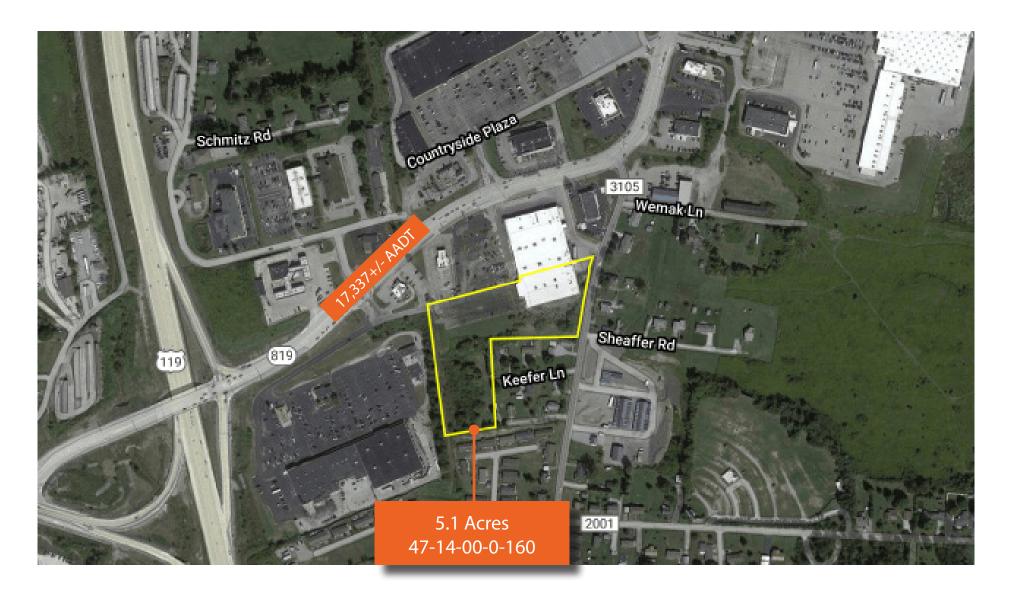

# PARCEL MAP

#### **OPPORTUNITY HIGHLIGHTS**

| \$/SF         | \$3.50 PSF     |
|---------------|----------------|
| Available SF  | 18,999 SF      |
| Building Size | 26,474 SF      |
| Year Built    | 1982 / 2019    |
| Lot Size      | 5.1 Acres      |
| Parcel ID     | 47-14-00-0-160 |