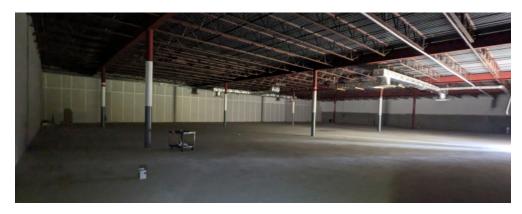

## 18,999 SF WAREHOUSE

100 Crossroads Plaza, Mount pleasant, PA 15666

### PROPERTY OVERVIEW





#### **OPPORTUNITY HIGHLIGHTS**

| \$/SF         | \$3.50 PSF     |
|---------------|----------------|
| Available SF  | 18,999 SF      |
| Building Size | 26,474 SF      |
| Year Built    | 1982 / 2019    |
| Lot Size      | 5.1 Acres      |
| Parcel ID     | 47-14-00-0-160 |

SVN | Three Rivers Commercial Advisors is pleased to present the opportunity to Lease up to 18,999 SF warehouse space situated within Crossroads Plaza in Mount Pleasant, PA along with Aldi's & Big Lots. In its current state, the suite offers a future tenant the chance to create a space that suits their specific needs or specifications, and has all utilities in-place. The property is located along State Highway 819 near the on/off ramp to Route 119. The site is equipped with a large pylon sign, creating excellent v