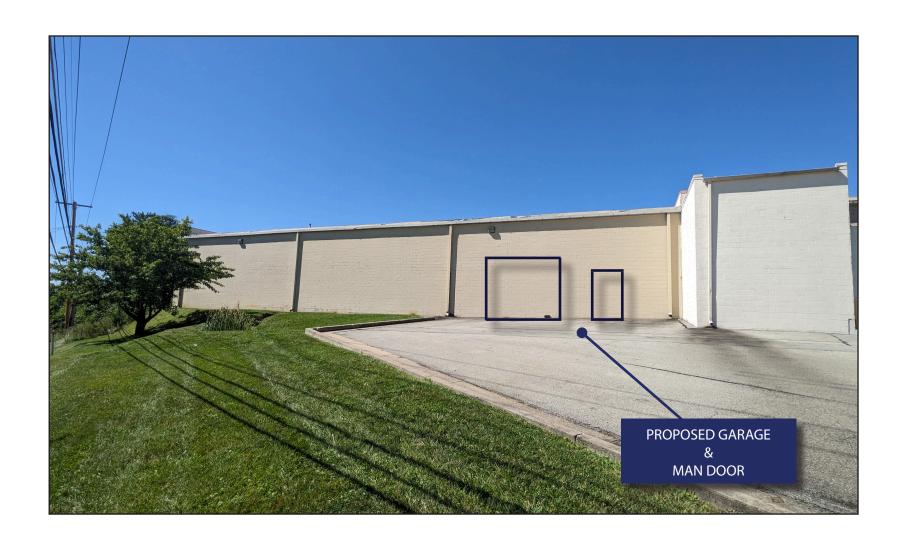

on/off ramp to Route 119. The site is equipped with a large pylon sign, creating excellent visibility along State Highway 819. State Highway 819 is the primary retail corridor serving the trade area, with other nearby national/credit tenants including Save-A-Lot, Goodwill, Tractor Supply Co., Planet Fitness, Rite Aid, Dollar General, and more. Additionally, the shopping center is within walking distance to the housing communities of Mount Pleasant Village (115 units) and Crossroads Village (34 units), providing a direct residential consumer base from which to draw. The 10-mile trade area is supported by a population of more than 75,600 residents and 28,500 employees with an average household income of \$68,169.

## **ADDITIONAL PHOTOS**







#### FLOOR



## PROPOSED GARAGE & MAN DOOR





## LOCATION MAPS





# PARCEL MAP



## LOCATION OVERVIEW



## PROPERTY **DEMOGRAPHICS**



| POPULATION                | 3 MILE    | 5 MILES   | 10 MILES  |
|---------------------------|-----------|-----------|-----------|
| 2020 Total population     | 17,125    | 26,748    | 73,785    |
| 2025 Projected population | 16,910    | 26,380    | 71,958    |
| Average age               | 46.1      | 45.5      | 43.7      |
| Median home value         | \$117,841 | \$126,920 | \$133,942 |
|                           |           |           |           |
| HOUSEHOLDS & INCOME       | 3 MILE    | 5 MILES   | 10 MILES  |
| Total households          | 7,417     | 11,438    | 30,938    |
| # of persons per HH       | 2.3       | 2.3       | 2.3       |
| Average HH income         | \$64,737  |