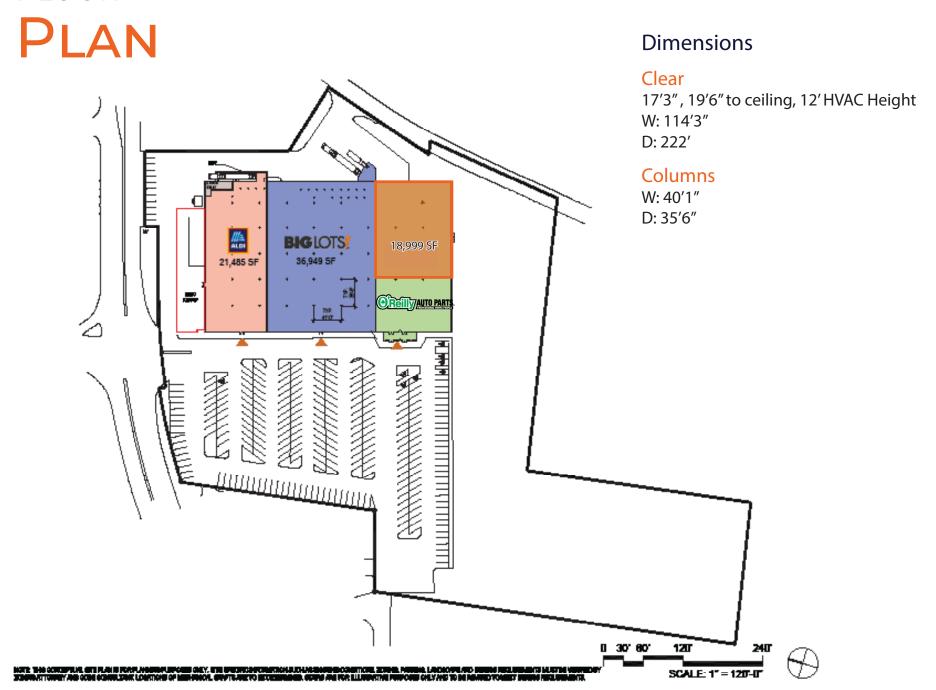

#### **OPPORTUNITY HIGHLIGHTS**

| \$/SF         | \$3.50 PSF     |
|---------------|----------------|
| Available SF  | 18,999 SF      |
| Building Size | 26,474 SF      |
| Year Built    | 1982 / 2019    |
| Lot Size      | 5.1 Acres      |
| Parcel ID     | 47-14-00-0-160 |

SVN | Three Rivers Commercial Advisors is pleased to present the opportunity to Lease up to 18,999 SF warehouse space situated within Crossroads Plaza in Mount Pleasant, PA along with Aldi's & Big Lots. In its current state, the suite offers a future tenant the chance to create a space that suits their specific needs or specifications, and has all utilities in-place. The property is located along State Highway 819 near the on/off ramp to Route 119. The site is equipped with a large pylon sign, creating excellent visibility along State Highway 819. State Highway 819 is the primary retail corridor serving the trade area, with other nearby national/credit tenants including Save-A-Lot, Goodwill, Tractor Supply Co., Planet Fitness, Rite Aid, Dollar General, and more. Additionally, the shopping center is within walking distance to the housing communities of Mount Pleasant Village (115 units) and Crossroads Village (34 units), providing a direct residential consumer base from which to draw. The 10-mile trade area is supported by a population of more than 75,600 residents and 28,500 employees with an average household income of \$68,169.