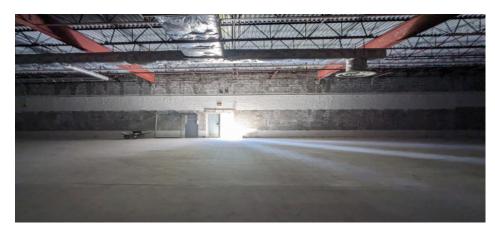

perty is located along State Highway 819 near the on/off ramp to Route 119. The site is equipped with a large pylon sign, creating excellent visibility along State Highway 819. State Highway 819 is the primary retail corridor serving the trade area, with other nearby national/credit tenants including Save-A-Lot, Goodwill, Tractor Supply Co., Planet Fitness, Rite Aid, Dollar General, and more. Additionally, the shopping center is within walking distance to the housing communities of Mount Pleasant Village (115 units) and Crossroads Village (34 units), providing a direct residential consumer base from which to draw. The 10-mile trade area is supported by a population of more than 75,600 residents and 28,500 employees with an average household income of \$68,169.

## **ADDITIONAL PHOTOS**







#### FLOOR



## PROPOSED GARAGE & MAN DOOR





## LOCATION MAPS





# PARCEL MAP



## LOCATION OVERVIEW



## PROPERTY **DEMOGRAPHICS**



| POPULATION                | 3 MILE    | 5 MILES   | 10 MILES  |
|---------------------------|-----------|-----------|-----------|
| 2020 Total population     | 17,125    | 26,748    | 73,785    |
| 2025 Projected population | 16,910    | 26,380    | 71,958    |
| Average age               | 46.1      | 45.5      | 43.7      |
| Median home value         | \$117,841 | \$126,920 | \$133,942 |
|                           |           |           |           |
| HOUSEHOLDS & INCOME       | 3 MILE    | 5 MILES   | 10 MILES  |
| Total households          | 7,417     | 11,438    | 30,938    |
| # of persons per HH       | 2.3       | 2.3       | 2.3