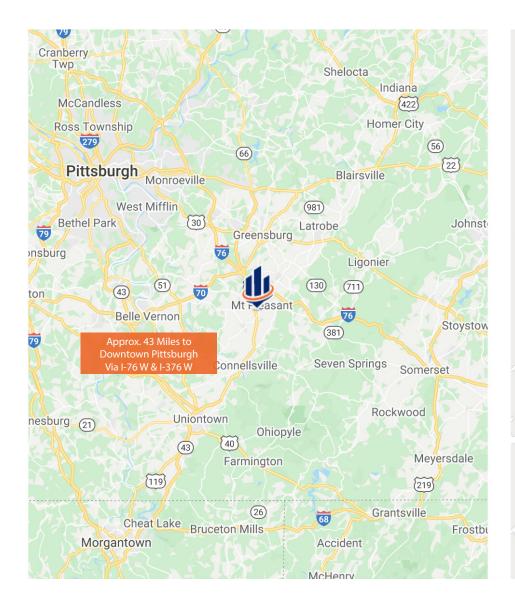

119. The site is equipped with a large pylon sign, creating excellent visibility along State Highway 819. State Highway 819 is the primary retail corridor serving the trade area, with other nearby national/credit tenants including Save-A-Lot, Goodwill, Tractor Supply Co., Planet Fitness, Rite Aid, Dollar General, and more. Additionally, the shopping center is within walking distance to the housing communities of Mount Pleasant Village (115 units) and Crossroads Village (34 units), providing a direct residential consumer base from which to draw. The 10-mile trade area is supported by a population of more than 75,600 residents and 28,500 employees with an average household income of \$68,169.

## **ADDITIONAL PHOTOS**







#### FLOOR



## PROPOSED GARAGE & MAN DOOR





## LOCATION MAPS





# PARCEL MAP



## LOCATION OVERVIEW



## PROPERTY **DEMOGRAPHICS**



| POPULATION                | 3 MILE    | 5 MILES   | 10 MILES  |
|---------------------------|-----------|-----------|-----------|
| 2020 Total population     | 17,125    | 26,748    | 73,785    |
| 2025 Projected population | 16,910    | 26,380    | 71,958    |
| Average age               | 46.1      | 45.5      | 43.7      |
| Median home value         | \$117,841 | \$126,920 | \$133,942 |
|                           |           |           |           |
| HOUSEHOLDS & INCOME       | 3 MILE    | 5 MILES   | 10 MILES  |
| Total households          | 7,417     | 11,438    | 30,938    |
| # of persons per HH       | 2.3       | 2.3       | 2.3       |
| Average HH income         | \$64,737  | \$67,523  | \$67,086