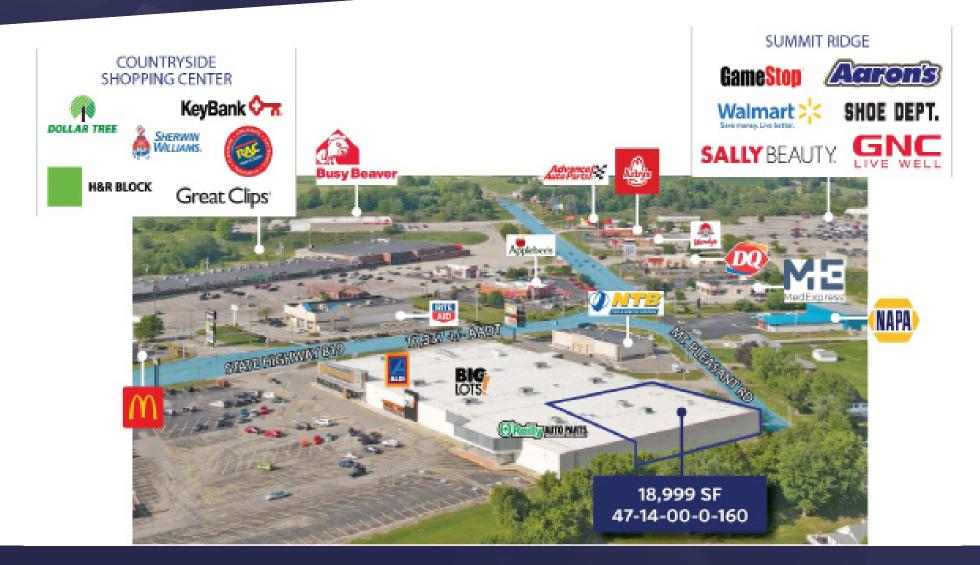

## 18,999 SF WAREHOUSE

100 Crossroads Plaza, Mount pleasant, PA 15666

### PROPERTY OVERVIEW





#### **OPPORTUNITY HIGHLIGHTS**

| \$/SF         | \$3.50 PSF     |
|---------------|----------------|
| Available SF  | 18,999 SF      |
| Building Size | 26,474 SF      |
| Year Built    | 1982 / 2019    |
| Lot Size      | 5.1 Acres      |
| Parcel ID     | 47-14-00-0-160 |

SVN | Three Rivers Commercial Advisors is pleased to present the opportunity to Lease up to 18,999 SF warehouse space situated within Crossroads Plaza in Mount Pleasant, PA along with Aldi's & Big Lots. In its current state, the suite offers a future tenant the chance to create a space that suits their specific needs or specifications, and has all utilities in-place. The property is located along State Highway 819 ne