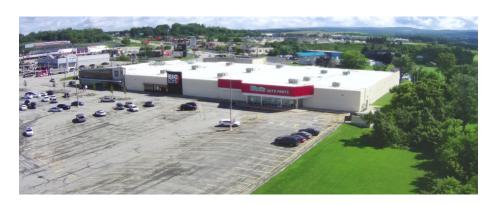

## 18,999 SF WAREHOUSE

100 Crossroads Plaza, Mount pleasant, PA 15666

### PROPERTY OVERVIEW





#### **OPPORTUNITY HIGHLIGHTS**

| \$/SF         | \$3.50 PSF     |
|---------------|----------------|
| Available SF  | 18,999 SF      |
| Building Size | 26,474 SF      |
| Year Built    | 1982 / 2019    |
| Lot Size      | 5.1 Acres      |
| Parcel ID     | 47-14-00-0-160 |

SVN | Three Rivers Commercial Advisors is pleased to present the opportunity to Lease up to 18,999 SF warehouse space situated within Crossroads Plaza in Mount Pleasant, PA along with Aldi's & Big Lots. In its current state, the suite offers a future tenant the chance to create a space that suits their specific needs or specifications, and has all utilities in-place. The property is located along State Highway 819 near the on/off ramp to Route 119. The site is equipped with a large pylon sign, creating excellent