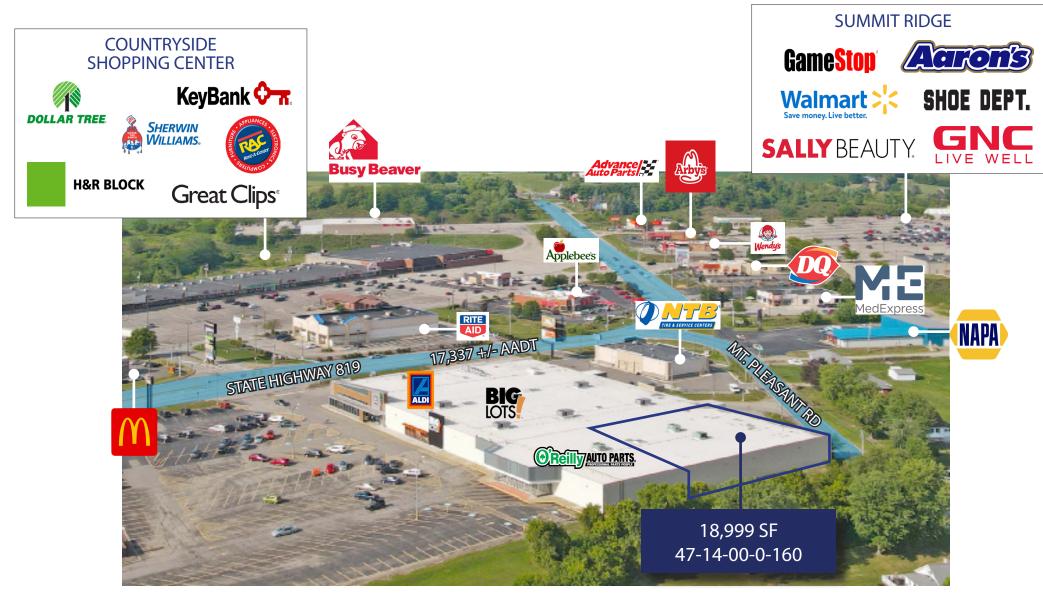

SVN | Three Rivers Commercial Advisors is pleased to present the opportunity to Lease up to 18,999 SF warehouse space situated within Crossroads Plaza in Mount Pleasant, PA along with Aldi's & Big Lots. In its current state, the suite offers a future tenant the chance to create a space that suits their specific needs or specifications, and has all utilities in-place. The property is located along State Highway 819 near the on/off ramp to Route 119. The site is equipped with a large pylon sign, creating excellent visibility along State Highway 819. State Highway 819 is the primary retail corridor serving the trade area, with other nearby national/credit tenants including Save-A-Lot, Goodwill, Tractor Supply Co., Planet Fitness, Rite Aid, Dollar General, and more. Additionally, the shopping center is within walking distance to the housing communities of Mount Pleasant Village (115 units) and Crossroads Village (34 units), providing a direct residential consumer base from which to draw. The 10-mile trade area is supported by a population of more than 75,600 residents and 28,500 employees with an average household income of \$68,169.