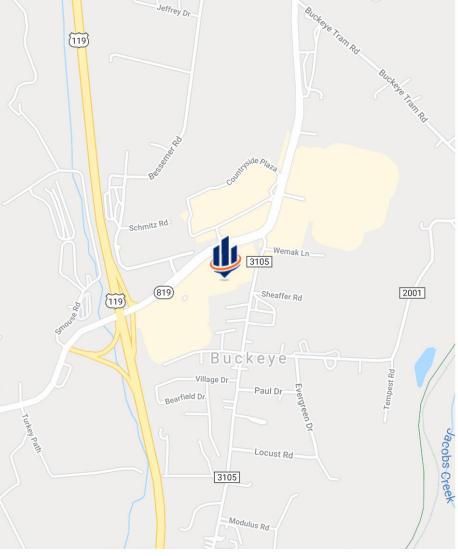

9. The site is equipped with a large pylon sign, creating excellent visibility along State Highway 819. State Highway 819 is the primary retail corridor serving the trade area, with other nearby national/credit tenants including Save-A-Lot, Goodwill, Tractor Supply Co., Planet Fitness, Rite Aid, Dollar General, and more. Additionally, the shopping center is within walking distance to the housing communities of Mount Pleasant Village (115 units) and Crossroads Village (34 units), providing a direct residential consumer base from which to draw. The 10-mile trade area is supported by a population of more than 75,600 residents and 28,500 employees with an average household income of \$68,169.

## **ADDITIONAL PHOTOS**







#### FLOOR



## PROPOSED GARAGE & MAN DOOR





## LOCATION MAPS





# PARCEL MAP



## LOCATION OVERVIEW



## PROPERTY **DEMOGRAPHICS**



| POPULATION                | 3 MILE    | 5 MILES   | 10 MILES  |
|---------------------------|-----------|-----------|-----------|
| 2020 Total population     | 17,125    | 26,748    | 73,785    |
| 2025 Projected population | 16,910    | 26,380    | 71,958    |
| Average age               | 46.1      | 45.5      | 43.7      |
| Median home value         | \$117,841 | \$126,920 | \$133,942 |
|                           |           |           |           |
| HOUSEHOLDS & INCOME       | 3 MILE    | 5 MILES   | 10 MILES  |
| Total households          | 7,417     | 11,438    | 30,938    |
| # of persons per HH       | 2.3       | 2.3       | 2.3       |
| Average HH income         | \$64,737  | \$67,523  | \$67,086  |