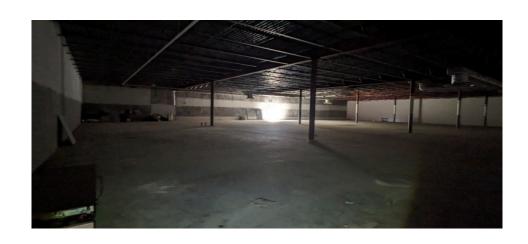

roperty is located along State Highway 819 near the on/off ramp to Route 119. The site is equipped with a large pylon sign, creating excellent visibility along State Highway 819. State Highway 819 is the primary retail corridor serving the trade area, with other nearby national/credit tenants including Save-A-Lot, Goodwill, Tractor Supply Co., Planet Fitness, Rite Aid, Dollar General, and more. Additionally, the shopping center is within walking distance to the housing communities of Mount Pleasant Village (115 units) and Crossroads Village (34 units), providing a direct residential consumer base from which to draw. The 10-mile trade area is supported by a population of more than 75,600 residents and 28,500 employees with an average household income of \$68,169.

## **ADDITIONAL PHOTOS**







#### FLOOR



## PROPOSED GARAGE & MAN DOOR





## LOCATION MAPS





# PARCEL MAP



## LOCATION OVERVIEW



## PROPERTY **DEMOGRAPHICS**



| POPULATION                | 3 MILE    | 5 MILES   | 10 MILES  |
|---------------------------|-----------|-----------|-----------|
| 2020 Total population     | 17,125    | 26,748    | 73,785    |
| 2025 Projected population | 16,910    | 26,380    | 71,958    |
| Average age               | 46.1      | 45.5      | 43.7      |
| Median home value         | \$117,841 | \$126,920 | \$133,942 |
|                           |           |           |           |
| HOUSEHOLDS & INCOME       | 3 MILE    | 5 MILES   | 10 MILES  |
| Total households          | 7,417     | 11,438    | 30,938    |
| # of persons per HH       | 2.3       | 2.3       | 2.3