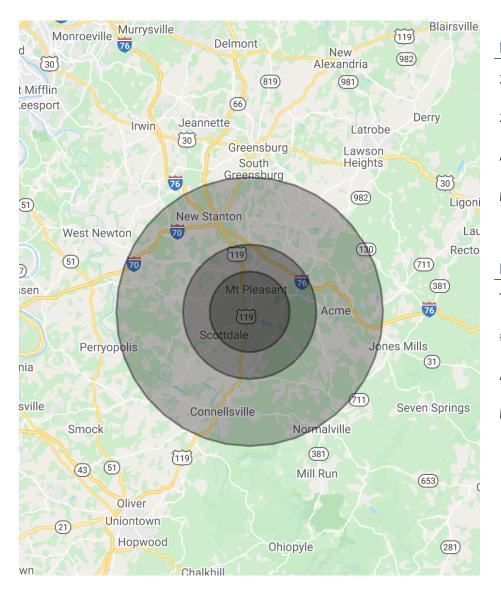

## LOCATION MAPS

## LOCATION OVERVIEW

## PROPERTY **DEMOGRAPHICS**

| POPULATION                | 3 MILE    | 5 MILES   | 10 MILES  |
|---------------------------|-----------|-----------|-----------|
| 2020 Total population     | 17,125    | 26,748    | 73,785    |
| 2025 Projected population | 16,910    | 26,380    | 71,958    |
| Average age               | 46.1      | 45.5      | 43.7      |
| Median home value         | \$117,841 | \$126,920 | \$133,942 |
|                           |           |           |           |
| HOUSEHOLDS & INCOME       | 3 MILE    | 5 MILES   | 10 MILES  |
| Total households          | 7,417     | 11,438    | 30,938    |
| # of persons per HH       | 2.3       | 2.3       | 2.3       |
| Average HH income         | \$64,737  | \$67,523  | \$67,086  |
| Median HH income          | \$51,829  | \$54,985  | \$55,184  |