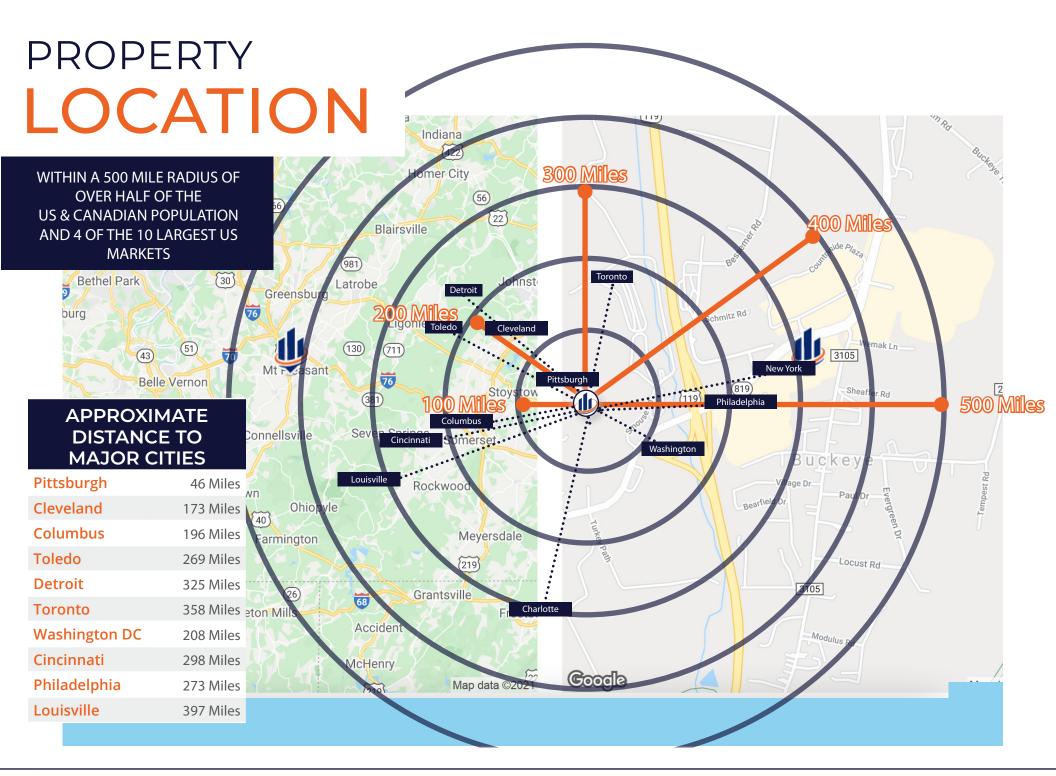

n/off ramp to Route 119. The site is equipped with a large pylon sign, creating excellent visibility along State Highway 819. State Highway 819 is the primary retail corridor serving the trade area, with other nearby national/credit tenants including Save-A-Lot, Goodwill, Tractor Supply Co., Planet Fitness, Rite Aid, Dollar General, and more. Additionally, the shopping center is within walking distance to the housing communities of Mount Pleasant Village (115 units) and Crossroads Village (34 units), providing a direct residential consumer base from which to draw. The 10-mile trade area is supported by a population of more than 75,600 residents and 28,500 employees with an average household income of \$68,169.

## **ADDITIONAL PHOTOS**







#### FLOOR



## PROPOSED GARAGE & MAN DOOR





## LOCATION MAPS





# PARCEL MAP



## LOCATION OVERVIEW



## PROPERTY **DEMOGRAPHICS**



| POPULATION                | 3 MILE    | 5 MILES   | 10 MILES  |
|---------------------------|-----------|-----------|-----------|
| 2020 Total population     | 17,125    | 26,748    | 73,785    |
| 2025 Projected population | 16,910    | 26,380    | 71,958    |
| Average age               | 46.1      | 45.5      | 43.7      |
| Median home value         | \$117,841 | \$126,920 | \$133,942 |
|                           |           |           |           |
| HOUSEHOLDS & INCOME       | 3 MILE    | 5 MILES   | 10 MILES  |
| Total households          | 7,417     | 11,438    | 30,938    |
| # of persons per HH       | 2.3       | 2.3       | 2.3       |
| Average HH income         | \$64,737  | \$