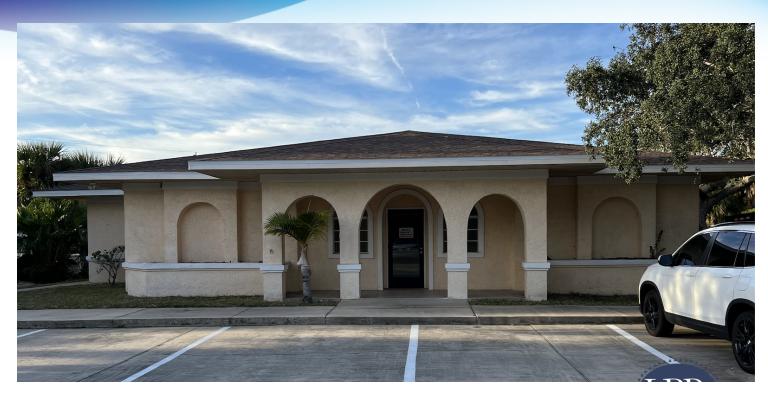

## **EXECUTIVE SUMMARY**

• 1428 Valentine St Melbourne, FL 32901

| OFFERING SUMMARY |              | PROPERTY OVERVIEW                                                                                                                                                     |  |  |
|------------------|--------------|-----------------------------------------------------------------------------------------------------------------------------------------------------------------------|--|--|
| Available SF:    | Fully Leased | Prime medical office space available in Melbourne, FL!                                                                                                                |  |  |
| Lease Rate:      | Negotiable   | This 2,426 sq ft single-tenant building, strategically positioned across from Holmes Regional Medical Center, offers a turnkey solution for healthcare professionals. |  |  |
| Lot Size:        | 0.36 Acres   | The property boasts a new roof, fresh vinyl flooring, and features six exam rooms, nurse's station, three restrooms, and ample parking for patients, and staff.       |  |  |
| Year Built:      | 1987         | Don't miss this opportunity to establish or expand your healthcare services business in a thriving medical hub.                                                       |  |  |
|                  |              | LOCATION OVERVIEW                                                                                                                                                     |  |  |
| Building Size:   | 2,426 SF     | Across from Holmes Regional Medical Center. Off of Hibiscus Blvd.                                                                                                     |  |  |
| Zoning:          | CI           |                                                                                                                                                                       |  |  |