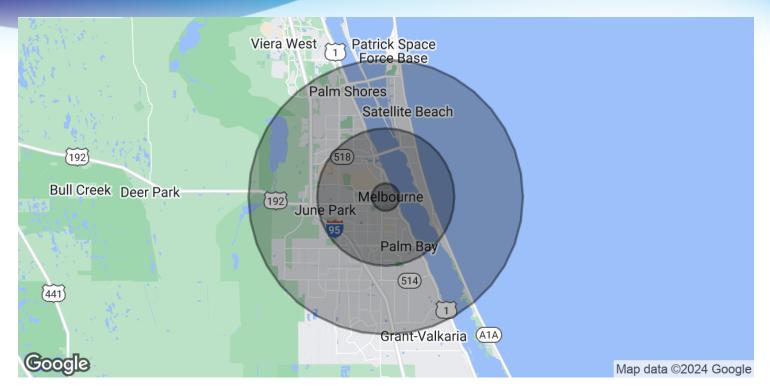

### **DEMOGRAPHICS MAP & REPORT**

• 1428 Valentine St Melbourne, FL 32901

| POPULATION                           | I MILE    | 5 MILES   | IO MILES  |
|--------------------------------------|-----------|-----------|-----------|
| Total Population                     | 4,283     | 131,080   | 283,344   |
| Average Age                          | 42.3      | 43.9      | 45.1      |
| Average Age (Male)                   | 38.8      | 41.8      | 42.9      |
| Average Age (Female)                 | 46.0      | 46.2      | 46.6      |
|                                      |           |           |           |
| HOUSEHOLDS & INCOME                  | I MILE    | 5 MILES   | 10 MILES  |
| Total Households                     | 2,348     | 61,681    | 124,261   |
| # of Persons per HH                  | 1.8       | 2.1       | 2.3       |
| Average HH Income                    | \$42,127  | \$64,108  | \$70,064  |
| Average House Value                  | \$188,193 | \$211,204 | \$225,112 |
| 2020 American Community Survey (ACS) |           |           |           |