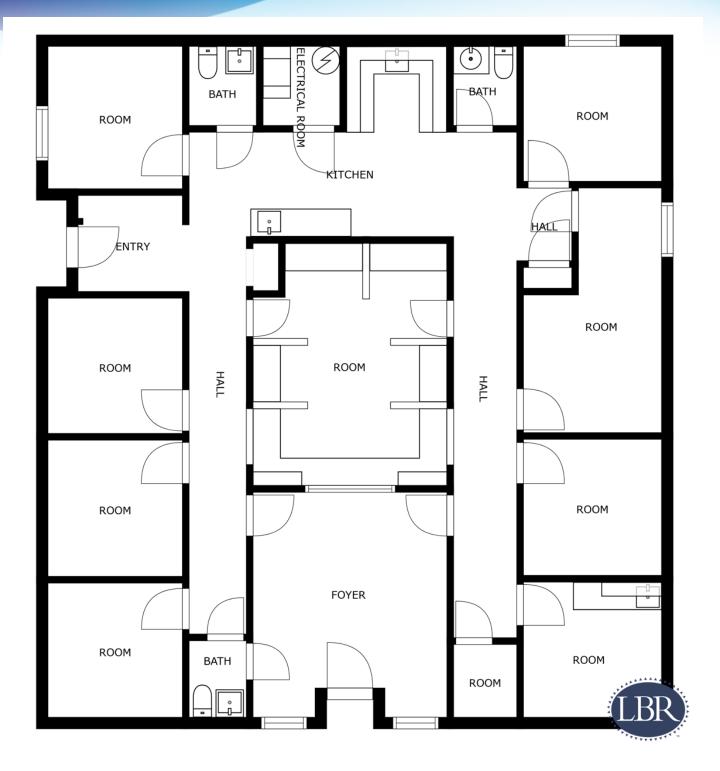

|                                                                                                                                                                       |  |  |

### ROB BECKNER, SIOR CHARLES DUVALL

Principal 321.722.0707 XII rob@teamlbr.com Office Sales & Leasing 321.722.0707 X19 charles@teamlbr.com Lightle Beckner Robison, Inc. 321.722.0707 • teamlbr.com 70 W. Hibiscus Blvd., Melbourne, FL 32901

# **ADDITIONAL PHOTOS**

• 1428 Valentine St Melbourne, FL 32901







#### ROB BECKNER, SIOR

Principal 321.722.0707 XII rob@teamIbr.com CHARLES DUVALL Office Sales & Leasing 321.722.0707 X19

charles@teamlbr.com

Lightle Beckner Robison, Inc. 321.722.0707 • teamlbr.com 70 W. Hibiscus Blvd., Melbourne, FL 32901

## FLOOR PLANS

• 1428 Valentine St Melbourne, FL 32901



#### ROB BECKNER, SIOR CHARLES DUVALL

Principal 321.722.0707 XII rob@teamlbr.com Office Sales & Leasing 321.722.0707 X19 charles@teamlbr.com Lightle Beckner Robison, Inc. 321.722.0707 • teamlbr.com 70 W. Hibiscus Blvd., Melbourne, FL 32901

### LOCATION MAP

• 1428 Valentine St Melbourne, FL 32901



#### ROB BECKNER, SIOR CHARLES DUVALL

Principal 321.722.0707 XII rob@teamlbr.com Office Sales & Leasing 321.722.0707 X19 charles@teamlbr.com Lightle Beckner Robison, Inc. 321.722.0707 • teamlbr.com 70 W. Hibiscus Blvd., Melbourne, FL 32901

### **DEMOGRAPHICS MAP & REPORT**

• 1428 Valentine St Melbourne, FL 32901



| POPULATION                           | I MILE    | 5 MILES   | IO MILES  |
|--------------------------------------|-----------|-----------|-----------|
| Total Population