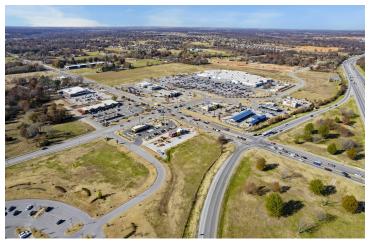

### PROPERTY DESCRIPTION

Build to suit opportunity with major road frontage! Located right off I-49, the major interstate system that runs through NWA. Located near the Walmart Supercenter that is considered as one of Walmart's "Test Stores" and is one of the busiest Walmarts in the area. +/- 15,000 VPD making this the ideal site for anyone looking for high-visibility and solid local demographics. Absolute Net Lease, listing price PSF is a general estimate, overall rent is fully contingent upon cost of construction, tenant credibility, and overall lease term. Site is +/- 0.95 Acres, providing room for up to +/-6,500 SF of retail or office building.

### **PROPERTY HIGHLIGHTS**

- · Build To Suit
- · Right Off I-49
- 15,000 VPD
- +/- 1 Acre
- · Can Fit At Least A 6,500SF Building
- · Utilities on Site