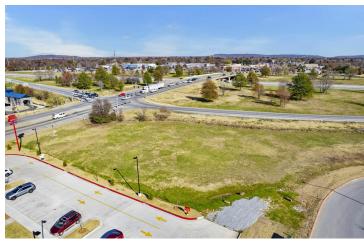

### PROPERTY DESCRIPTION

Build to suit opportunity with major road frontage! Located right off I-49, the major interstate system that runs through NWA. Located near the Walmart Supercenter that is considered as one of Walmart's "Test Stores" and is one of the busiest Walmarts in the area. +/- 15,000 VPD making this the ideal site for anyone looking for high-visibility and solid local demographics. Absolute Net Lease, listing price PSF is a general estimate, overall rent is fully contingent upon cost of construction, tenant credibility, and overall lease term. Site is +/- 0.95 Acres, providing room for up to +/-6,500 SF of retail or office building.

### **PROPERTY HIGHLIGHTS**

- · Build To Suit
- · Right Off I-49
- 15,000 VPD
- +/- 1 Acre
- · Can Fit At Least A 6,500SF Building
- · Utilities on Site