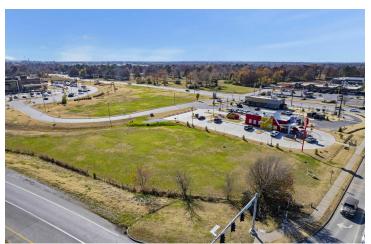

### PROPERTY DESCRIPTION

Build to suit opportunity with major road frontage! Located right off I-49, the major interstate system that runs through NWA. Located near the Walmart Supercenter that is considered as one of Walmart's "Test Stores" and is one of the busiest Walmarts in the area. +/- 15,000 VPD making this the ideal site for anyone looking for high-visibility and solid local demographics. Absolute Net Lease, listing price PSF is a general estimate, overall rent is fully contingent upon cost of construction, tenant credibility, and overall lease term. Site is +/- 0.95 Acres, providing room for up to +/-6,500 SF of retail or office building.

### **PROPERTY HIGHLIGHTS**

- · Build To Suit
- · Right Off I-49
- 15,000 VPD
- +/- 1 Acre
- · Can Fit At Least A 6,500SF Building
- · Utilities on Site