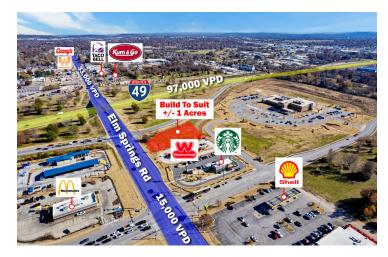

## **BUILD TO SUIT OPPORTUNITY RIGHT OFF I-49**

# ELM SPRINGS RD

Springdale, AR 72762

### PROPERTY DESCRIPTION

Build to suit opportunity with major road frontage! Located right off I-49, the major interstate system that runs through NWA. Located near the Walmart Supercenter that is considered as one of Walmart's "Test Stores" and is one of the busiest Walmarts in the area. +/- 15,000 VPD making this the ideal site for anyone looking for high-visibility and solid local demographics. Absolute Net Lease, listing price PSF is a general estimate, overall rent is fully contingent upon cost of construction, tenant credibility, and overall lease term. Site is +/- 0.95 Acres, providing room for up to +/-6,500 SF of retail or office building.

### **PROPERTY HIGHLIGHTS**

- · Build To Suit
- · Right Off I-49
- 15,000 VPD
- +/- 1 Acre
- · Can Fit At Least A 6,500SF Building
- · Utilities on Site