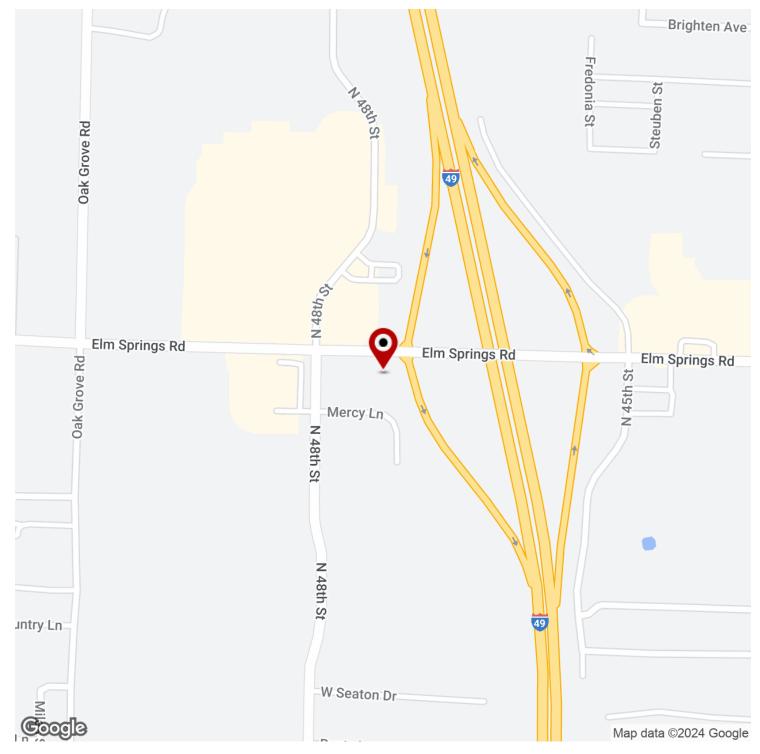

# ELM SPRINGS RD

Springdale, AR 72762

### PROPERTY DESCRIPTION

Build to suit opportunity with major road frontage! Located right off I-49, the major interstate system that runs through NWA. Located near the Walmart Supercenter that is considered as one of Walmart's "Test Stores" and is one of the busiest Walmarts in the area. +/- 15,000 VPD making this the ideal site for anyone looking for high-visibility and solid local demographics. Absolute Net Lease, listing price PSF is a general estimate, overall rent is fully contingent upon cost of construction, tenant credibility, and overall lease term. Site is +/- 0.95 Acres, providing room for up to +/-6,500 SF of retail or office building.

# ELM SPRINGS RD

Springdale, AR 72762

We obtained the information above from sources we believe to be reliable. However, we have not verified its accuracy and make no guarantee, warranty or representation about it. It is submitted subject to the possibility of errors, omissions, change of price, rental or other conditions, prior sale, lease or financing, or withdrawal without notice. We include projections, opinions, assumptions or estimates for example only, and they may not represent current or future performance of the property's ou and your tax and legal advisors should conduct your own investigation of the property and transaction.

# ELM SPRINGS RD

Springdale, AR 72762

We obtained the information above from sources we believe to be reliable. However, we have not verified its accuracy and make no guarantee, warranty or representation about it. It is submitted subject to the possibility of errors, omissions, change of price, rental or other conditions, prior sale, lease or financing, or withdraway without notice. We include projections, opinions, assumptions or estimates for example only, and they may not represent current or future performance of the property's ou and your tax and legal advisors should conduct your own investigation of the property and transaction.