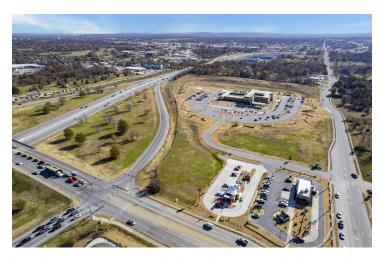

### PROPERTY DESCRIPTION

Build to suit opportunity with major road frontage! Located right off I-49, the major interstate system that runs through NWA. Located near the Walmart Supercenter that is considered as one of Walmart's "Test Stores" and is one of the busiest Walmarts in the area. +/- 15,000 VPD making this the ideal site for anyone looking for high-visibility and solid local demographics. Absolute Net Lease, listing price PSF is a general estimate, overall rent is fully contingent upon cost of construction, tenant credibility, and overall lease term. Site is +/- 0.95 Acres, providing room for up to +/-6,500 SF of retail or office building.

### **PROPERTY HIGHLIGHTS**

- · Build To Suit
- · Right Off I-49
- 15,000 VPD
- +/- 1 Acre
- · Can Fit At Least A 6,500SF Building
- · Utilities on Site