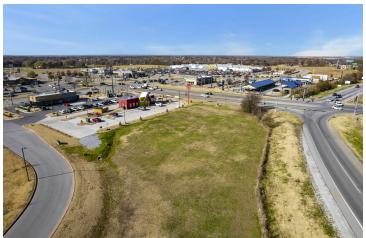

### PROPERTY DESCRIPTION

Build to suit opportunity with major road frontage! Located right off I-49, the major interstate system that runs through NWA. Located near the Walmart Supercenter that is considered as one of Walmart's "Test Stores" and is one of the busiest Walmarts in the area. +/- 15,000 VPD making this the ideal site for anyone looking for high-visibility and solid local demographics. Absolute Net Lease, listing price PSF is a general estimate, overall rent is fully contingent upon cost of construction, tenant credibility, and overall lease term. Site is +/- 0.95 Acres, providing room for up to +/-6,500 SF of retail or office building.

### **PROPERTY HIGHLIGHTS**

- · Build To Suit
- · Right Off I-49
- 15,000 VPD
- +/- 1 Acre
- · Can Fit At Least A 6,500SF Building
- · Utilities on Site