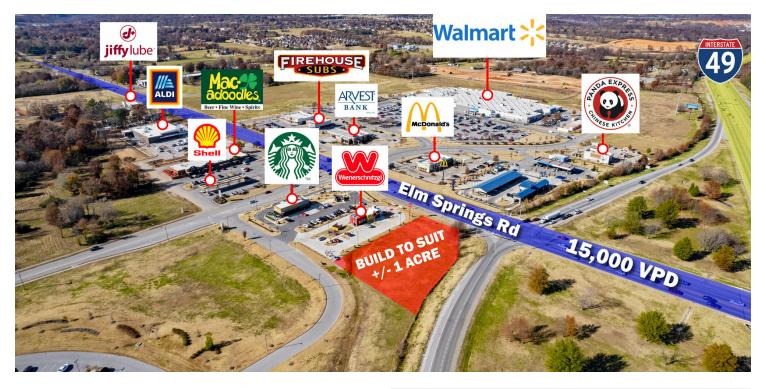

## **BUILD TO SUIT OPPORTUNITY RIGHT OFF I-49**

# ELM SPRINGS RD

Springdale, AR 72762

### PROPERTY DESCRIPTION

Build to suit opportunity with major road frontage! Located right off I-49, the major interstate system that runs through NWA. Located near the Walmart Supercenter that is considered as one of Walmart's "Test Stores" and is one of the busiest Walmarts in the area. +/- 15,000 VPD making this the ideal site for anyone looking for high-visibility and solid local demographics. Absolute Net Lease, listing price PSF is a general estimate, overall rent is fully contingent upon cost of construction, tenant credibility, and overall lease term. Site is +/- 0.95 Acres, providing room for up to +/-6,500 SF of retail or office building.

### **PROPERTY HIGHLIGHTS**

- · Build To Suit
- · Right Off I-49
- 15,000 VPD
- +/- 1 Acre
- · Can Fit At Least A 6,500SF Building
- · Utilities on Site