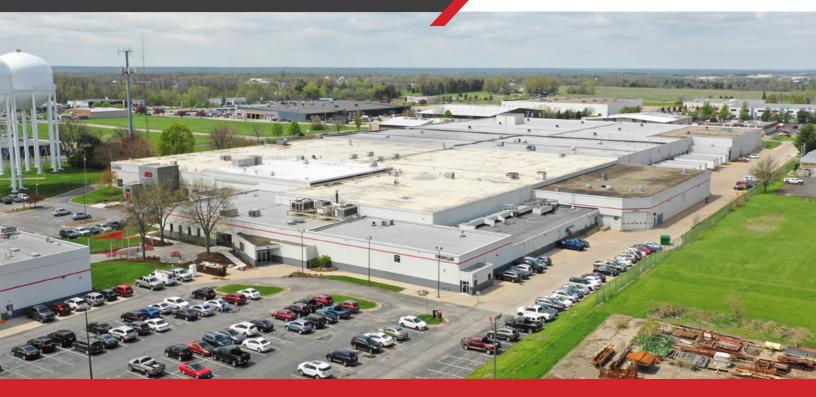

# **FOR LEASE:**

54,219 - 257,336 SF INDUSTRIAL/WAREHOUSE \$4.50 PSF - NNN

#### PROPERTY FEATURES

- 54,219 SF up to 257,336 SF of warehouse space available for lease in North Peoria. Additional office space available if needed.
- Space can be divided to offer a variety of size combinations for the warehouse sections (see chart for details).
- Advanced Technology Services (ATS)
  occupies around 114,000 SF on the Eastern
  portion of the property.
- Available space includes 22'-24' foot ceilings, 16 private docks doors, 1 shared dock and 4 overhead drive in doors.
- 3 phase / 2,000 Amps, fully sprinkled and concrete floors with 8'-10' inch thickness.
- Spaces include two (2) 1-ton cranes, two (2) 2-ton cranes and one (1) 500 lb crane.
- LED censored controlled lights installed throughout.
- Property is approximately 1.5 miles from the Route 6 interchange which connects to Interstate-74.

## PROPERTY **DETAILS**

| PROPERTY TYPE      | Industrial                    |
|--------------------|-------------------------------|
| BUILDING SIZE      | 418,147 SF                    |
| SPACE<br>AVAILABLE | 54,219 SF UP TO<br>257,336 SF |
| LAND SIZE          | 17.06 AC                      |
| YEAR BUILT         | 1959/1982/1992                |
| ZONING             | I-1                           |
| CLEAR HEIGHT       | 22-24 FT                      |
| HIGH DOCK<br>DOORS | 16                            |
| DRIVE-IN DOORS     | 4                             |
| PARKING            | ABUNDANT PARKING ONSITE       |
| LEASE RATE         | \$4.50 PSF                    |
| LEASE TYPE         | NNN - EST. @ \$1.70 PSF       |
|                    |                               |