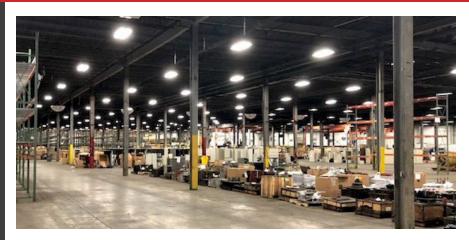

#### PROPERTY FEATURES

- 54,219 SF up to 257,336 SF of warehouse space available for lease in North Peoria. Additional office space available if needed.
- Space can be divided to offer a variety of size combinations for the warehouse sections (see chart for details).
- Advanced Technology Services (ATS)
  occupies around 114,000 SF on the Eastern
  portion of the property.
- Available space includes 22'-24' foot ceilings, 16 private docks doors, 1 shared dock and 4 overhead drive in doors.
- 3 phase / 2,000 Amps, fully sprinkled and concrete floors with 8'-10' inch thickness.
- Spaces include two (2) 1-ton cranes, two (2) 2-ton cranes and one (1) 500 lb crane.
- LED censored controlled lights installed throughout.
- Property is approximately 1.5 miles from the Route 6 interchange which connects to Interstate-74.