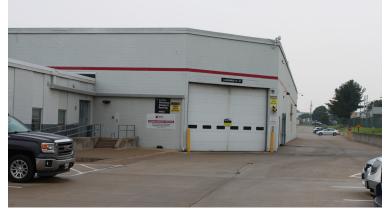

#### PROPERTY FEATURES

- 54,219 SF up to 257,336 SF of warehouse space available for lease in North Peoria. Additional office space available if needed.
- Space can be divided to offer a variety of size combinations for the warehouse sections (see chart for details).
- Advanced Technology Services (ATS)
  occupies around 114,000 SF on the Eastern
  portion of the property.
- Available space includes 22'-24' foot ceilings, 16 private docks doors, 1 shared dock and 4 overhead drive in doors.
- 3 phase / 2,000 Amps, fully sprinkled and concrete floors with 8'-10' inch thickness.
- Spaces include two (2) 1-ton cranes, two (2) 2-ton cranes and one (1) 500 lb crane.
- LED censored controlled lights installed throughout.
- Property is approximately 1.5 miles from the Route 6 interchange which connects to Interstate-74.