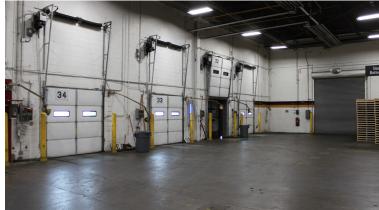

#### PROPERTY FEATURES

- 54,219 SF up to 257,336 SF of warehouse space available for lease in North Peoria. Additional office space available if needed.
- Space can be divided to offer a variety of size combinations for the warehouse sections (see chart for details).
- Advanced Technology Services (ATS)
  occupies around 114,000 SF on the Eastern
  portion of the property.
- Available space includes 22'-24' foot ceilings, 16 private docks doors, 1 shared dock and 4 overhead drive in doors.
- 3 phase / 2,000 Amps, fully sprinkled and concrete floors with 8'-10' inch thickness.
- Spaces include two (2) 1-ton cranes, two (2) 2-ton cranes and one (1) 500 lb crane.
- LED censored controlled lights installed throughout.
- Property is approximately 1.5 miles from the Route 6 interchange which connects to Interstate-74.