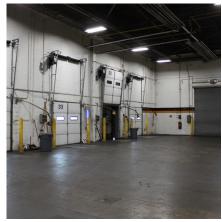

#### PROPERTY FEATURES

- 54,219 SF up to 257,336 SF of warehouse space available for lease in North Peoria. Additional office space available if needed.
- Space can be divided to offer a variety of size combinations for the warehouse sections (see chart for details).
- Advanced Technology Services (ATS)
  occupies around 114,000 SF on the Eastern
  portion of the property.
- Available space includes 22'-24' foot ceilings, 16 private docks doors, 1 shared dock and 4 overhead drive in doors.
- 3 phase / 2,000 Amps, fully sprinkled and concrete floors with 8'-10' inch thickness.
- Spaces include two (2) 1-ton cranes, two (2) 2-ton cranes and one (1) 500 lb crane.
- LED censored controlled lights installed throughout.
- Property is approximately 1.5 miles from the Route 6 interchange which connects to Interstate-74.