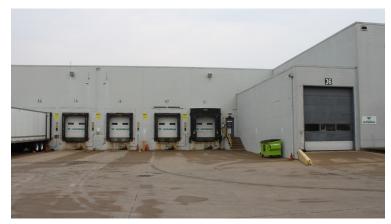

#### PROPERTY FEATURES

- 54,219 SF up to 257,336 SF of warehouse space available for lease in North Peoria. Additional office space available if needed.
- Space can be divided to offer a variety of size combinations for the warehouse sections (see chart for details).
- Advanced Technology Services (ATS)
  occupies around 114,000 SF on the Eastern
  portion of the property.
- Available space includes 22'-24' foot ceilings, 16 private docks doors, 1 shared dock and 4 overhead drive in doors.
- 3 phase / 2,000 Amps, fully sprinkled and concrete floors with 8'-10' inch thickness.
- Spaces include two (2) 1-ton cranes, two (2) 2-ton cranes and one (1) 500 lb crane.
- LED censored controlled lights installed throughout.
- Property is approximately 1.5 miles from the Route 6 interchange which connects to Interstate-74.