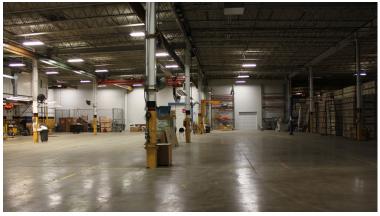

#### PROPERTY FEATURES

- 54,219 SF up to 257,336 SF of warehouse space available for lease in North Peoria. Additional office space available if needed.
- Space can be divided to offer a variety of size combinations for the warehouse sections (see chart for details).
- Advanced Technology Services (ATS)
  occupies around 114,000 SF on the Eastern
  portion of the property.
- Available space includes 22'-24' foot ceilings, 16 private docks doors, 1 shared dock and 4 overhead drive in doors.
- 3 phase / 2,000 Amps, fully sprinkled and concrete floors with 8'-10' inch thickness.
- Spaces include two (2) 1-ton cranes, two (2) 2-ton cranes and one (1) 500 lb crane.
- LED censored controlled lights installed throughout.
- Property is approximately 1.5 miles from the Route 6 interchange which connects to Interstate-74.