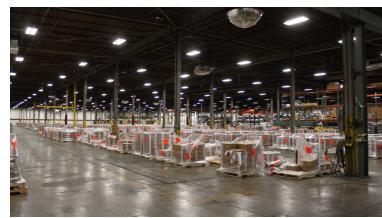

#### PROPERTY FEATURES

- 54,219 SF up to 257,336 SF of warehouse space available for lease in North Peoria. Additional office space available if needed.
- Space can be divided to offer a variety of size combinations for the warehouse sections (see chart for details).
- Advanced Technology Services (ATS)
  occupies around 114,000 SF on the Eastern
  portion of the property.
- Available space includes 22'-24' foot ceilings, 16 private docks doors, 1 shared dock and 4 overhead drive in doors.
- 3 phase / 2,000 Amps, fully sprinkled and concrete floors with 8'-10' inch thickness.
- Spaces include two (2) 1-ton cranes, two (2) 2-ton cranes and one (1) 500 lb crane.
- LED censored controlled lights installed throughout.
- Property is approximately 1.5 miles from the Route 6 interchange which connects to Interstate-74.