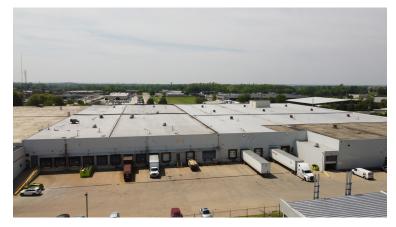

#### PROPERTY FEATURES

- 54,219 SF up to 257,336 SF of warehouse space available for lease in North Peoria. Additional office space available if needed.
- Space can be divided to offer a variety of size combinations for the warehouse sections (see chart for details).
- Advanced Technology Services (ATS)
  occupies around 114,000 SF on the Eastern
  portion of the property.
- Available space includes 22'-24' foot ceilings, 16 private docks doors, 1 shared dock and 4 overhead drive in doors.
- 3 phase / 2,000 Amps, fully sprinkled and concrete floors with 8'-10' inch thickness.
- Spaces include two (2) 1-ton cranes, two (2) 2-ton cranes and one (1) 500 lb crane.
- LED censored controlled lights installed throughout.
- Property is approximately 1.5 miles from the Route 6 interchange which connects to Interstate-74.

## PROPERTY **DETAILS**

| PROPERTY TYPE      | Industrial                    |
|--------------------|-------------------------------|
| BUILDING SIZE      | 418,147 SF                    |
| SPACE<br>AVAILABLE | 54,219 SF UP TO<br>257,336 SF |
| LAND SIZE          | 17.06 AC                      |
| YEAR BUILT         | 1959/1982/1992                |
| ZONING             | I-1                           |
| CLEAR HEIGHT       | 22-24 FT                      |
| HIGH DOCK<br>DOORS | 16                            |
| DRIVE-IN DOORS     | 4                             |
| PARKING            | ABUNDANT PARKING ONSITE       |
| LEASE RATE         | \$4.50 PSF                    |
| LEASE TYPE         | NNN - EST. @ \$1.70 PSF       |
|                    |                               |