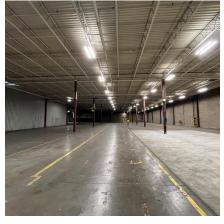

#### PROPERTY FEATURES

- 54,219 SF up to 257,336 SF of warehouse space available for lease in North Peoria. Additional office space available if needed.
- Space can be divided to offer a variety of size combinations for the warehouse sections (see chart for details).
- Advanced Technology Services (ATS)
  occupies around 114,000 SF on the Eastern
  portion of the property.
- Available space includes 22'-24' foot ceilings, 16 private docks doors, 1 shared dock and 4 overhead drive in doors.
- 3 phase / 2,000 Amps, fully sprinkled and concrete floors with 8'-10' inch thickness.
- Spaces include two (2) 1-ton cranes, two (2) 2-ton cranes and one (1) 500 lb crane.
- LED censored controlled lights installed throughout.
- Property is approximately 1.5 miles from the Route 6 interchange which connects to Interstate-74.