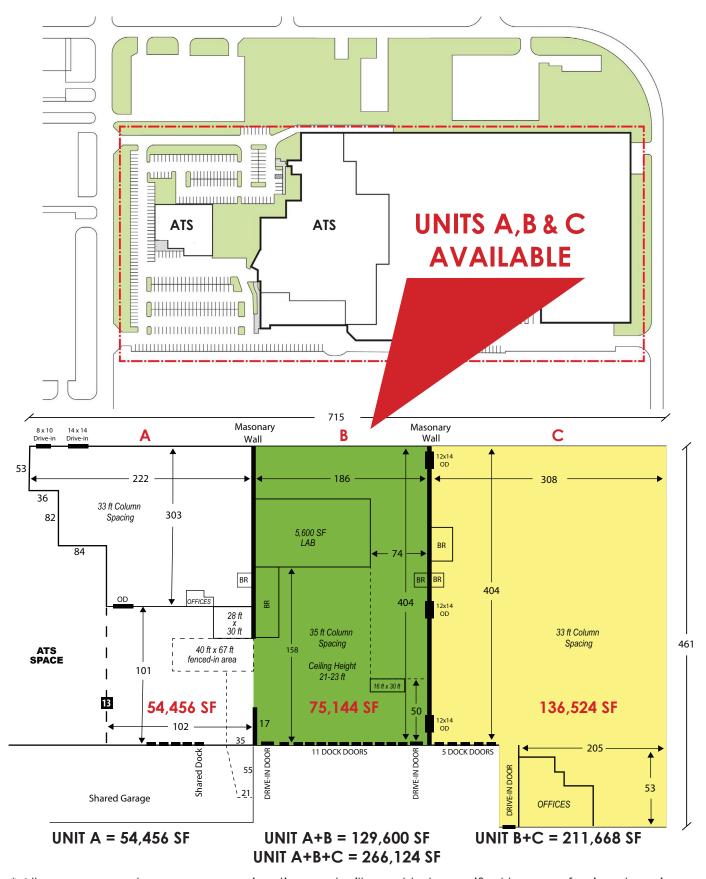

# **FOR LEASE:**

54,219 - 257,336 SF INDUSTRIAL/WAREHOUSE \$4.50 PSF - NNN

#### PROPERTY FEATURES

- 54,219 SF up to 257,336 SF of warehouse space available for lease in North Peoria. Additional office space available if needed.
- Space can be divided to offer a variety of size combinations for the warehouse sections (see chart for details).
- Advanced Technology Services (ATS)
  occupies around 114,000 SF on the Eastern
  portion of the property.
- Available space includes 22'-24' foot ceilings, 16 private docks doors, 1 shared dock and 4 overhead drive in doors.
- 3 phase / 2,000 Amps, fully sprinkled and concrete floors with 8'-10' inch thickness.
- Spaces include two (2) 1-ton cranes, two (2) 2-ton cranes and one (1) 500 lb crane.
- LED censored controlled lights installed throughout.
- Property is approximately 1.5 miles from the Route 6 interchange which connects to Interstate-74.

<sup>\*</sup> All measurements are an approximation and will need to be verified by a professional engineer.

## PROPERTY **DETAILS**

| PROPERTY TYPE      | Industrial                    |
|--------------------|-------------------------------|
| BUILDING SIZE      | 418,147 SF                    |
| SPACE<br>AVAILABLE | 54,219 SF UP TO<br>257,336 SF |
| LAND SIZE          | 17.06 AC                      |
| YEAR BUILT         | 1959/1982/1992                |
| ZONING             | I-1                           |
| CLEAR HEIGHT       | 22-24 FT                      |
| HIGH DOCK<br>DOORS | 16                            |
| DRIVE-IN DOORS     | 4                             |
| PARKING            | ABUNDANT PARKING ONSITE       |
| LEASE RATE         | \$4.50 PSF                    |
| LEASE TYPE         | NNN - EST. @ \$1.70 PSF       |
|                    |                               |