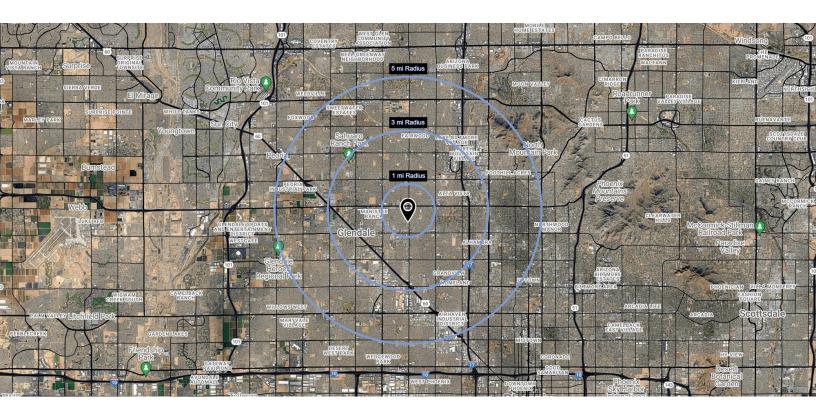

# ±1.92-acre parcel for sale in Glendale

- Seller is willing to subdivide the land
- Zoned C-1
- Located less than 3-miles from I-17 Freeway
- Densely populated area with over 515,000 people within a 5-mile radius
- Excellent traffic count at intersection with over 37,000 cars per day
- The average income within a 1-mile radius is over \$91,000
- Frontage on 43rd Avenue

#### Traffic counts

| N 43rd Avenue   | ±37,192 cpd |
|-----------------|-------------|
| Northern Avenue | ±35,762 cpd |
|                 |             |

| Demographics       | 1-mile   | 3-miles  | 5-miles  |
|--------------------|----------|----------|----------|
| Population         | 22,416   | 196,727- | 515,156  |
| Median age         | 35.5     | 33.4     | 33.5     |
| Daytime employment | 2,626    | 47,971   | 124,301  |
| Avg. HH income     | \$91,790 | \$77,418 | \$87,008 |
| HH units           | 8,759    | 75,408   | 192,108  |