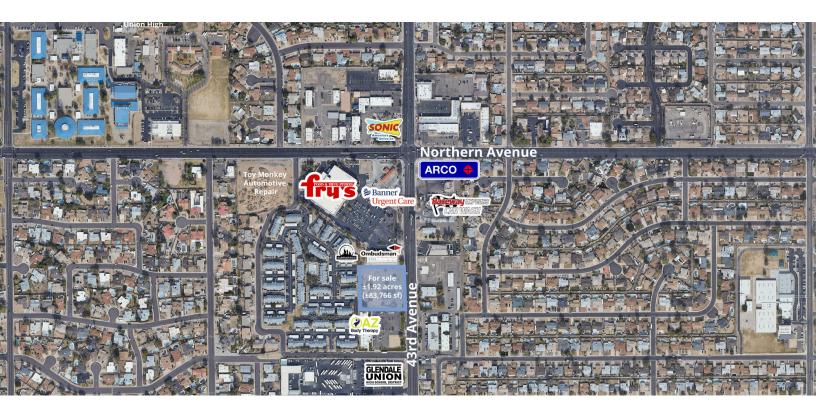

## For sale

43rd Ave Land S/SWC 43rd Ave & Northern Ave Glendale, AZ 85301

# ±1.92-acre parcel for sale in Glendale

- Seller is willing to subdivide the land
- Zoned C-1
- Located less than 3-miles from I-17 Freeway
- Densely populated area with over 515,000 people within a 5-mile radius
- Excellent traffic count at intersection with over 37,000 cars per day
- The average income within a 1-mile radius is over \$91,000
- Frontage on 43rd Avenue

### S/SWC 43rd Ave & Northern Ave

#### **Offering Summary**

| Sale price | \$1,795,000              |
|------------|--------------------------|
| Lot size   | ±1.92 acres (±83,766 sf) |
| Zoning     | C-1                      |
| APN        | 147-01-001P              |