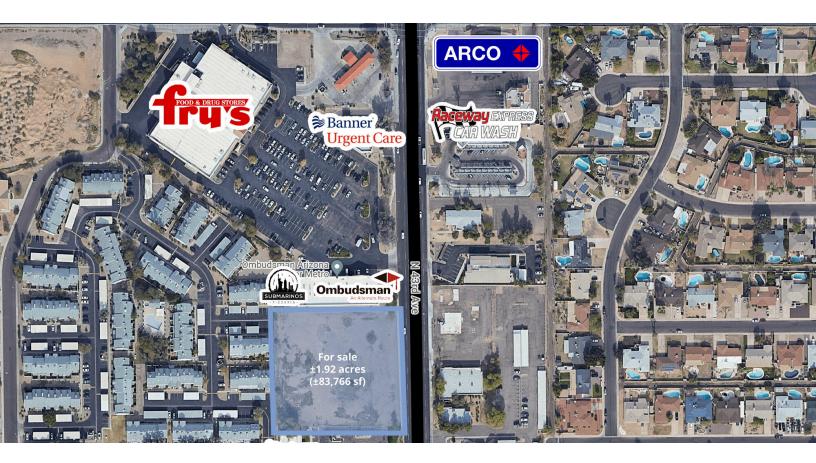

## For sale

43rd Ave Land S/SWC 43rd Ave & Northern Ave Glendale, AZ 85301

# ±1.92-acre parcel for sale in Glendale

- Seller is willing to subdivide the land
- Zoned C-1
- Located less than 3-miles from I-17 Freeway
- Densely populated area with over 515,000 people within a 5-mile radius
- Excellent traffic count at intersection with over 37,000 cars per day
- The average income within a 1-mile radius is over \$91,000
- Frontage on 43rd Avenue

### S/SWC 43rd Ave & Northern Ave

#### **Offering Summary**

| Sale price | \$1,795,000              |
|------------|--------------------------|
| Lot size   | ±1.92 acres (±83,766 sf) |
| Zoning     | C-1                      |
| APN        | 147-01-001P              |