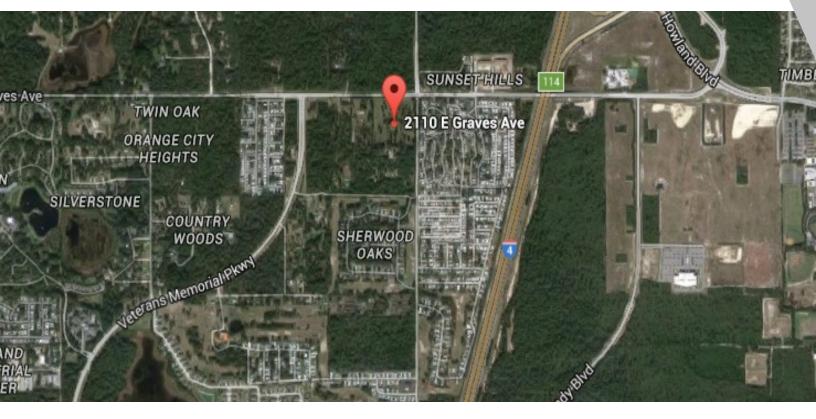

### LAND FOR SALE

MIXED-USE DEVELOPMENT OPPORTUNITY - 37.71 ACRES

2110 East Graves Avenue, Orange City, FL 32763

| SALE PRICE:    | Accepting Offers                             |
|----------------|----------------------------------------------|
| PRICE / ACRE:  |                                              |
| GROSS SIZE:    | 37.71 Acres                                  |
| MUNICIPALITY   | Orange City                                  |
| ZONING:        | PUD                                          |
| CROSS STREETS: | Veterans Memorial Parkway<br>Kentucky Avenue |
| TRAFFIC COUNT: | 17,160 AADT - Graves Avenue                  |
|                |                                              |

### PROPERTY OVERVIEW

Mixed-use Development Opportunity; 37.71 acres; PD zoning allows for flexibility in residential and commercial development components. The residential component has flexible density depending on product type. A portion of the site is at the signalized corner of Graves Avenue and Kentucky Avenue. This is an excellent mixed-use development opportunity.