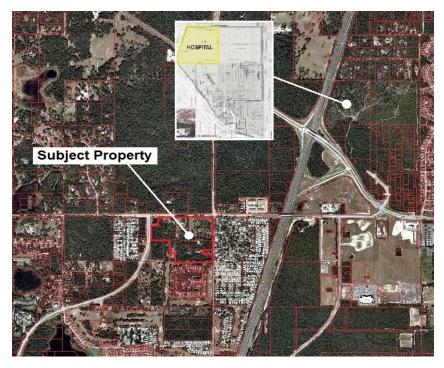

### PROPERTY FEATURES

- High traffic location signalized corner/intersection
- Close proximity to I-4 interchange (111B)
- 1.2 miles southwest of proposed Deltona Halifax Health hospital site
- 2.6 miles northeast of Orange City primary commercial district and Florida Hospital Fish Memorial facility
- 1,443 ft frontage on Graves Avenue & over 400 ft of frontage along Veterans Memorial Highway
- PUD zoning residential & commercial development