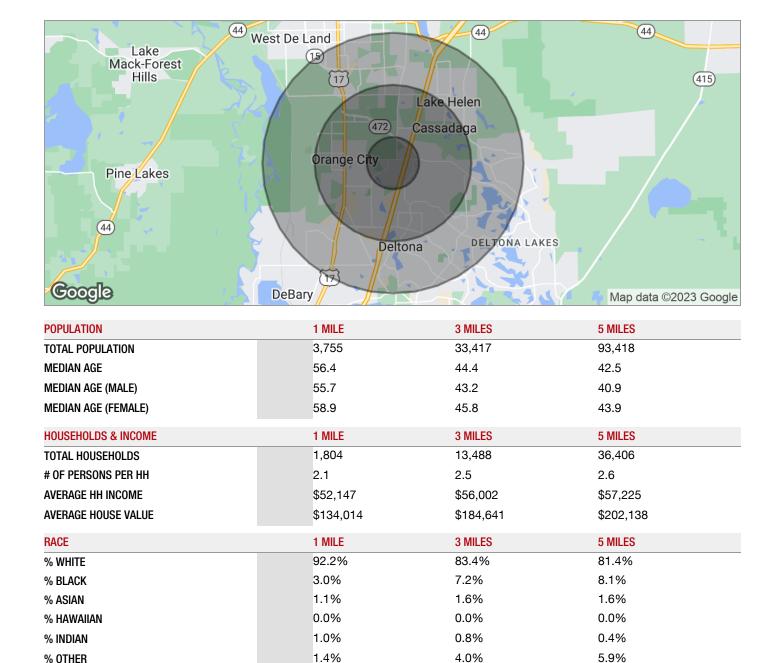

### **KW COMMERCIAL**

**ETHNICITY** 

% HISPANIC

147 W. Lyman Avenue Winter Park, FL 32789

### **DALE DONOVAN**

Managing Director 0: 407.491.0005 C: 407.491.0005 ddonovan@kwcommercial1.com FL #1046923

1 MILE

9.2%

### W. IAN ERTEL

Commercial Associate 0: 407.970.8131 wianertel@kwcommercial.com FL #SL3300142

3 MILES

20.4%

We obtained the information above from sources we believe to be reliable. However, we have not verified its accuracy and make no guarantee, warranty or representation about it. It is submitted subject to the possibility of errors, omissions, change of price, rental or other conditions, prior sale, lease or financing, or withdrawal without notice. We include projections, opinions, assumptions or estimates for example only, and they may not represent current or future performance of the property. You and your tax and legal advisors should conduct your own investigation of the property and transaction.

5 MILES

21.3%

<sup>\*</sup> Demographic data derived from 2020 ACS - US Censu