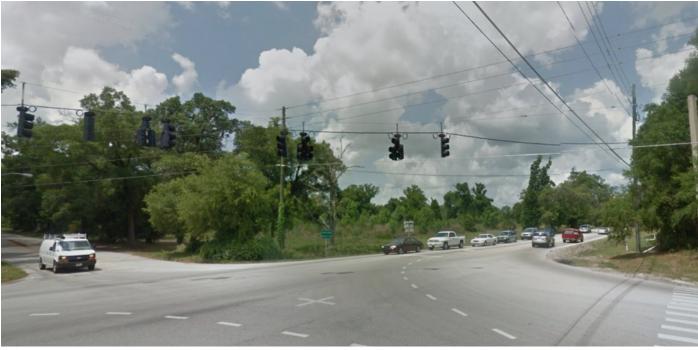

### PROPERTY OVERVIEW

Mixed-use Development Opportunity; 37.71 acres; PD zoning allows for flexibility in residential and commercial development components. The residential component has flexible density depending on product type. A portion of the site is at the signalized corner of Graves Avenue and Kentucky Avenue. This is an excellent mixed-use development opportunity.

### PROPERTY FEATURES

- High traffic location signalized corner/intersection
- Close proximity to I-4 interchange (111B)
- 1.2 miles southwest of proposed Deltona Halifax Health hospital site
- 2.6 miles northeast of Orange City primary commercial district and Florida Hospital Fish Memorial facility
- 1,443 ft frontage on Graves Avenue & over 400 ft of frontage along Veterans Memorial Highway
- PUD zoning residential & commercial development