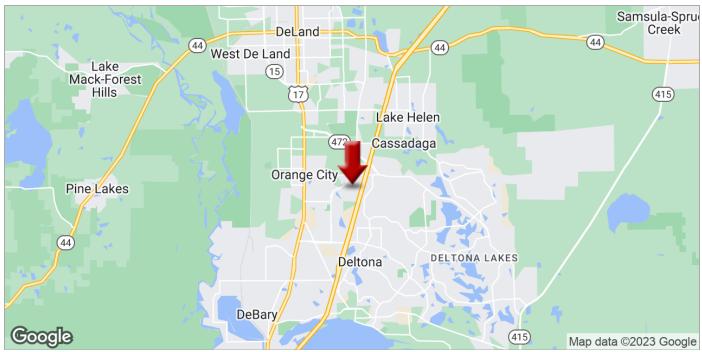

### LAND FOR SALE

MIXED-USE DEVELOPMENT OPPORTUNITY - 37.71 ACRES

2110 East Graves Avenue, Orange City, FL 32763

| SALE PRICE:    | Accepting Offers                             |
|----------------|----------------------------------------------|
| PRICE / ACRE:  |                                              |
| GROSS SIZE:    | 37.71 Acres                                  |
| MUNICIPALITY   | Orange City                                  |
| ZONING:        | PUD                                          |
| CROSS STREETS: | Veterans Memorial Parkway<br>Kentucky Avenue |
| TRAFFIC COUNT: | 17,160 AADT - Graves Avenue                  |
|                |                                              |

### PROPERTY OVERVIEW

Mixed-use Development Opportunity; 37.71 acres; PD zoning allows for flexibility in residential and commercial development components. The residential component has flexible density depending on product type. A portion of the site is at the signalized corner of Graves Avenue and Kentucky Avenue. This is an excellent mixed-use development opportunity.

### PROPERTY FEATURES

- High traffic location signalized corner/intersection
- Close proximity to I-4 interchange (111B)
- 1.2 miles southwest of proposed Deltona Halifax Health hospital site
- 2.6 miles northeast of Orange City primary commercial district and Florida Hospital Fish Memorial facility
- 1,443 ft frontage on Graves Avenue & over 400 ft of frontage along Veterans Memorial Highway
- PUD zoning residential & commercial development