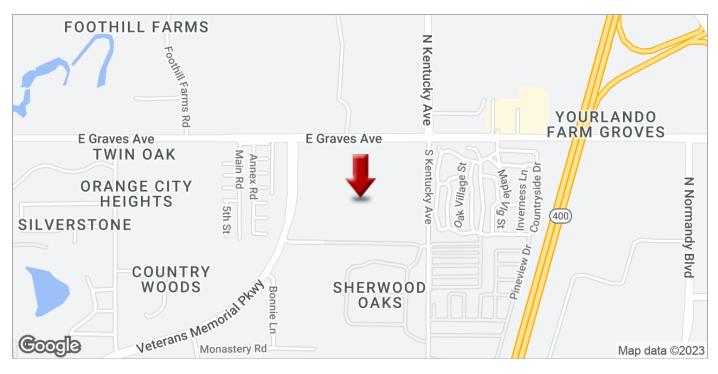

### LAND FOR SALE

MIXED-USE DEVELOPMENT OPPORTUNITY - 37.71 ACRES

2110 East Graves Avenue, Orange City, FL 32763

| SALE PRICE:    | Accepting Offers                             |
|----------------|----------------------------------------------|
| PRICE / ACRE:  |                                              |
| GROSS SIZE:    | 37.71 Acres                                  |
| MUNICIPALITY   | Orange City                                  |
| ZONING:        | PUD                                          |
| CROSS STREETS: | Veterans Memorial Parkway<br>Kentucky Avenue |
| TRAFFIC COUNT: | 17,160 AADT - Graves Avenue                  |
|                |                                              |

### PROPERTY OVERVIEW

Mixed-use Development Opportunity; 37.71 acres; PD zoning allows for flexibility in residential and commercial development components. The residential component has flexible density depending on product type. A portion of the site is at the signalized corner of Graves Avenue and Kentucky Avenue. This is an excellent mixed-use development opportunity.