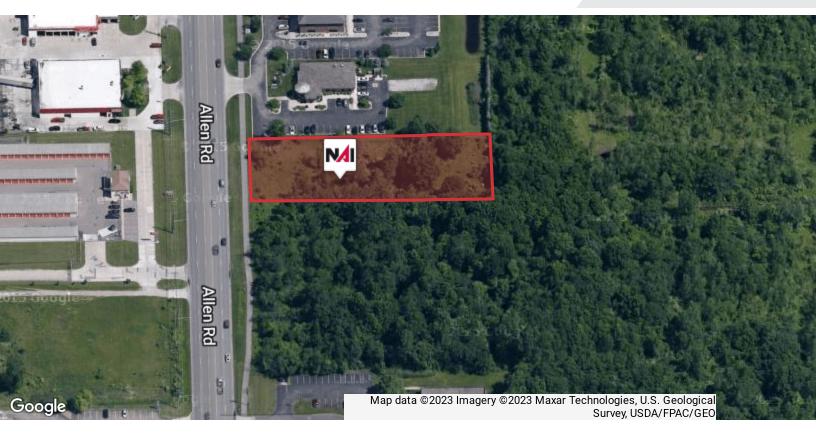

## **1.26 ACRES**

## Allen Rd and King Rd

Brownstown, Michigan 48183

### **Property Highlights**

- · Located on Very Busy Allen Rd Near King Rd
- Brownstown Across the Street from Woodhaven
- Zoned B-2
- Many Nearby Businesses
- 1.26 Acres
- Adjacent 11 Acres Recently Sold
- New Development