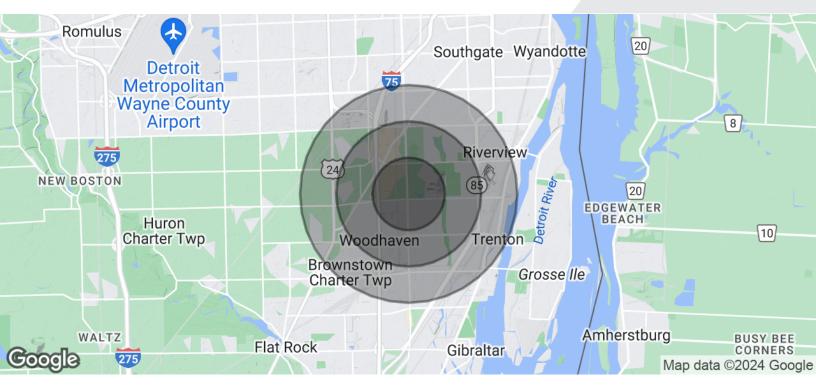

## **FOR SALE**

| POPULATION           | 1 MILE    | 2 MILES   | 3 MILES   |
|----------------------|-----------|-----------|-----------|
| Total Population     | 4,035     | 25,821    | 62,796    |
| Average Age          | 48.8      | 47.6      | 46.4      |
| Average Age (Male)   | 47.6      | 43.1      | 42.3      |
| Average Age (Female) | 49.5      | 49.9      | 48.6      |
| HOUSEHOLDS & INCOME  | 1 MILE    | 2 MILES   | 3 MILES   |
| Total Households     | 1,704     | 11,736    | 27,999    |
| # of Persons per HH  | 2.4       | 2.2       | 2.2       |
| Average HH Income    | \$87,388  | \$81,695  | \$77,604  |
| Average House Value  | \$178,046 | \$169,915 | \$164,487 |

<sup>\*</sup> Demographic data derived from 2020 ACS - US Census