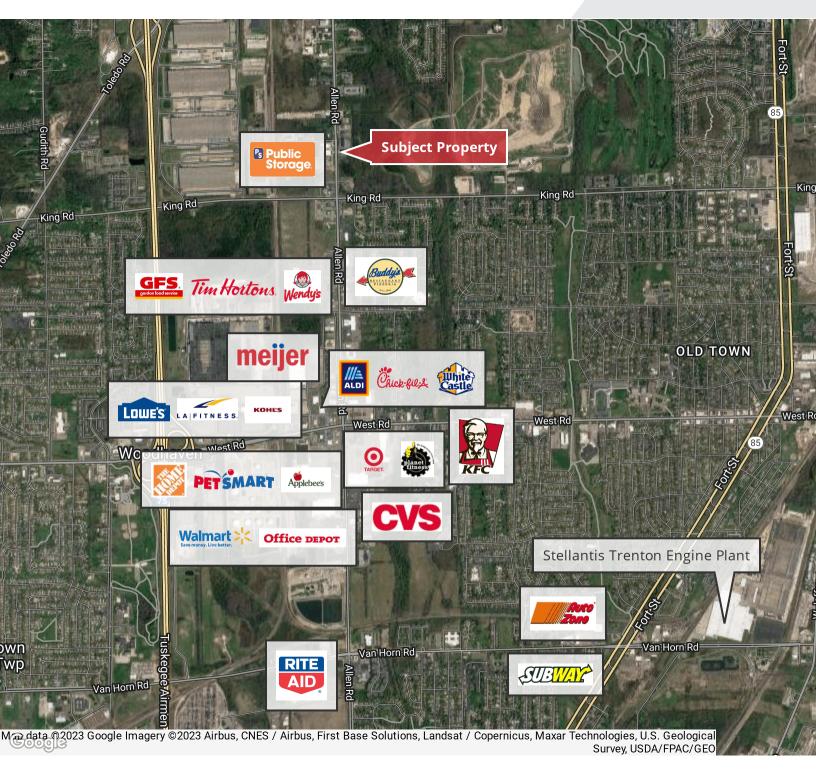

### **Property Highlights**

- · Located on Very Busy Allen Rd Near King Rd
- Brownstown Across the Street from Woodhaven
- Zoned B-2
- Many Nearby Businesses
- 1.26 Acres
- Adjacent 11 Acres Recently Sold
- New Development