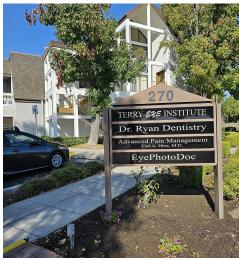

#### PROPERTY SUMMARY

# PROPERTY OVERVIEW

Situated in the Heart of Fullerton, this 2000 square foot medical office space is a practical and inviting option for healthcare professionals. With a thoughtfully laid-out design, the facility includes specialized examination rooms, a cozy waiting area, and efficient administrative offices. Conveniently located with quick access to major roads and sufficient parking, this space provides both visibility and accessibility for practitioners and patients. Positioned in a commercial area, it presents an excellent opportunity for those looking to establish or expand their medical practice in Fullerton.