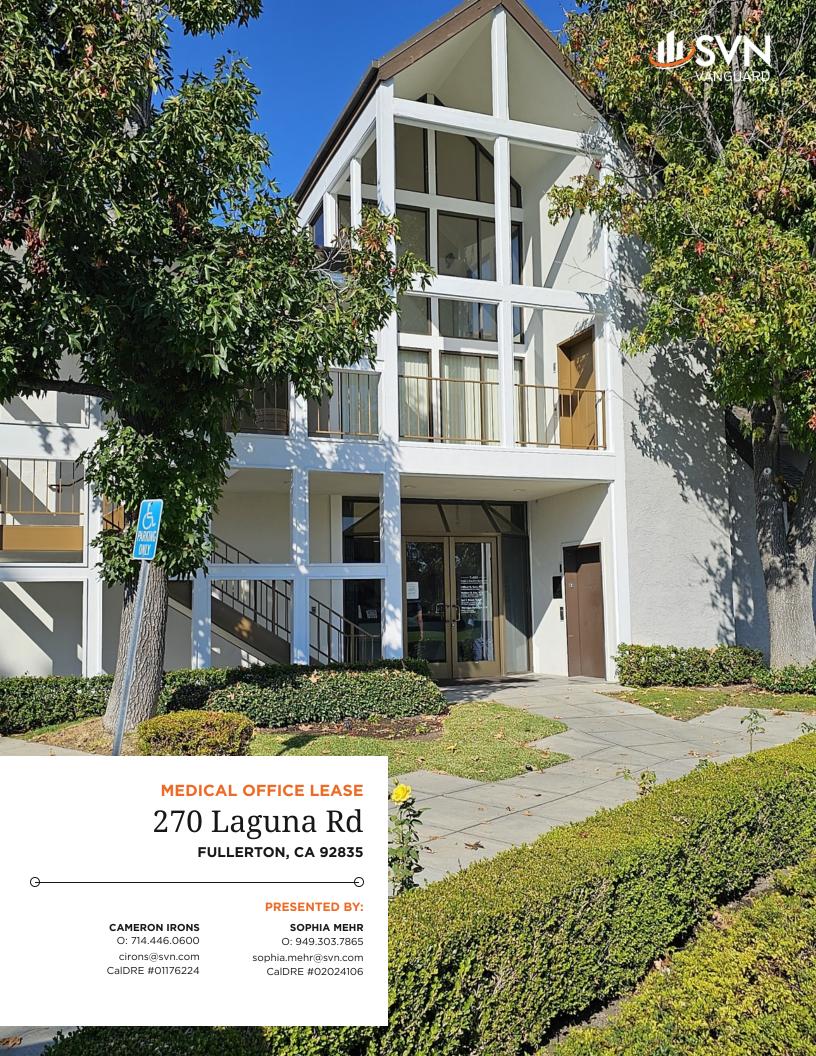

#### PROPERTY SUMMARY

#### **OFFERING SUMMARY**

| LEASE RATE:    | \$2.50/MG  |
|----------------|------------|
| BUILDING SIZE: | 9,732 SF   |
| AVAILABLE SF:  | 2,000 SF   |
| YEAR BUILT:    | 1978       |
| ZONING:        | OP         |
| APN:           | 292-071-08 |

# PROPERTY OVERVIEW

Situated in the Heart of Fullerton, this 2000 square foot medical office space is a practical and inviting option for healthcare professionals. With a thoughtfully laid-out design, the facility includes specialized examination rooms, a cozy waiting area, and efficient administrative offices. Conveniently located with quick access to major roads and sufficient parking, this space provides both visibility and accessibility for practitioners and patients. Positioned in a commercial area, it presents an excellent opportunity for those looking to establish or expand their medical practice in Fullerton.

#### PROPERTY HIGHLIGHTS

- Walk to shops and restaurants
- High traffic count
- Conveniently located
- Ample parking spaces
- Windows provide great lighting during the day
- Elevator for easy access

**CAMERON IRONS**O: 714.446.0600
cirons@svn.com
CalDRE #01176224