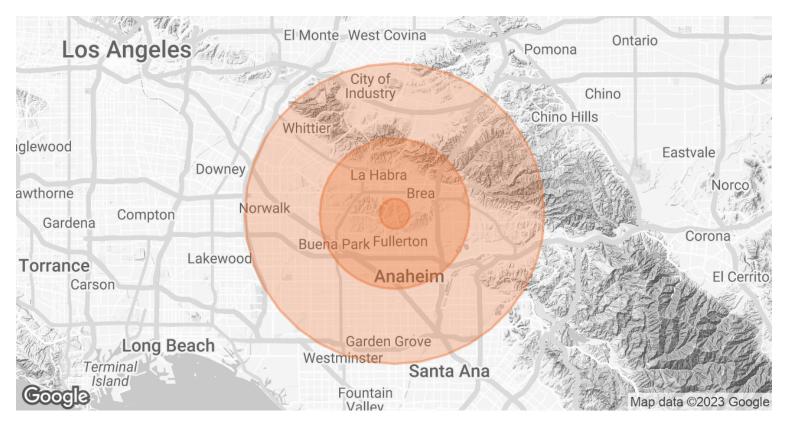

## **DEMOGRAPHICS MAP & REPORT**

| POPULATION                            | 1 MILE              | 5 MILES                | 10 MILES            |
|---------------------------------------|---------------------|------------------------|---------------------|
| TOTAL POPULATION                      | 10,425              | 520,682                | 1,900,740           |
| AVERAGE AGE                           | 47.3                | 37.1                   | 38.3                |
| AVERAGE AGE (MALE)                    | 47.2                | 36.4                   | 37.2                |
| AVERAGE AGE (FEMALE)                  | 47.0                | 37.9                   | 39.3                |
|                                       |                     |                        |                     |
| HOUSEHOLDS & INCOME                   | 1 MILE              | 5 MILES                | 10 MILES            |
| HOUSEHOLDS & INCOME  TOTAL HOUSEHOLDS | <b>1 MILE</b> 3,797 | <b>5 MILES</b> 165,864 | 10 MILES<br>583,700 |
|                                       |                     |                        |                     |
| TOTAL HOUSEHOLDS                      | 3,797               | 165,864                | 583,700             |

<sup>\*</sup> Demographic data derived from 2020 ACS - US Census

CAMERON IRONS
O: 714.446.0600
cirons@svn.com
CalDRE #01176224

SOPHIA MEHR
O: 949.303.7865
sophia.mehr@svn.com
CalDRE #02024106