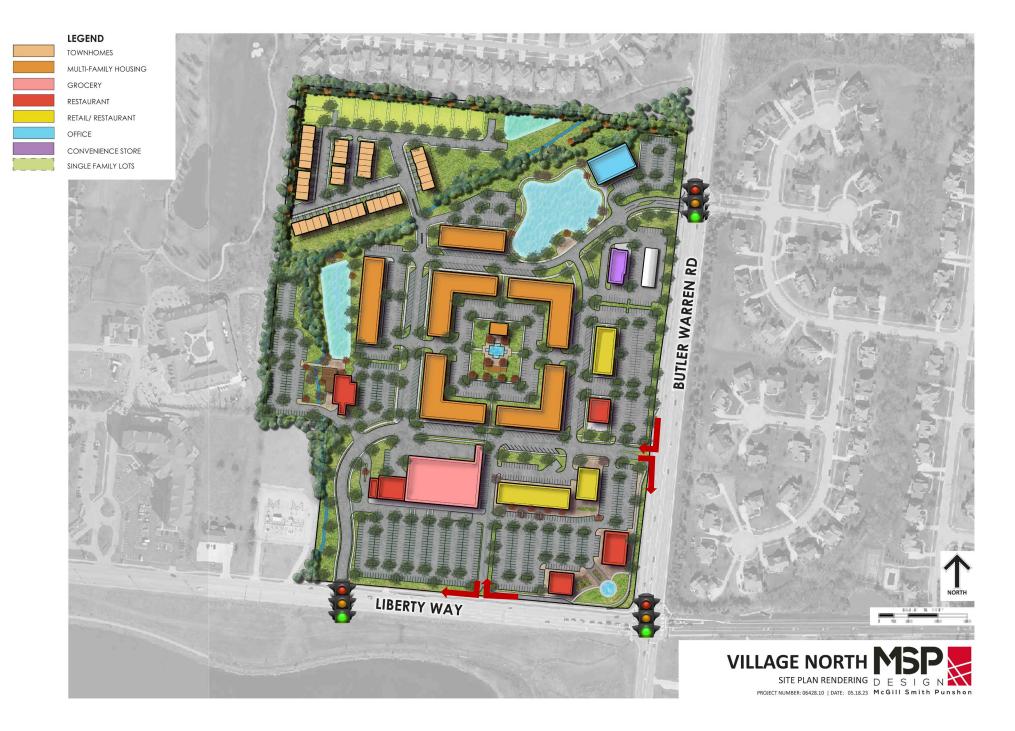

Top 1%

- Projected Opening Fall 2025
- 90,000 SF of Retail Space Available
- 450 Multi Family Units and Townhomes Planned
- Near Liberty Center, Cabela's, Children's Hospital,
  UC Health, Tri-Health, and New Costco Open now!
- Great Visibility, Access, and High Incomes
- Perfect for Retail Restaurants Professional Offices
- Butler County Liberty Township & West Chester
  Township No Earnings Tax