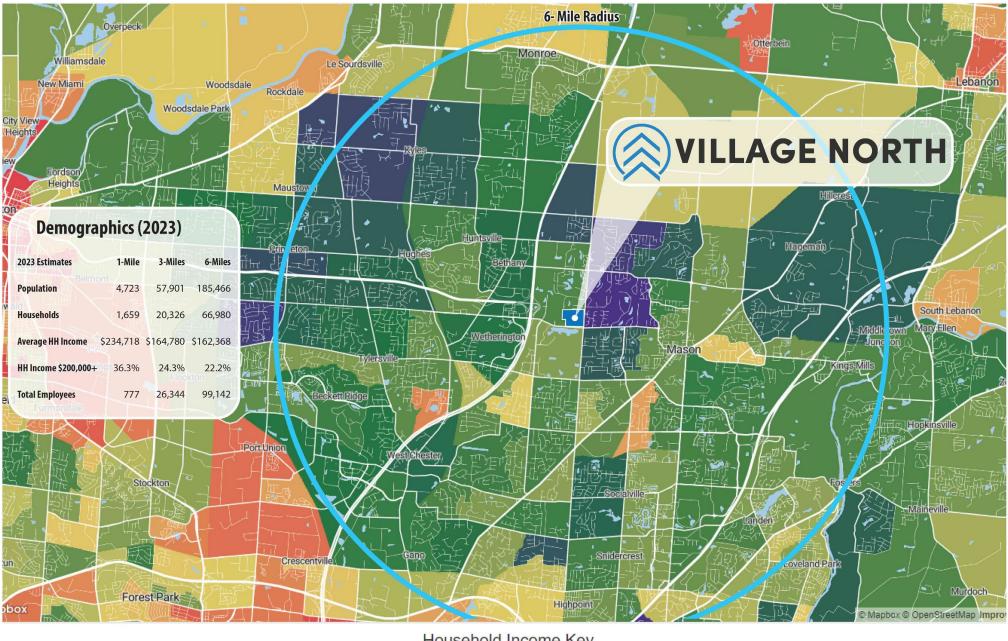

ы

-----

da Ta a Brand

H BB BB (B) 1 |

TIT

SANSONE group

Household Income Key

High

Top 1%

- Projected Opening Fall 2025
- 90,000 SF of Retail Space Available
- 450 Multi Family Units and Townhomes Planned
- Near Liberty Center, Cabela's, Children's Hospital,
  UC Health, Tri-Health, and New Costco Open now!
- Great Visibility, Access, and High Incomes
- Perfect for Retail Restaurants Professional Offices
- Butler County Liberty Township & West Chester
  Township No Earnings Tax