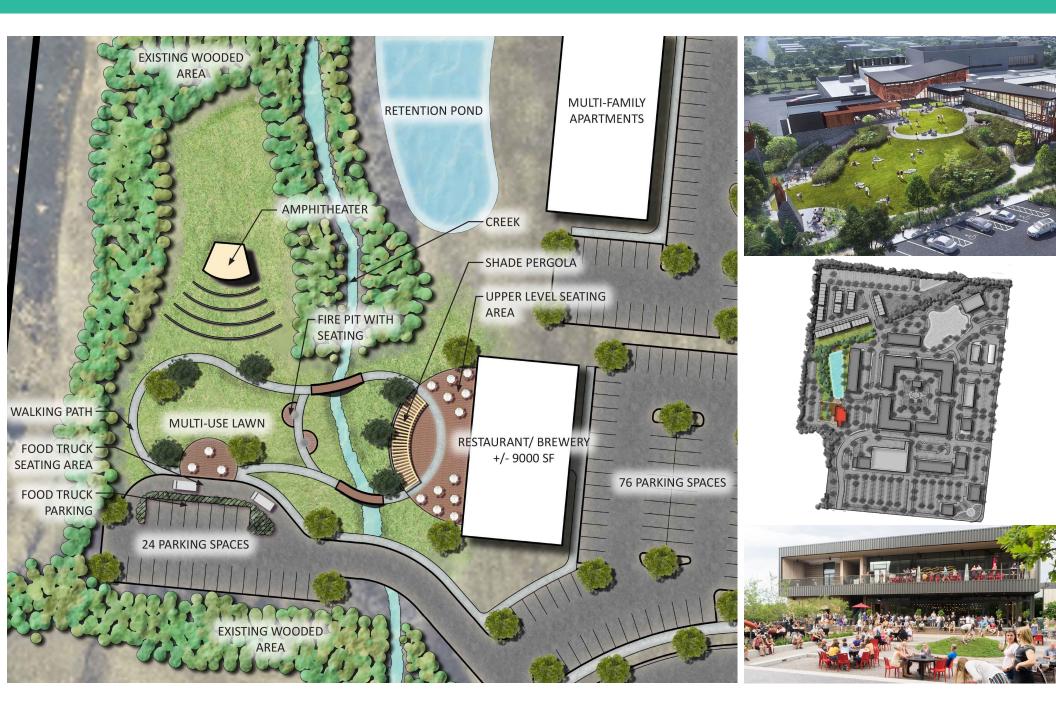

ы

-----





da Ta a Brand

H BB BB (B) 1 |

TIT













SANSONE group

















Household Income Key

High

Top 1%









- Projected Opening Fall 2025
- 90,000 SF of Retail Space Available
- 450 Multi Family Units and Townhomes Planned
- Near Liberty Center, Cabela's, Children's Hospital,
  UC Health, Tri-Health, and New Costco Open now!
- Great Visibility, Access, and High Incomes
- Perfect for Retail Restaurants Professional Offices
- Butler County Liberty Township & West Chester
  Township No Earnings Tax









IN NO. I DIN A DIN ALL AND A

## **BREWERY/DISTILLERY**





## **RESTAURANTS**





RETAIL

























This document has been prepared by Lee & Associates and has been approved for distribution by all necessary parties. Although effort has been made to provide accurate information from sources deemed reliable regarding the property for sale, no warranty or representation is made to the accuracy thereof and same is submitted to errors, omissions, change of price, rental or other conditions prior to sale, lease or financing or withdrawal without notice. No liability of any kind is to be imposed on the broker herein. Documents may have been referred to in summary form and these summaries do not purport to represent or constitute a legal analysis of the contents of the applicable documents. Lee & Associates does not represent that this d