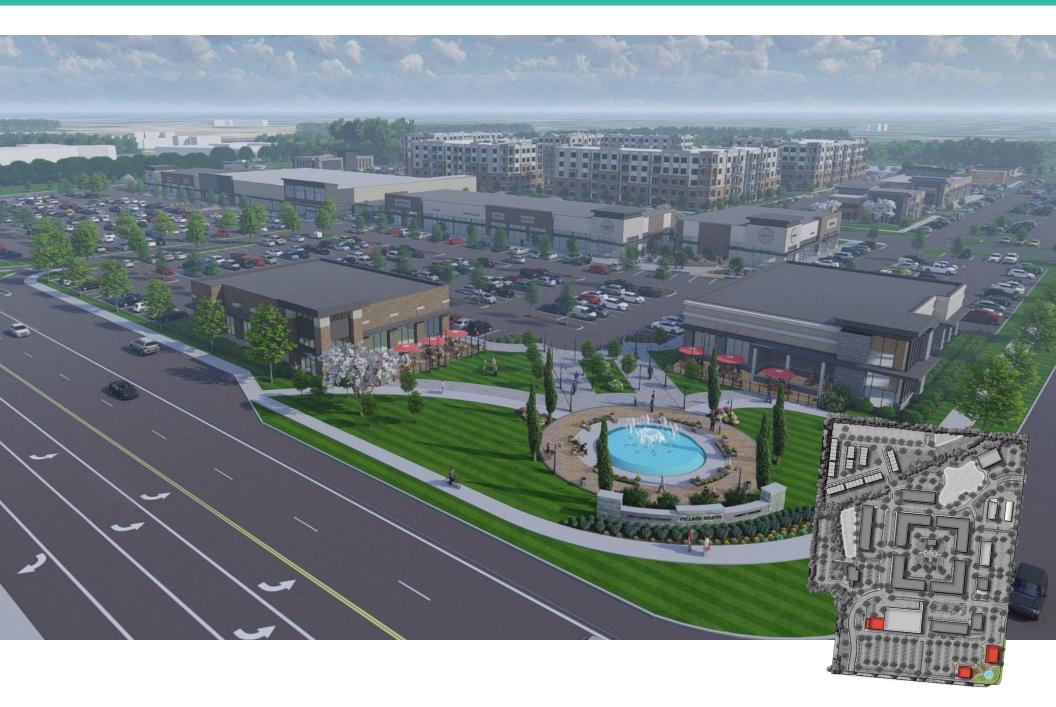

Top 1%

- Projected Opening Fall 2025
- 90,000 SF of Retail Space Available
- 450 Multi Family Units and Townhomes Planned
- Near Liberty Center, Cabela's, Children's Hospital,
  UC Health, Tri-Health, and New Costco Open now!
- Great Visibility, Access, and High Incomes
- Perfect for Retail Restaurants Professional Offices
- Butler County Liberty Township & West Chester
  Township No Earnings Tax