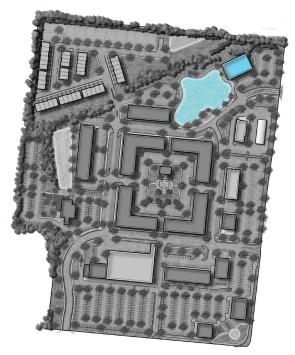

Top 1%

- Projected Opening Fall 2025
- 90,000 SF of Retail Space Available
- 450 Multi Family Units and Townhomes Planned
- Near Liberty Center, Cabela's, Children's Hospital,
  UC Health, Tri-Health, and New Costco Open now!
- Great Visibility, Access, and High Incomes
- Perfect for Retail Restaurants Professional Offices
- Butler County Liberty Township & West Chester
  Township No Earnings Tax