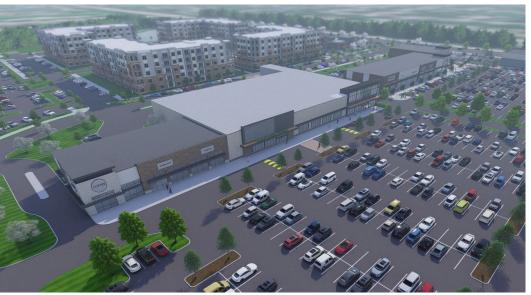

Top 1%

- Projected Opening Fall 2025
- 90,000 SF of Retail Space Available
- 450 Multi Family Units and Townhomes Planned
- Near Liberty Center, Cabela's, Children's Hospital,
  UC Health, Tri-Health, and New Costco Open now!
- Great Visibility, Access, and High Incomes
- Perfect for Retail Restaurants Professional Offices
- Butler County Liberty Township & West Chester
  Township No Earnings Tax