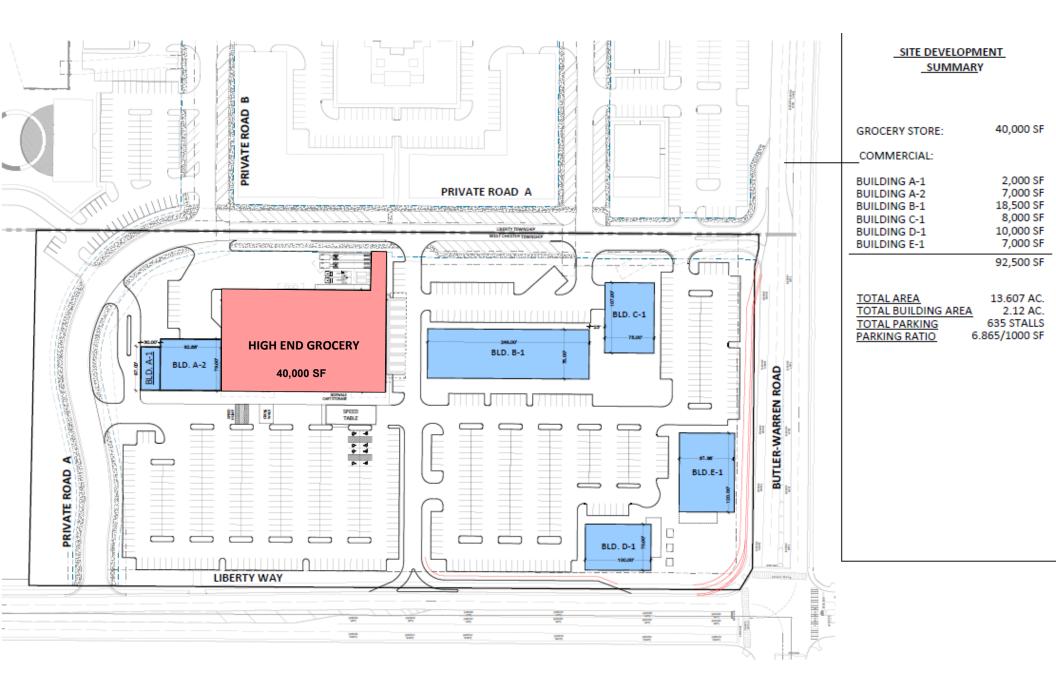

Top 1%

- Projected Opening Fall 2025
- 90,000 SF of Retail Space Available
- 450 Multi Family Units and Townhomes Planned
- Near Liberty Center, Cabela's, Children's Hospital,
  UC Health, Tri-Health, and New Costco Open now!
- Great Visibility, Access, and High Incomes
- Perfect for Retail Restaurants Professional Offices
- Butler County Liberty Township & West Chester
  Township No Earnings Tax