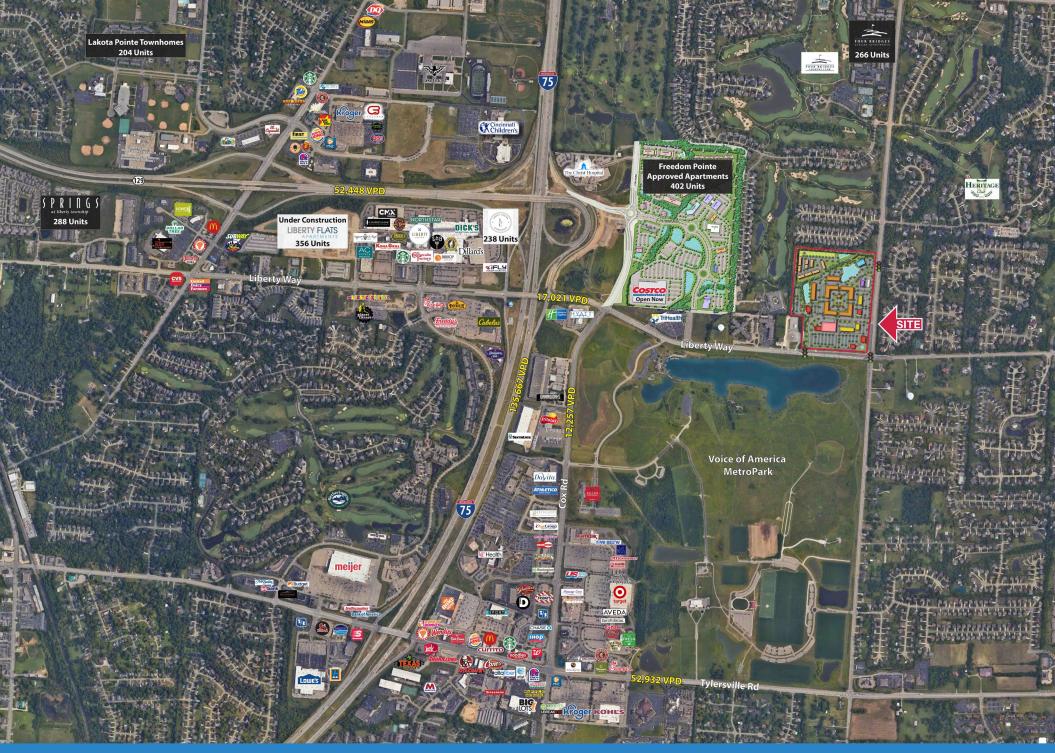

Top 1%

- Projected Opening Fall 2025
- 90,000 SF of Retail Space Available
- 450 Multi Family Units and Townhomes Planned
- Near Liberty Center, Cabela's, Children's Hospital,
  UC Health, Tri-Health, and New Costco Open now!
- Great Visibility, Access, and High Incomes
- Perfect for Retail Restaurants Professional Offices
- Butler County Liberty Township & West Chester
  Township No Earnings Tax