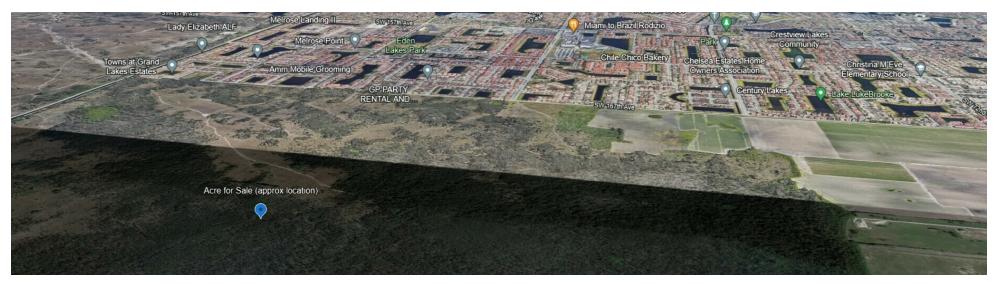

#### **PROPERTY DESCRIPTION**

This 1-acre parcel in the Miami Everglades Land Co subdivision offers an excellent investment opportunity. It is situated just outside the Urban Development Boundary and east of Krome Blvd, providing a rare chance to invest in Miami's future growth. The property is zoned for Agriculture, which presents numerous possibilities for agricultural ventures or as a future development site. If you're looking to invest in land with promising future potential, this parcel is the perfect blend of opportunity and foresight in Miami's dynamic real estate landscape. Buy Land!

### **PROPERTY HIGHLIGHTS**

- Prime 1-Acre Miami Investment Opportunity
- Agriculture-Zoned: Diverse Potential Uses
- Outside UDB: Future Growth Potential
- Buy Land