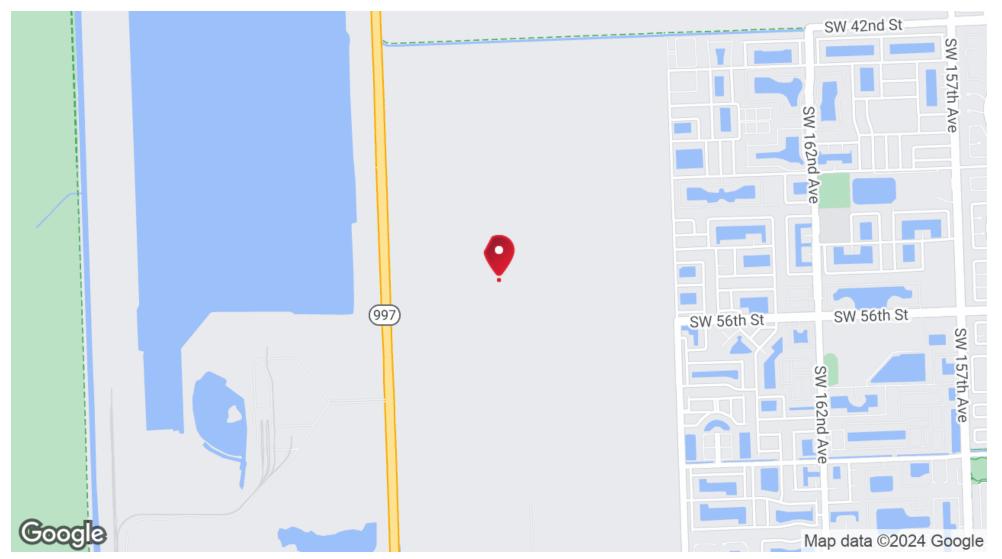

#### **PROPERTY DESCRIPTION**

This 1-acre parcel in the Miami Everglades Land Co subdivision offers an excellent investment opportunity. It is situated just outside the Urban Development Boundary and east of Krome Blvd, providing a rare chance to invest in Miami's future growth. The property is zoned for Agriculture, which presents numerous possibilities for agricultural ventures or as a future development site. If you're looking to invest in land with promising future potential, this parcel is the perfect blend of opportunity and foresight in Miami's dynamic real estate landscape. Buy Land!

### **PROPERTY HIGHLIGHTS**

- Prime 1-Acre Miami Investment Opportunity
- Agriculture-Zoned: Diverse Potential Uses
- Outside UDB: Future Growth Potential
- Buy Land