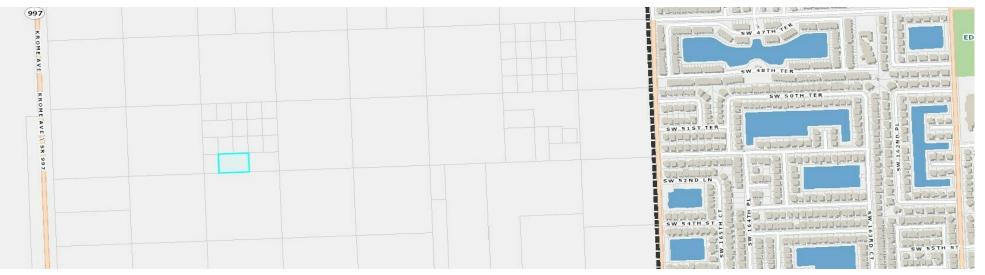

#### **PROPERTY DESCRIPTION**

This 1-acre parcel in the Miami Everglades Land Co subdivision offers an excellent investment opportunity. It is situated just outside the Urban Development Boundary and east of Krome Blvd, providing a rare chance to invest in Miami's future growth. The property is zoned for Agriculture, which presents numerous possibilities for agricultural ventures or as a future development site. If you're looking to invest in land with promising future potential, this parcel is the perfect blend of opportunity and foresight in Miami's dynamic real estate landscape. Buy Land!

### **PROPERTY HIGHLIGHTS**

- Prime 1-Acre Miami Investment Opportunity
- Agriculture-Zoned: Diverse Potential Uses
- Outside UDB: Future Growth Potential
- Buy Land