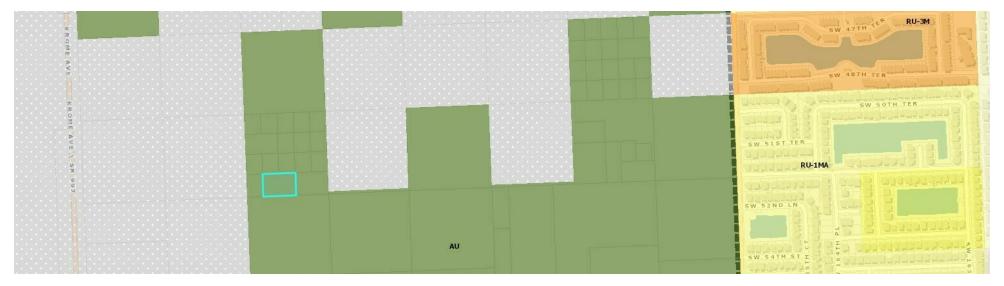

#### **PROPERTY DESCRIPTION**

This 1-acre parcel in the Miami Everglades Land Co subdivision offers an excellent investment opportunity. It is situated just outside the Urban Development Boundary and east of Krome Blvd, providing a rare chance to invest in Miami's future growth. The property is zoned for Agriculture, which presents numerous possibilities for agricultural ventures or as a future development site. If you're looking to invest in land with promising future potential, this parcel is the perfect blend of opportunity and foresight in Miami's dynamic real estate landscape. Buy Land!

### **PROPERTY HIGHLIGHTS**

- Prime 1-Acre Miami Investment Opportunity
- Agriculture-Zoned: Diverse Potential Uses
- Outside UDB: Future Growth Potential
- Buy Land