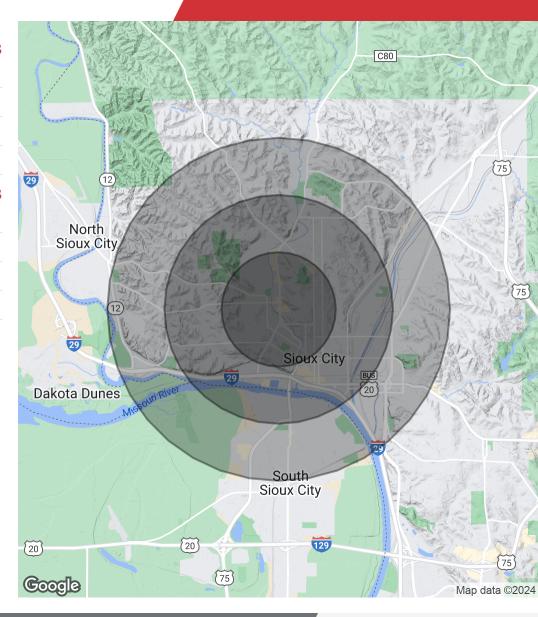

### **Location Description**

Located near the intersection of Hamilton Blvd. & W. 17th Street

| 1 Mile   | 2 Miles                                          | 3 Miles                                                                                                                                                                                                   |
|----------|--------------------------------------------------|-----------------------------------------------------------------------------------------------------------------------------------------------------------------------------------------------------------|
| 14,676   | 36,777                                           | 54,660                                                                                                                                                                                                    |
| 32.7     | 31.7                                             | 33.2                                                                                                                                                                                                      |
| 31.8     | 32.0                                             | 33.2                                                                                                                                                                                                      |
| 33.5     | 32.0                                             | 33.5                                                                                                                                                                                                      |
| 1 Mile   | 2 Miles                                          | 3 Miles                                                                                                                                                                                                   |
| 5,872    | 14,417                                           | 22,289                                                                                                                                                                                                    |
| 2.5      | 2.6                                              | 2.5                                                                                                                                                                                                       |
| \$52,700 | \$59,409                                         | \$61,754                                                                                                                                                                                                  |
| \$84,295 | \$94,254                                         | \$108,304                                                                                                                                                                                                 |
|          | 14,676 32.7 31.8 33.5  1 Mile 5,872 2.5 \$52,700 | 14,676       36,777         32.7       31.7         31.8       32.0         33.5       32.0         1 Mile       2 Miles         5,872       14,417         2.5       2.6         \$52,700       \$59,409 |