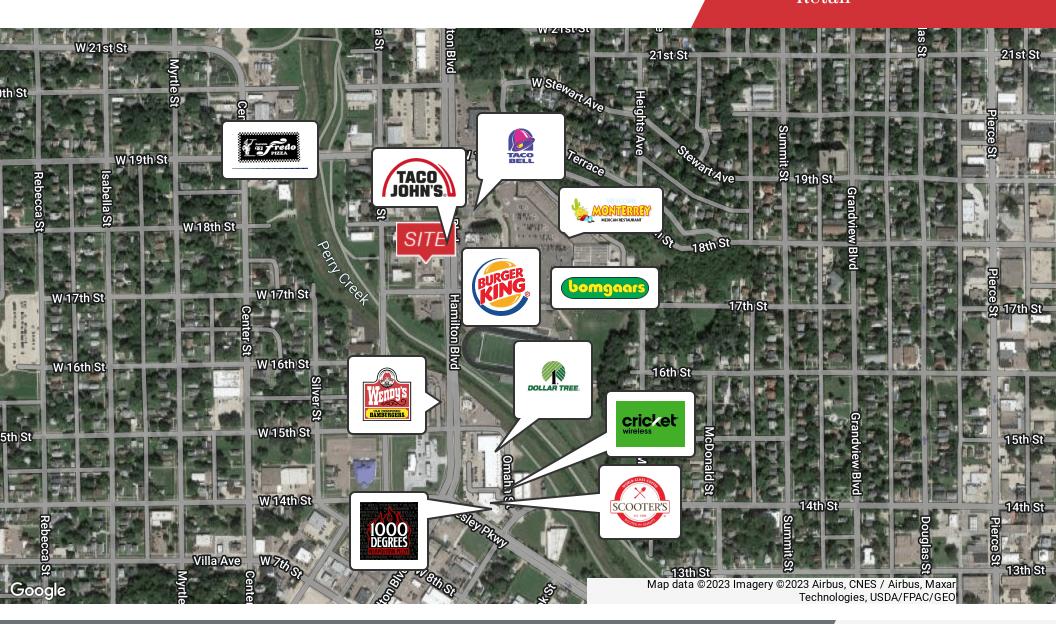

### **Property Description**

Highly visible retail suite located on busy Hamilton Blvd sees over 21,600 vehicles per day. Location provides easy ingress/egress and parking at the door. Space is move-in ready with clean and fresh retail space in the front and storage/break area in the rear.

### **Location Description**

Located near the intersection of Hamilton Blvd. & W. 17th Street

### **Property Information**

| Property Type        | Retail        |
|----------------------|---------------|
| Property Subtype     | Street Retail |
| Zoning               | GC            |
| Lot Size             | 7,500 SF      |
| APN#                 | 894720414006  |
| Traffic Count        | 21600         |
| Traffic Count Street | Hamilton Blvd |
| MLS#                 | 823076        |