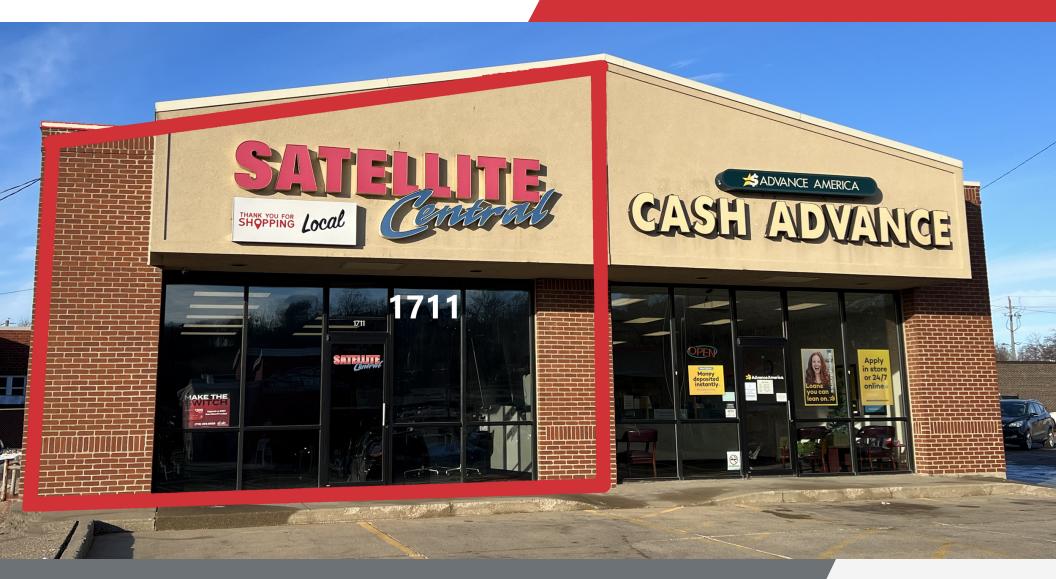

### Retail

For Lease Retail Suite on Hamilton Blvd 1711 Hamilton Blvd Sioux City, IA 51103

400 Gold Circle, Suite 120 Dakota Dunes, SD 57049 712 224 2727 tel najunited.com

### **Property Description**

Highly visible retail suite located on busy Hamilton Blvd sees over 21,600 vehicles per day. Location provides easy ingress/egress and parking at the door. Space is move-in ready with clean and fresh retail space in the front and storage/break area in the rear.

### **Location Description**

Located near the intersection of Hamilton Blvd. & W. 17th Street