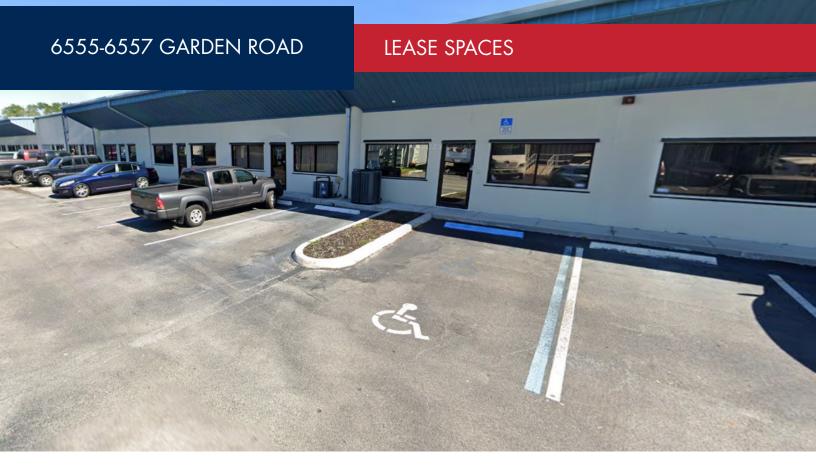

-6557 GARDEN ROAD

### INDUSTRIAL SPACE FOR LEASE



# PROPERTY DETAILS

- Multiple loading doors
- 16 foot clear
- Fully Fire Sprinklered
- Store front entry with small office and warehouse
- Industrial Zoning-City of Riviera Beach
- Business Park setting
- Immediate proximity to I-95 and areas of commerce

### ABOUT PROPERTY









LOCATION Riviera Beach, FL

Coogla

### Map

45th

For more information: Jordan Beck 954.652.2033 | Jbeck@Bergercommercial.Com bergercommercial.com

Brian Batchelder 561.430.2302 | Bbatchelder@Bergercommercial.Com



Information furnished regarding this property is from sources deemed reliable, but no warranty or representation as to the accuracy thereof and it is submitted subject to errors, omissions, prior sale, lease or withdrawal without prior notice.



#### **LEASE INFORMATION**

| Lease Type:  | MG               | Lease Term: | Negotiable    |
|--------------|------------------|-------------|---------------|
| Total Space: | 3,700 - 4,400 SF | Lease Rate: | \$16.00 SF/yr |

#### **AVAILABLE SPACES**

| SUITE          | TENANT    | SIZE (SF) | LEASE TYPE     | LEASE RATE    | DESCRIPTION |
|----------------|-----------|-----------|----------------|---------------|-------------|
| 6555 Garden Rd | Available | 4,400 SF  | Modified Gross | \$16.00 SF/yr |             |
| 6557 Garden Rd | Available | 3,700 SF  | Modified Gross | \$16.00 SF/yr |             |

For more information:

#### Jordan Beck

954.652.2033 | Jbeck@Bergercommercial.Com bergercommercial.com Brian Batchelder 561.430.2302 | Bbatchelder@Bergercommercial.Com



Information