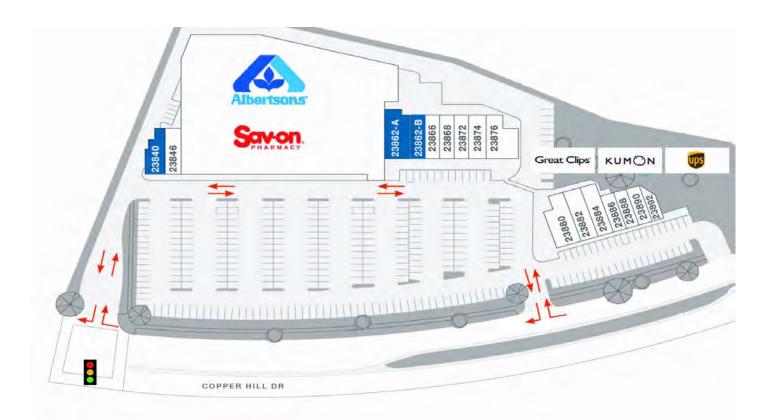

#### John Z. Cserkuti

Tom Oliver

Executive Vice President 661.705.3551 jcserkuti@naicapital.com CA DRE #01267987 Vice President 661.705.3565 toliver@naicapital.com CA DRE #01466098

SITE PLAN

### AVAILABILITIES

| No.     | Tenant               | Total SF |    |
|---------|----------------------|----------|----|
| 28340   | Available            | 1,280    |    |
| 23846   | Malibu Nail Spa      | 1,210    |    |
| 23850   | Albertsons           | 52,175   | -3 |
| 23862-A | Available            | 2,470    |    |
| 23862-B | Available            | 2,030    | 3  |
| 23866   | Movita Juice Bar     | 1,065    |    |
| 23868   | Valencia Fine Cigars | 1,035    | -  |
| 23872   | Jersey Mike's Sub    | 1,300    |    |
| 23874   | Sam's Flaming Grill  | 1,495    | 3  |
|         |                      |          |    |

| Tenant               | Total SF                                                                                                   |
|----------------------|------------------------------------------------------------------------------------------------------------|
| Pho Sure             | 2,025                                                                                                      |
| Babytuna Sushi       | 1,550                                                                                                      |
| Tesoro Cleaners      | 1,750                                                                                                      |
| Smile City Dental    | 1,400                                                                                                      |
| Albertsons           | 52,175                                                                                                     |
| Boba Boba            | 1,000                                                                                                      |
| Kumon Math & Reading | 900                                                                                                        |
| The UPS Store        | 900                                                                                                        |
| Great Clips          | 950                                                                                                        |
|                      | Pho SureBabytuna SushiTesoro CleanersSmile City DentalAlbertsonsBoba BobaKumon Math & ReadingThe UPS Store |