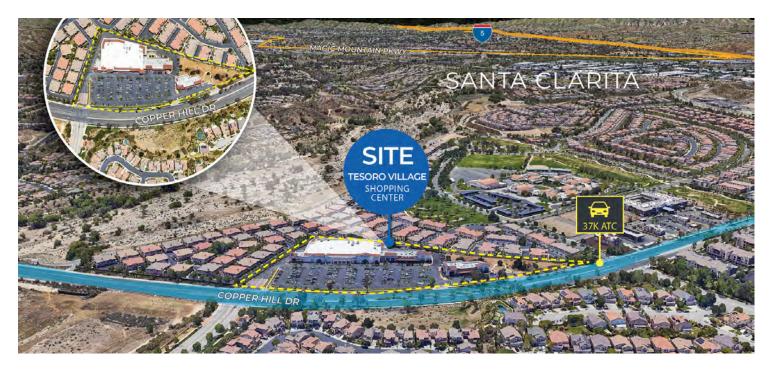

# TESORO VILLAGE 23850 COPPER HILL DR VALENCIA,CA 91354

### **PROPERTY HIGHLIGHTS:**

- Grocery & Drug Anchored Shopping Center with Exceptional Mix of National Co-Tenants
- Can Accommodate Most Retail Uses Including: Retail, Restaurant, Office, Medical, and Service-Oriented Users
- Unique Exterior Architectural Design Features and Ample Parking Spaces
- Surrounded by Thousands of Upscale Residences with Affluent Incomes Exceeding \$180,000 Per Year
- Immediately Adjacent to 'The Highlands at Tesoro De Valle'; A Residential Community Comprised of 1,897 SFH Currently Under Construction