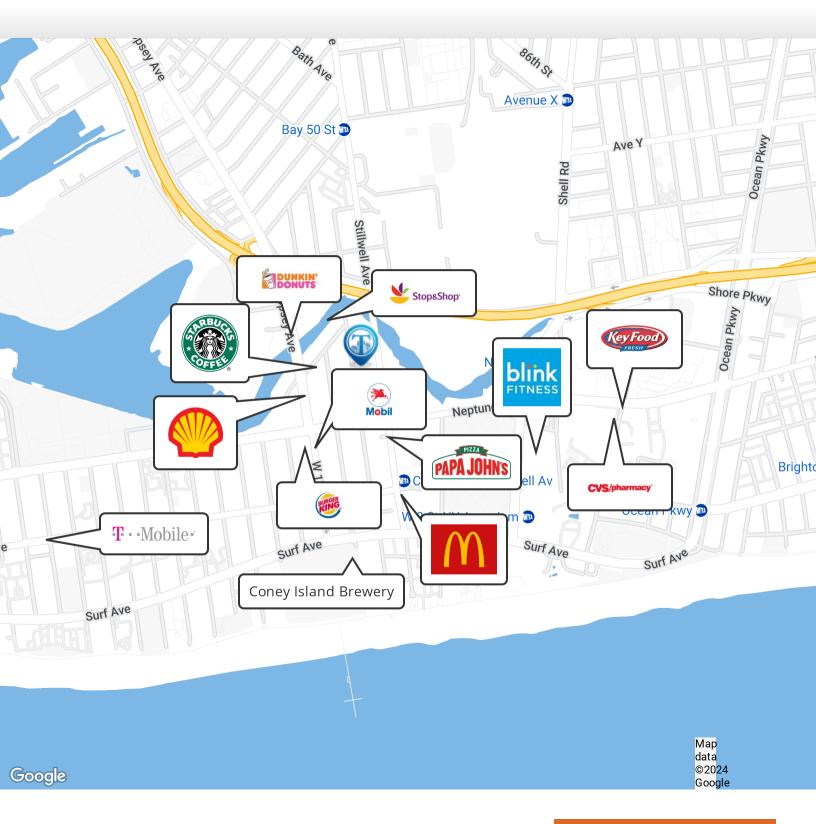

Nearby tenants include Mobil, Starbucks, Burger King, Stop & Shop, McDonald's, Blink Fitness, Dunkin', T-Mobile, Shell, CVS, Key Food Supermarket, Coney Island Brewery, Papa Johns, and more!

### **Retailer Map**

2737 W 15th St, Brooklyn, NY 11224

FOR LEASE • 5,000 - 10,000 SF • For Pricing

Shlomi Bagdadi 718.437.6100 sb@tristatecr.com Joseph Cohen 718.437.6100 x163 joseph.c@tristatecr.com Call: 718-437-6100