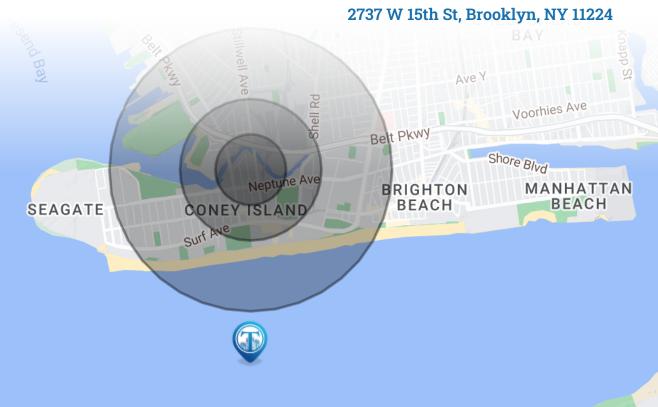

#### Location Overview

Located in the Coney Island neighborhood of Brooklyn between Hart Pl & Neptune Ave near the Coney Island - Stillwell Ave subway station.

Nearest Transit: D, F, Q, & N trains at Stillwell Ave and the B64 & B68 bus lines.

### Area Demographics

#### Google

Map data ©2024 Google

| POPULATION                              | 0.25 <b>MILES</b>        | 0.5 MILES          | 1 MILE           |
|-----------------------------------------|--------------------------|--------------------|------------------|
| Total Population                        | 2,413                    | 14,257             | 75,843           |
| Average Age                             | 33.2                     | 42.2               | 45.4             |
| Average Age (Male)                      | 33.5                     | 42.1               | 42.5             |
| Average Age (Female)                    | 32.5                     | 42.9               | 47.9             |
|                                         |                          |                    |                  |
| HOUSEHOLDS & INCOME                     | 0.25 MILES               | 0.5 MILES          | 1 MILE           |
| HOUSEHOLDS & INCOME<br>Total Households | <b>0.25 MILES</b><br>844 | 0.5 MILES<br>5,785 | 1 MILE<br>32,722 |
|                                         |                          |                    |                  |
| Total Households                        | 844                      | 5,785              | 32,722           |

**75,843** People within 1 Mile

\$60,112 Avg Household Income

FOR LEASE • 5,000 - 10,000 SF • For Pricing

Shlomi Bagdadi 718.437.6100 sb@tristatecr.com Joseph Cohen 718.437.6100 x163 joseph.c@tristatecr.com