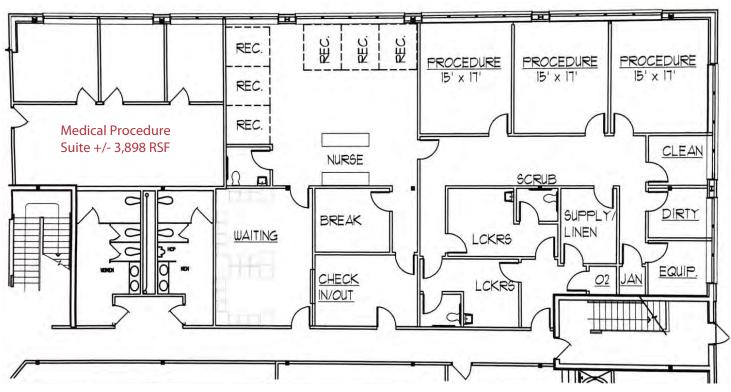

#### Rule Building/100 Biddle Ave.

Built in 2006, Contains 50,000 SF

• First Floor: Ko7 o "

+/- 3,898 RSF (Medical Procedure Suite

+/- 545 SF Finished Office

Second Floor

+/- 2,092 RSF Unfinished

+/- 3,538 RSF Unfinished

### For Lease 100 Biddle Ave.

1st Floor

All information contained in this property profile is from sources deemed reliable but no guarantee is made as to its accuracy. Any prospective tenant/buyer should verify the information to their own satisfaction by their own inspection. NAI Emory Hill Real Estate Services, Inc. has fiduciary responsibilities to the owner, but is obligated to treat all parties fairly.

### For Lease 100 Biddle Ave. 2nd Floor

Rule Building/100 Biddle Ave.