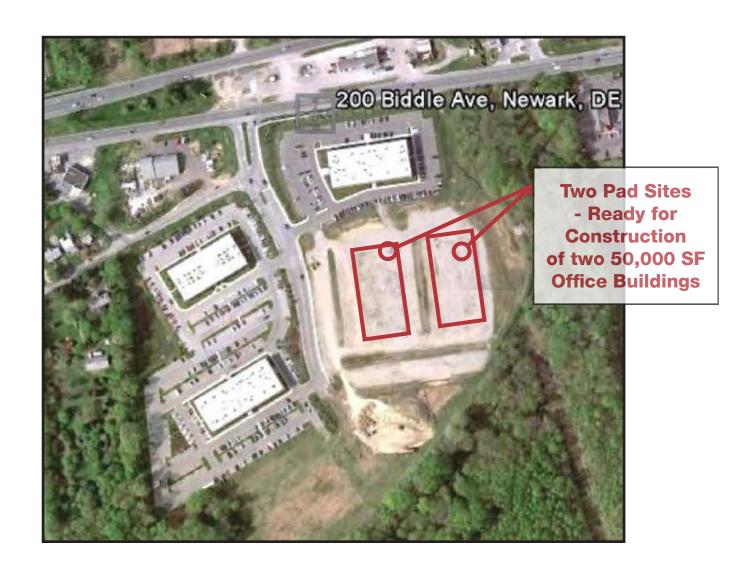

#### Immediate Occupancy Available!

Springside Plaza is now leasing space in all three buildings. The complex is approved for 400,000 SF of professional and medical office space located on a 42-acre site along Route 40. Customized suites can be built out in 60-90 days and pad sites with utilities are ready for construction of two 50,000 SF buildings.