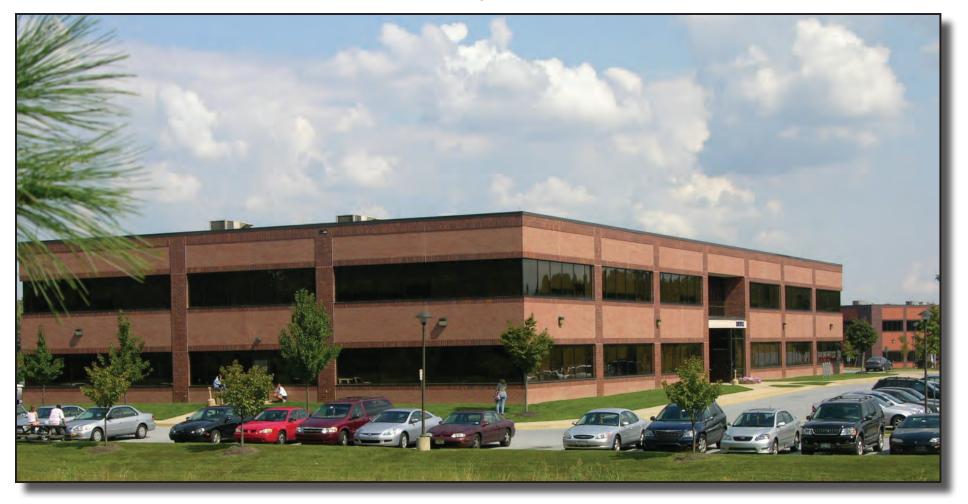

## For Lease Springside Plaza Newark, DE 19720

### Tenants at Springside Plaza will enjoy the following amenities:

- Convenient location along Route 40, minutes from I-95 & Rt. 896
- Corporate campus setting
- Plenty of nearby shopping, restaurants & entertainment
- Easy access and ample parking
- On-site Facility Manager
- Full Service Occupancy

#### Immediate Occupancy Available!

Springside Plaza is now leasing space in all three buildings. The complex is approved for 400,000 SF of professional and medical office space located on a 42-acre site along Route 40. Customized suites can be built out in 60-90 days and pad sites with utilities are ready for construction of two 50,000 SF buildings.