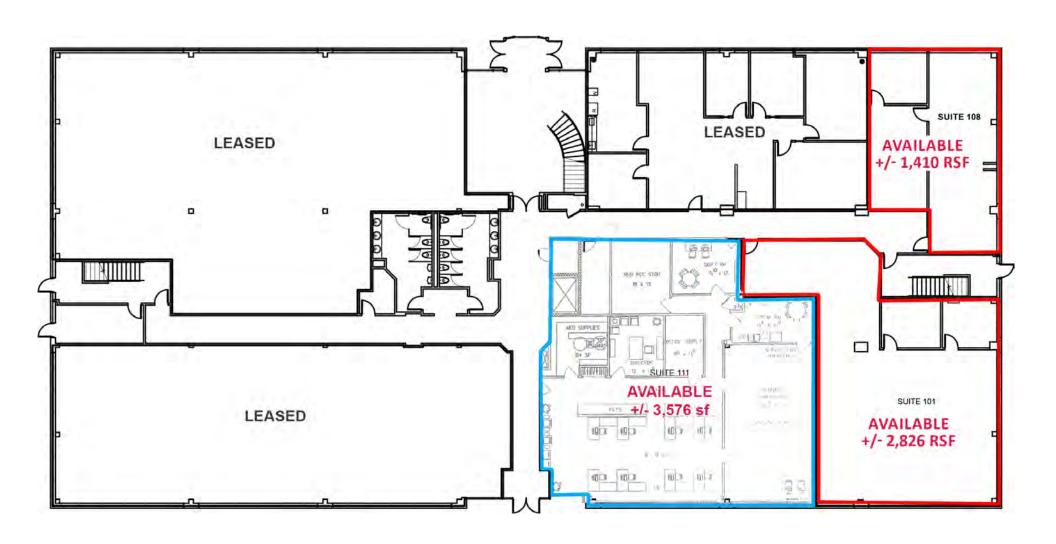

#### Biddle Building/200 Biddle Ave.

Built in 2001, Contains 44,000 SF

• First Floor:

+/- 2,826 RSF (Suite 101)

+/- 1,410 RSF (Suite 108)

+/- 3,576 (Suite 111)

### For Lease 200 Biddle Ave. 1st Floor