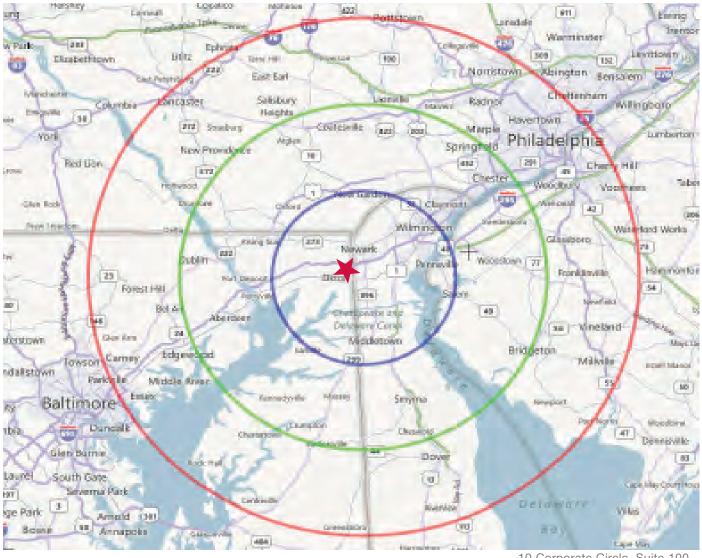

### Springside Plaza

Newark, DE 19720

15 - 30 - 45 Minute Drive Time Radius

#### **Location Advantages** • Easy access from multiple highways in all directions

- Great exposure along Route 40
- Located in a prime commercial corridor

David R. Morrison, CCIM +1 302 322 9500 davemorrison@emoryhill.com