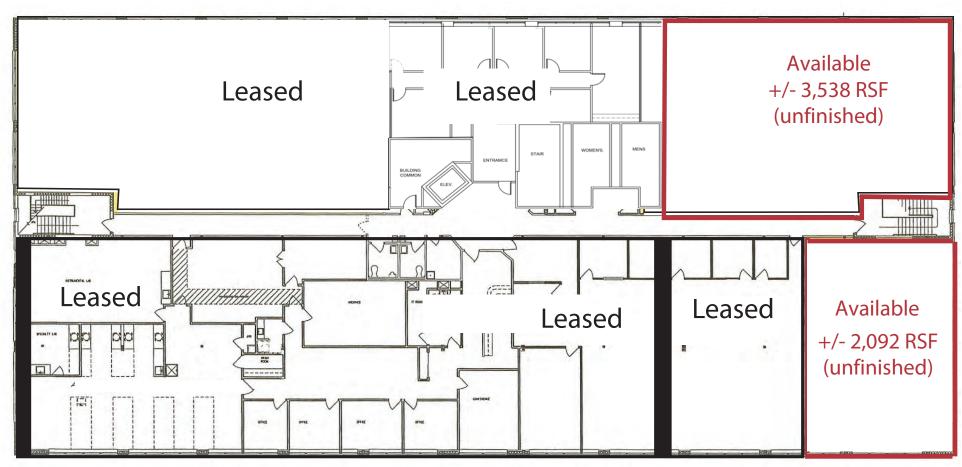

#### Rule Building/100 Biddle Ave.

Built in 2006, Contains 50,000 SF

• First Floor: Ko7 o "

+/- 3,898 RSF (Medical Procedure Suite

+/- 545 SF Finished Office

Second Floor

+/- 2,092 RSF Unfinished

+/- 3,538 RSF Unfinished

### For Lease 100 Biddle Ave. 2nd Floor

Rule Building/100 Biddle Ave.