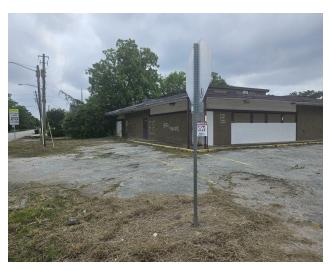

# 4630 PERRY STREET

4630 Perry Street, Houston, TX 77021

#### PROPERTY DESCRIPTION

7,706 Square Feet Building on 20,000 Sq Ft Lot size For Sale Property Sold "As Is."

### PROPERTY HIGHLIGHTS

- · Corner Lot
- 20,000 Square Feet Lot
- · Free Standing Building
- Fenced

| Sale Price:    | \$425,000 |
|----------------|-----------|
| Lot Size:      | 20,000 SF |
| Building Size: | 7,706 SF  |