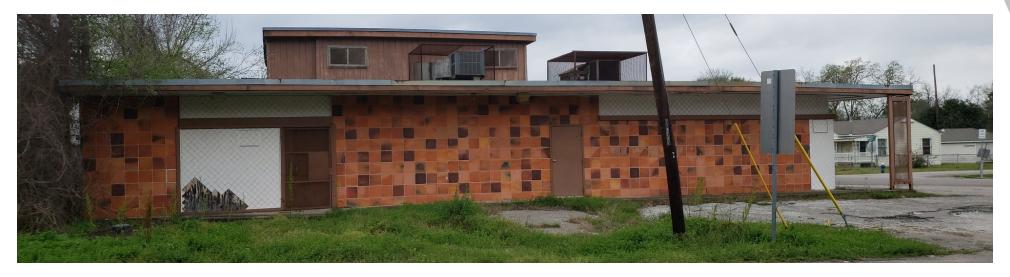

# 4630 PERRY STREET

4630 Perry Street, Houston, TX 77021

#### PROPERTY DESCRIPTION

7,706 Square Feet Building on 20,000 Sq Ft Lot size For Sale Property Sold "As Is."

### PROPERTY HIGHLIGHTS

- · Corner Lot
- 20,000 Square Feet Lot
- · Free Standing Building
- Fenced

| Sale Price:    | \$425,000 |
|----------------|-----------|
| Lot Size:      | 20,000 SF |
| Building Size: | 7,706 SF  |