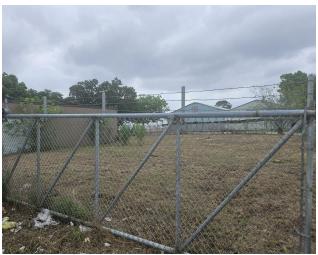

# 4630 PERRY STREET

4630 Perry Street, Houston, TX 77021

#### PROPERTY DESCRIPTION

7,706 Square Feet Building on 20,000 Sq Ft Lot size For Sale Property Sold "As Is."

### PROPERTY HIGHLIGHTS

- · Corner Lot
- 20,000 Square Feet Lot
- · Free Standing Building
- Fenced

| Sale Price:    | \$425,000 |
|----------------|-----------|
| Lot Size:      | 20,000 SF |
| Building Size: | 7,706 SF  |