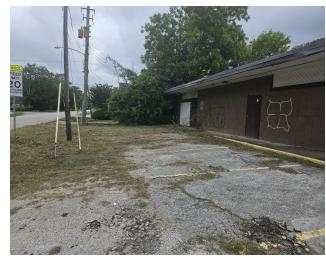

# 4630 PERRY STREET

4630 Perry Street, Houston, TX 77021

#### PROPERTY DESCRIPTION

7,706 Square Feet Building on 20,000 Sq Ft Lot size For Sale Property Sold "As Is."

### PROPERTY HIGHLIGHTS

- · Corner Lot
- 20,000 Square Feet Lot
- · Free Standing Building
- Fenced

| Sale Price:    | \$425,000 |
|----------------|-----------|
| Lot Size:      | 20,000 SF |
| Building Size: | 7,706 SF  |