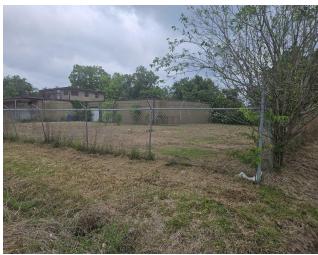

# 4630 PERRY STREET

4630 Perry Street, Houston, TX 77021

#### PROPERTY DESCRIPTION

7,706 Square Feet Building on 20,000 Sq Ft Lot size For Sale Property Sold "As Is."

### PROPERTY HIGHLIGHTS

- · Corner Lot
- 20,000 Square Feet Lot
- · Free Standing Building
- Fenced

| Sale Price:    | \$425,000 |
|----------------|-----------|
| Lot Size:      | 20,000 SF |
| Building Size: | 7,706 SF  |