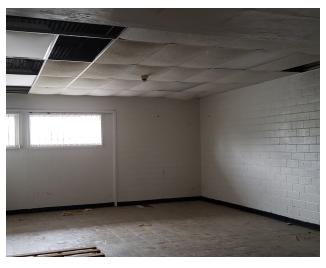

# 4630 PERRY STREET

4630 Perry Street, Houston, TX 77021

#### PROPERTY DESCRIPTION

7,706 Square Feet Building on 20,000 Sq Ft Lot size For Sale Property Sold "As Is."

### PROPERTY HIGHLIGHTS

- · Corner Lot
- 20,000 Square Feet Lot
- · Free Standing Building
- Fenced

| Sale Price:    | \$425,000 |
|----------------|-----------|
| Lot Size:      | 20,000 SF |
| Building Size: | 7,706 SF  |