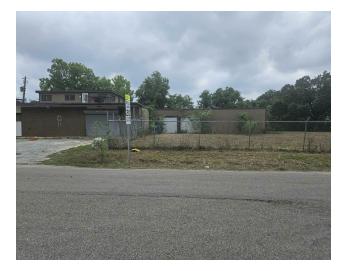

# 4630 PERRY STREET

4630 Perry Street, Houston, TX 77021

#### PROPERTY DESCRIPTION

7,706 Square Feet Building on 20,000 Sq Ft Lot size For Sale Property Sold "As Is."

### PROPERTY HIGHLIGHTS

- · Corner Lot
- 20,000 Square Feet Lot
- · Free Standing Building
- Fenced

| Sale Price:    | \$425,000 |
|----------------|-----------|
| Lot Size:      | 20,000 SF |
| Building Size: | 7,706 SF  |