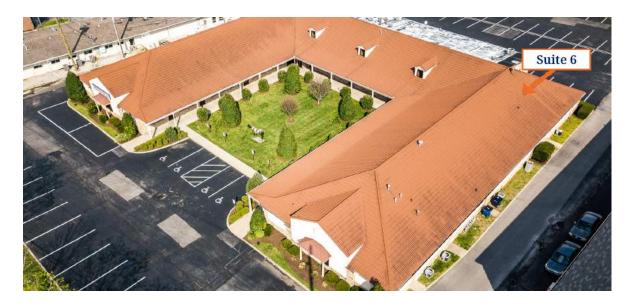

Suite 6 is available immediately

Nearby establishments include Traditional Bank, Panera Bread, Kroger, Chick-fil-A, Trader Joe's, Baptist Health Hospital, and many others. This property is conveniently located 0.2 miles from the Southland Drive area, including entertainment, nightlife, boutique shopping, and local restaurants; easy access to and from New Circle Rd 0.9 miles to the south on Nicholasville Rd. Additionally, award-winning, Baptist Health Hospital is 0.7 miles north of the property on Nicholasville Rd, and 1.2 miles from the University of Kentucky.

**AVAILABLE SPACE** 

SUITE TENANT SIZE (SF) LEASE RATE **LEASE TYPE DESCRIPTION** Suite 6 Available **Modified Gross** \$1,750 per month 1,100 SF

JUSTIN RYDER, CCIM

Advisor O: 859.306.0617 | C: 859.447.3285 justin.ryder@svn.com