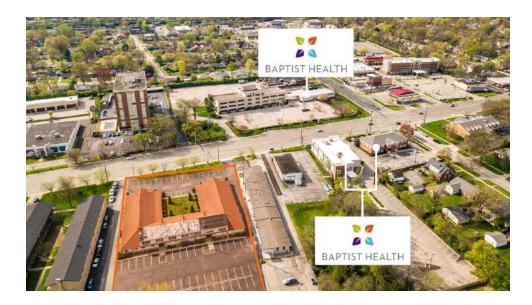

Suite 6 is available immediately

Nearby establishments include Traditional Bank, Panera Bread, Kroger, Chick-fil-A, Trader Joe's, Baptist Health Hospital, and many others. This property is conveniently located 0.2 miles from the Southland Drive area, including entertainment, nightlife, boutique shopping, and local restaurants; easy access to and from New Circle Rd 0.9 miles to the south on Nicholasville Rd. Additionally, award-winning, Baptist Health Hospital is 0.7 miles north of the property on Nicholasville Rd, and 1.2 miles from the University of Kentucky.

# **AERIAL**