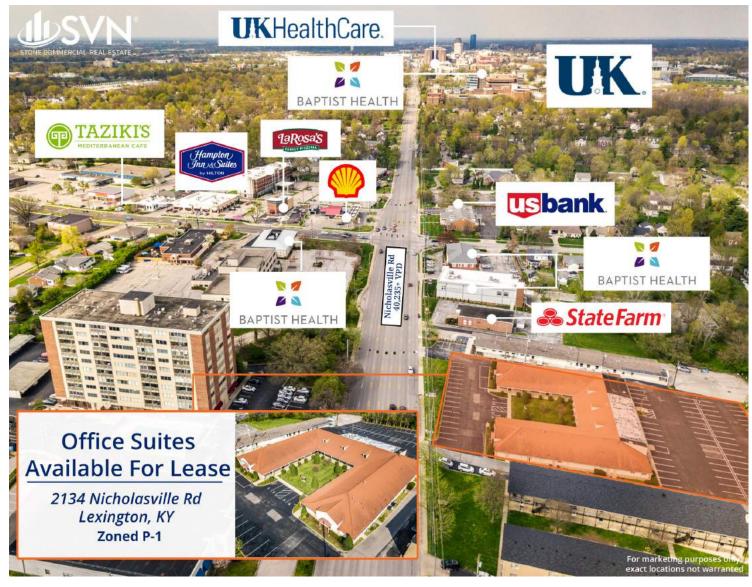

## **AERIAL**

Suite 6 is available immediately

Nearby establishments include Traditional Bank, Panera Bread, Kroger, Chick-fil-A, Trader Joe's, Baptist Health Hospital, and many others. This property is conveniently located 0.2 miles from the Southland Drive area, including entertainment, nightlife, boutique shopping, and local restaurants; easy access to and from New Circle Rd 0.9 miles to the south on Nicholasville Rd. Additionally, award-winning, Baptist Health Hospital is 0.7 miles north of the property on Nicholasville Rd, and 1.2 miles from the University of Kentucky.

The traffic count on Nicholasville Road is 40,235 VPD. Great opportunity to be right in the action. For additional information, please get in touch with Harrison Lane at 859.537.1051 // harrison.lane@svn.com or Justin Ryder, CCIM at 859.306.0617 // justin.ryder@svn.com.