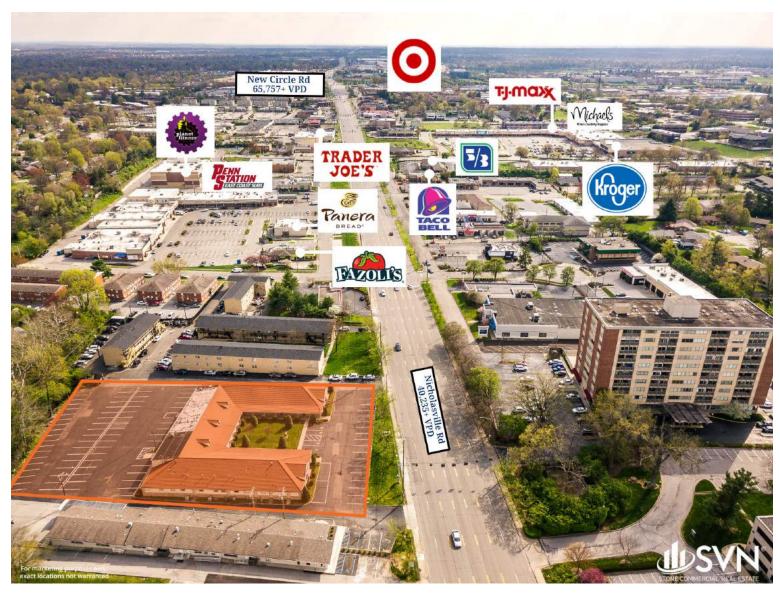

# **AERIAL**

Suite 6 is available immediately

Nearby establishments include Traditional Bank, Panera Bread, Kroger, Chick-fil-A, Trader Joe's, Baptist Health Hospital, and many others. This property is conveniently located 0.2 miles from the Southland Drive area, including entertainment, nightlife, boutique shopping, and local restaurants; easy access to and from New Circle Rd 0.9 miles to the south on Nicholasville Rd. Additionally, award-winning, Baptist Health Hospital is 0.7 miles north of the property on Nicholasville Rd, and 1.2 miles from the University of Kentucky.

The traffic count on Nicholasville Road is 40,235 VPD. Great opportunity to be right in the action. For additional information, please get in touch with Harrison Lane at 859.537.1051 // harrison.lane@svn.com or Justin Ryder, CCIM at 859.306.0617 // justin.ryder@svn.com.