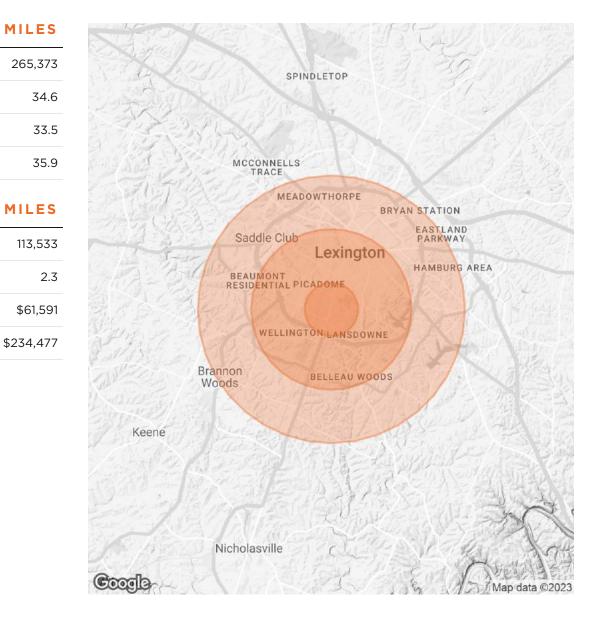

## **DEMOGRAPHICS MAP & REPORT**

| POPULATION                           | 1 MILE              | 3 MILES               | 5 MILES                |
|--------------------------------------|---------------------|-----------------------|------------------------|
| TOTAL POPULATION                     | 9,185               | 116,607               | 265,373                |
| AVERAGE AGE                          | 40.4                | 34.2                  | 34.6                   |
| AVERAGE AGE (MALE)                   | 39.1                | 32.8                  | 33.5                   |
| AVERAGE AGE (FEMALE)                 | 41.3                | 35.4                  | 35.9                   |
|                                      |                     |                       |                        |
| HOUSEHOLDS & INCOME                  | 1 MILE              | 3 MILES               | 5 MILES                |
| HOUSEHOLDS & INCOME TOTAL HOUSEHOLDS | <b>1 MILE</b> 4,385 | <b>3 MILES</b> 51,506 | <b>5 MILES</b> 113,533 |
|                                      |                     |                       |                        |
| TOTAL HOUSEHOLDS                     | 4,385               | 51,506                | 113,533                |

<sup>\*</sup> Demographic data derived from 2020 ACS - US Census

**AVERAGE HOUSE VALUE** 

JUSTIN RYDER, CCIM

Advisor

O: 859.306.0617 | C: 859.447.3285

justin.ryder@svn.com

HARRISON LANE

Advisor

O: 859.436.2835 | C: 859.537.1051

\$209,759

\$246,181