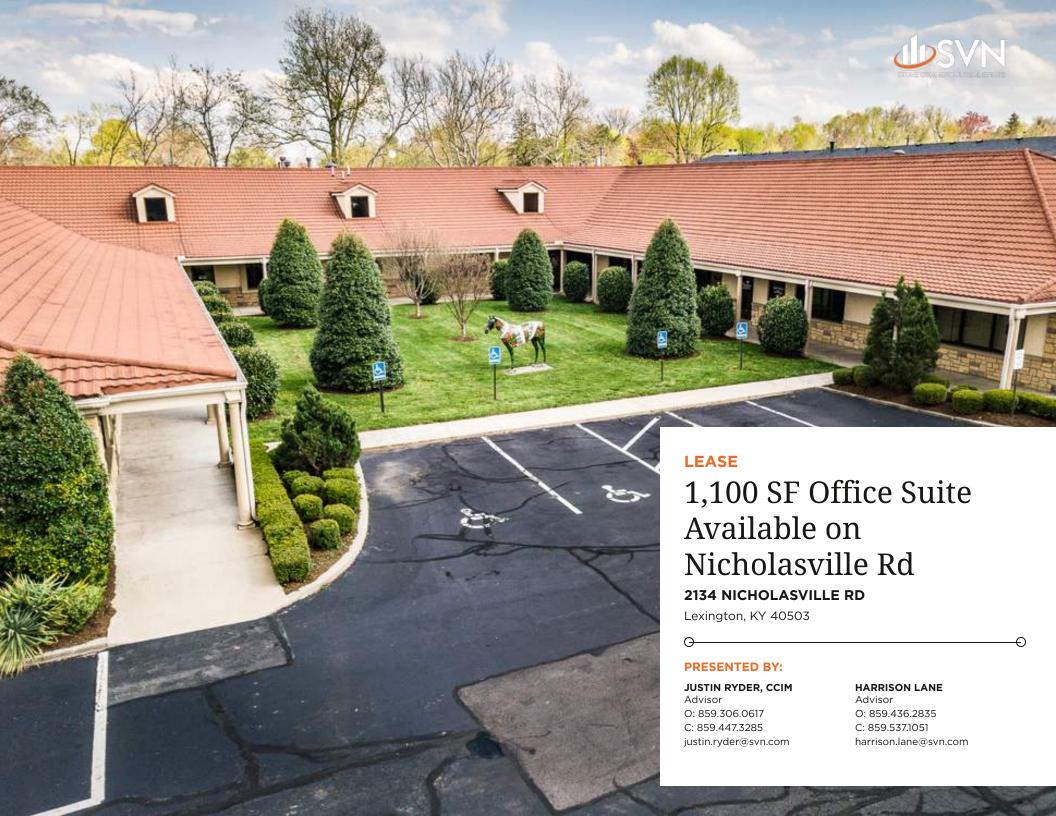

#### PROPERTY DESCRIPTION

SVN Stone Commercial Real Estate is pleased to present this opportunity to lease a first floor office suite on Nicholasville Road with easy access to major retail and medical centers. The professional setting includes dental, retail, medical, and financial services with direct onsite parking.

Suite 6 is available immediately

Nearby establishments include Traditional Bank, Panera Bread, Kroger, Chick-fil-A, Trader Joe's, Baptist Health Hospital, and many others. This property is conveniently located 0.2 miles from the Southland Drive area, including entertainment, nightlife, boutique shopping, and local restaurants; easy access to and from New Circle Rd 0.9 miles to the south on Nicholasville Rd. Additionally, award-winning, Baptist Health Hospital is 0.7 miles north of the property on Nicholasville Rd, and 1.2 miles from the University of Kentucky.

#### PROPERTY HIGHLIGHTS

- Office Space Available on Nicholasville Road
- Owner willing and ready to consider updates and specific fit-up needs
- Prime Nicholasville Rd Signage
- Plenty of onsite parking for clients and customers
- First floor office space

#### OFFERING SUMMARY

LEASE RATE: 1,750.00 per month (MG) **AVAILABLE SF:** 1.100 SF

**BUILDING SIZE:** 19.145 SF