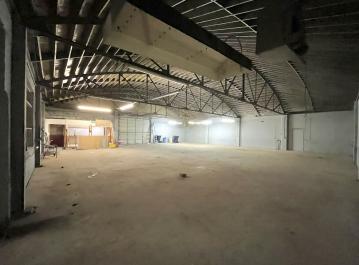

#### **PROPERTY OVERVIEW**

Industrial warehouse located just south of the redeveloping Britton District. The property includes approximately 2,000 square feet of showroom/office space, with the remainder being warehouse/storage area. The warehouse includes floor drains, water points and a paint booth. Landlord is currently touching up exterior paint and has installed several large blank signs that can be customized for excellent visibility and marketing. The roof has recently been updated with an insulated coating as well as brand new HVAC throughout the showroom/office. The centralized location and quick access to I-235 would allow a tenant to service the entire metro while cutting down on commute time.

#### **PROPERTY HIGHLIGHTS**

- Updated showroom/office
- Floor drains in the warehouse
- Located just south of the revived Britton District
- Centrally located and close to I-235
- Excellent signage opportunities