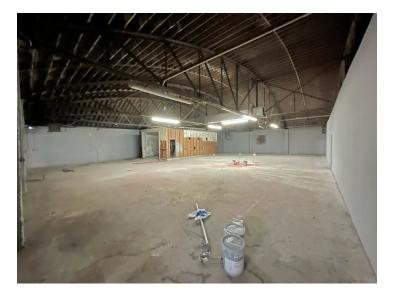

#### **PROPERTY OVERVIEW**

Industrial warehouse located just south of the redeveloping Britton District. The property includes approximately 2,000 square feet of showroom/office space, with the remainder being warehouse/storage area. The warehouse includes floor drains, water points and a paint booth. Landlord is currently touching up exterior paint and has installed several large blank signs that can be customized for excellent visibility and marketing. The roof has recently been updated with an insulated coating as well as brand new HVAC throughout the showroom/office. The centralized location and quick access to I-235 would allow a tenant to service the entire metro while cutting down on commute time.

#### **PROPERTY HIGHLIGHTS**

- Updated showroom/office
- Floor drains in the warehouse
- Located just south of the revived Britton District
- Centrally located and close to I-235
- Excellent signage opportunities