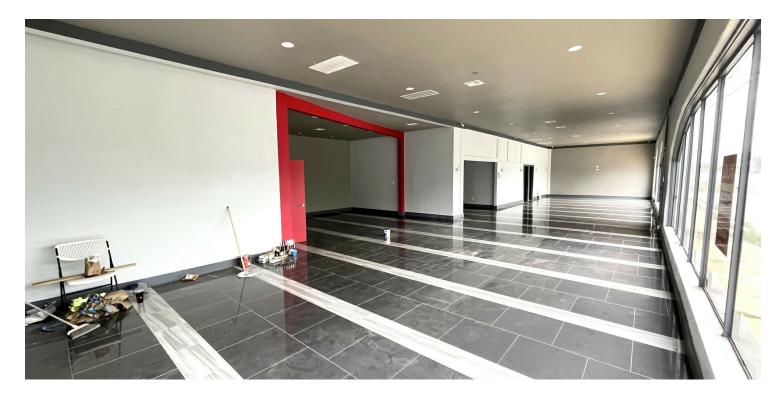

#### **PROPERTY OVERVIEW**

Industrial warehouse located just south of the redeveloping Britton District. The property includes approximately 2,000 square feet of showroom/office space, with the remainder being warehouse/storage area. The warehouse includes floor drains, water points and a paint booth. Landlord is currently touching up exterior paint and has installed several large blank signs that can be customized for excellent visibility and marketing. The roof has recently been updated with an insulated coating as well as brand new HVAC throughout the showroom/office. The centralized location and quick access to I-235 would allow a tenant to service the entire metro while cutting down on commute time.

#### **PROPERTY HIGHLIGHTS**

- Updated showroom/office
- Floor drains in the warehouse
- Located just south of the revived Britton District
- Centrally located and close to I-235
- Excellent signage opportunities