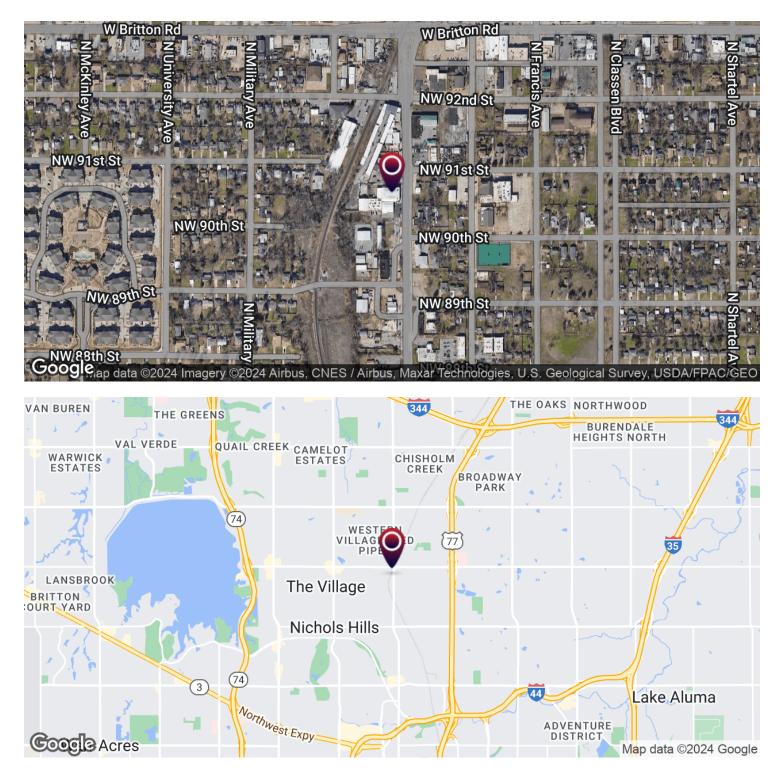

## BRITTON DISTRICT INDUSTRIAL WAREHOUSE/SHOWROOM 9101 N Western Ave, Oklahoma City, OK 73114

#### **PROPERTY OVERVIEW**

Industrial warehouse located just south of the redeveloping Britton District. The property includes approximately 2,000 square feet of showroom/office space, with the remainder being warehouse/storage area. The warehouse includes floor drains, water points and a paint booth. Landlord is currently touching up exterior paint and has installed several large blank signs that can be customized for excellent visibility and marketing. The roof has recently been updated with an insulated coating as well as brand new HVAC throughout the showroom/office. The centralized location and quick access to I-235 would allow a tenant to service the entire metro while cutting down on commute time.

# BRITTON DISTRICT INDUSTRIAL WAREHOUSE/SHOWROOM

9101 N Western Ave, Oklahoma City, OK 73114

Adept Commercial Real Estate, LLC 1 NE 2nd Street, Suite 101 Ryan Cilliland 405.249.7407 ryan@adeptcre.com