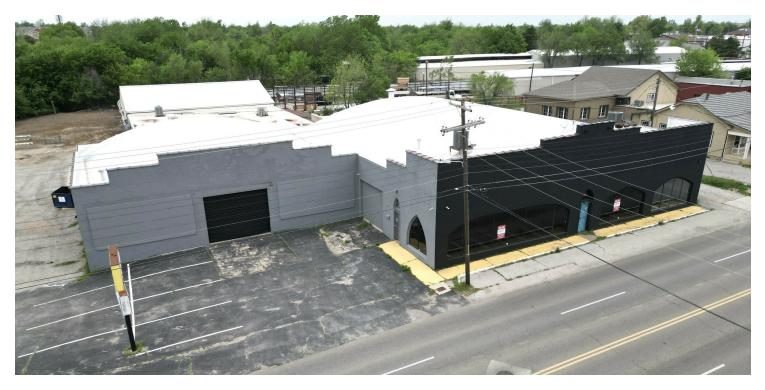

## BRITTON DISTRICT INDUSTRIAL WAREHOUSE/SHOWROOM 9101 N Western Ave, Oklahoma City, OK 73114

#### **PROPERTY OVERVIEW**

Industrial warehouse located just south of the redeveloping Britton District. The property includes approximately 2,000 square feet of showroom/office space, with the remainder being warehouse/storage area. The warehouse includes floor drains, water points and a paint booth. Landlord is currently touching up exterior paint and has installed several large blank signs that can be customized for excellent visibility and marketing. The roof has recently been updated with an insulated coating as well as brand new HVAC throughout the showroom/office. The centralized location and quick access to I-235 would allow a tenant to service the entire metro while cutting down on commute time.

#### **PROPERTY HIGHLIGHTS**

- Updated showroom/office
- Floor drains in the warehouse
- Located just south of the revived Britton District
- Centrally located and close to I-235
- Excellent signage opportunities