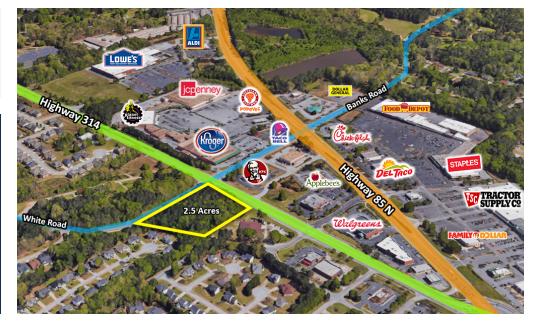

#### **PROPERTY OVERVIEW**

Bull Realty is pleased to present the opportunity to acquire a ±2.5-acre corner site located at a traffic light intersection within the city limits of Fayetteville. The site is ideal for development of a retail service store. This property is also located near a dense retail corridor with 20,600 VPD on Hwy-314.

### **PROPERTY HIGHLIGHTS**

- ±2.5-acre site in Fayetteville, GA
- Ideal for development of a retail service store
- Located at traffic light intersection
- Zoned NC: Neighborhood Commercial
- Permitted zoning uses include convenience stores, government facilities, restaurants, breweries, pharmacies, and more. For more zoning information, click here: https://buildout.com/connect/sharing/1006788-sale?file=3117867
- 20,600 VPD on Highway 314
- 280' & 510' frontage on White Road and Highway 314