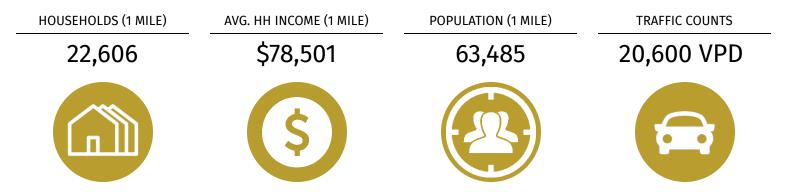

#### **PROPERTY OVERVIEW**

Bull Realty is pleased to present the opportunity to acquire a ±2.5-acre corner site located at a traffic light intersection within the city limits of Fayetteville. The site is ideal for development of a retail service store. This property is also located near a dense retail corridor with 20,600 VPD on Hwy-314.

### **PROPERTY HIGHLIGHTS**

- ±2.5-acre site in Fayetteville, GA
- Ideal for development of a retail service store
- Located at traffic light intersection
- Zoned NC: Neighborhood Commercial
- Permitted zoning uses include convenience stores, government facilities, restaurants, breweries, pharmacies, and more. For more zoning information, click here: https://buildout.com/connect/sharing/1006788-sale?file=3117867
- 20,600 VPD on Highway 314
- 280' & 510' frontage on White Road and Highway 314