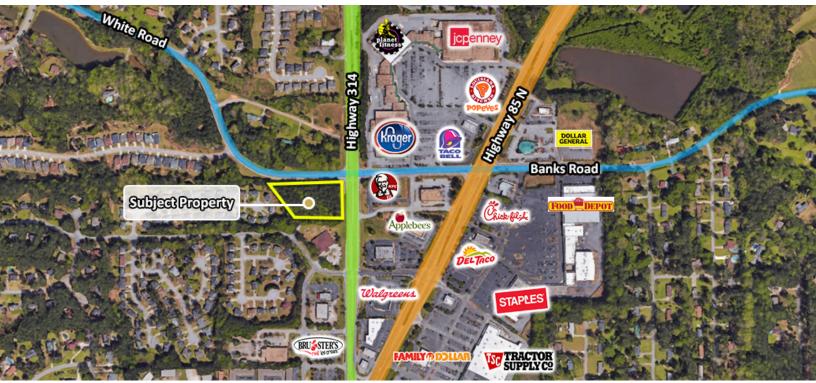

#### **PROPERTY OVERVIEW**

Bull Realty is pleased to present the opportunity to acquire a ±2.5-acre corner site located at a traffic light intersection within the city limits of Fayetteville. The site is ideal for development of a retail service store. This property is also located near a dense retail corridor with 20,600 VPD on Hwy-314.

### **PROPERTY HIGHLIGHTS**

- ±2.5-acre site in Fayetteville, GA
- Ideal for development of a retail service store
- Located at traffic light intersection
- Zoned NC: Neighborhood Commercial
- Permitted zoning uses include convenience stores, government facilities, restaurants, breweries, pharmacies, and more. For more zoning information, click here: https://buildout.com/connect/sharing/1006788-sale?file=3117867
- 20,600 VPD on Highway 314
- 280' & 510' frontage on White Road and Highway 314